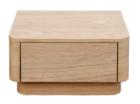

#### Unique Design Details

- Solid oak + oak veneer
- Pared-back, lower profile
- Simple & soothing with gentle, rounded curves
- Push to open soft close drawers
- Layered base design

Round Off Nightstand YR-1001-21