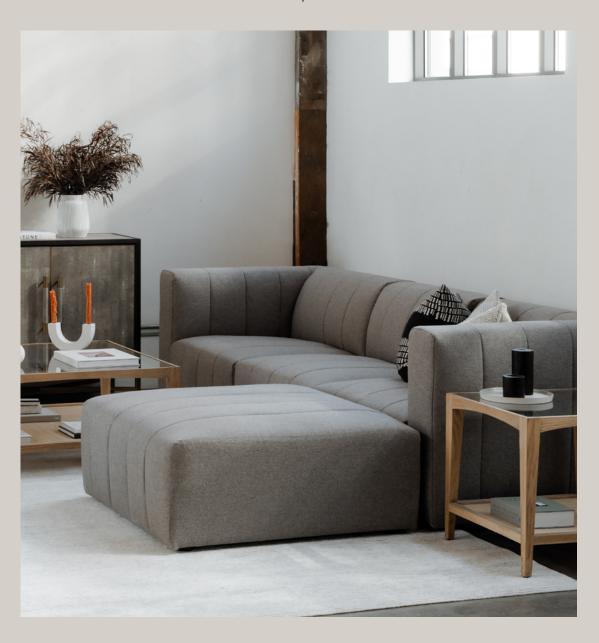

## Shapes & Space

New shapeshifters to swoon over. Customized configurations designed for flexibility & more - we'll showcase our latest modular sectional models alongside classic top-sellers.

We've expanded modular settings with our newest arrivals, Lyric & Yoon. Playing with larger room configurations alongside curved appeal, cozy textures, outsized ottomans & plump designs that elevate the everyday, adhere to space & embrace the lounging landscape.

Yoon 2 Seat Chaise Right Sweet Cream JM-1016-05

Yoon 2 Seat Chaise Left Fired Rust JM-1017-06

Yoon 2 Seat Sofa Right Umbra Grey JM-1018-25

Yoon 2 Seat Sofa Left Nightshade Blue JM-1019-45

**Yoon Slipper Chair Sweet Cream** JM-1020-05