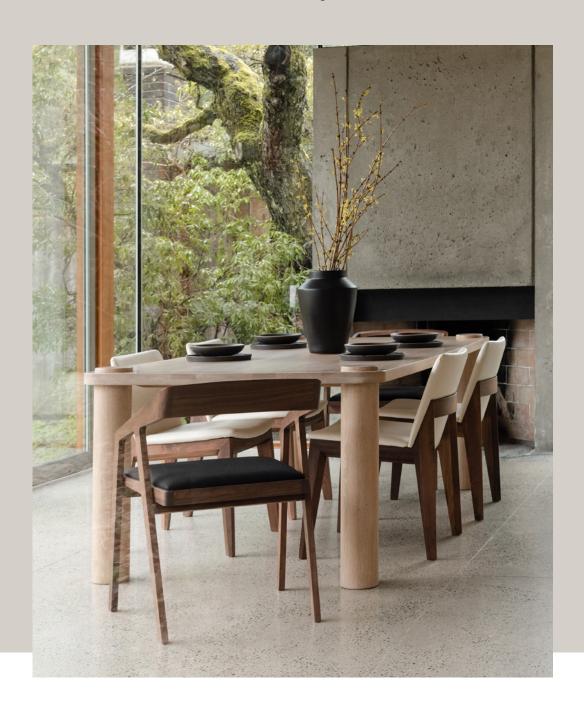

# Dining Perennials

Silhouetted to perfection, we've combined clean lines with sleek, minimalist forms & for the ease of serving up elevated style. For quality, warmth & character, look to our assortment of sculpted & elegantly streamlined dining tables.

Century Dining Table BC-1087-18

Mono Dining Table VH-1017-18

**Tower Dining Table** JD-1034-51

Malibu Dining Table Black Ash BC-1046-02

Jinxx Rectangular Dining Table JD-1033-18

Bent Round Dining Table VE-1106-03

Otago Dining Table Round Walnut KC-1029-03

**Graze Dining Table** GZ-1144-18