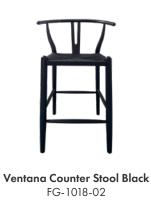

**Douglas Dining Chair Black** EQ-1017-02

**Douglas Dining Chair Brown** EQ-1017-03

Ventana Dining Chair Black & Natural FG-1015-37

Ventana Barstool Black & Natural FG-1017-37

Ventana Counter Stool Black & Natural FG-1018-37