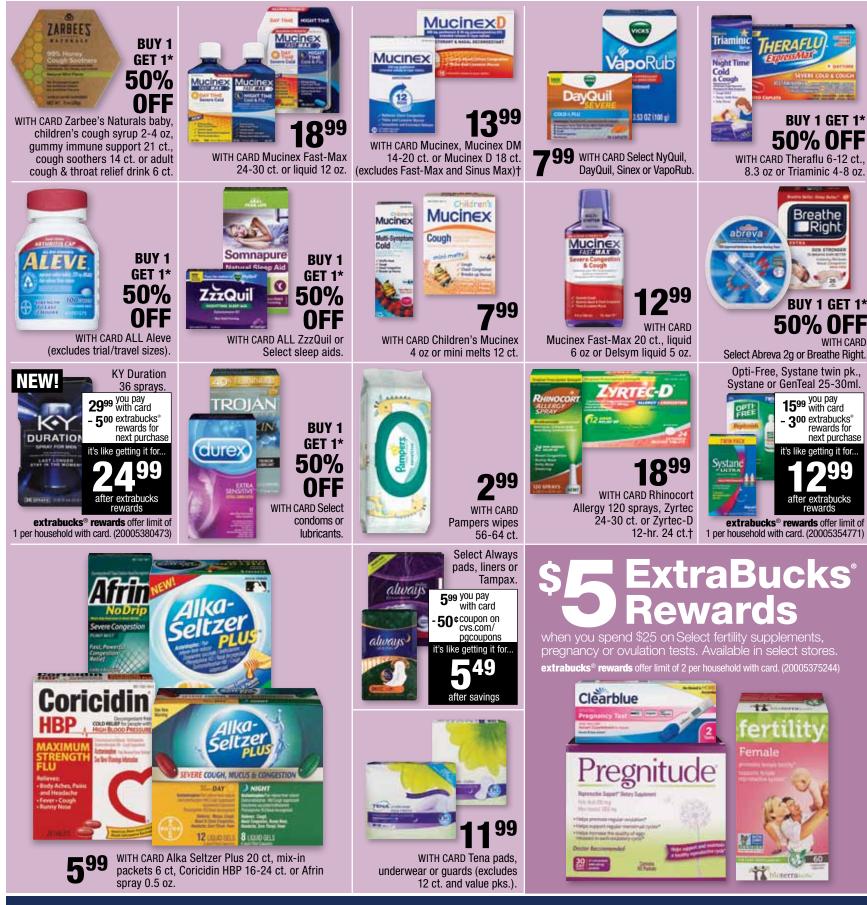

## Get a flu shot while you shop.\*

**20% off shopping pass** when you get a flu shot."

\*Flu shots available when immunizing pharmacist or MinuteClinic® health care provider is on duty, while supplies last. Age restrictions apply. \*\*Shopping pass good at CVS Pharmacy® only. Cannot be redeemed at MinuteClinic®. Restrictions apply. See CVS.com/flu for details. Shopping pass cannot be issued or redeemed in AR, NJ, NY and HI or CVS Pharmacy and MinuteClinic locations inside Target stores, cannot be issued at MinuteClinic in MA, RI and PA. †Cough & Cold and Allergy medications containing pseudoephedrine or ephedrine and items limited by law are subject to federal and state purchase restrictions and limits. Available in the Pharmacy Dept. Please check with your CVS pharmacist for more information.