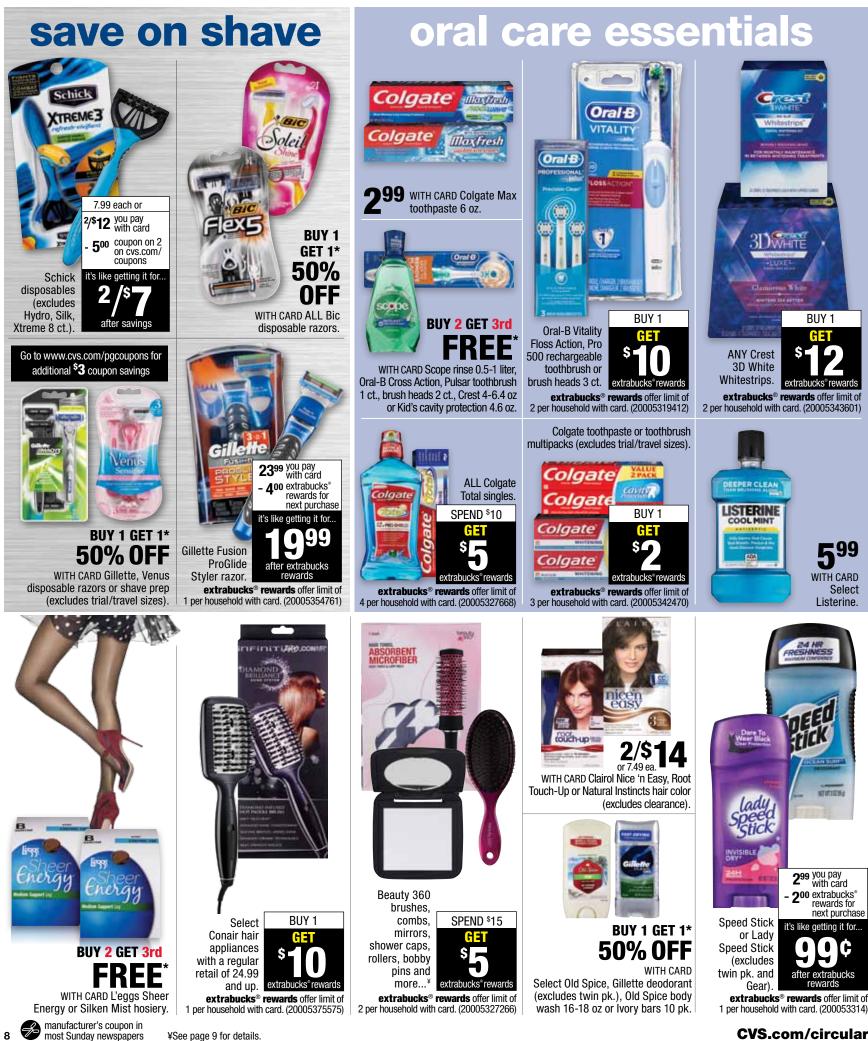

Available in select stores.

**BUY 1** 

**GET 1\*** 

50%

OFF

CVS.com/circular

manufacturer's coupon in most Sunday newspapers

6