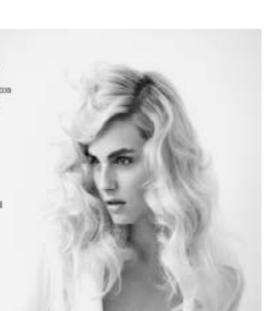

To improve my social media presence, I have set a goal to boost my engagement and post more regularly.

This is a great example of a well curated feed from one of my favourite photographers. For the backdrop of each photo she swaps between blue, grey and dark green tones, creating visual connections between the images across her page and establishes an element of consistency. Overall, it is very aesthetically pleasing and you can tell a lot of consideration goes into the planning on her feed. I have tried to archive something similar myself by sticking to a colour palette of pastels, muted tones and B+W and using a 3 post structure. For more on how I curated my feed and the research behind it please check my blog.