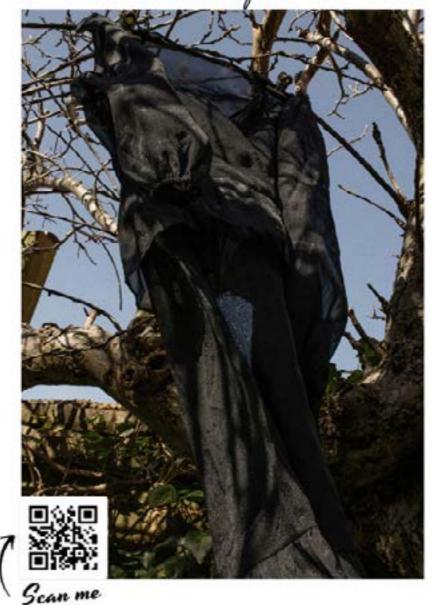

Lauren Monterey Collier

After creating the two first initial designs, I decided to experiment with a different set of images. Although I was fond on the initial images chosen, I realised they didn't represent me in the way I wanted. In order to attract the attention of employers, I have narrowed down my options. I need to be branding myself as a fashion photographer and the images I have chosen, I would say, fall more into a fine art category and therefore may not appeal to the employers that I am looking for. Because of this, I decided t go back into my selection of images from my final portfolio to select a different range of images. The new selection of images I have chosen are from a second year shoot from the collaboration with fashion design. These are some of my favourite images I have taken and feel they represent the aesthetic that I am trying to promote as a photographer. First of all, they are taken on a analogue camera with 35MM expired film, which is what is what I am trying to promote as my unique selling point but also they have a more of a fashion editorial feel to them that is more relevant to the magazines and agencies that I am trying to attract. As for the back, I wanted to keep it minimal with just the key information and a link to my website.