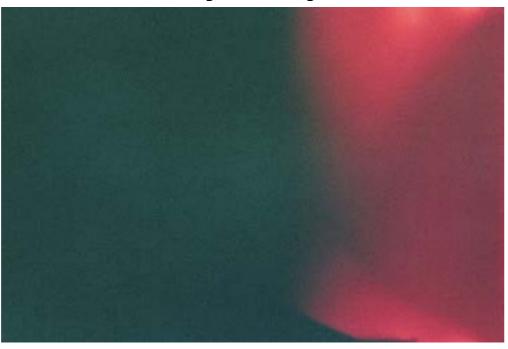

Photocraphy

This is the design I have created for my business card. I wanted to keep it simple and in-line with the rest of my branding and also relate to my work. To create the design, I started by using an image of a light-leak that I left on a roll of film I had recently got developed. I thought it could be an interesting backdrop as it represents my experimentation as a photographer but also more specifically within analogue specialism. I then went on to experiment with changing the colours using the colour balance tool on Photoshop to create a tone that better represents my personality. The final step was to then add text. I choose to use a handwritten font again, similar to my logo using the font 'charter'. Overall, I am happy with what I created as I think it is quite unique and expresses the branding elements that I was aiming for. The QR link on the back leads to my website which I believe contains my strongest portfolio.