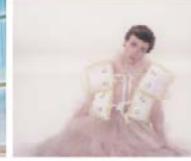

## Postcard Design:

The image on the left is my first attempt at creating a postcard design that would promote my work and capture my branding values. The image I choose is one of my most recent from the FMP exploring 'off the body' styling. I liked this image as it showed good consideration of lighting and an ethereal mood that I spoke about before. I started experimented with placing my logo underneath with a QR code to my website. Looking back now, I don't think the colour choice of brown was the best choice as the colours blend in together too much and its hard to read. I decided to keep experimenting with alternative designs, then decided on the best one that will represent my work and fit with the rest of my branding.