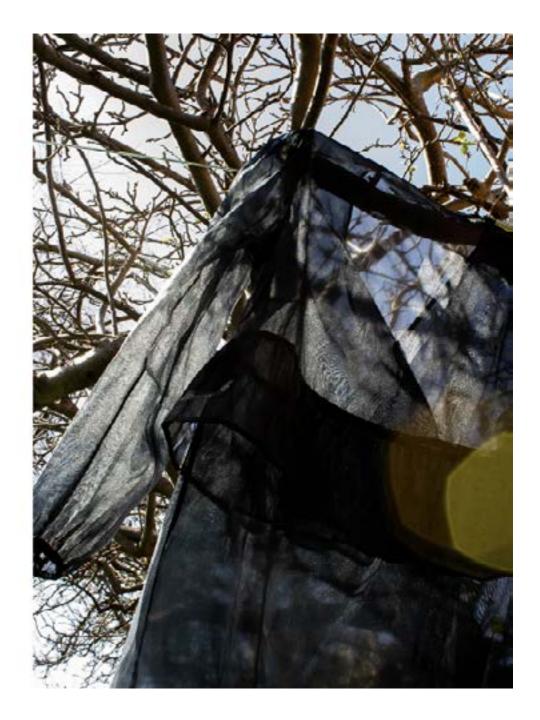

Lauren Monterey Collier

After creating the two first initial designs, I decided to experiment with a different set of images. Although I was fond on the initial images chosen, I realised they didn't represent me in the way I wanted. In order to attract the attention of employers, I have narrowed down my options. I need to be branding myself as a fashion photographer and the images I have chosen, I would say, fall more into a fine art category and therefore may not appeal to the employers that I am looking for. Because of this, I decided t go back into my selection of images from my final portfolio to select a different range of images. The new selection of images I have chosen are from a second year shoot from the collaboration with fashion design. These are some of my favourite images I have taken and feel they represent the aesthetic that I am trying to promote as a photographer. First of all, they are taken on a analogue camera with 35MM expired film, which is what is what I am trying to promote as my unique selling point but also they have a more of a fashion editorial feel to them that is more relevant to the magazines and agencies that I am trying to attract. As for the back, I wanted to keep it minimal with just the key information and a link to my website.