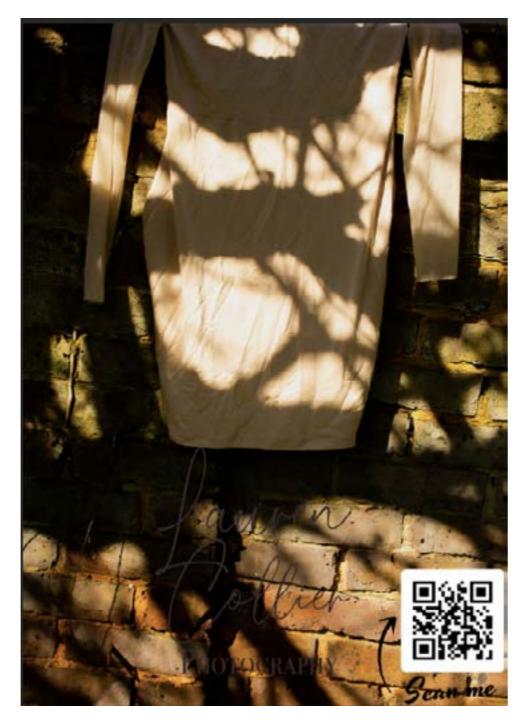

## Postcard Design:

The image on the left is my first attempt at creating a postcard design that would promote my work and capture my branding values. The image I choose is one of my most recent from the FMP exploring 'off the body' styling. I liked this image as it showed good consideration of lighting and an ethereal mood that I spoke about before. I started experimented with placing my logo underneath with a QR code to my website. Looking back now, I don't think the colour choice of brown was the best choice as the colours blend in together too much and its hard to read. I decided to keep experimenting with alternative designs, then decided on the best one that will represent my work and fit with the rest of my branding.