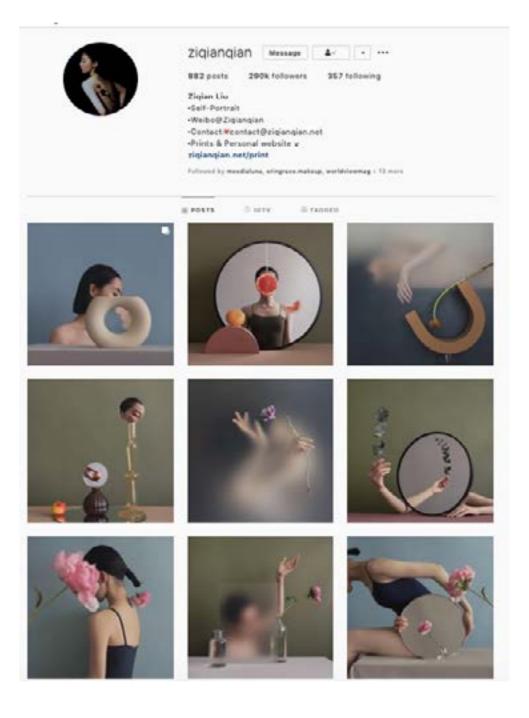

## Community pages:

The following images are screen-shots of examples of community pages that are dedicated to analogue photographer that I feel my work connects with. Each page has a set hash-tag that is used to submit work to be featured. I will be using these hash-tags within my posts in the hope to be noticed and attract more attention to my page.

## Hash-tags to use:

#photocinematica #analogpeople #35MM #35MMclub #shotitwithfilm #filmfeed #keepfilmalive #shootfilmstaypoor #filmisnotdead #everybodyfilm #shootfilmmag #firstoftheroll #filmshooterscollective #thefilmcommunity #buyfilmnotmegapixels #coolgirlsshootfilm #ishootfujifilm #forevermagazine #filmwave #ShotOnFilm #kodizes #magazine35MM #infilmwetrust #shootfilmunder1000 #ifyouleave #ODphotolondon