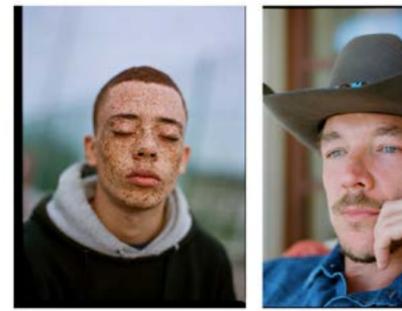

LILY BROWN

111

inter a

Titple in Hawali

Elling Research -Schutzel for Portcalt of Britale Award they

These two are, in my opinion, a stronger example of a minimal layout. They follow a similar format using just 2/3 images per page and the text condensed into one column on the left hand side. However, both of these pages have more personality expressed through them and give a better overview on the photography. This essence of personalty is expressed through the choice of fonts used and also how the images chosen work together. The images chosen for each page are chosen to be of similar subject and compliment each other to give a better overview and capture the mood of each photographer. This inspired me to focus on the initial mood my first page represents.