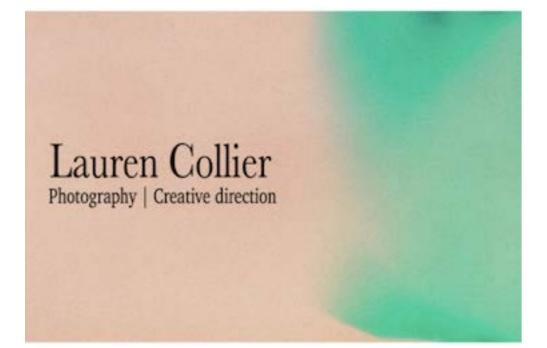

Photocraphy

This is the design I have created for my business card. I wanted to keep it simple and in-line with the rest of my branding and also relate to my work. To create the design, I started by using an image of a light-leak that I left on a roll of film I had recently got developed. I thought it could be an interesting backdrop as it represents my experimentation as a photographer but also more specifically within analogue specialism. I then went on to experiment with changing the colours using the colour balance tool on Photoshop to create a tone that better represents my personality. The final step was to then add text. I choose to use a handwritten font again, similar to my logo using the font 'charter'. Overall, I am happy with what I created as I think it is quite unique and expresses the branding elements that I was aiming for. The QR link on the back leads to my website which I believe contains my strongest portfolio.