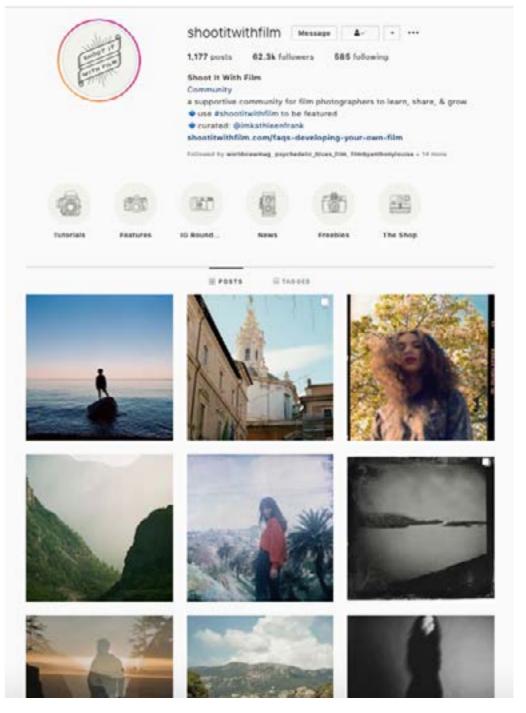

## Community pages:

The following images are screen-shots of examples of community pages that are dedicated to analogue photographer that I feel my work connects with. Each page has a set hash-tag that is used to submit work to be featured. I will be using these hash-tags within my posts in the hope to be noticed and attract more attention to my page.

## Hash-tags to use:

#photocinematica #analogpeople #35MM #35MMclub #shotitwithfilm #filmfeed #keepfilmalive #shootfilmstaypoor #filmisnotdead #everybodyfilm #shootfilmmag #firstoftheroll #filmshooterscollective #thefilmcommunity #buyfilmnotmegapixels #coolgirlsshootfilm #ishootfujifilm #forevermagazine #filmwave #ShotOnFilm #kodizes #magazine35MM #infilmwetrust #shootfilmunder1000 #ifyouleave #ODphotolondon