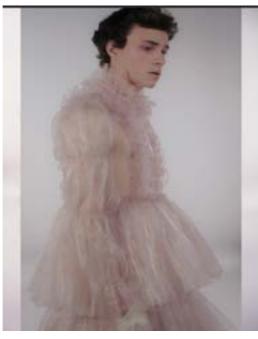

## Postcard Design:

The image on the left is my first attempt at creating a postcard design that would promote my work and capture my branding values. The image I choose is one of my most recent from the FMP exploring 'off the body' styling. I liked this image as it showed good consideration of lighting and an ethereal mood that I spoke about before. I started experimented with placing my logo underneath with a QR code to my website. Looking back now, I don't think the colour choice of brown was the best choice as the colours blend in together too much and its hard to read. I decided to keep experimenting with alternative designs, then decided on the best one that will represent my work and fit with the rest of my branding.