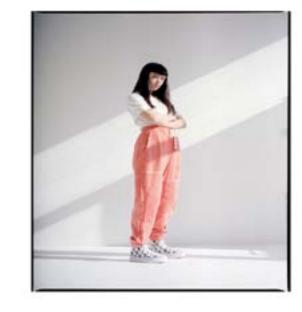

## Postcard Design:

The image on the left is my first attempt at creating a postcard design that would promote my work and capture my branding values. The image I choose is one of my most recent from the FMP exploring 'off the body' styling. I liked this image as it showed good consideration of lighting and an ethereal mood that I spoke about before. I started experimented with placing my logo underneath with a QR code to my website. Looking back now, I don't think the colour choice of brown was the best choice as the colours blend in together too much and its hard to read. I decided to keep experimenting with alternative designs, then decided on the best one that will represent my work and fit with the rest of my branding.

Lauren Monterey Collier

After creating the two first initial designs, I decided to experiment with a different set of images. Although I was fond on the initial images chosen, I realised they didn't represent me in the way I wanted. In order to attract the attention of employers, I have narrowed down my options. I need to be branding myself as a fashion photographer and the images I have chosen, I would say, fall more into a fine art category and therefore may not appeal to the employers that I am looking for. Because of this, I decided t go back into my selection of images from my final portfolio to select a different range of images. The new selection of images I have chosen are from a second year shoot from the collaboration with fashion design. These are some of my favourite images I have taken and feel they represent the aesthetic that I am trying to promote as a photographer. First of all, they are taken on a analogue camera with 35MM expired film, which is what is what I am trying to promote as my unique selling point but also they have a more of a fashion editorial feel to them that is more relevant to the magazines and agencies that I am trying to attract. As for the back, I wanted to keep it minimal with just the key information and a link to my website.