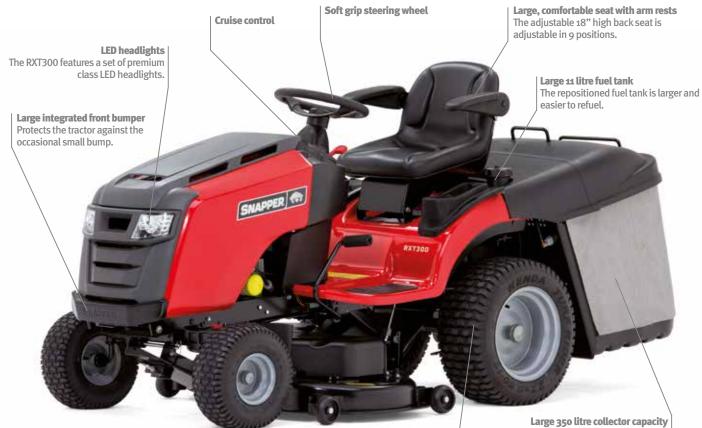

### **RXT REAR DISCHARGE TRACTORS**

WADDER

Responsive, intelligent, comfortable and powerful. The updated Snapper<sup>®</sup> RXT300 really is a cut above the rest. This mower has a multitude of innovative extras to ensure the best possible mowing experience.

The responsive dashboard will tell you when fuel is low and when the mower is ready for servicing. The mower has LED headlights fitted as standard, which last up to 100,000 hours, so there is no need to worry about changing them for a while. Height of cut adjustment has been made almost effortless and can be controlled by an easy to access lever and the large 350 litre rear grass collector, gives you more time to mow and can be emptied by pulling a lever on the right hand side of the seat.

The 107 cm deck will cover ground quickly and two blades work hard underneath the machine to give a sharp cut and brilliant finish.

## CONTINUOUS INNOVATION

**Large tyres** The large 22" tyres provide superior traction in order to protect your turf. Large 350 litre collector capacity The 350 litre bag features an ergonomic lever to empty the bag without leaving your seat.