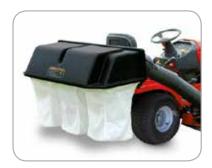

### **RXT REAR DISCHARGE TRACTORS**

WADDER

Responsive, intelligent, comfortable and powerful. The updated Snapper<sup>®</sup> RXT300 really is a cut above the rest. This mower has a multitude of innovative extras to ensure the best possible mowing experience.

The responsive dashboard will tell you when fuel is low and when the mower is ready for servicing. The mower has LED headlights fitted as standard, which last up to 100,000 hours, so there is no need to worry about changing them for a while. Height of cut adjustment has been made almost effortless and can be controlled by an easy to access lever and the large 350 litre rear grass collector, gives you more time to mow and can be emptied by pulling a lever on the right hand side of the seat.

The 107 cm deck will cover ground quickly and two blades work hard underneath the machine to give a sharp cut and brilliant finish.

## CONTINUOUS INNOVATION

**Large tyres** The large 22" tyres provide superior traction in order to protect your turf. Large 350 litre collector capacity The 350 litre bag features an ergonomic lever to empty the bag without leaving your seat.