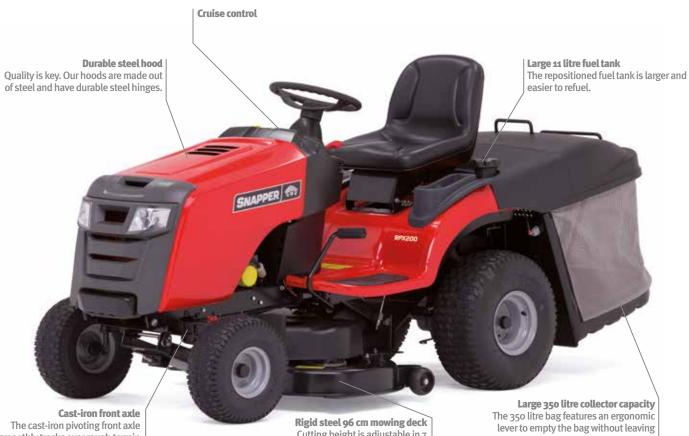

### **RPX REAR DISCHARGE MOWERS**

10.20

Put yourself at the forefront of mowing excellence. The RPX rear discharge mowers offer the very best in comfort due to the hydrostatic drive system. These easy steering mowers have a lever on the right hand side that allows you to quickly and easily empty the 350 litre collection bag without even leaving your seat, plus each mower is equipped with cruise control as standard.

Powered by legendary Briggs & Stratton<sup>®</sup> engines, each mower has a dashboard equipped with electric PTO (Power Take-Off) switch, which will quickly start the mower or push it into a stop. Seven height of cut positions between 38 mm and 89 mm allow you to choose the right height of cut to suit you.

These hardworking mowers are easy to use and will leave lawns looking great.

SUPPER (A)

RPX200 - 2015 UPGRADE

The rigid steel mowing deck houses two redesigned blades that offer top notch collecting performance.

**Ergonomically designed dash board** with hour and fuel meter. cruise control