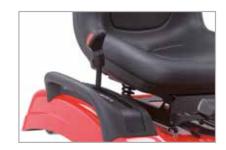

### ZTX ZERO TURNS

This compact zero turn is a proud member of the Snapper line up for a few years now. The ZTX100 is very maneuverable and the seating position provides you excellent visibility. The zero turn with pivoting front axle gives you a smooth ride, improved traction and comfort. Plus it gives you a great quality of cut.

### WORK LESS PLAY MORE

Pivoting front axle The cast-iron front axle smoothly tracks over rough terrain for an even cut. Robust steel mower deck Two blade 107 cm frame hung mower deck. **Hydro-Gear® transmissions** Two independant Hydro-Gear® EZT® transmissions.