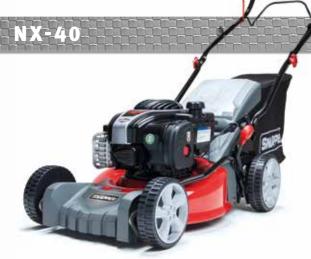

### NX-SERIES LAWN MOWERS

Hard-wearing steel decks, high rear wheels on selected mowers and a single lever operated height of cut adjustment. There is a choice of three cutting widths and two collection box capacities.

Choose from 3-in-1 or 4-in-1 clipping convertibility, plus each model is either equipped with a mulching function as standard or offers it as an optional extra, which means the lawn can benefit from a nutrient boost every time its mown.

The Snapper<sup>®</sup> NX range is powered by Briggs & Stratton<sup>®</sup> engines which offer a number of benefits including reduced emissions and technology for quick and easy starting.

### MOWING EXCELLENCE

Mow your lawn at your own pace with the NX-30 or let the NX-40 set the speed for you. These mowers are ideal options for gardeners with small to medium sized lawns. The NX-50 and NX-60 offer an increased cutting width. The latter comes with a hard top bag and is self propelled.

Briggs & Stratton 450E SERIES™ OHV Recoil start Push Bagging and rear discharge, mulching optional Cutting width: 42 cm Bag capacity: 60 litres 2-Year limited warranty

Briggs & Stratton 500E SERIES™ OHV Recoil Start Self propelled - single speed Bagging and rear discharge, mulching optional Cutting width: 42 cm Bag capacity: 60 litres 2-Year limited warranty