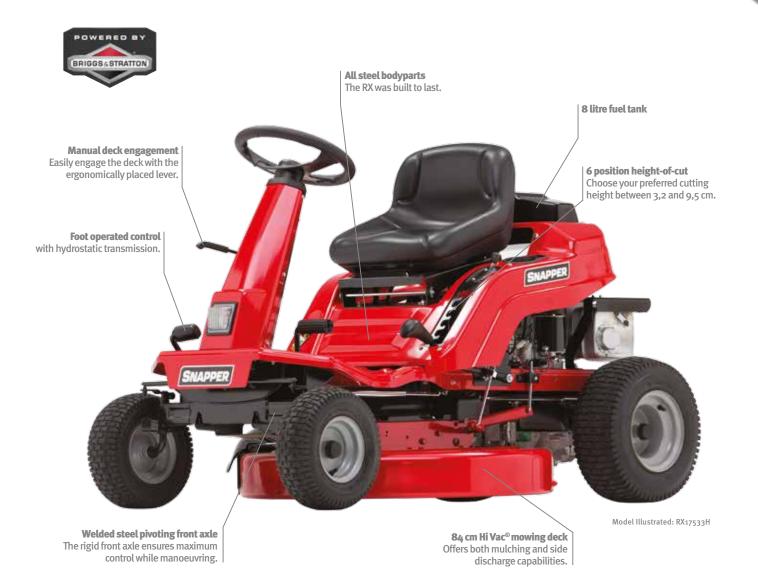

### **RX REAR ENGINE RIDERS**

The small but perfectly formed Snapper<sup>®</sup> RX Rear Engine Riders are equipped with OHV, AVS<sup>®</sup> (Anti Vibration System) single cylinder engines. Each has a tough steel frame chassis, welded steel front axles and a convenient eight litre fuel capacity.

Each rider features an electric start and two models within the range have an additional recoil start and time tested variable speed disc drive transmission. The RX17533H features a hydrostatic transmission drive system with foot controls.

These mowers have a tight 50 cm turning radius so mowing around trees and other obstacles can be done with ease. The RX range offers cutting widths between 71 cm and 84 cm to suit varying lawn sizes and depending on how short or long you prefer to cut your grass there are six height of cut positions to choose from; 32 mm – 95 mm.

Each rider has a manually engaged, one blade mower deck which can be converted from mulching to side discharge simply and quickly.

Adjustable seats can be altered to suit the user to ensure the most comfortable mowing position, plus the RX17533H comes with a headlight as standard and as an optional extra for the RX11528 and RX12533.

These RX mowers, together with their famous Snapper Hi Vac<sup>®</sup> frame hung mower decks, are easy to use, comfortable to ride and offer exceptional performance and Snapper<sup>®</sup> durability.

Hi Vac® mowing deck

Variable speed disc drive transmission

Toolless changeover from mulching to side discharge

Step-through platform design

Soft touch steering wheel