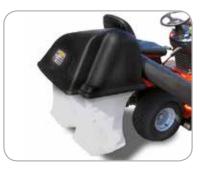

### **RX REAR ENGINE RIDERS**

The small but perfectly formed Snapper<sup>®</sup> RX Rear Engine Riders are equipped with OHV, AVS<sup>®</sup> (Anti Vibration System) single cylinder engines. Each has a tough steel frame chassis, welded steel front axles and a convenient eight litre fuel capacity.

Each rider features an electric start and two models within the range have an additional recoil start and time tested variable speed disc drive transmission. The RX17533H features a hydrostatic transmission drive system with foot controls.

These mowers have a tight 50 cm turning radius so mowing around trees and other obstacles can be done with ease. The RX range offers cutting widths between 71 cm and 84 cm to suit varying lawn sizes and depending on how short or long you prefer to cut your grass there are six height of cut positions to choose from; 32 mm – 95 mm.