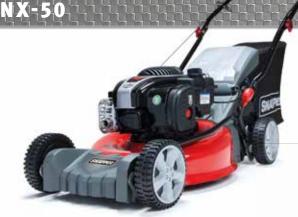

### NX-SERIES LAWN MOWERS

Hard-wearing steel decks, high rear wheels on selected mowers and a single lever operated height of cut adjustment. There is a choice of three cutting widths and two collection box capacities.

Choose from 3-in-1 or 4-in-1 clipping convertibility, plus each model is either equipped with a mulching function as standard or offers it as an optional extra, which means the lawn can benefit from a nutrient boost every time its mown.

The Snapper<sup>®</sup> NX range is powered by Briggs & Stratton<sup>®</sup> engines which offer a number of benefits including reduced emissions and technology for quick and easy starting.

### MOWING EXCELLENCE

Mow your lawn at your own pace with the NX-30 or let the NX-40 set the speed for you. These mowers are ideal options for gardeners with small to medium sized lawns. The NX-50 and NX-60 offer an increased cutting width. The latter comes with a hard top bag and is self propelled.

Briggs & Stratton 500E SERIES™ OHV Recoil start Push Bagging and rear discharge, mulching optional Cutting width: 46 cm Bag capacity: 60 litres 2-Year limited warranty