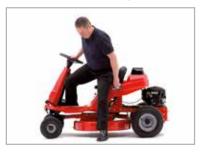

### **RX REAR ENGINE RIDERS**

The small but perfectly formed Snapper<sup>®</sup> RX Rear Engine Riders are equipped with OHV, AVS<sup>®</sup> (Anti Vibration System) single cylinder engines. Each has a tough steel frame chassis, welded steel front axles and a convenient eight litre fuel capacity.

Each rider features an electric start and two models within the range have an additional recoil start and time tested variable speed disc drive transmission. The RX17533H features a hydrostatic transmission drive system with foot controls.

These mowers have a tight 50 cm turning radius so mowing around trees and other obstacles can be done with ease. The RX range offers cutting widths between 71 cm and 84 cm to suit varying lawn sizes and depending on how short or long you prefer to cut your grass there are six height of cut positions to choose from; 32 mm – 95 mm.