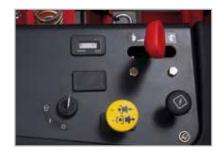

> Anti-vibration system The anti-vibration system dampens vibrations for more comfort while mowing.

**Speed control** Change the pace easily between 2,8 and 4,5 km/h.

**Scuff guards** Offers protection to the deck.

READYSTART

**Engine throttle** 

Model Illustrated: ESPV21875AL