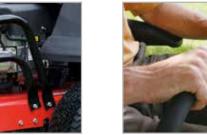

h turns and around obstacles. Just like a professional. A lot of thought went into making the controls fit like a glove. Throttle, mower engagement and electric heightof-cut are at your fingertips.

SNAP

2TX100

Shape.

### WORK LESS PLAY MORE



Pivoting front axle The cast-iron front axle smoothly tracks over rough terrain for an even cut. Robust steel mower deck Two blade 107 cm frame hung mower deck. **Hydro-Gear® transmissions** Two independant Hydro-Gear® EZT® transmissions.



Briggs & Stratton Intek<sup>™</sup> Series 7200 V-Twin engine Mowing deck: 107 cm Fuel capacity: 11,4 litres Forward speed: 0 - 9,6 km/h Reverse speed: 0 - 4,8 km/h Tyres front/rear: 11 x 4" / 18 x 8.5" Dimensions (LxWxH): 190 x 107 x 99 cm Weight: 251 kg Warranty: 3-year limited



Easy to use controls







**Rear bumper** 



Soft-touch, twin-lever controls

### ZTX ZERO TURNS

There is no better way to mow your lawn than with a Snapper<sup>®</sup> ZTX300. You will trim around trees and garden features with ease. You can mow straight, parallel lines in open areas quickly and superbly. Plus you will finish faster, enjoy it more, have a beautiful lawn to enjoy and be the envy of all of your neighbours.

This mower is comfortable, low maintenance and great fun to use. Packed with features that will take your mowing experience to the next level, including easy to use controls, front dampening shocks and a hydrostatic transmission. In addition, the mower has seven height of cut positions that can be adjusted using a convenient clip and pin design which locks in at each height.

ZTX300

### WORK