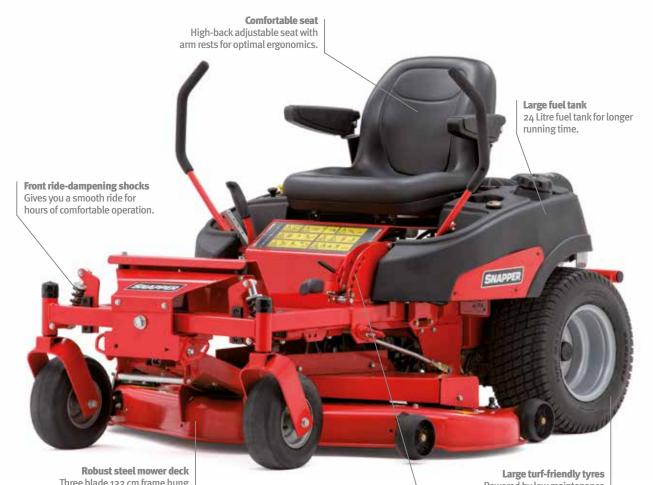

## CONTINUOUS INNOVATION

**Large tyres** The large 22" tyres provide superior traction in order to protect your turf. Large 350 litre collector capacity The 350 litre bag features an ergonomic lever to empty the bag without leaving your seat.

107 cm asymmetrical deck with redesigned blades

Mini Dash with hour meter, battery voltage and maintenance reminder

3,8 - 8,9 cm height-of-cut adjustable in 7 positions