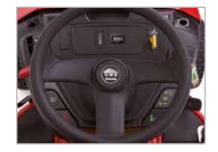

### **RXT REAR DISCHARGE TRACTORS**

WADDER

Responsive, intelligent, comfortable and powerful. The updated Snapper<sup>®</sup> RXT300 really is a cut above the rest. This mower has a multitude of innovative extras to ensure the best possible mowing experience.

The responsive dashboard will tell you when fuel is low and when the mower is ready for servicing. The mower has LED headlights fitted as standard, which last up to 100,000 hours, so there is no need to worry about changing them for a while. Height of cut adjustment has been made almost effortless and can be controlled by an easy to access lever and the large 350 litre rear grass collector, gives you more time to mow and can be emptied by pulling a lever on the right hand side of the seat.