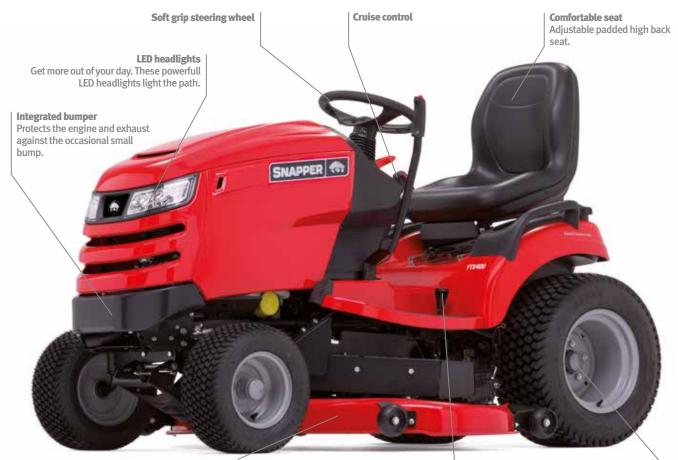

### YTX SIDE DISCHARGE TRACTORS

Cutting power, exceptional traction, superior comfort, durability and a great multi-tasker, the YTX yard tractor is truly exceptional. With the largest cutting width of the range at 132 cm the deck cuts grass beautifully leaving a professional finish. Automatic Controlled Traction minimises wheel slippage so even wet lawns can be tackled safely.

a ay souther the

The YTX is fitted with the Operator Comfort Package as standard. This includes cruise control, electric power-take-off, soft grip steering wheel and a 45 cm padded high back seat. Additionally the YTX offers a deluxe dashboard with rpm meter, digital fuel and height-of-cut meters and a maintenance reminder. Superior comfort, durability and grass cutting power is at the heart of this mower.

Built from 3.4 mm thick steel the YTX400 is made for performance and durability. Together with the strong cast-iron front axle it will perform for years to come.

SNAPPER

# SMOOTH CUT, STUNNING RESULTS

**Three blade 132cm deck** Cutting height electrically adjustable between 3,1 - 9.5 cm. Differential lock Interlocking the two rear wheels ensures superior traction. Automatic Controlled Traction™ Minimizes wheel slippage resulting in a turf-friendly machine.

Attachment lift lever

**Deluxe dashboard** 

**Cruise control** 