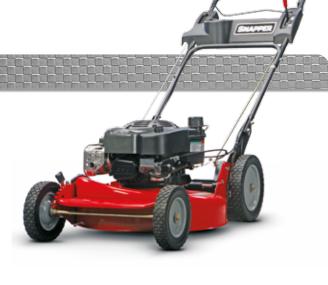

Briggs & Stratton 875EX SERIES™ Recoil start, ReadyStart® Self propelled - variable speed Hi-Speed transmission Forward speed: 2,8 - 5,5 km/h Bagging, mulching, side and rear discharge Cutting width: 53 cm Bag capacity: 70 litres 2-Year limited warranty

# SNAPPER<sup>®</sup> DURABILITY

| NX-90V                                                 | NX-905                                                          | NX-100                                             | ESPS19875AL                                        | ESPV21875AL                                        | Model Name           |
|--------------------------------------------------------|-----------------------------------------------------------------|----------------------------------------------------|----------------------------------------------------|----------------------------------------------------|----------------------|
|                                                        |                                                                 |                                                    |                                                    |                                                    | Power                |
| <br>Briggs & Stratton<br>875EX SERIES <sup>™</sup> OHV | Briggs & Stratton<br>775IS SERIES <sup>™</sup> DOV <sup>®</sup> | Briggs & Stratton<br>875EX SERIES <sup>™</sup> OHV | Briggs & Stratton<br>875EX SERIES <sup>™</sup> OHV | Briggs & Stratton<br>875EX SERIES <sup>™</sup> OHV | Engine Model         |
| 190CC                                                  | 161CC                                                           | 190CC                                              | 190CC                                              | 190CC                                              | Displacement         |
| Recoil, ReadyStart®                                    | InStart <sup>®</sup> , ReadyStart <sup>®</sup>                  | Recoil, ReadyStart®                                | Recoil, ReadyStart®                                | Recoil, ReadyStart®                                | Starting System      |
|                                                        |                                                                 |                                                    |                                                    |                                                    |                      |
|                                                        |                                                                 |                                                    |                                                    |                                                    | Deck                 |
| 53 cm                                                  | 53 cm                                                           | 53 cm                                              | 48 cm                                              | 53 cm                                              | Size (Cutting Width) |
| Steel                                                  | Steel                                                           | Steel                                              | Aluminium                                          | Aluminium                                          | Deck Material        |
| 1 point / 28 - 92 mm                                   | 1 point / 28 - 92 mm                                            | 4 point / 32 - 102 mm                              | 1 point / 20 - 75 mm                               | 1 point / 25 - 76 mm                               | Height Adjust        |
| High Lift                                              | High Lift                                                       | Ninja <sup>®</sup> mulching                        | Multi Purpose                                      | Multi Purpose                                      | Blade Type           |
|                                                        |                                                                 |                                                    |                                                    |                                                    |                      |
|                                                        |                                                                 |                                                    |                                                    |                                                    | Wheels               |
| 20 cm / 28 cm                                          | 20 cm / 28 cm                                                   | 20 cm / 25 cm                                      | 20 cm / 20 cm                                      | 20 cm / 23 cm                                      | Wheel Size           |
|                                                        |                                                                 |                                                    |                                                    |                                                    | (Front / Rear)       |
|                                                        |                                                                 |                                                    |                                                    |                                                    | Transmission         |
| <br>Self Propelled                                     | Self Propelled                                                  | Self Propelled                                     | Self Propelled                                     | Self Propelled                                     | Transmission Style   |
| Variable Speed                                         | Variable Speed                                                  | Variable Speed                                     | Single Speed                                       | Variable Speed                                     | Drive Type           |
|                                                        |                                                                 |                                                    |                                                    |                                                    |                      |
| 2,8 - 5,5 km/h                                         | 2,8 - 4,5 km/h                                                  | 1,9 - 6,4 km/h                                     | 3,6 km/h                                           | 2,8 - 4,5 km/h                                     | Forward Speeds       |
| Hi-Speed                                               |                                                                 |                                                    |                                                    |                                                    | Other Features       |
| Erro fullfold form                                     | Free fullfold form                                              | Ergo with foam grip                                | Erro fullfold                                      |                                                    |                      |
| Ergo, full fold, foam                                  | Ergo, full fold, foam                                           | 0 0 1                                              | Ergo, full fold<br>Soft textile                    | Ergo, full fold<br>Soft textile                    | Handle Type          |
|                                                        | Soft textile with hard top                                      | Optional                                           |                                                    |                                                    | Bag Type             |
| Yes                                                    | Yes                                                             | -                                                  | Yes                                                | Yes                                                | Bag Full Indicator   |
| 70 litres                                              | 70 litres                                                       | -                                                  | 65 litres                                          | 70 litres                                          | Bag Capacity         |
| Yes                                                    | Yes                                                             | -                                                  | Yes                                                | Yes                                                | Rear Discharge       |
| Yes                                                    | Yes                                                             | Yes                                                | -                                                  | -                                                  | Side Discharge       |
| Included                                               | Included                                                        | Standard                                           | Included                                           | Included                                           | Mulching option      |
| Yes                                                    | Yes                                                             | -                                                  | -                                                  | -                                                  | Wash Port            |
| 38 kg                                                  | 38 kg                                                           | 43 kg                                              | 42 kg                                              | 51 kg                                              | Weight               |
| 2-Year Limited*                                        | 2-Year Limited*                                                 | 2-Year Limited*                                    | 2-Year Limited*                                    | 2-Year Limited*                                    | Warranty             |