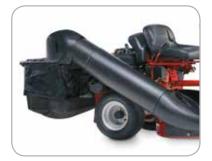

### **RPX REAR DISCHARGE MOWERS**

10.20

Put yourself at the forefront of mowing excellence. The RPX rear discharge mowers offer the very best in comfort due to the hydrostatic drive system. These easy steering mowers have a lever on the right hand side that allows you to quickly and easily empty the 350 litre collection bag without even leaving your seat, plus each mower is equipped with cruise control as standard.

Powered by legendary Briggs & Stratton<sup>®</sup> engines, each mower has a dashboard equipped with electric PTO (Power Take-Off) switch, which will quickly start the mower or push it into a stop. Seven height of cut positions between 38 mm and 89 mm allow you to choose the right height of cut to suit you.

These hardworking mowers are easy to use and will leave lawns looking great.

SUPPER (A)