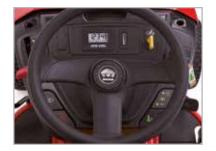

### NXT<sup>TM</sup> SIDE DISCHARGE TRACTORS

The Snapper<sup>®</sup> NXT300 tractor is sleek, features automotive inspired styling and takes the Snapper mowing experience to the next level.

The digital dashboard display means you will receive important information on fuel consumption, running hours, and height of cut straight to the dashboard. Plus the mower's built in maintenance reminder tells you when to change the oil, air filter or sharpen the blades.

Height of cut can be adjusted electronically in just a few seconds and the mowers' seat has been specially designed to keep you cooler and more comfortable. To top it off the NXT300 has a revolutionary cutting system featuring a 117 cm three-blade steel mowing deck.