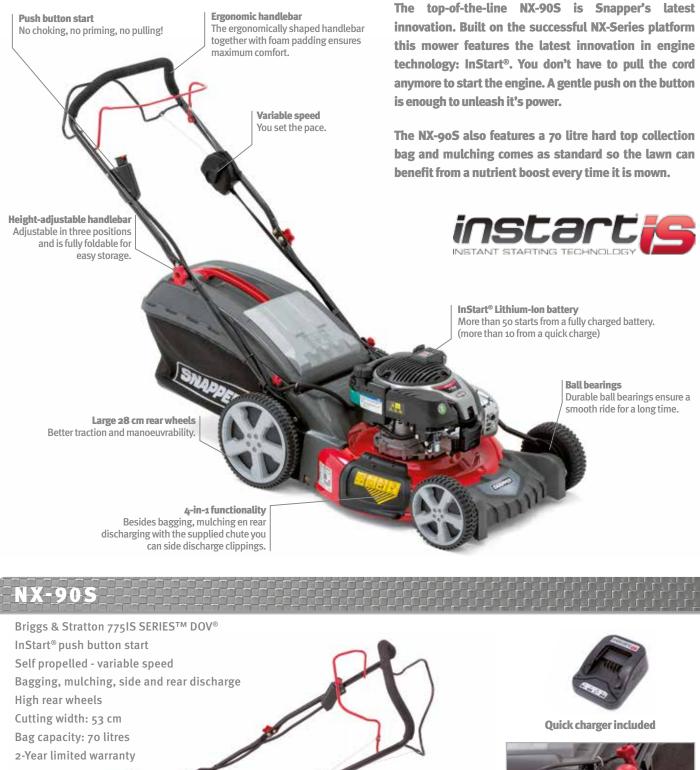

### NX-60

Briggs & Stratton 575EX SERIES™ OHV Recoil start, ReadyStart® Self propelled - single speed Bagging and rear discharge, mulching optional Cutting width: 46 cm Bag capacity: 60 litres 2-Year limited warranty

# SNAPPER<sup>®</sup> DURABILITY

| NX-90V                                                 | NX-905                                                          | NX-100                                             | ESPS19875AL                                        | ESPV21875AL                                        | Model Name           |
|--------------------------------------------------------|-----------------------------------------------------------------|----------------------------------------------------|----------------------------------------------------|----------------------------------------------------|----------------------|
|                                                        |                                                                 |                                                    |                                                    |                                                    | Power                |
| <br>Briggs & Stratton<br>875EX SERIES <sup>™</sup> OHV | Briggs & Stratton<br>775IS SERIES <sup>™</sup> DOV <sup>®</sup> | Briggs & Stratton<br>875EX SERIES <sup>™</sup> OHV | Briggs & Stratton<br>875EX SERIES <sup>™</sup> OHV | Briggs & Stratton<br>875EX SERIES <sup>™</sup> OHV | Engine Model         |
| 190CC                                                  | 161CC                                                           | 190CC                                              | 190CC                                              | 190CC                                              | Displacement         |
| Recoil, ReadyStart®                                    | InStart <sup>®</sup> , ReadyStart <sup>®</sup>                  | Recoil, ReadyStart®                                | Recoil, ReadyStart®                                | Recoil, ReadyStart®                                | Starting System      |
|                                                        |                                                                 |                                                    |                                                    |                                                    |                      |
|                                                        |                                                                 |                                                    |                                                    |                                                    | Deck                 |
| 53 cm                                                  | 53 cm                                                           | 53 cm                                              | 48 cm                                              | 53 cm                                              | Size (Cutting Width) |
| Steel                                                  | Steel                                                           | Steel                                              | Aluminium                                          | Aluminium                                          | Deck Material        |
| 1 point / 28 - 92 mm                                   | 1 point / 28 - 92 mm                                            | 4 point / 32 - 102 mm                              | 1 point / 20 - 75 mm                               | 1 point / 25 - 76 mm                               | Height Adjust        |
| High Lift                                              | High Lift                                                       | Ninja <sup>®</sup> mulching                        | Multi Purpose                                      | Multi Purpose                                      | Blade Type           |
|                                                        |                                                                 |                                                    |                                                    |                                                    |                      |
|                                                        |                                                                 |                                                    |                                                    |                                                    | Wheels               |
| 20 cm / 28 cm                                          | 20 cm / 28 cm                                                   | 20 cm / 25 cm                                      | 20 cm / 20 cm                                      | 20 cm / 23 cm                                      | Wheel Size           |
|                                                        |                                                                 |                                                    |                                                    |                                                    | (Front / Rear)       |
|                                                        |                                                                 |                                                    |                                                    |                                                    | Transmission         |
| <br>Self Propelled                                     | Self Propelled                                                  | Self Propelled                                     | Self Propelled                                     | Self Propelled                                     | Transmission Style   |
| Variable Speed                                         | Variable Speed                                                  | Variable Speed                                     | Single Speed                                       | Variable Speed                                     | Drive Type           |
|                                                        |                                                                 |                                                    |                                                    |                                                    |                      |
| 2,8 - 5,5 km/h                                         | 2,8 - 4,5 km/h                                                  | 1,9 - 6,4 km/h                                     | 3,6 km/h                                           | 2,8 - 4,5 km/h                                     | Forward Speeds       |
| Hi-Speed                                               |                                                                 |                                                    |                                                    |                                                    | Other Features       |
| Erro fullfold form                                     | Free fullfold form                                              | Ergo with foam grip                                | Erro fullfold                                      |                                                    |                      |
| Ergo, full fold, foam                                  | Ergo, full fold, foam                                           | 0 0 1                                              | Ergo, full fold<br>Soft textile                    | Ergo, full fold<br>Soft textile                    | Handle Type          |
|                                                        | Soft textile with hard top                                      | Optional                                           |                                                    |                                                    | Bag Type             |
| Yes                                                    | Yes                                                             | -                                                  | Yes                                                | Yes                                                | Bag Full Indicator   |
| 70 litres                                              | 70 litres                                                       | -                                                  | 65 litres                                          | 70 litres                                          | Bag Capacity         |
| Yes                                                    | Yes                                                             | -                                                  | Yes                                                | Yes                                                | Rear Discharge       |
| Yes                                                    | Yes                                                             | Yes                                                | -                                                  | -                                                  | Side Discharge       |
| Included                                               | Included                                                        | Standard                                           | Included                                           | Included                                           | Mulching option      |
| Yes                                                    | Yes                                                             | -                                                  | -                                                  | -                                                  | Wash Port            |
| 38 kg                                                  | 38 kg                                                           | 43 kg                                              | 42 kg                                              | 51 kg                                              | Weight               |
| 2-Year Limited*                                        | 2-Year Limited*                                                 | 2-Year Limited*                                    | 2-Year Limited*                                    | 2-Year Limited*                                    | Warranty             |