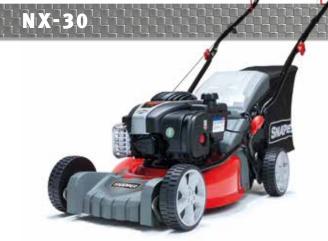

### NX-SERIES LAWN MOWERS

Hard-wearing steel decks, high rear wheels on selected mowers and a single lever operated height of cut adjustment. There is a choice of three cutting widths and two collection box capacities.

Choose from 3-in-1 or 4-in-1 clipping convertibility, plus each model is either equipped with a mulching function as standard or offers it as an optional extra, which means the lawn can benefit from a nutrient boost every time its mown.

The Snapper<sup>®</sup> NX range is powered by Briggs & Stratton<sup>®</sup> engines which offer a number of benefits including reduced emissions and technology for quick and easy starting.

### MOWING EXCELLENCE

Mow your lawn at your own pace with the NX-30 or let the NX-40 set the speed for you. These mowers are ideal options for gardeners with small to medium sized lawns. The NX-50 and NX-60 offer an increased cutting width. The latter comes with a hard top bag and is self propelled.

Briggs & Stratton 450E SERIES™ OHV Recoil start Push Bagging and rear discharge, mulching optional Cutting width: 42 cm Bag capacity: 60 litres 2-Year limited warranty

Briggs & Stratton 500E SERIES™ OHV Recoil Start Self propelled - single speed Bagging and rear discharge, mulching optional Cutting width: 42 cm Bag capacity: 60 litres 2-Year limited warranty