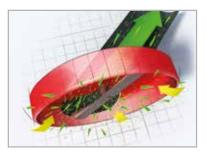

## NX-100 NINJA® MULCHING

Briggs & Stratton875EX SERIES™ Recoil start, ReadyStart® Self propelled - variable speed Forward speed: 1,9 - 6,4 km/h Mulching and side discharge Cutting width: 53 cm Ninja® mulching blades 2-Year limited warranty