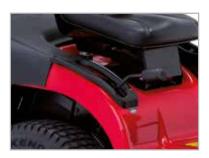

The responsive dashboard will tell you when fuel is low and when the mower is ready for servicing. The mower has LED headlights fitted as standard, which last up to 100,000 hours, so there is no need to worry about changing them for a while. Height of cut adjustment has been made almost effortless and can be controlled by an easy to access lever and the large 350 litre rear grass collector, gives you more time to mow and can be emptied by pulling a lever on the right hand side of the seat.

## CONTINUOUS INNOVATION

**Large tyres** The large 22" tyres provide superior traction in order to protect your turf. Large 350 litre collector capacity The 350 litre bag features an ergonomic lever to empty the bag without leaving your seat.