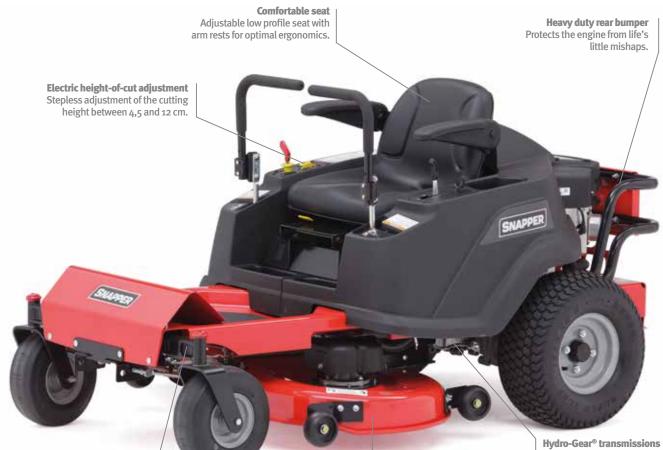

### ZTX ZERO TURNS

This compact zero turn is a proud member of the Snapper line up for a few years now. The ZTX100 is very maneuverable and the seating position provides you excellent visibility. The zero turn with pivoting front axle gives you a smooth ride, improved traction and comfort. Plus it gives you a great quality of cut.

As if extensions of your arms, the soft-touch, twin-lever controls let you effortlessly glide through turns and around obstacles. Just like a professional. A lot of thought went into making the controls fit like a glove. Throttle, mower engagement and electric heightof-cut are at your fingertips.

### WORK LESS PLAY MORE

Pivoting front axle The cast-iron front axle smoothly tracks over rough terrain for an even cut. Robust steel mower deck Two blade 107 cm frame hung mower deck. **Hydro-Gear® transmissions** Two independant Hydro-Gear® EZT® transmissions.

Briggs & Stratton Intek<sup>™</sup> Series 7200 V-Twin engine Mowing deck: 107 cm Fuel capacity: 11,4 litres Forward speed: 0 - 9,6 km/h Reverse speed: 0 - 4,8 km/h Tyres front/rear: 11 x 4" / 18 x 8.5" Dimensions (LxWxH): 190 x 107 x 99 cm Weight: 251 kg Warranty: 3-year limited