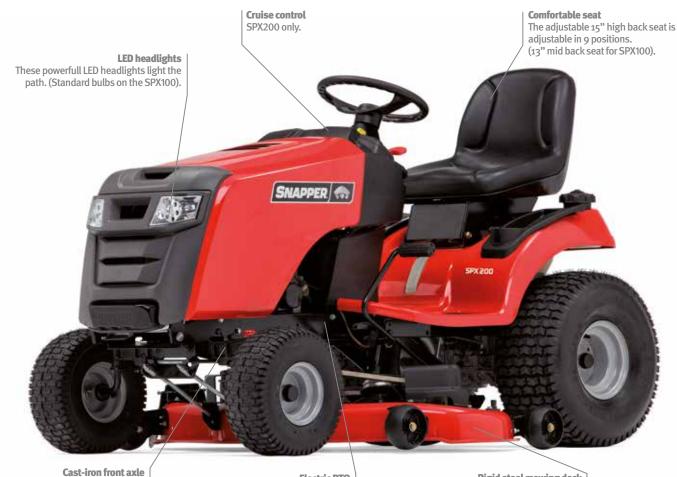

### SPX<sup>TM</sup> SIDE DISCHARGE TRACTORS

100

ADDE

Featuring powerful Briggs & Stratton Intek<sup>™</sup> Series engines, the SPX<sup>™</sup> range provides superior cutting and handling under a variety of mowing conditions.

Tough gauge wheels are fitted on all four corners of the mowing deck offering additional protection. The durable pivoting cast iron front axle provides the SPX tractor with an excellent turning radius of 36 cm, which will make short work of manoeuvering around complex gardens.

The SPX is stylish and offers an enhanced mowing experience for gardeners with larger lawns.

**SPX200** 

## **BUILT TO LAST**

**Rigid steel mowing deck** Cutting height is adjustable in 7 positions between 3,8 - 10,2 cm. Choose between 107 or 117 cm cutting width.

Briggs & Stratton Intek<sup>™</sup> Series 7220 V-Twin

Electric PTO Both SPX models are equipped with electric PTO for engaging the mowing deck.

Cast-iron front axle The cast-iron pivoting front axle smoothly tracks over rough terrain for an even cut.

**SPX100** 

#### SPX200

Weight: 242 kg

Mowing Deck: 117 cm

Fuel Capacity: 13,2 litres

Warranty: 3-year limited

Forward speed: o - 8,9 km/h

Reverse speed: o - 4,8 km/h

Tyres front/rear: 15" x 6" / 22 x 10"

Dimensions (LxWxH): 180 x 98 x 114 cm

Briggs & Stratton Intek Series<sup>™</sup> 4175 with AVS<sup>®</sup> Mowing deck: 107 cm Fuel capacity: 13,2 litres Forward speed: o - 8,9 km/h Reverse speed: o - 4,8 km/h Tyres front/rear: 15" x 6" / 20" x 8" Dimensions (LxWxH): 182 x 88 x 114 cm Weight: 207 kg Warranty: 3-year limited

Durable pivoting cast-iron front axle

Ergonomically designed dash board

7 position height-of-cut