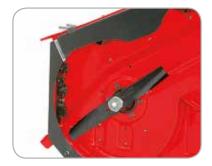

The 107 cm deck will cover ground quickly and two blades work hard underneath the machine to give a sharp cut and brilliant finish.

107 cm asymmetrical deck with redesigned blades

Mini Dash with hour meter, battery voltage and maintenance reminder

3,8 - 8,9 cm height-of-cut adjustable in 7 positions