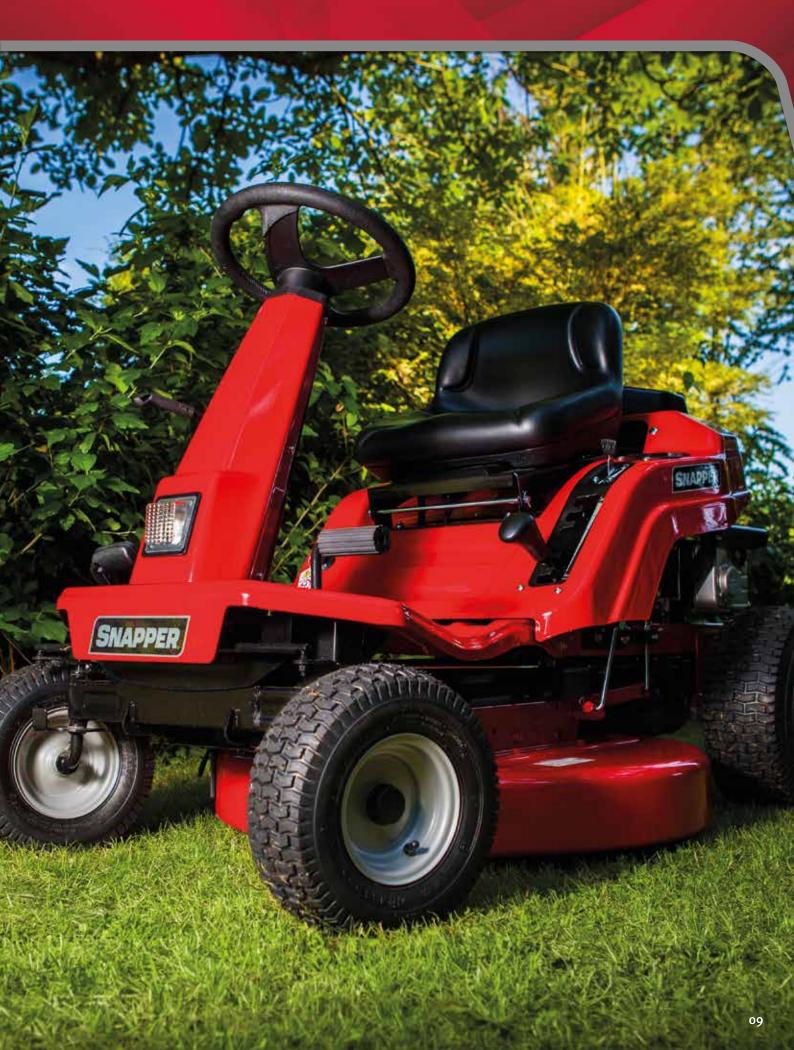

## RX REAR ENGINE RIDERS

### **RX REAR ENGINE RIDERS**

The small but perfectly formed Snapper<sup>®</sup> RX Rear Engine Riders are equipped with OHV, AVS<sup>®</sup> (Anti Vibration System) single cylinder engines. Each has a tough steel frame chassis, welded steel front axles and a convenient eight litre fuel capacity.

Each rider features an electric start and two models within the range have an additional recoil start and time tested variable speed disc drive transmission. The RX17533H features a hydrostatic transmission drive system with foot controls.