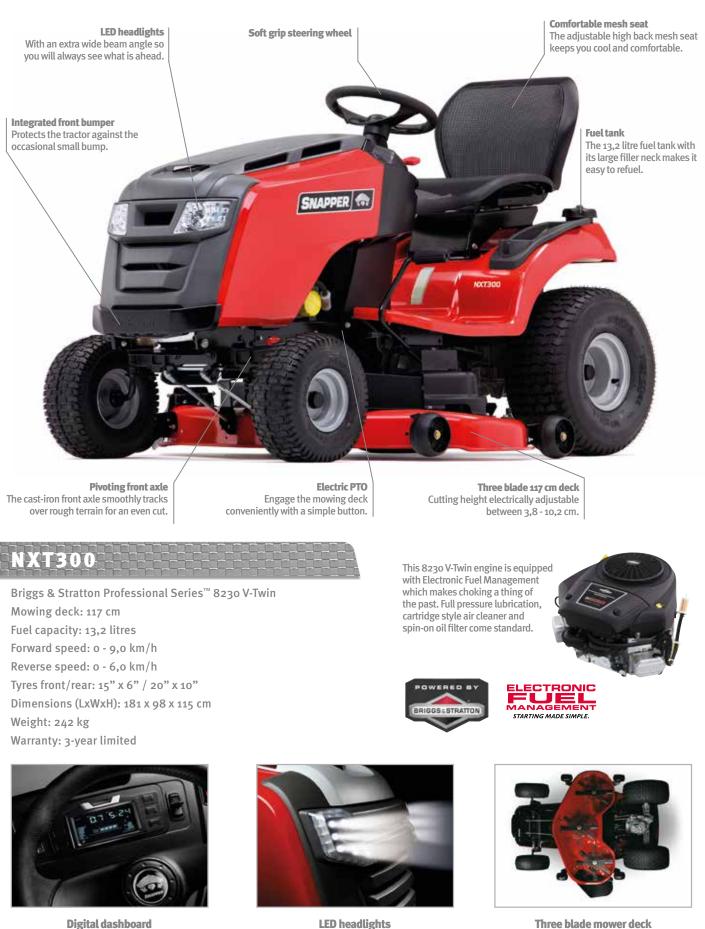

### NXT<sup>TM</sup> SIDE DISCHARGE TRACTORS

The Snapper<sup>®</sup> NXT300 tractor is sleek, features automotive inspired styling and takes the Snapper mowing experience to the next level.

The digital dashboard display means you will receive important information on fuel consumption, running hours, and height of cut straight to the dashboard. Plus the mower's built in maintenance reminder tells you when to change the oil, air filter or sharpen the blades.

Height of cut can be adjusted electronically in just a few seconds and the mowers' seat has been specially designed to keep you cooler and more comfortable. To top it off the NXT300 has a revolutionary cutting system featuring a 117 cm three-blade steel mowing deck.

NXT300

11

### THE NXT GENERATION IS NOW

Three blade mower deck