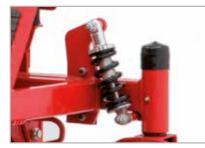

This mower is comfortable, low maintenance and great fun to use. Packed with features that will take your mowing experience to the next level, including easy to use controls, front dampening shocks and a hydrostatic transmission. In addition, the mower has seven height of cut positions that can be adjusted using a convenient clip and pin design which locks in at each height.

Front ride-dampening shocks

Hydro-Gear® hydrostatic transmission

Briggs & Stratton's durable Commercial Turf Series<sup>™</sup> 8270 V-Twin engine features an integrated cyclonic airfilter, oil filter and pressure lubrication.