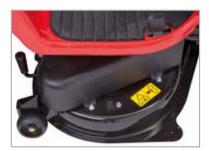

The responsive dashboard will tell you when fuel is low and when the mower is ready for servicing. The mower has LED headlights fitted as standard, which last up to 100,000 hours, so there is no need to worry about changing them for a while. Height of cut adjustment has been made almost effortless and can be controlled by an easy to access lever and the large 350 litre rear grass collector, gives you more time to mow and can be emptied by pulling a lever on the right hand side of the seat.

## CONTINUOUS INNOVATION

**Large tyres** The large 22" tyres provide superior traction in order to protect your turf. Large 350 litre collector capacity The 350 litre bag features an ergonomic lever to empty the bag without leaving your seat.