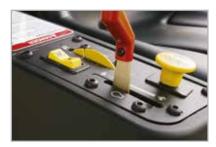

As if extensions of your arms, the soft-touch, twin-lever controls let you effortlessly glide through turns and around obstacles. Just like a professional. A lot of thought went into making the controls fit like a glove. Throttle, mower engagement and electric heightof-cut are at your fingertips.

Easy to use controls

**Rear bumper** 

Soft-touch, twin-lever controls