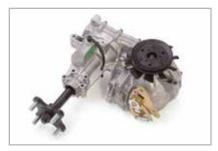

### WORK LESS PLAY MORE

Pivoting front axle The cast-iron front axle smoothly tracks over rough terrain for an even cut. Robust steel mower deck Two blade 107 cm frame hung mower deck. **Hydro-Gear® transmissions** Two independant Hydro-Gear® EZT® transmissions.

Front ride-dampening shocks

Hydro-Gear® hydrostatic transmission

Briggs & Stratton's durable Commercial Turf Series<sup>™</sup> 8270 V-Twin engine features an integrated cyclonic airfilter, oil filter and pressure lubrication.