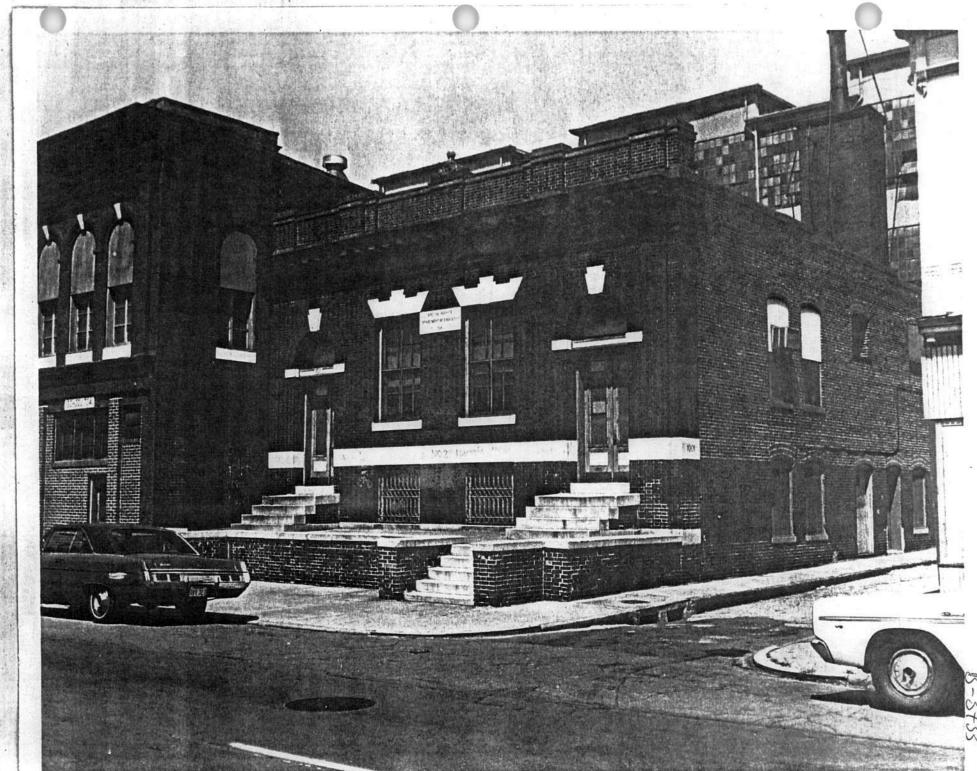

|                                                    |                       |                                               |







BASEMENT PLAN

UNITED STATES DEPARTMENT OF THE INTERIOR NATIONAL PARK SERVICE

#### NATIONAL REGISTER OF HISTORIC PLACES PROPERTY PHOTOGRAPH FORM

FOR NPS USE ONLY

RECIEVED

DATE ENTERED

| SEE INSTRUCTIONS IN HOW TO COMPLETE NATIONAL REGISTER FORMS |
|-------------------------------------------------------------|
| TYPE ALL ENTRIES ENCLOSE WITH PHOTOGRAPH                    |

1 NAME Walters Bath House No. 2 2 LOCATION CITY, TOWN VICINITY OF Baltmore PHOTO REFERENCE PHOTO CREDIT George J. Andreve Maryland Historical

Front (Southern) facade

DESCRIBE VIEW, DIRECTION, ETC. IF DISTRICT, GIVE BUILDING NAME & STREET

PHOTO NO.

GPO 892-454



B-3733



FIGURE 2
Walters Public Bath No. 2, 900 Washington Boulevard,
Baltimore