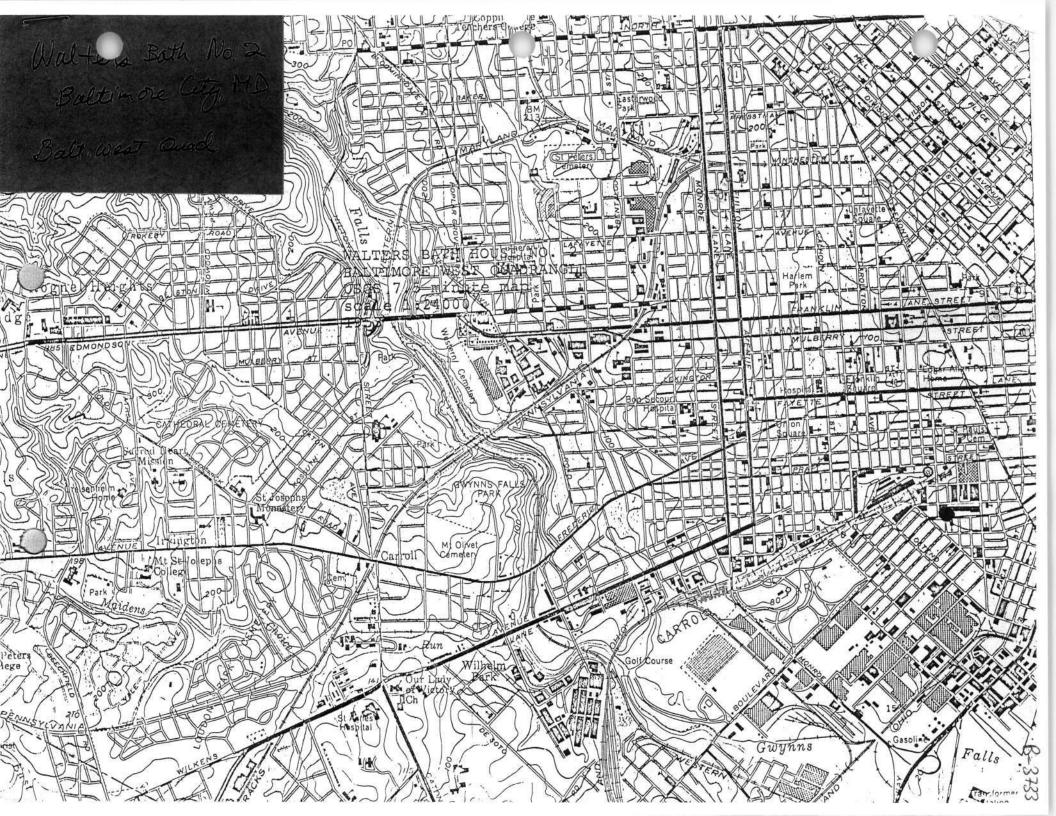

| TICATION  STATE IS: CALX  of 1966 (Public Law 89-6) een evaluated according  /-8-79  ATE           |              |

FHR-8-300A (11/78)

UNITED STATES DEPARTMENT OF THE INTERIOR HERITAGE CONSERVATION AND RECREATION SERVICE

FOR HCRS USE ONLY

RECEIVED

DATE ENTERED

# NATIONAL REGISTER OF HISTORIC PLACES INVENTORY -- NOMINATION FORM

Walter's Bath #2 Baltimore City

CONTINUATION SHEET Maryland

**ITEM NUMBER** 

10 PAGE 3

VERBAL BOUNDARY DESCRIPTION

BEGINNING at the northwest corner of Washington Boulevard and Calendar Street heading west for a distance of 61'5"; thence, north bounding on the adjacent lot for a distance of 101'; thence, easterly parallel to Washington Boulevard for a distance of 61'5"; thence, south on Calendar Street for a distance of 101' to the point of beginning.



Form No. 10-301a (Rev. 10-74)

UNITED STATES DEPARTMENT OF THE INTERIOR NATIONAL PARK SERVICE

#### NATIONAL REGISTER OF HISTORIC PLACES PROPERTY PHOTOGRAPH FORM

FOR NPS USE ONLY

RECIEVED

DATE ENTERED

|                                           | IS IN <i>HOW TO COMPLET</i><br>L ENTRIES ENCLOSE V |                       | 일일: [2] 1 : 1 : 1 : 1 : 1 : 1 : 1 : 1 : 1 : 1 |
|-------------------------------------------|----------------------------------------------------|-----------------------|-----------------------------------------------|
| 1 NAME                                    |                                                    |                       |                                               |
| HISTORIC Walters B                        | ath No. 2