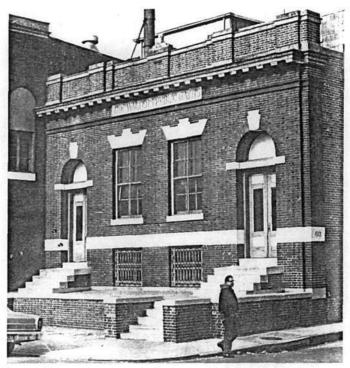

|                                                    |                       |                                               |







BASEMENT PLAN

UNITED STATES DEPARTMENT OF THE INTERIOR NATIONAL PARK SERVICE

#### NATIONAL REGISTER OF HISTORIC PLACES PROPERTY PHOTOGRAPH FORM

FOR NPS USE ONLY

RECIEVED

DATE ENTERED

| SEE INSTRUCTIONS IN HOW TO COMPLETE NATIONAL REGISTER FORMS |
|-------------------------------------------------------------|
| TYPE ALL ENTRIES ENCLOSE WITH PHOTOGRAPH                    |

1 NAME Walters Bath House No. 2 2 LOCATION CITY, TOWN VICINITY OF Baltmore PHOTO REFERENCE PHOTO CREDIT George J. Andreve Maryland Historical

Front (Southern) facade

DESCRIBE VIEW, DIRECTION, ETC. IF DISTRICT, GIVE BUILDING NAME & STREET

PHOTO NO.

GPO 892-454



B-3733



FIGURE 2
Walters Public Bath No. 2, 900 Washington Boulevard,
Baltimore