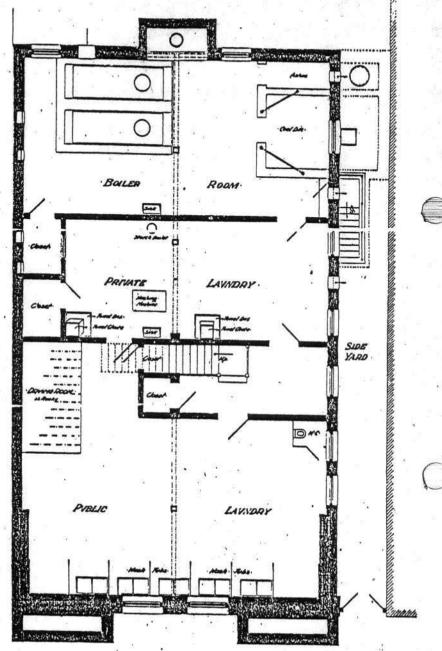

| + Free Libro          | ry, Balto, Md                                 |
| 4 IDENTIFICATION                          |                                                    |                       | //                                            |
| DESCRIBE VIEW, DIRECTION, ETC. IF DISTRIC | CT. GIVE BUILDING NAME & STREET                    |                       | PHOTO NO.                                     |
| Plan for U                                | the plan for                                       | Vo.1 (131-<br>Both No | 3 5. High St.)                                |
| •                                         |                                                    |                       |                                               |







BASEMENT PLAN

UNITED STATES DEPARTMENT OF THE INTERIOR NATIONAL PARK SERVICE

#### NATIONAL REGISTER OF HISTORIC PLACES PROPERTY PHOTOGRAPH FORM

FOR NPS USE ONLY

RECIEVED

DATE ENTERED

| SEE INSTRUCTIONS IN HOW TO COMPLETE NATIONAL REGISTER FORMS |
|-------------------------------------------------------------|
| TYPE ALL ENTRIES ENCLOSE WITH PHOTOGRAPH                    |

1 NAME Walters Bath House No. 2 2 LOCATION CITY, TOWN VICINITY OF Baltmore PHOTO REFERENCE PHOTO CREDIT George J. Andreve Maryland Historical

Front (Southern) facade

DESCRIBE VIEW, DIRECTION, ETC. IF DISTRICT, GIVE BUILDING NAME & STREET

PHOTO NO.

GPO 892-454



B-3733



FIGURE 2
Walters Public Bath No. 2, 900 Washington Boulevard,
Baltimore