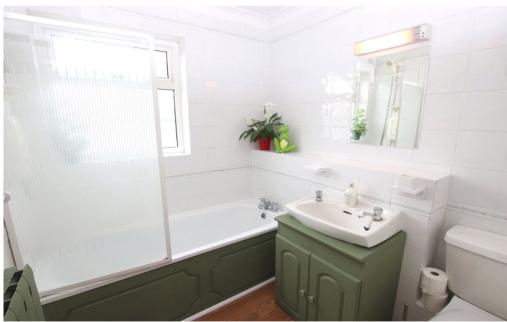

The main house offers spacious accommodation comprising large conservatory, kitchen/breakfast room, lounge with working stove, shower room with a utility recess and a double bedroom on the ground floor. While occupying the first floor is a double bedroom opening through to a dressing area with an en-suite five piece bathroom, and a further double bedroom with en-suite bathroom. In addition the property has good storage space, including two fully floored attics.

En Suite Bathroom 7' 7" x 6' 2" (2.31m x 1.88m)