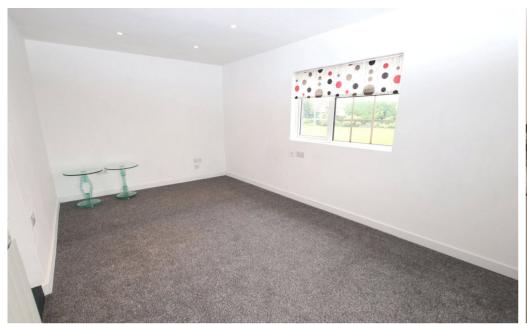

### **Annex (Ground Floor)**

Entrance Hallway 6' 1" x 5' 10" (1.85m x 1.78m)

Cloakroom 6' x 4' 9" (1.83m x 1.45m)

Kitchen 13' 1" x 5' 5" (3.99m x 1.65m)

Shower Room 7' 7" x 5' 10" (2.31m x 1.78m)

Living / Bedroom 15' 7" x 9' 7" (1.70m x 2.92m)