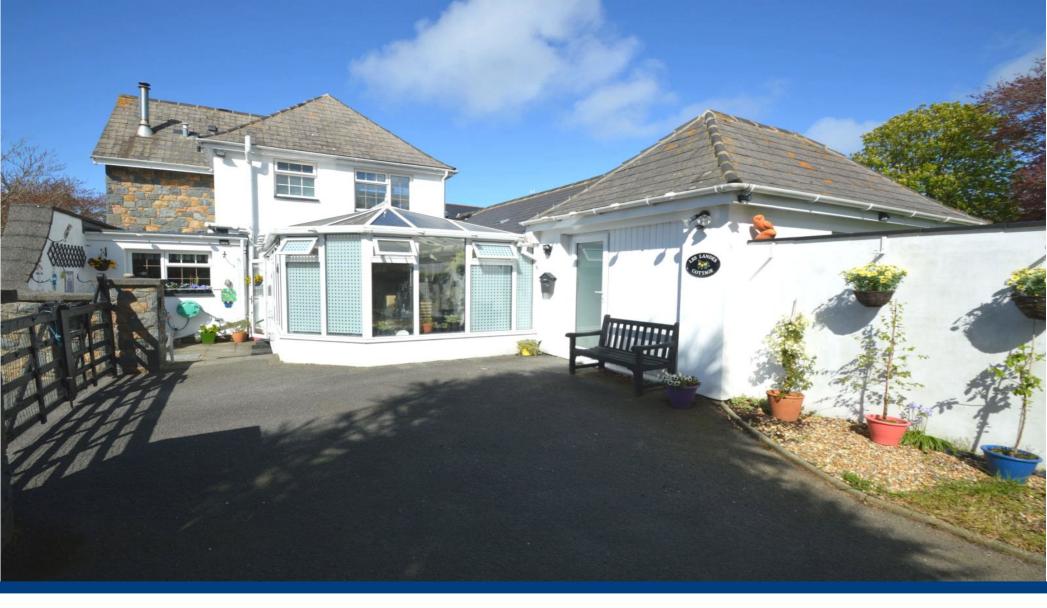

Les Landes Cottage, Les Baissieres, Castel £660,000

- 3/4 Bedroom Detached House
- Self-Contained Annex
- Parking + Garden
- Quiet Off Road Location
- TRP 225

Savills incorporating Martel Maides

Tel: 01481 713463

### Les Landes Cottage, Castel, Guernsey

This lovely detached house and self-contained annex are situated in a convenient, quiet, off road location.

Offering excellent accommodation throughout, the property offers good potential for multi-generational living with the benefit of a self-contained annex comprising kitchenette, living / bedroom, shower room and separate cloakroom.

Externally, the property has parking for three vehicles and a low maintenance enclosed rear garden. Overall a fantastic family home, well worthy of internal viewing.