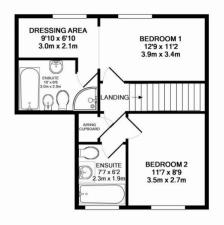

#### **First Floor**

Bedroom 1 12' 9" x 11' 2" (3.89m x 3.40m)

Walk-In Wardrobe/Dressing Area 9' 10" x 6' 10" (3.00m x 2.08m)

En Suite Bathroom 10' x 6' 6" (3.05m x 1.98m)

Bedroom 2 11' 7" x 8' 9" (3.53m x 2.67m)

En Suite Bathroom 7' 7" x 6' 2" (2.31m x 1.88m)