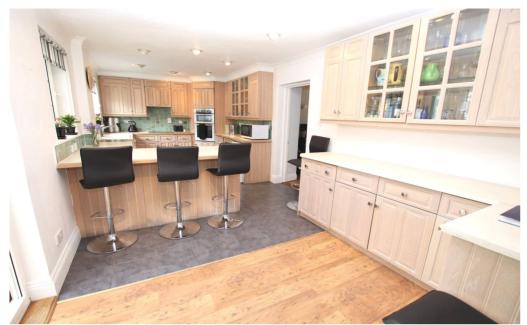

The main house offers spacious accommodation comprising large conservatory, kitchen/breakfast room, lounge with working stove, shower room with a utility recess and a double bedroom on the ground floor. While occupying the first floor is a double bedroom opening through to a dressing area with an en-suite five piece bathroom, and a further double bedroom with en-suite bathroom. In addition the property has good storage space, including two fully floored attics.

#### **Ground Floor**

Conservatory 20' 5" x 11' 5" (6.22m x 3.48m)

Kitchen/Breakfast Room 23' 1" x 10' (7.04m x 3.05m)

Living Room 21' 8" x 13' 2" (6.60m x 4.01m)

Inner Hallway 15' 4" x 3' 5" (4.67m x 1.04m)