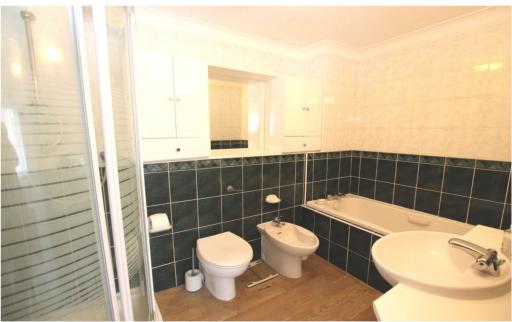

The main house offers spacious accommodation comprising large conservatory, kitchen/breakfast room, lounge with working stove, shower room with a utility recess and a double bedroom on the ground floor. While occupying the first floor is a double bedroom opening through to a dressing area with an en-suite five piece bathroom, and a further double bedroom with en-suite bathroom. In addition the property has good storage space, including two fully floored attics.

Bedroom 3 12' 7" x 9' 2" (3.84m x 2.79m)

Shower Room 7' 2" x 5' 9" (2.18m x 1.75m)

Utility 5' 9" x 4' 6" (1.75m x 1.37m)