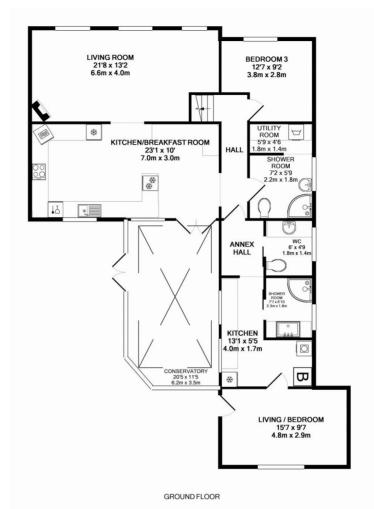

#### **Ground Floor**

Conservatory 20' 5" x 11' 5" (6.22m x 3.48m)

Kitchen/Breakfast Room 23' 1" x 10' (7.04m x 3.05m)

Living Room 21' 8" x 13' 2" (6.60m x 4.01m)

Inner Hallway 15' 4" x 3' 5" (4.67m x 1.04m)

Bedroom 3 12' 7" x 9' 2" (3.84m x 2.79m)

Shower Room 7' 2" x 5' 9" (2.18m x 1.75m)

Utility 5' 9" x 4' 6" (1.75m x 1.37m)

### **Annex (Ground Floor)**

Entrance Hallway 6' 1" x 5' 10" (1.85m x 1.78m)

Cloakroom 6' x 4' 9" (1.83m x 1.45m)

Kitchen 13' 1" x 5' 5" (3.99m x 1.65m)

Shower Room 7' 7" x 5' 10" (2.31m x 1.78m)

Living / Bedroom 15' 7" x 9' 7" (1.70m x 2.92m)