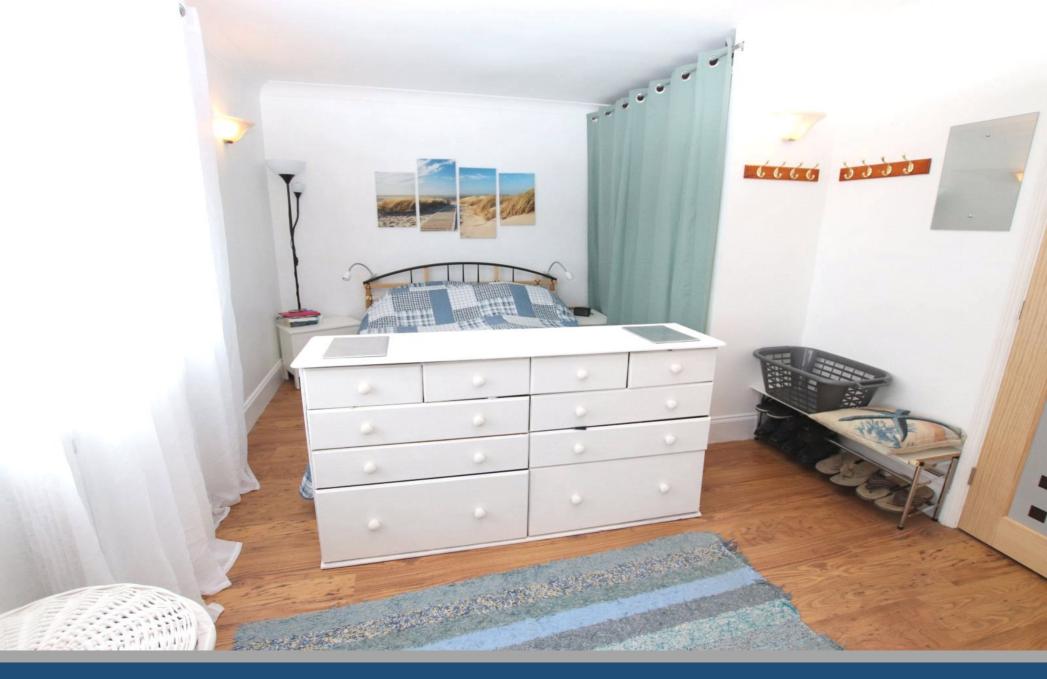

#### **First Floor**

Bedroom 1 12' 9" x 11' 2" (3.89m x 3.40m)

Walk-In Wardrobe/Dressing Area 9' 10" x 6' 10" (3.00m x 2.08m)

En Suite Bathroom 10' x 6' 6" (3.05m x 1.98m)

Bedroom 2 11' 7" x 8' 9" (3.53m x 2.67m)

En Suite Bathroom 7' 7" x 6' 2" (2.31m x 1.88m)