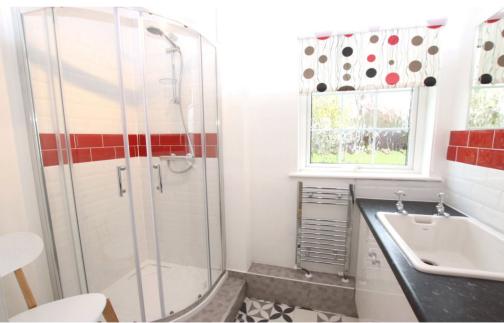

Bedroom 3 12' 7" x 9' 2" (3.84m x 2.79m)

Shower Room 7' 2" x 5' 9" (2.18m x 1.75m)

Utility 5' 9" x 4' 6" (1.75m x 1.37m)