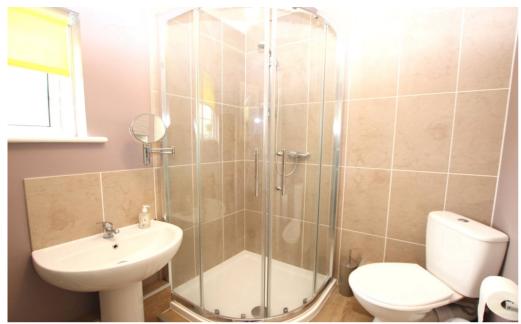

The main house offers spacious accommodation comprising large conservatory, kitchen/breakfast room, lounge with working stove, shower room with a utility recess and a double bedroom on the ground floor. While occupying the first floor is a double bedroom opening through to a dressing area with an en-suite five piece bathroom, and a further double bedroom with en-suite bathroom. In addition the property has good storage space, including two fully floored attics.

En Suite Bathroom 7' 7" x 6' 2" (2.31m x 1.88m)