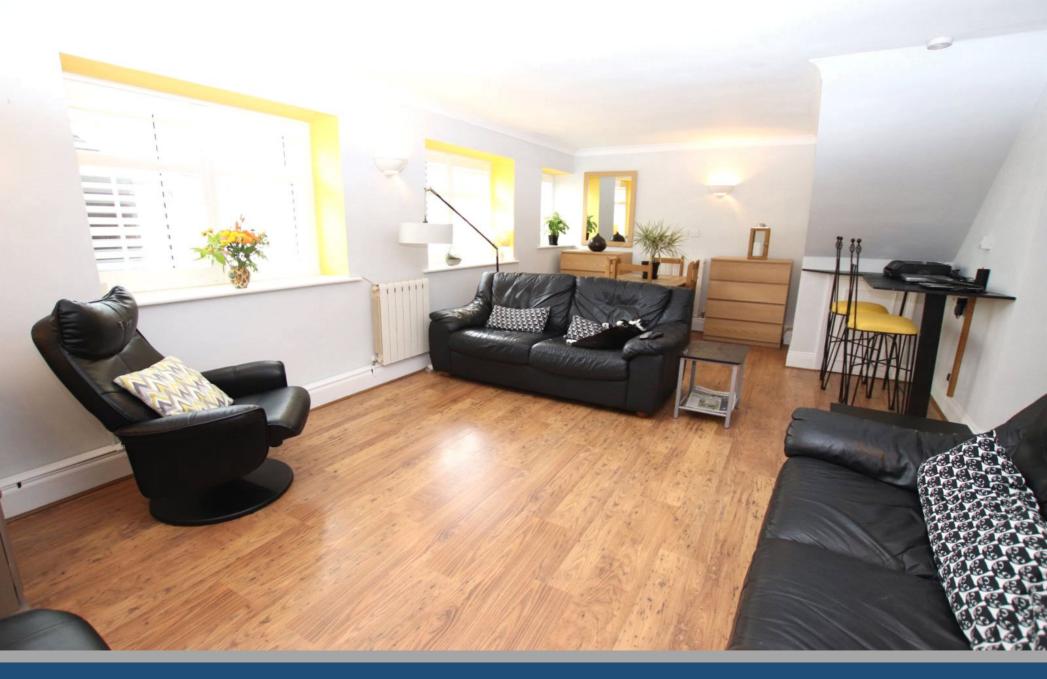

The main house offers spacious accommodation comprising large conservatory, kitchen/breakfast room, lounge with working stove, shower room with a utility recess and a double bedroom on the ground floor. While occupying the first floor is a double bedroom opening through to a dressing area with an en-suite five piece bathroom, and a further double bedroom with en-suite bathroom. In addition the property has good storage space, including two fully floored attics.