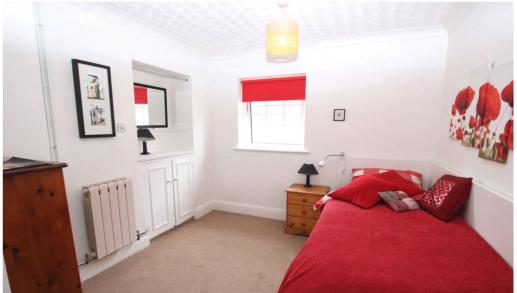

The main house offers spacious accommodation comprising large conservatory, kitchen/breakfast room, lounge with working stove, shower room with a utility recess and a double bedroom on the ground floor. While occupying the first floor is a double bedroom opening through to a dressing area with an en-suite five piece bathroom, and a further double bedroom with en-suite bathroom. In addition the property has good storage space, including two fully floored attics.

#### **First Floor**

Bedroom 1 12' 9" x 11' 2" (3.89m x 3.40m)

Walk-In Wardrobe/Dressing Area 9' 10" x 6' 10" (3.00m x 2.08m)

En Suite Bathroom 10' x 6' 6" (3.05m x 1.98m)

Bedroom 2 11' 7" x 8' 9" (3.53m x 2.67m)