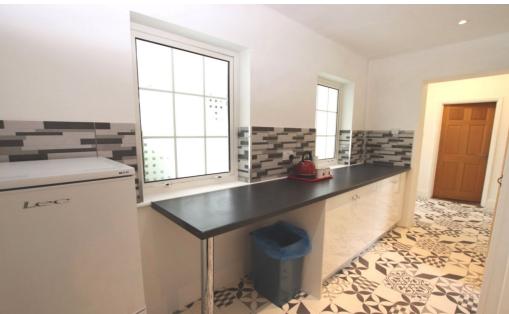

### **Annex (Ground Floor)**

Entrance Hallway 6' 1" x 5' 10" (1.85m x 1.78m)

Cloakroom 6' x 4' 9" (1.83m x 1.45m)

Kitchen 13' 1" x 5' 5" (3.99m x 1.65m)

Shower Room 7' 7" x 5' 10" (2.31m x 1.78m)

Living / Bedroom 15' 7" x 9' 7" (1.70m x 2.92m)