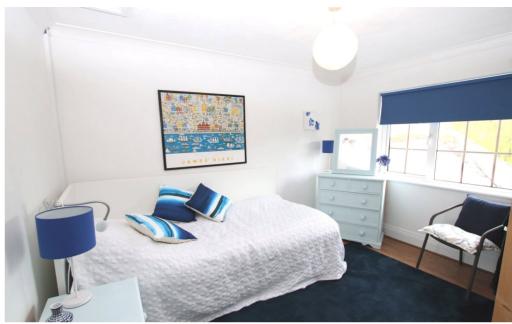

The main house offers spacious accommodation comprising large conservatory, kitchen/breakfast room, lounge with working stove, shower room with a utility recess and a double bedroom on the ground floor. While occupying the first floor is a double bedroom opening through to a dressing area with an en-suite five piece bathroom, and a further double bedroom with en-suite bathroom. In addition the property has good storage space, including two fully floored attics.

#### **First Floor**

Bedroom 1 12' 9" x 11' 2" (3.89m x 3.40m)

Walk-In Wardrobe/Dressing Area 9' 10" x 6' 10" (3.00m x 2.08m)

En Suite Bathroom 10' x 6' 6" (3.05m x 1.98m)

Bedroom 2 11' 7" x 8' 9" (3.53m x 2.67m)