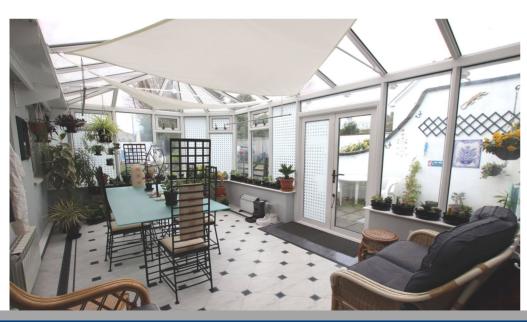

The main house offers spacious accommodation comprising large conservatory, kitchen/breakfast room, lounge with working stove, shower room with a utility recess and a double bedroom on the ground floor. While occupying the first floor is a double bedroom opening through to a dressing area with an en-suite five piece bathroom, and a further double bedroom with en-suite bathroom. In addition the property has good storage space, including two fully floored attics.

#### **Ground Floor**

Conservatory 20' 5" x 11' 5" (6.22m x 3.48m)

Kitchen/Breakfast Room 23' 1" x 10' (7.04m x 3.05m)

Living Room 21' 8" x 13' 2" (6.60m x 4.01m)

Inner Hallway 15' 4" x 3' 5" (4.67m x 1.04m)