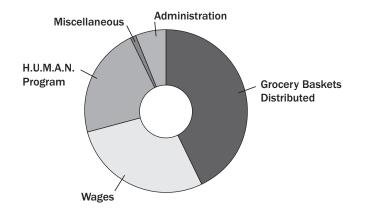

onstrable financial need. In this past calendar

year, the Patrician Society worked with 1,246 families (unduplicated) comprised of nearly 4,000 individuals.



Service

EMERGENCY food cupboard, each package provides enough food for 3 meals a day for 3 days. The food cupboard client hours are Tuesday and Thursday, 1 to 3 pm, and other times by appointment. The cupboard operation is completely staffed by a dedicated group of volunteers who happily perform all necessary

\* tasks. The Patrician Society receives NO GOVERNMENT SUBSIDIES. All monetary and in-kind resources are received from families, individuals, service organizations, schools, churches, businesses, clubs, neighborhood groups and scout troops.



## **2019 Patrician Society Income**

## **2019 Patrician Society Expenditures**





# OUR TEAM

#### **Board of Directors**

President: Mike Ryan Secretary: Peggy Maccolini Treasurer: Gino Giambrone Board Members: Ginny Capone Alice Levine Rev. Gus Puleo Ernie Sherretta Kate Walsh

#### Volunteer Crew:

Cherie Abney, Pat Angelucci, Annie Axtmayer, Lisa Belford, James Brooks, Patrick Carr, Bill Ciaccio, Janet Ciliberto, Elio Colavita, Joan Czerwin, Debby D'Orazio, Maryann Evans, Tasha Evans, Sue Golding, Sherwin Halls, Gail, Katie, Kira & Larry Harrington, Sunny Joe, Kimmy Lamberto, Susan Landis, Sharon Laspina, Joe Lawler, Chris Lawrence, Levine Family, Roger Lopata, Dottie Lynch, Ted Malecki, Roe McCloy, Michael McNally, Kathryn & Meredith Miller, S. Jenny O'Neill, Ken Rainey, Laura Rendon, Fina Reynolds, Tim Rooney, Katelyn, Kim, Veronica & Kevin Ryan, Jack Sharkey,