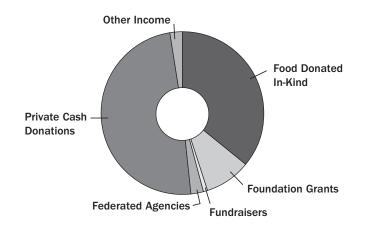

\* tasks. The Patrician Society receives NO GOVERNMENT SUBSIDIES. All monetary and in-kind resources are received from families, individuals, service organizations, schools, churches, businesses, clubs, neighborhood groups and scout troops.

## **2019 Patrician Society Income**