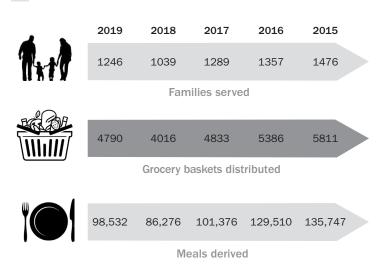

# Emergency Food Cupboard

Our food cupboard provides grocery baskets which include fresh fruits and vegetables, meats, and nonperishables. In keeping with our function as an

The Patrician Society marked its 38th year of continuous

operation providing assistance to verifiably needy

families and individuals in Montgomery County. Our client base includes elderly people on fixed incomes, homeless persons, parents with children and receiving

diminishing public assistance benefits, residents of

boarding homes, recently unemployed and underemployed family breadwinners, and others who experienced a demonstrable financial need. In this past calendar

year, the Patrician Society worked with 1,246 families (unduplicated) comprised of nearly 4,000 individuals.

Service

EMERGENCY food cupboard, each package provides enough food for 3 meals a day for 3 days. The food cupboard client hours are Tuesday and Thursday, 1 to 3 pm, and other times by appointment. The cupboard operation is completely staffed by a dedicated group of volunteers who happily perform all necessary