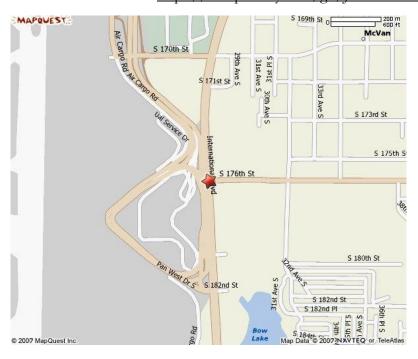

# Tournament Headquarters Hotel and Driving Information

Doubletree Hotel Seattle Airport 18740 International Boulevard Seattle, Washington 98188

"Continental Crown Judo" room rate- \$99.00 (w/ discounted \$10 parking and complimentary WiFi)

# **Directions to Tournament Competition Site:**

Highline Community College South 240th Street & Pacific Highway South Des Moines, WA 98198 (206) 878-3710

## From Interstate 5

- Coming from Seattle take exit 149
- Coming from Tacoma -take exit 149B
- Proceed west on Kent-Des Moines Road to Pacific Highway South (Route 99)

- Turn left (south) onto Pacific Highway South
- Turn right (west) onto South 240th Street
- Entrances to East, South and Administration parking lots are on the right
- Entrance to North parking lot is off 20th Avenue South