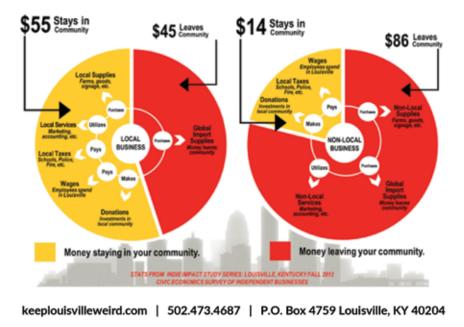

The Louisville Independent Business Alliance proudly presents our members to you—close to 900 strong—in this *Buy Local Guide*. The organizations you find within represent an incredible variety of businesses that you just can't find anywhere clsc in the whole wide world! They make a huge contribution to our community character and sense of place. More than that, they have an incredible impact on our local economy—employing over 14,000 people and keeping more money circulating locally. (Our Louisville study showed that for every \$100 spent, \$55 is reinvested locally, whereas only \$14 stayed when spent at a national chain.)

So keep your money close to home! A market shift of just 10% to local, independent businesses would retain an additional \$416 million in the regional economy every year!

Look for the W symbol! It denotes Purely Local Partners of the Louisville Water Company.