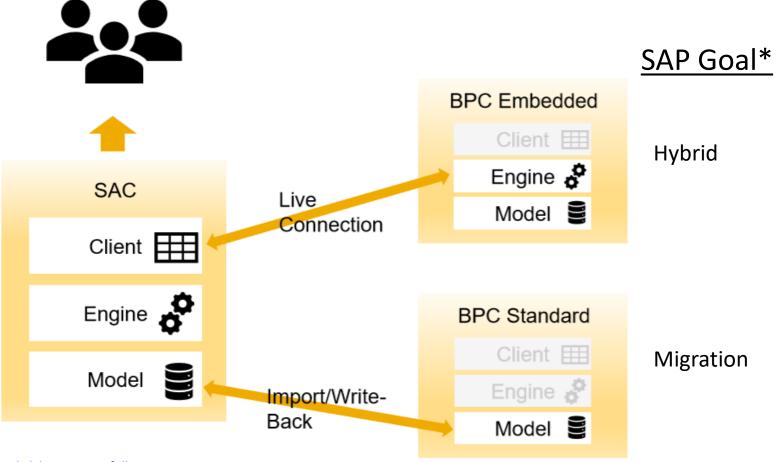

# SAP Strategy for Planning & Consolidation

## SAC Integration with BPC 10.1 & 11.x

\*Source: Click here to see full presentation