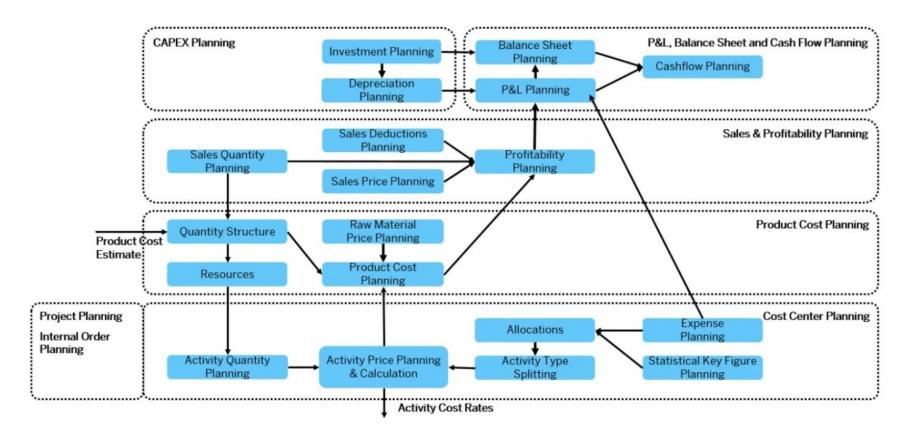

### **Rebuild Planning to SAP Analytics Cloud**

- Planning functionality BPC
- Hybrid approach extends user community
- Not a Finance oriented solution