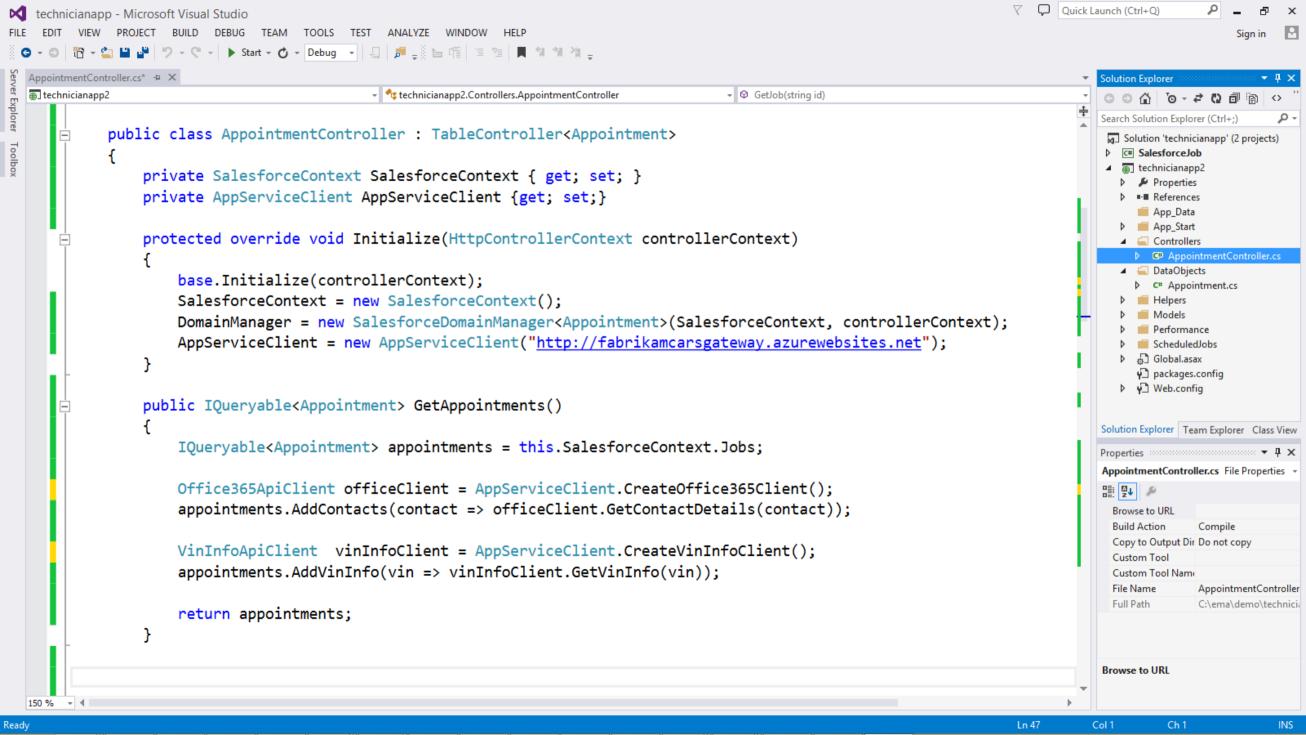

# App Service

**MOBILE** 

1. Customer book appointment

dealership example

End-to-end car

2. Service Advisor assigns a technician

3. Service Technician closes out service work

**WEB APPS** 

Appointment

**LOGIC APPS** 

**Technician App** 

**MOBILE APPS** 

**API APPS** 

**SQL** 