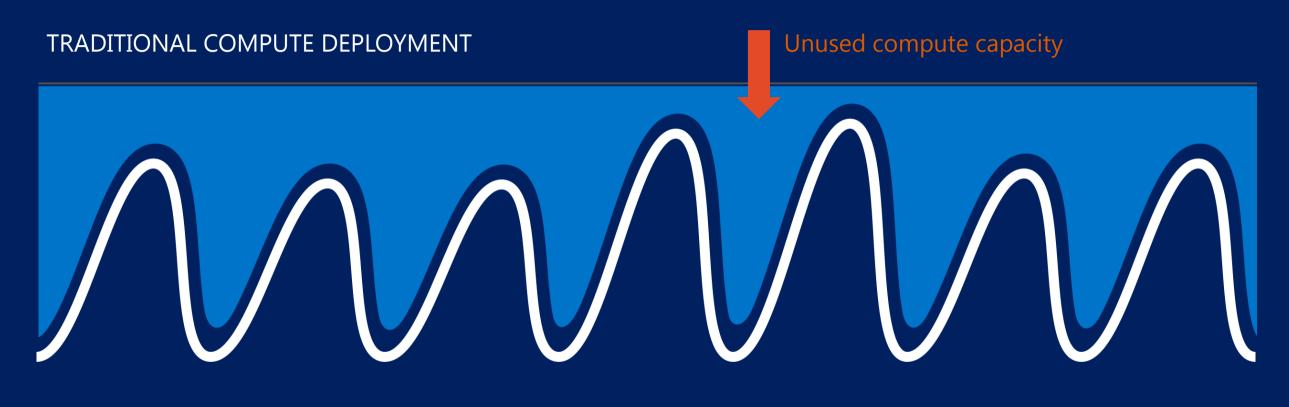

# Typical Usage Pattern

SATURDAY SUNDAY MONDAY TUESDAY WEDNESDAY THURSDAY FRIDAY

# Typical Usage Pattern

**MONDAY** 

**SATURDAY** 

**SUNDAY** 

**TUESDAY** 

**WEDNESDAY** 

**THURSDAY** 

**FRIDAY** 