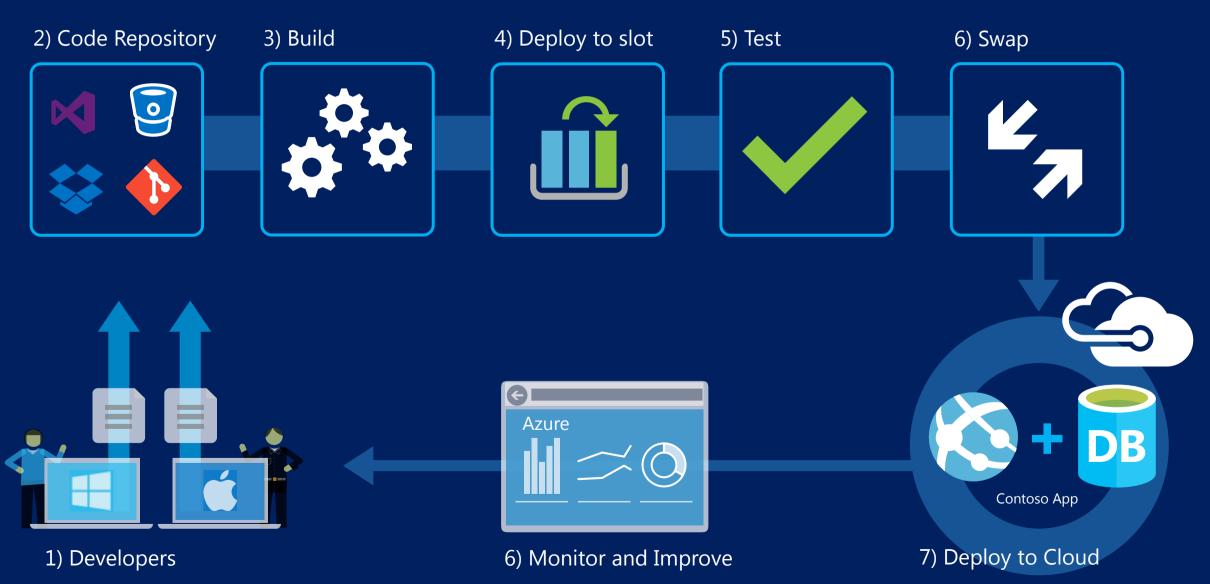

# Light up your solution using Azure AppService

# Manish Sharma

Technical Evangelist (DX) Microsoft Your Business



**Empower** your employees



Transform your business



**Engage** your customers



Your Customers





# Apps using Microsoft Azure



# Typical Usage Pattern



SATURDAY SUNDAY MONDAY TUESDAY WEDNESDAY THURSDAY FRIDAY

# Typical Usage Pattern

**MONDAY** 

**SATURDAY** 

**SUNDAY** 



**TUESDAY** 

**WEDNESDAY** 

**THURSDAY** 

**FRIDAY** 

# Typical Usage Pattern

**AUTO SCALED COMPUTE CAPACITY** 



SATURDAY SUNDAY MONDAY TUESDAY WEDNESDAY THURSDAY FRIDAY







Intelligent customer routing with Traffic Manager ••• www.yourapp.com

Intelligent customer routing with Traffic Manager ••• www.yourapp.com

# DevOps Agility



# One integrated offering





#### **WEB APPS**

Web apps that scale with your business



#### **MOBILE APPS**

Build Mobile apps for any device



#### **LOGIC APPS**

Automate business process across SaaS and on-premises



#### **API APPS**

Easily build and consume APIs in the cloud



# = One low price

# App Service





#### **WEB APPS**

Web apps that scale with your business



#### **MOBILE APPS**

Build Mobile apps for any device



#### **LOGIC APPS**

Automate business process across SaaS and on-premises



#### **API APPS**

Easily build and consume APIs in the cloud

# App Service





**MOBILE** 



1. Customer book appointment

dealership example

End-to-end car

2. Service Advisor assigns a technician

3. Service Technician closes out service work















**WEB