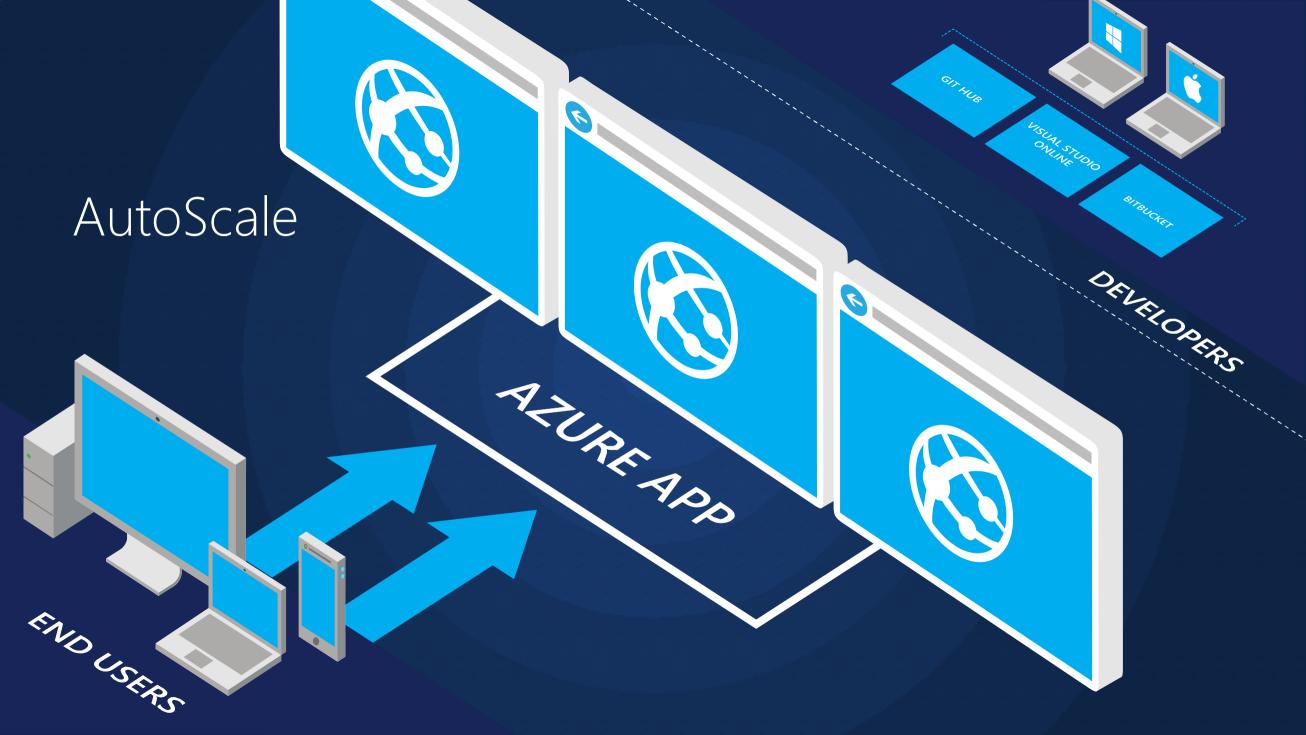

# Typical Usage Pattern

**AUTO SCALED COMPUTE CAPACITY** 

SATURDAY SUNDAY MONDAY TUESDAY WEDNESDAY THURSDAY FRIDAY

Intelligent customer routing with Traffic Manager ••• www.yourapp.com

Intelligent customer routing with Traffic Manager ••• www.yourapp.com