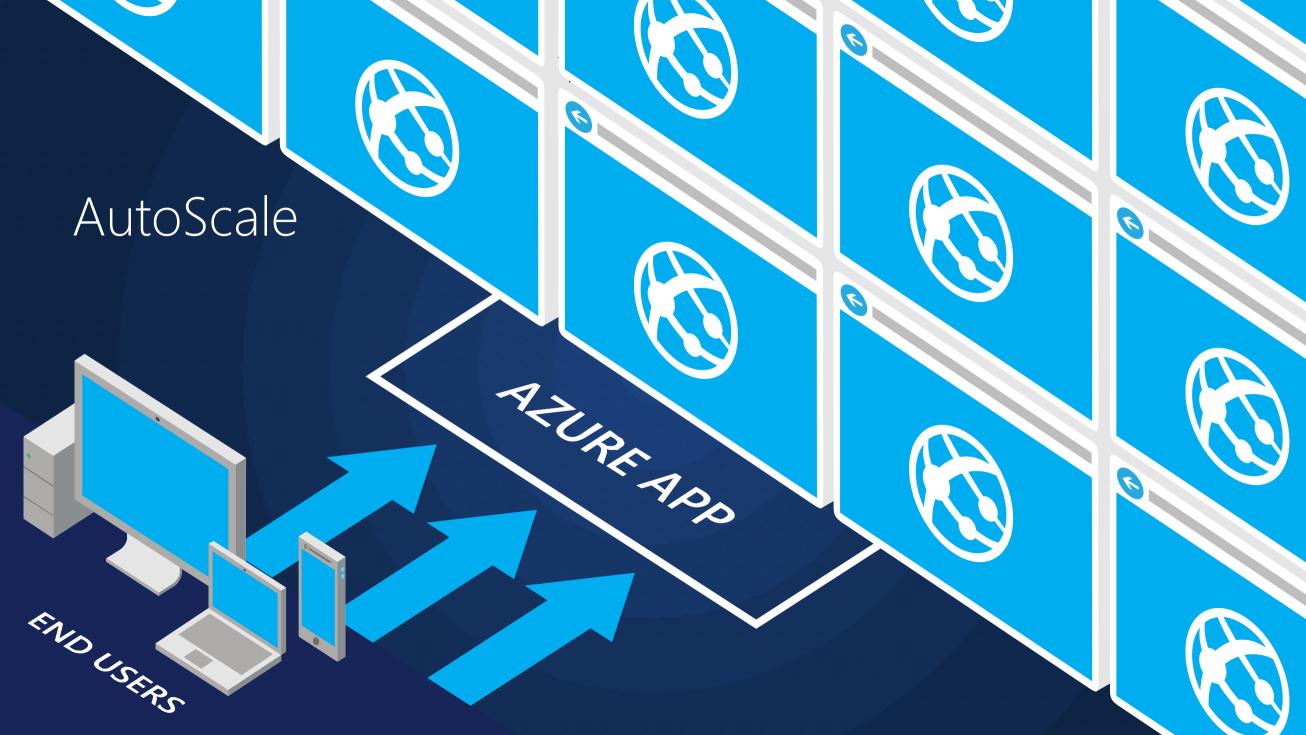

# Typical Usage Pattern

**AUTO SCALED COMPUTE CAPACITY** 

SATURDAY SUNDAY MONDAY TUESDAY WEDNESDAY THURSDAY FRIDAY

Intelligent customer routing with Traffic Manager ••• www.yourapp.com

Intelligent customer routing with Traffic Manager ••• www.yourapp.com