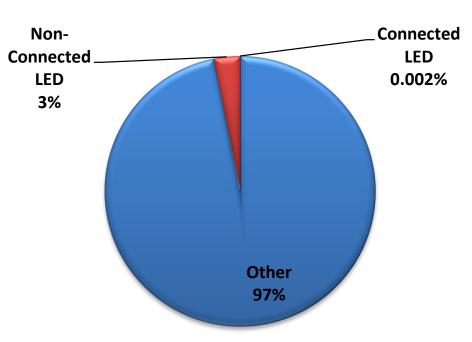

### Global Installed Base by Lamp Shape

- Total Installed Base = 44 billion lamps
- Reflector and A-lamps comprise 55% of this (24 billion)