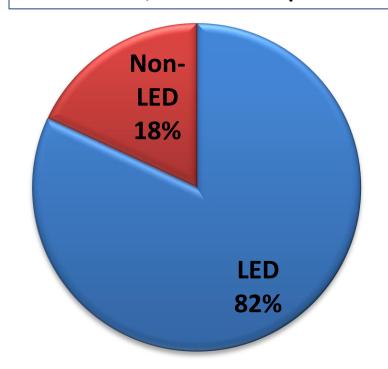

e White ■ Simple Dimming





### **CONNECTED OUTDOOR MARKET**















# Connected Outdoor Luminaire Unit Shipments

**2014** Connected Outdoor Luminaire Shipments = **1.66** Million Units

**2022** Connected Outdoor Luminaire Shipments = **30.0** Million Units

















# Total Connected Outdoor Luminaire Shipments















# Connected LED Outdoor Luminaire Unit Shipments

**2014** Connected LED Outdoor Luminaire Shipments = 0.74 Million Units

**2022** Connected LED Outdoor Luminaire Shipments = **21.75** Million Units

















### **CONNECTED INDOOR MARKET**















# Connected Indoor Square Feet Installations

**2014** Square ft. using connected controls = 1,256 Million Sq. Ft.



**2022** Square Ft. using connected controls = 16,464 Million Sq. Ft.















# Overview of Connected Indoor Lighting Market

#### **Total Revenue Forecast**















# 2014 Connected Indoor Lighting Market















### Connected LED Indoor Controls



















## **Philip Smallwood**

Research Director
Strategies Unlimited
Philips@pennwell.com