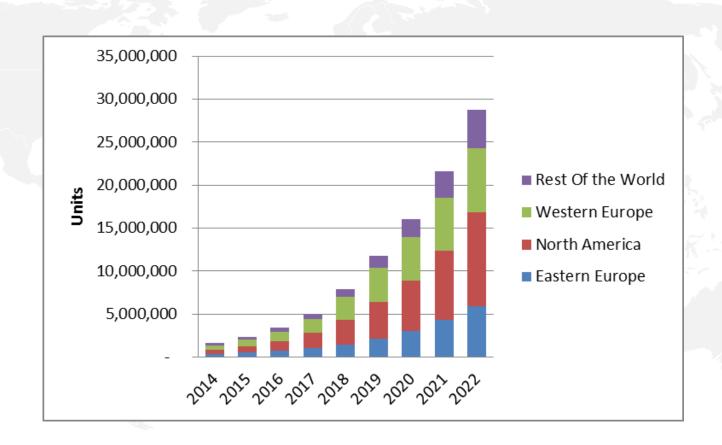

– Black Body Curve





http://energy.gov/sites/prod/files/2015/09/f26/caliper\_23\_white-tunable-led-luminaires.pdf













# Connected LED A and Reflector Lamps Installed Units Forecast

2014 Total A and Reflector
Installed Base = 23.8 Billion Units

2020 Total A and Reflector Installed Base = 25.0 Billion Units

















# Connected LED A and Reflector Lamp Unit Shipments & Revenues











■ Basic Tunable White ■ Color Changing ■ Complex Tunable White ■ Simple Dimming





### **CONNECTED OUTDOOR MARKET**















# Connected Outdoor Luminaire Unit Shipments

**2014** Connected Outdoor Luminaire Shipments = **1.66** Million Units

**2022** Connected Outdoor Luminaire Shipments = **30.0** Million Units

















# Total Connected Outdoor Luminaire Shipments















# Connected LED Outdoor Luminaire Unit Shipments

**2014** Connected LED Outdoor Luminaire Shipments = 0.74 Million Units

**2022** Connected LED Outdoor Luminaire Shipments = **21.75** Million Units

















### **CONNECTED INDOOR MARKET**















# Connected Indoor Square Feet Installations

**2014** Square ft. using connected controls = 1,256 Million Sq. Ft.



**2022** Square Ft. using connected controls = 16,464 Million Sq. Ft.















# Overview of Connected Indoor Lighting Market

#### **Total Revenue Forecast**















# 2014 Connected Indoor Lighting Market















### Connected LED Indoor Controls



















## **Philip Smallwood**

Research Director
Strategies Unlimited
Philips@pennwell.com