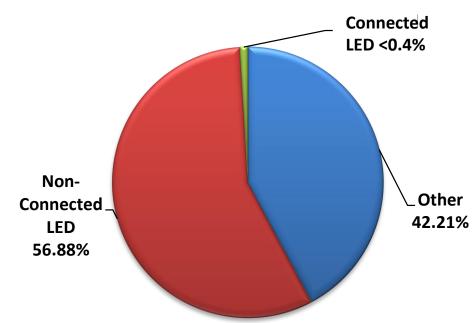

### Global Installed Base by Lamp Shape

- Total Installed Base = 44 billion lamps
- Reflector and A-lamps comprise 55% of this (24 billion)