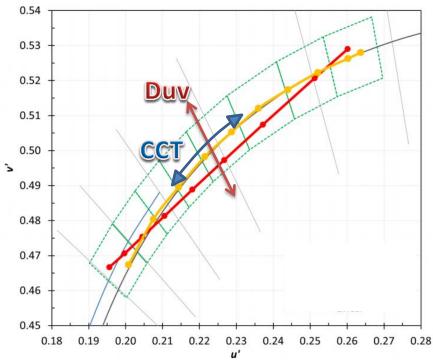

### **Definitions**

 Simple Dimming Connected Lamp – LED lamps that are wirelessly controlled to dim, with no control over the color temperature or CRI of the light emitted by the lamp.

- Basic Tunable White Connected Lamp LED lamps that are wirelessly controlled to dim using a linear tuning mechanism. Linear tuning products cannot track the blackbody curve (i.e., they cannot maintain a constant Duv as CCT is adjusted).
- Complex Tunable White Connected Lamp LED lamps that are wirelessly controlled to dim by using a non-linear mechanism, that are effective at following the blackbody curve. Some products can be adjusted over a range of CCTs and can be dimmed at a constant CCT.

 Color Tunable Lamp – Wirelessly controlled LED lamps that can be adjusted to create white or colored light.

### Lamps Features – Black Body Curve

http://energy.gov/sites/prod/files/2015/09/f26/caliper\_23\_white-tunable-led-luminaires.pdf