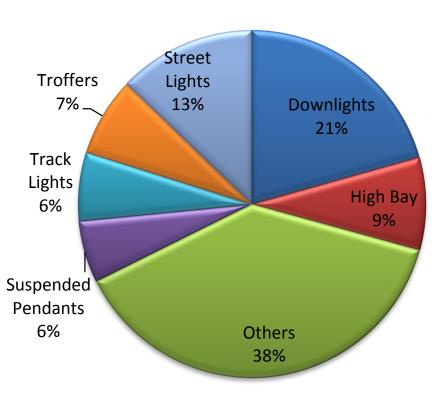

## Commercial & Industrial Luminaires

Downlights

**Troffers** 

Suspended Pendants

Track Lights

High Bays

Others

## Commercial & Industrial Luminaires

**Downlights** 

**Troffers** 

**Suspended Pendants** 

Track Lights

High Bays

Others