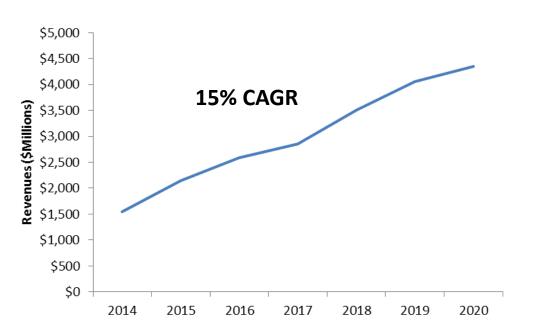

Unlimited













### Who is PennWell?



MARKET INTELLIGENCE | PHOTONICS • LEDS • LIGHTING

#### Market Research

World leader in LED, laser and photonics market research and custom Research





- Global circulation 63,800
- 9 issues annually including the Suppliers Directory











Page views : 349,667

Visits: 133,580Unique: 82,787



- Europe –Nearly 1,000 registrants
- Las Vegas—2,300+ attendees, 90 exhibitors













## Reports from Strategies Unlimited





http://www.strategies-u.com/leds-lighting.html













# PACKAGED LED, COB, CSP AND MODULES MARKETS





















# Global Revenues for Packaged LEDs 2014 - 2019















## Lighting Revenues















### Revenues for LEDs in Lighting – by















## COB Revenue Forecast in Lighting



















## Module and Light Engine Definition

#### **LED Module**

- A number of packaged LEDs mounted onto a printed circuit board (PCB) that has NO driver electronics.
- The module can have any level of integration including optics, thermal management, housing enclosures, etc., as long as it does not have the driver electronics on board.

#### **LED Light Engine**

- An LED module with the added driver electronics, whether on board, integrated, or separate, as long as it's sold as a complete unit.
- AC light engines will also be included under this definition. An AC light engine connects directly to the AC mains while delivering photometric and electrical performance similar to that of DC-driven designs.













## Total Market by Product Type















## Total Modu