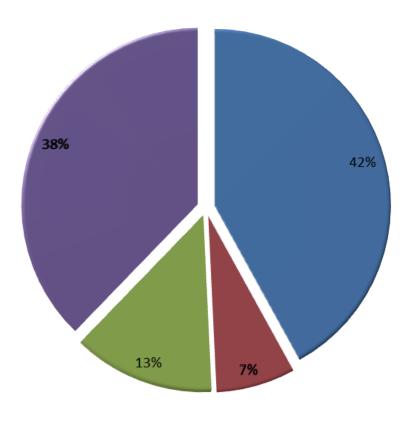

### Global Installed Base by Lamp Shape

- Total Installed Base = 44 billion lamps
- Reflector and A-lamps comprise 55% of this (24 billion)