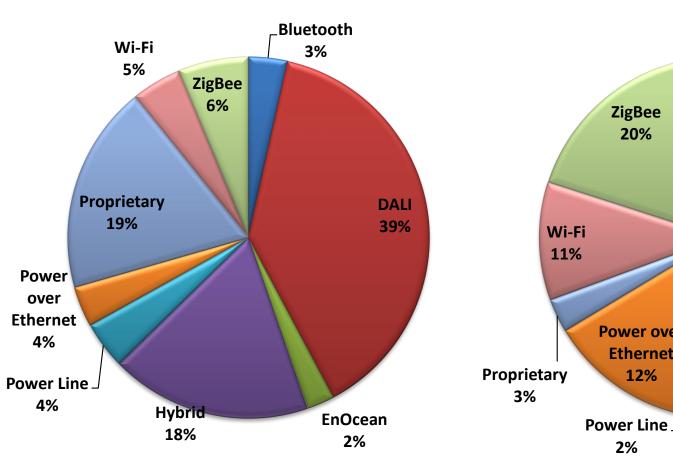

| Controls                    |                       |  |
|-----------------------------|-----------------------|--|
| Protocols                   |                       |  |
| Power Line<br>Communication | Bluetooth             |  |
| Power Over<br>Ethernet      | EnOcean               |  |
| DALI                        | Wi-Fi                 |  |
| ZigBee                      | Proprietary/<br>Other |  |
| 6LoWPAN                     | Hybrid                |  |

# 2014 Connected Indoor Lighting Market