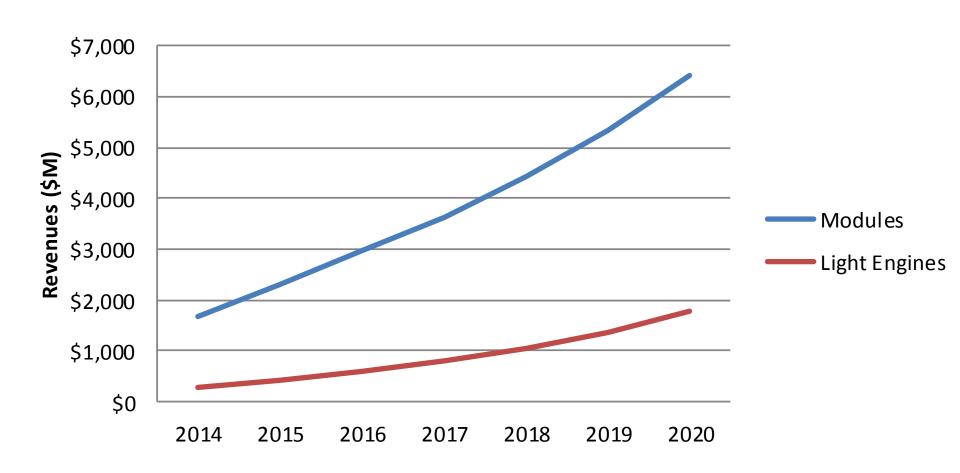

## Module and Light Engine Definition

#### **LED Module**

- A number of packaged LEDs mounted onto a printed circuit board (PCB) that has NO driver electronics.
- The module can have any level of integration including optics, thermal management, housing enclosures, etc., as long as it does not have the driver electronics on board.

#### **LED Light Engine**

- An LED module with the added driver electronics, whether on board, integrated, or separate, as long as it's sold as a complete unit.
- AC light engines will also be included under this definition. An AC light engine connects directly to the AC mains while delivering photometric and electrical performance similar to that of DC-driven designs.

## Total Market by Product Type

## Total Module and LE by End Application