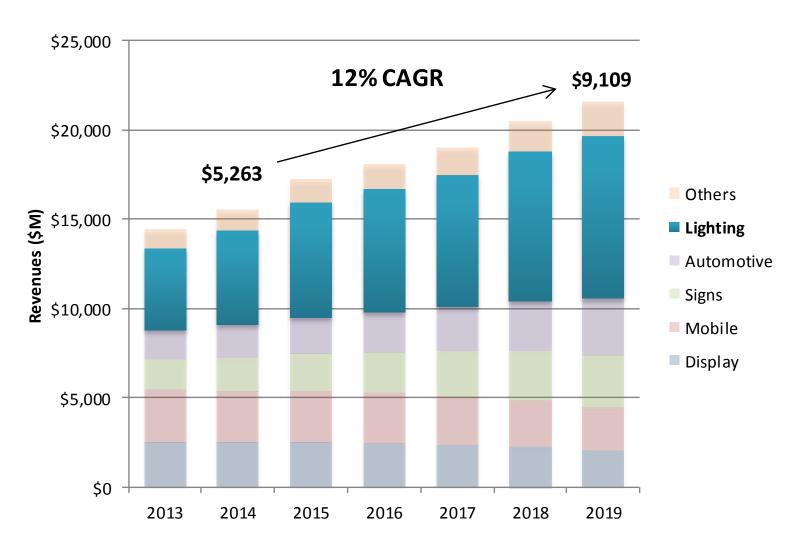

## Philip Smallwood

Research Director Strategies Unlimited













### Who is PennWell?



MARKET INTELLIGENCE | PHOTONICS • LEDS • LIGHTING

#### Market Research

World leader in LED, laser and photonics market research and custom Research





- Global circulation 63,800
- 9 issues annually including the Suppliers Directory











Page views : 349,667

Visits: 133,580Unique: 82,787



- Europe –Nearly 1,000 registrants
- Las Vegas—2,300+ attendees, 90 exhibitors













## Reports from Strategies Unlimited





http://www.strategies-u.com/leds-lighting.html













# PACKAGED LED, COB, CSP AND MODULES MARKETS





















# Global Revenues for Packaged LEDs 2014 - 2019















## Lighting Revenues















### Revenues for LEDs in Lighting – by















## COB Revenue Forecast in Lighting



















## Module and Light Engine Definition

#### **LED Module**

- A number of packaged LEDs mounted onto a printed circuit board (PCB) that has NO driver electronics.
- The module can have any level of integration including optics, thermal management, housing enclosures, etc., as long as it does not have the driver electronics on board.

#### **LED Light Engine**

- An LED module with the added driver electronics, whether on board, integrated, or separate, as long as it's sold as a complete unit.
- AC light engines will also be included under this definition. An AC light engine connects directly to the AC mains while delivering photometric and electrical performance simila