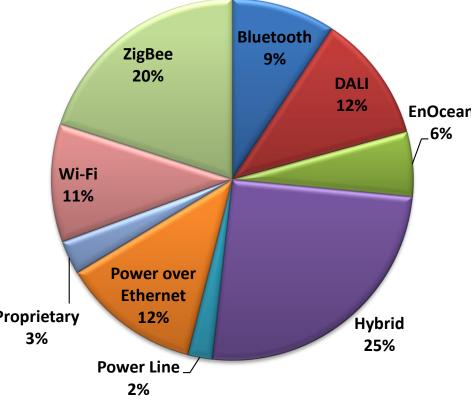

## Connected Indoor Controls

| Features                 | Protocols |
|--------------------------|-----------|
| Basic Tunable<br>White   | ZigBee    |
| Complex<br>Tunable White | Bluetooth |
| Simple<br>Dimming        | Wi-Fi     |
| Color Changing           | 6LoWPAN   |
|                          | Hybrid    |

| Hardware                                | Protocols                      |
|-----------------------------------------|--------------------------------|
| Programmable<br>Scheduling/<br>Switches | Power Line<br>Communication    |
| Photocells/<br>Photo Sensors            | ZigBee                         |
| Occupancy<br>Sensors                    | 6LoWPAN                        |
| Dimmers                                 | Other 802.15.4 based protocols |
| Hybrid                                  | Proprietary/<br>Other          |

### Connected LED Indoor Controls