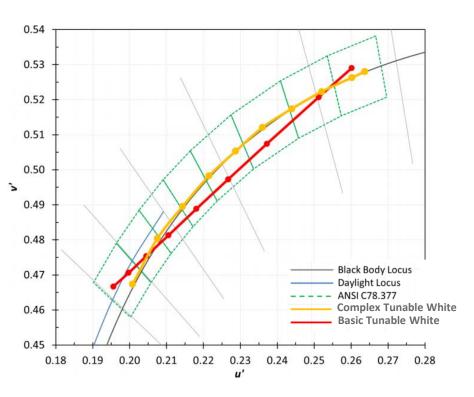

### **Definitions**

 Simple Dimming Connected Lamp – LED lamps that are wirelessly controlled to dim, with no control over the color temperature or CRI of the light emitted by the lamp.

- Basic Tunable White Connected Lamp LED lamps that are wirelessly controlled to dim using a linear tuning mechanism. Linear tuning products cannot track the blackbody curve (i.e., they cannot maintain a constant Duv as CCT is adjusted).
- Complex Tunable White Connected Lamp LED lamps that are wirelessly controlled to dim by using a non-linear mechanism, that are effective at following the blackbody curve. Some products can be adjusted over a range of CCTs and can be dimmed at a constant CCT.

 Color Tunable Lamp – Wirelessly controlled LED lamps that can be adjusted to create white or colored light.

### Lamps Features – Black Body Curve

http://energy.gov/sites/prod/files/2015/09/f26/caliper\_23\_white-tunable-led-luminaires.pdf