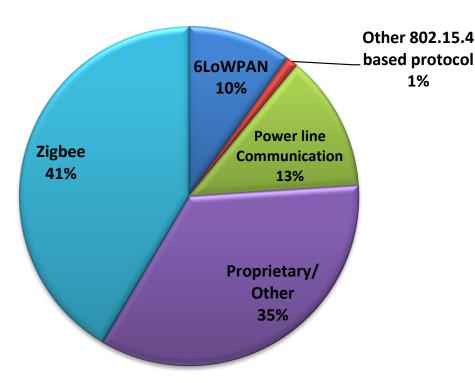

| Controls                    |                       |  |
|-----------------------------|-----------------------|--|
| Protocols                   |                       |  |
| Power Line<br>Communication | Bluetooth             |  |
| Power Over<br>Ethernet      | EnOcean               |  |
| DALI                        | Wi-Fi                 |  |
| ZigBee                      | Proprietary/<br>Other |  |
| 6LoWPAN                     | Hybrid                |  |