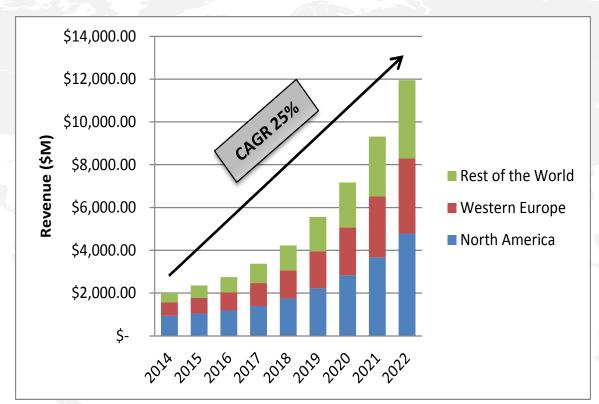

# Global LED Luminaire Revenue Forecast

**2014 LED Revenues = \$19,751 M** 

**2022 LED Revenues = \$45,548 M** 