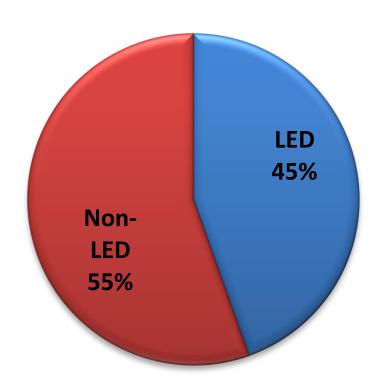

### Global Installed Base by Lamp Shape

- Total Installed Base = 44 billion lamps
- Reflector and A-lamps comprise 55% of this (24 billion)