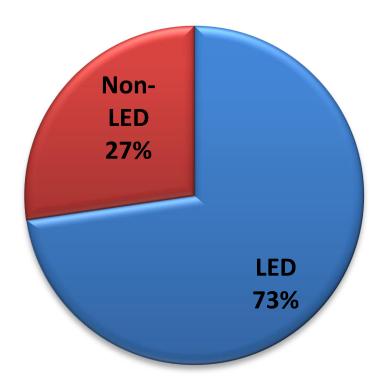

### Global Installed Base by Lamp Shape

- Total Installed Base = 44 billion lamps
- Reflector and A-lamps comprise 55% of this (24 billion)