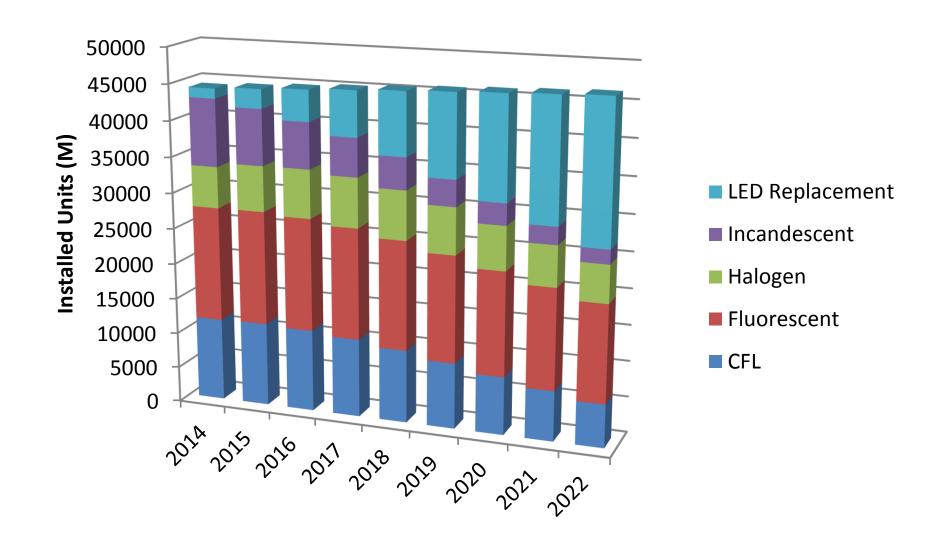

However, CSP LEDs are not as efficient as high-power LEDs and low yields result in much higher prices, currently.
- Many large LED chip and packagers are investing in this technology including Samsung, Lumileds, LG Innotek, Seoul Semiconductor, Epistar and Lextar





CSP LED













### LAMP AND LUMINAIRE MARKETS













## LEDs in Lamps and Luminaires

| Replacement La | amps |
|----------------|------|
|----------------|------|

A-Lamps

**MR-16** 

Reflectors

T-Lamps

Others

## Commercial & Industrial Luminaires

Downlights

**Troffers** 

Suspended Pendants

Track Lights

High Bays

Others

### **Outdoor Luminaires**

Street Lights

**Tunnel Lights** 

Parking Garages

Parking Lots

Canopies

Wall Packs, Soffits, and Floodlights













## Global Lamp Installed Base















## Global Lamp Revenue by Technology















## LEDs in Lamps and Luminaires

| Repla | acement | Lamps |
|-------|---------|-------|
|-------|---------|-------|

A-Lamps

MR-16

Reflectors

T-Lamps

Others

## Commercial & Industrial Luminaires

**Downlights** 

**Troffers** 

**Suspended Pendants** 

Track Lights

High Bays

Others

### **Outdoor Luminaires**

Street Lights

**Tunnel Lights** 

Parking Garages

Parking Lots

Canopies

Wall Packs, Soffits, and Floodlights













## Global Luminaire Unit Shipments















# Global LED Luminaire Revenue Forecast

**2014 LED Revenues = \$19,751 M** 



**2022 LED Revenues = \$45,548 M** 















### **CONNECTED LIGHTING MARKET**

#### Connected Indoor Lighting

Market Analysis and Forecast 2015



Str