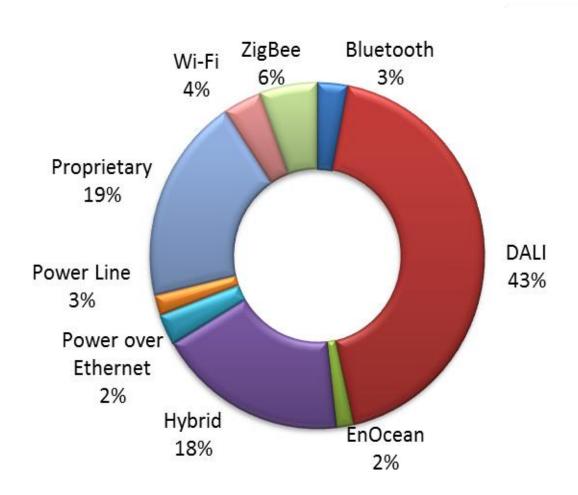

Luminaire Shipments = **1.66** Million Units

**2022** Connected Outdoor Luminaire Shipments = **30.0** Million Units

















# Total Connected Outdoor Luminaire Shipments















# Connected LED Outdoor Luminaire Unit Shipments

**2014** Connected LED Outdoor Luminaire Shipments = 0.74 Million Units

**2022** Connected LED Outdoor Luminaire Shipments = **21.75** Million Units

















### **CONNECTED INDOOR MARKET**















# Connected Indoor Square Feet Installations

**2014** Square ft. using connected controls = 1,256 Million Sq. Ft.



**2022** Square Ft. using connected controls = 16,464 Million Sq. Ft.















# Overview of Connected Indoor Lighting Market

#### **Total Revenue Forecast**















# 2014 Connected Indoor Lighting Market















### Connected LED Indoor Controls



















## **Philip Smallwood**

Research Director
Strategies Unlimited
Philips@pennwell.com