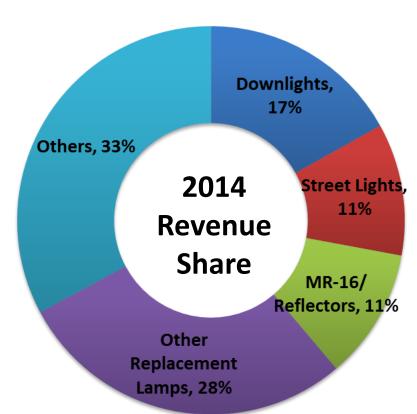

## LEDs in Lamps and Luminaires

| Replacement La | amps |
|----------------|------|
|----------------|------|

A-Lamps

**MR-16** 

Reflectors

T-Lamps

Others

## LEDs in Lamps and Luminaires

| Repla | acement | Lamps |
|-------|---------|-------|
|-------|---------|-------|

A-Lamps

MR-16

Reflectors

T-Lamps

Others