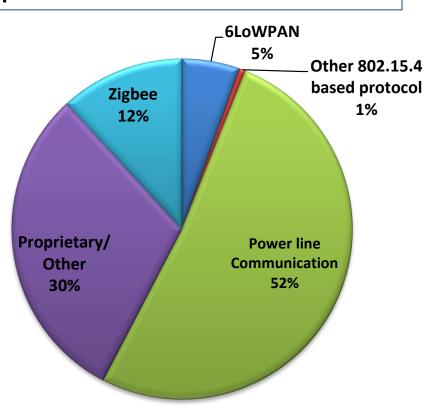

| Hardware                                | Protocols                      |
|-----------------------------------------|--------------------------------|
| Programmable<br>Scheduling/<br>Switches | Power Line<br>Communication    |
| Photocells/<br>Photo Sensors            | ZigBee                         |
| Occupancy<br>Sensors                    | 6LoWPAN                        |
| Dimmers                                 | Other 802.15.4 based protocols |
| Hybrid                                  | Proprietary/<br>Other          |