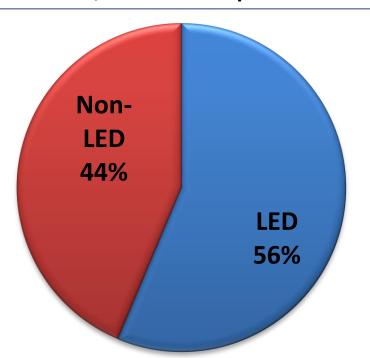

venues











■ Basic Tunable White ■ Color Changing ■ Complex Tunable White ■ Simple Dimming





### **CONNECTED OUTDOOR MARKET**















# Connected Outdoor Luminaire Unit Shipments

**2014** Connected Outdoor Luminaire Shipments = **1.66** Million Units

**2022** Connected Outdoor Luminaire Shipments = **30.0** Million Units

















# Total Connected Outdoor Luminaire Shipments















# Connected LED Outdoor Luminaire Unit Shipments

**2014** Connected LED Outdoor Luminaire Shipments = 0.74 Million Units

**2022** Connected LED Outdoor Luminaire Shipments = **21.75** Million Units

















### **CONNECTED INDOOR MARKET**















# Connected Indoor Square Feet Installations

**2014** Square ft. using connected controls = 1,256 Million Sq. Ft.



**2022** Square Ft. using connected controls = 16,464 Million Sq. Ft.















# Overview of Connected Indoor Lighting Market

#### **Total Revenue Forecast**















# 2014 Connected Indoor Lighting Market















### Connected LED Indoor Controls



















## **Philip Smallwood**

Research Director
Strategies Unlimited
Philips@pennwell.com