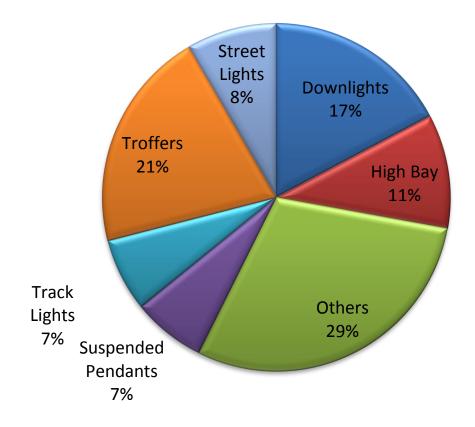

## Commercial & Industrial Luminaires

Downlights

**Troffers** 

Suspended Pendants

Track Lights

High Bays

Others

## Commercial & Industrial Luminaires

**Downlights** 

**Troffers** 

**Suspended Pendants** 

Track Lights

High Bays

Others