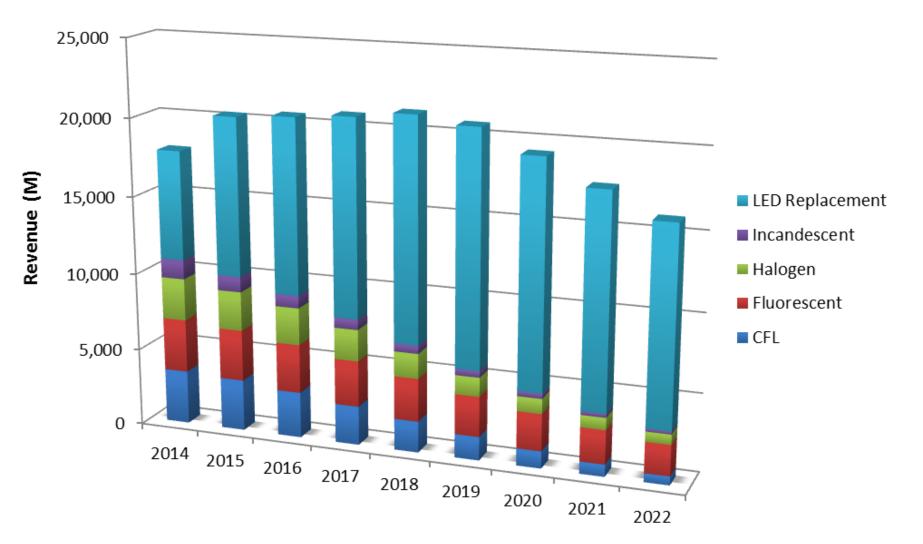

LEDs and low yields result in much higher prices, currently.
- Many large LED chip and packagers are investing in this technology including Samsung, Lumileds, LG Innotek, Seoul Semiconductor, Epistar and Lextar





CSP LED













### LAMP AND LUMINAIRE MARKETS













## LEDs in Lamps and Luminaires

| Replacement La | amps |
|----------------|------|
|----------------|------|

A-Lamps

**MR-16** 

Reflectors

T-Lamps

Others

## Commercial & Industrial Luminaires

Downlights

**Troffers** 

Suspended Pendants

Track Lights

High Bays

Others

### **Outdoor Luminaires**

Street Lights

**Tunnel Lights** 

Parking Garages

Parking Lots

Canopies

Wall Packs, Soffits, and Floodlights













## Global Lamp Installed Base















## Global Lamp Revenue by Technology















## LEDs in Lamps and Luminaires

| Repla | acement | Lamps |
|-------|---------|-------|
|-------|---------|-------|

A-Lamps

MR-16

Reflectors

T-Lamps

Others

## Commercial & Industrial Luminaires

**Downlights** 

**Troffers** 

**Suspended Pendants** 

Track Lights

High Bays

Others

### **Outdoor Luminaires**

Street Lights

**Tunnel Lights** 

Parking Garages

Parking Lots

Canopies

Wall Packs, Soffits, and Floodlights













## Global Luminaire Unit Shipments















# Global LED Luminaire Revenue Forecast

**2014 LED Revenues = \$19,751 M** 



**2022 LED Revenues = \$45,548 M** 















### **CONNECTED LIGHTING MARKET**

#### Connected Indoor Lighting

Market Analysis and Forecast 2015



Strategies Unlimited 201 San Antonio Circle, Suite 225