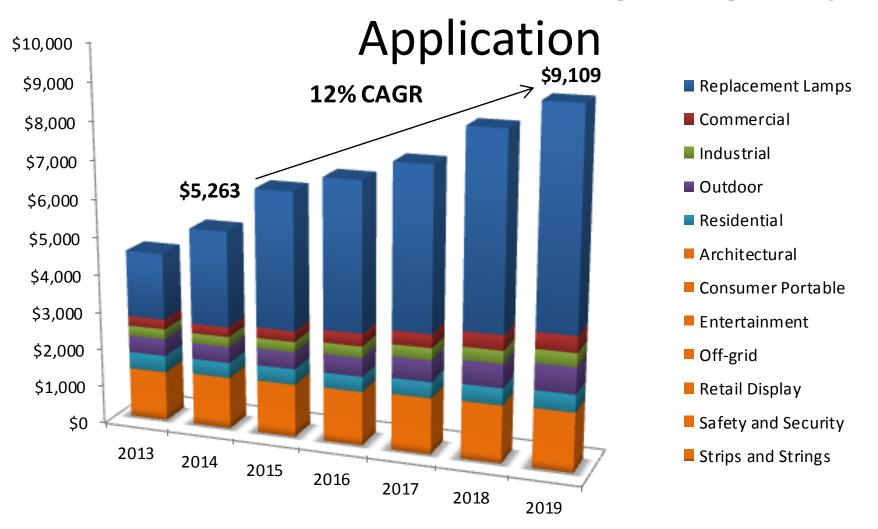

## Philip Smallwood

Research Director Strategies Unlimited













### Who is PennWell?



MARKET INTELLIGENCE | PHOTONICS • LEDS • LIGHTING

#### Market Research

World leader in LED, laser and photonics market research and custom Research





- Global circulation 63,800
- 9 issues annually including the Suppliers Directory











Page views : 349,667

Visits: 133,580Unique: 82,787



- Europe –Nearly 1,000 registrants
- Las Vegas—2,300+ attendees, 90 exhibitors













## Reports from Strategies Unlimited





http://www.strategies-u.com/leds-lighting.html













# PACKAGED LED, COB, CSP AND MODULES MARKETS





















# Global Revenues for Packaged LEDs 2014 - 2019















## Lighting Revenues















### Revenues for LEDs in Lighting – by















## COB Revenue Forecast in Lighting



















## Module and Light Engine Definition

#### **LED Module**

- A number of packaged LEDs mounted onto a printed circuit board (PCB) that has NO driver electronics.
- The module can have any level of integration including optics, thermal management, housing enclosures, etc., as long as it does not have the driver electronics on board.

#### **LED Light Engine**

- An LED module with the added driver electronics, whether on board, integrated, or separate, as long as it's sold as a complete unit.
- AC light engines will also be included under this definition. An AC light engine connects directly to the AC mains while delivering photometric and electrical performance similar to that of DC-driven designs.













## Total