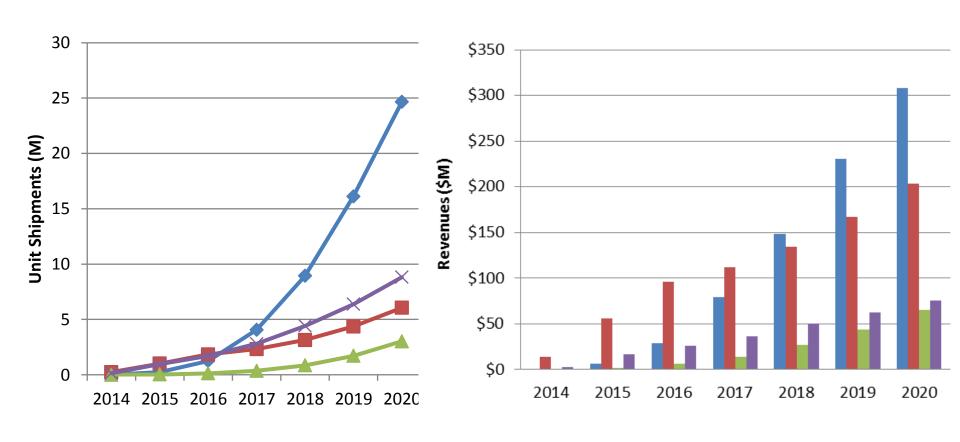

# Connected Outdoor Luminaire Unit Shipments

**2014** Connected Outdoor Luminaire Shipments = **1.66** Million Units

**2022** Connected Outdoor Luminaire Shipments = **30.0** Million Units

# Total Connected Outdoor Luminaire Shipments

# Connected LED Outdoor Luminaire Unit Shipments

**2014** Connected LED Outdoor Luminaire Shipments = 0.74 Million Units

**2022** Connected LED Outdoor Luminaire Shipments = **21.75** Million Units