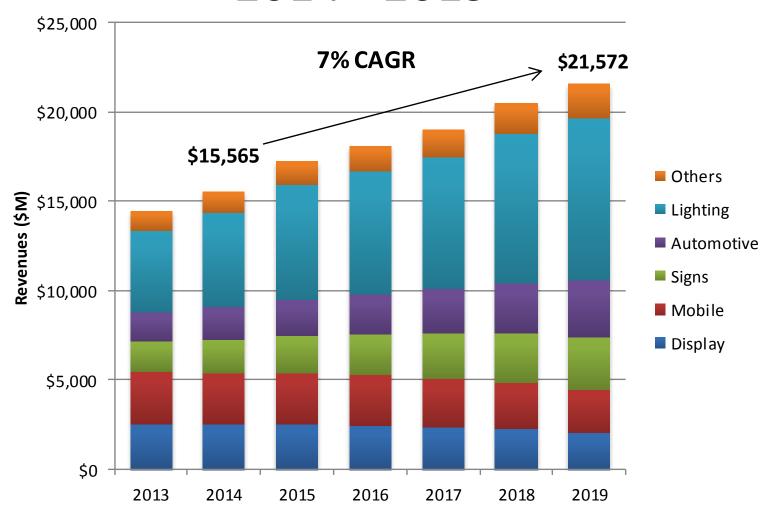

## Philip Smallwood

Research Director Strategies Unlimited













### Who is PennWell?



MARKET INTELLIGENCE | PHOTONICS • LEDS • LIGHTING

#### Market Research

World leader in LED, laser and photonics market research and custom Research





- Global circulation 63,800
- 9 issues annually including the Suppliers Directory











Page views : 349,667

Visits: 133,580Unique: 82,787



- Europe –Nearly 1,000 registrants
- Las Vegas—2,300+ attendees, 90 exhibitors













## Reports from Strategies Unlimited





http://www.strategies-u.com/leds-lighting.html













# PACKAGED LED, COB, CSP AND MODULES MARKETS





















# Global Revenues for Packaged LEDs 2014 - 2019















## Lighting Revenues















### Revenues for LEDs in Lighting – by















## COB Revenue Forecast in Lighting



















## Module and Light Engine Definition

#### **LED Module**

- A number of packaged LEDs mounted onto a printed circuit board (PCB) that has NO driver electronics.
- The module can have any level of integration including optics, thermal management, housing enclosures, etc., as long as it does not have the driver electronics on board.

#### **LED Light Engine**

- An LED module with the added driver electronics, whether on board, integrated, or separate, as long as it's sold as a complete unit.
- AC light engines will also be included under this definition. An AC light engine connects directly to the AC mains while delivering photometr