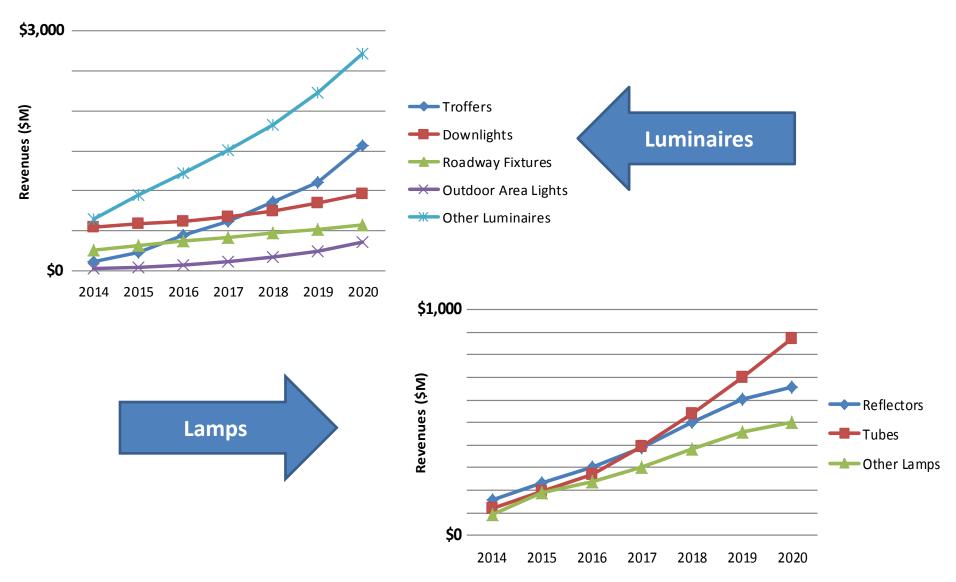

## LEDs in Lamps and Luminaires

| Replacement La | amps |
|----------------|------|
|----------------|------|

A-Lamps

**MR-16** 

Reflectors

T-Lamps

Others

## Commercial & Industrial Luminaires

Downlights

**Troffers** 

Suspended Pendants

Track Lights

High Bays

Others

### **Outdoor Luminaires**

Street Lights

**Tunnel Lights** 

Parking Garages

Parking Lots

Canopies

Wall Packs, Soffits, and Floodlights

## LEDs in Lamps and Luminaires

| Repla | acement | Lamps |
|-------|---------|-------|
|-------|---------|-------|

A-Lamps

MR-16

Reflectors

T-Lamps

Others

## Commercial & Industrial Luminaires

**Downlights** 

**Troffers** 

**Suspended Pendants** 

Track Lights

High Bays

Others