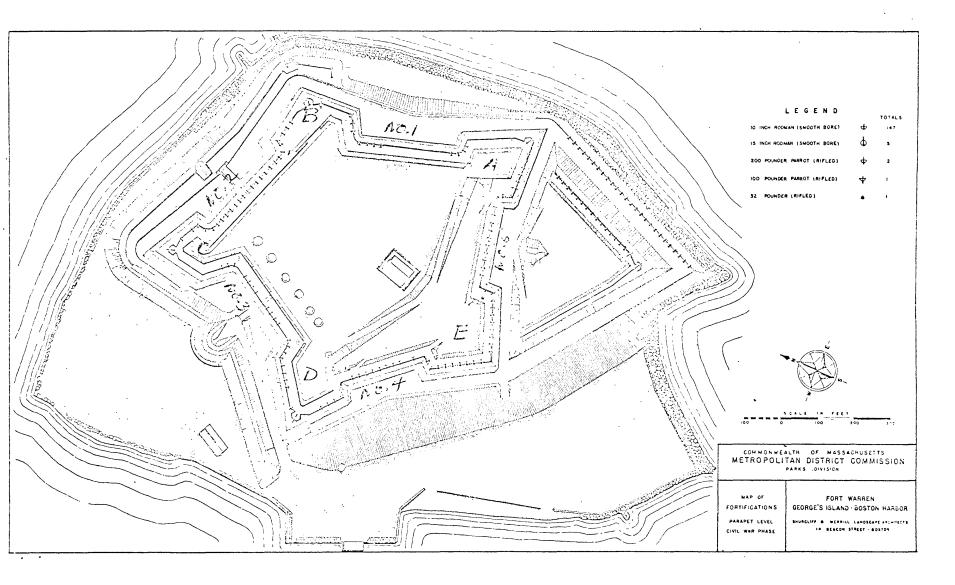

n Sheet)

| STATE            |      |  |  |  |  |
|------------------|------|--|--|--|--|
| Massachusetts    |      |  |  |  |  |
| COUNTY           |      |  |  |  |  |
| Suffolk          |      |  |  |  |  |
| FOR NPS USE ONLY |      |  |  |  |  |
| ENTRY NUMBER     | DATE |  |  |  |  |

(Number all entries)

### 8. Significance - continued

but the crisis passed when Secretary of War Seward ordered the release of the envoys after a month at Fort Warren. Other notables confined in the fortress were Southern generals Simon Bucker (captured at Fort Donelson) and Richard Ewell, and, immediately after the war, the Vice President of the Confederacy, Alexander Stephens.

The United States deeded Fort Warren to the Metropolitan District Commission of the Commonwealth of Massachusetts in 1958.