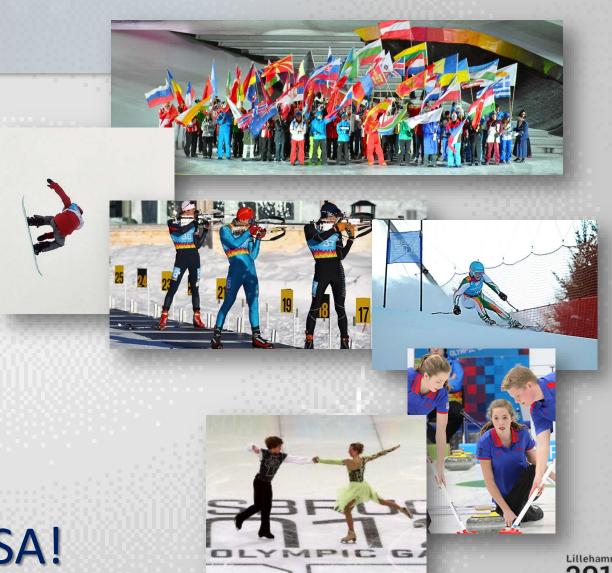

## Velkommen!

2016 Youth Olympic Games
\*\*Lillehammer 2016\*\*

- 70 Nations
- 15 winter disciplines
- 1,100 athletes
- 10 days
- 70 medals up for grabs

One Team USA!