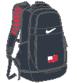

USOC NIKE ULTIMATUM
MAX AIR GEAR BP
USOC STYLE# 000000-000
BLANK STYLE# PBZ462-414
MODIFIED INLINE

KNIT HAT USOC STYLE# 629666-702 BLANK STYLE# 000000-000

08 - HERITAGE CAP USOC STYLE# 687304-451

09 - USA KNIT HA

ULTIMATUM MAX AIR DUFFEL

HERITAGE GYMSAGK