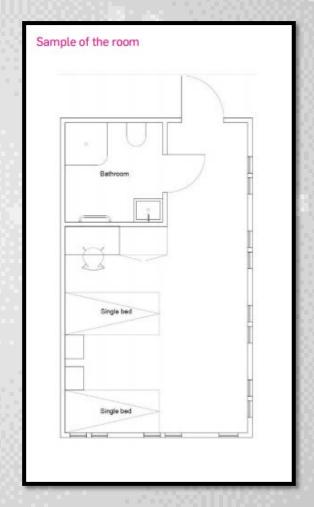

## YOY - lillehammer: floor Plans

#### **Accommodations**

- 5 types of apartments:
  - Student Apartments:
    - 2 bunk beds in 1 room.
  - Birkebeineren Apartments:
    - 4 bunk beds in 3 rooms.
  - Double room (Hotel):
    - 2 beds in 1 room.
  - Deluxe Northern (Hotel):
    - 4 beds in 1 room.
  - Deluxe Sothern (Hotel):
    - 3 beds in 1 room.