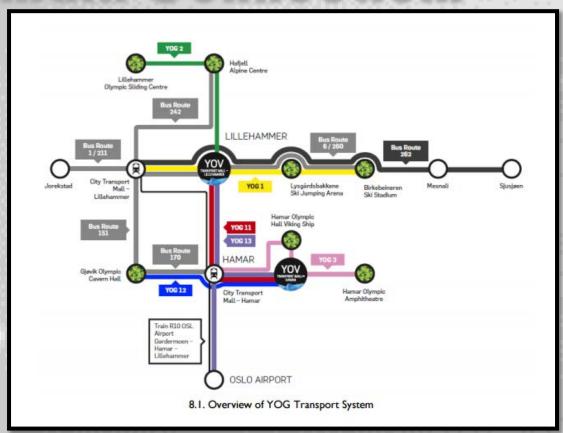

## Transportation

- Official Port of Entry: Oslo Airport Gardermoen (OSL)
- 3 main ground transport systems
  - YOV Lillehammer Transport Mall (YTL)
  - YOV Hamar Transport Mall (YTH)
  - Public Transit

# YOY lillehammer/Hamar Transport Mall - Main Connections

- YOV Lillehammer Transport mall 2 lines:
  - YOG 1 (Yellow) Stampseletta Ice Venue, YOV Lillehammer, Lysgardsbakkene Ski Jumping Area, and Birkebeineren Ski Stadium
  - YOG 2 (Green) Hafjell Alpine Centre and Lillehammer Olympic Sliding Centre.
- YOV Hamar Transport Mall 2 lines:
  - YOG 3 (Pink) Hamar Olympic Amphitheatre AND Hamar Olympic Hall Vikingskipet
  - YOG 4 (Blue) Gjovik Olympic Cavern Hall