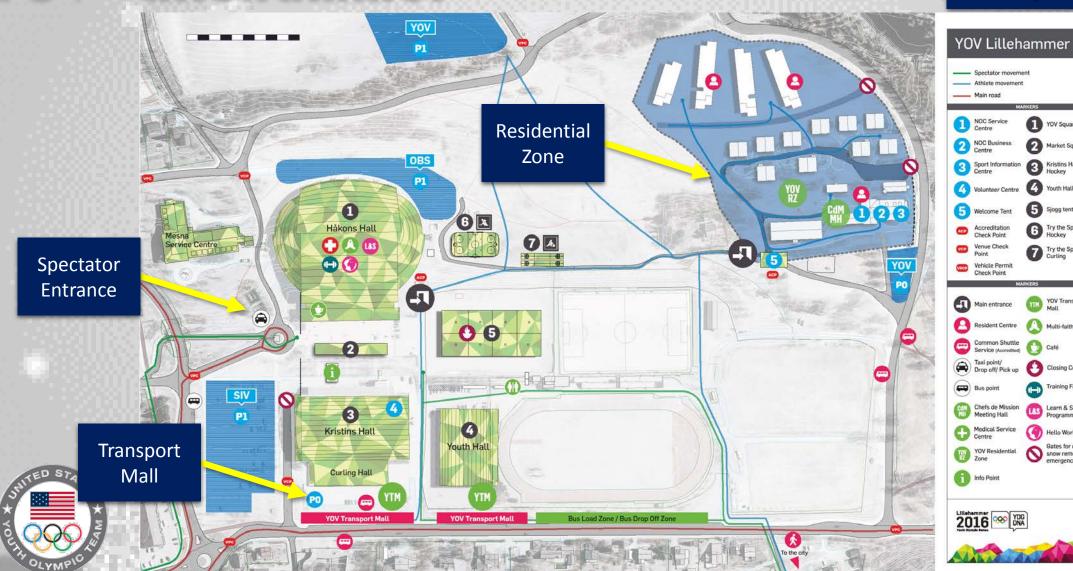

#### **Sports:**

- Alpine Skiing Hafjell Olympic Slope
- Biathlon Birkebeineren Biathlon Stadium
- Bobsled Lillehammer Olympic Sliding Center
- Cross Country Skiing Birkebeineren Cross Country Stadium
- Curling Stampesletta Ice Venue in Curling Hall
- Ice Hockey Stampesletta Ice Venue in Kristins Hall
- Luge Lillehammer Olympic Sliding Center
- Nordic Combined and Skeleton Lillehammer Olympic Sliding Center
- Nordic Combined Lysgårdsbakkene Ski Jumping Arena & Birkebeineren Cross Country
   Stadium
- Ski Jumping Lysgårdsbakkene Ski Jumping Arena

**Administration: Linda Addington** 

#### **Welcome Center**

- YOV Lillehammer resident accreditation pick-up location.
- Meeting spot for athletes and parents.

## Transportation

- Official Port of Entry: Oslo Airport Gardermoen (OSL)
- 3 main ground transport systems
  - YOV Lillehammer Transport Mall (YTL)
  - YOV Hamar Transport Mall (YTH)
  - Public Transit

# YOY lillehammer/Hamar Transport Mall - Main Connections

- YOV Lillehammer Transport mall 2 lines:
  - YOG 1 (Yellow) Stampseletta Ice Venue, YOV Lillehammer, Lysgardsbakkene Ski Jumping Area, and Birkebeineren Ski Stadium
  - YOG 2 (Green) Hafjell Alpine Centre and Lillehammer Olympic Sliding Centre.
- YOV Hamar Transport Mall 2 lines:
  - YOG 3 (Pink) Hamar Olympic Amphitheatre AND Hamar Olympic Hall Vikingskipet
  - YOG 4 (Blue) Gjovik Olympic Cavern Hall