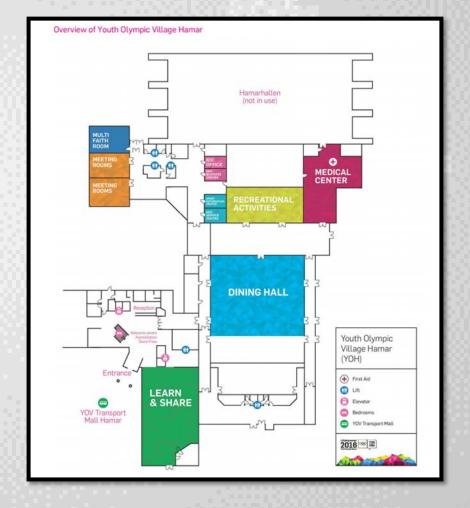

#### **YOV Hamar**

#### **Sports:**

- Figure Skating Hamar Olympic Amphitheater
- Short Track Speed Skating Gjøvik Olympic Cavern Hall
- Speed Skating Hamar Olympic Hall Viking Ship

Administration: Tim Ambruso, Stephanie Isley

#### **Additional Services:**

- Medical Services
  - Physician or Nurse available 24/7
- Learn & Share activities
- Recreational activities
- Fitness Centre
  - Hours: February 8 21
     7:00 am 10:00 pm
- Multi- Faith Centre

## Hamar

- Is an existing Hotel(Scandic Hotel Hamar) and Conference Centre.
- Will house athletes and team officials of skating sports.
- Opening: 2/8/16 @ 7:00 am
- Closing: 2/23/16 @ 12:00 pm