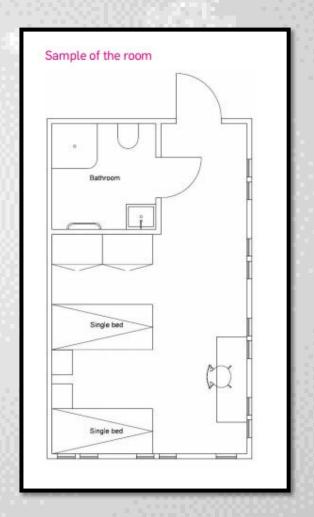

## YOY - lillehammer: floor Plans

#### **Accommodations**

- 5 types of apartments:
  - Student Apartments:
    - 2 bunk beds in 1 room.
  - Birkebeineren Apartments:
    - 4 bunk beds in 3 rooms.
  - Double room (Hotel):
    - 2 beds in 1 room.
  - Deluxe Northern (Hotel):
    - 4 beds in 1 room.
  - Deluxe Sothern (Hotel):
    - 3 beds in 1 room.