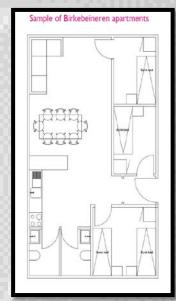

## YOY - lillehammer: floor Plans

#### **Accommodations**

- 5 types of apartments:
  - Student Apartments:
    - 2 bunk beds in 1 room.
  - Birkebeineren Apartments:
    - 4 bunk beds in 3 rooms.
  - Double room (Hotel):
    - 2 beds in 1 room.
  - Deluxe Northern (Hotel):
    - 4 beds in 1 room.
  - Deluxe Sothern (Hotel):
    - 3 beds in 1 room.