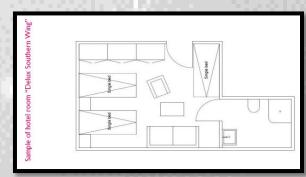

## YOY - lillehammer: floor Plans

#### **Accommodations**

- 5 types of apartments:
  - Student Apartments:
    - 2 bunk beds in 1 room.
  - Birkebeineren Apartments:
    - 4 bunk beds in 3 rooms.
  - Double room (Hotel):
    - 2 beds in 1 room.
  - Deluxe Northern (Hotel):
    - 4 beds in 1 room.
  - Deluxe Sothern (Hotel):
    - 3 beds in 1 room.