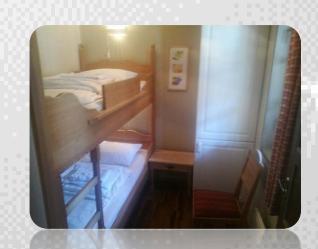

#### **Accommodations**

- 5 types of apartments:
  - Student Apartments:
    - 2 bunk beds in 1 room.
  - Birkebeineren Apartments:
    - 4 bunk beds in 3 rooms.
  - Double room (Hotel):
    - 2 beds in 1 room.
  - Deluxe Northern (Hotel):
    - 4 beds in 1 room.
  - Deluxe Sothern (Hotel):
    - 3 beds in 1 room.

#### • Housing:

- Beds (with linens & pillows)
- Wardrobes
- Desk
- Chair
- Bedside table
- Garbage bin
- Fully equipped bathrooms
- Free Wi-Fi