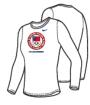

## lillehammer Apparel- Men

#### 2016 OLYMPICS - 3YR LINE PLAN - LILLEHAMMER YOUTH OLYMPIC TEAM - MENS

01 - M ALLIANCE 550 JACKET HD LT USOC STYLE# 778520-480 BLANK STYLE# 626918-480

NIKE ALLIANCE PANTS USOC STYLE# 000000-000 BLANK STYLE# 626931-010