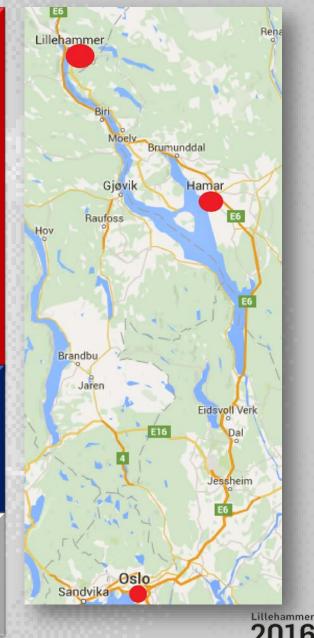

# YOG 2016 Mapped

Average nonstop flight time from Newark: 7 hours 20 minutes

Average Temp: **25° Fahrenheit** 

## Transportation

- Official Port of Entry: Oslo Airport Gardermoen (OSL)
- 3 main ground transport systems
  - YOV Lillehammer Transport Mall (YTL)
  - YOV Hamar Transport Mall (YTH)
  - Public Transit