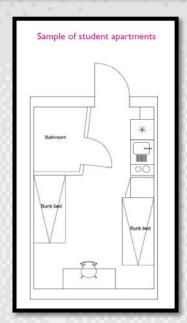

## YOY - lillehammer: floor Plans

#### **Accommodations**

- 5 types of apartments:
  - Student Apartments:
    - 2 bunk beds in 1 room.
  - Birkebeineren Apartments:
    - 4 bunk beds in 3 rooms.
  - Double room (Hotel):
    - 2 beds in 1 room.
  - Deluxe Northern (Hotel):
    - 4 beds in 1 room.
  - Deluxe Sothern (Hotel):
    - 3 beds in 1 room.