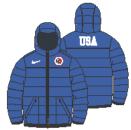

## lillehammer Apparel- Men

#### 2016 OLYMPICS - 3YR LINE PLAN - LILLEHAMMER YOUTH OLYMPIC TEAM - MENS

01 - M ALLIANCE 550 JACKET HD LT USOC STYLE# 778520-480 BLANK STYLE# 626918-480

NIKE ALLIANCE PANTS USOC STYLE# 000000-000 BLANK STYLE# 626931-010