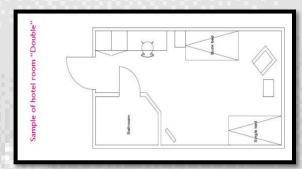

## YOY - lillehammer: floor Plans

#### **Accommodations**

- 5 types of apartments:
  - Student Apartments:
    - 2 bunk beds in 1 room.
  - Birkebeineren Apartments:
    - 4 bunk beds in 3 rooms.
  - Double room (Hotel):
    - 2 beds in 1 room.
  - Deluxe Northern (Hotel):
    - 4 beds in 1 room.
  - Deluxe Sothern (Hotel):
    - 3 beds in 1 room.