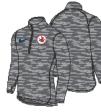

# lillehammer Apparel- Women

#### 2016 OLYMPICS - 3YR LINE PLAN - LILLEHAMMER YOUTH OLYMPIC TEAM - WOMENS

10 - W NIKE VICTORY 550 JKT USOC STYLE# 778524-410 BLANK STYLE# 6839S3-410

NIKE ALLIANCE PANTS USOC STYLE# 000000-000 BLANK STYLE# 626931-010