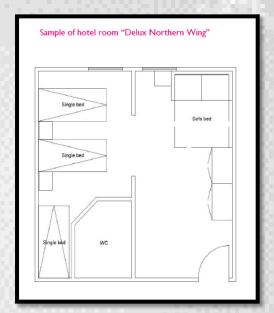

## YOY - lillehammer: floor Plans

#### **Accommodations**

- 5 types of apartments:
  - Student Apartments:
    - 2 bunk beds in 1 room.
  - Birkebeineren Apartments:
    - 4 bunk beds in 3 rooms.
  - Double room (Hotel):
    - 2 beds in 1 room.
  - Deluxe Northern (Hotel):
    - 4 beds in 1 room.
  - Deluxe Sothern (Hotel):
    - 3 beds in 1 room.