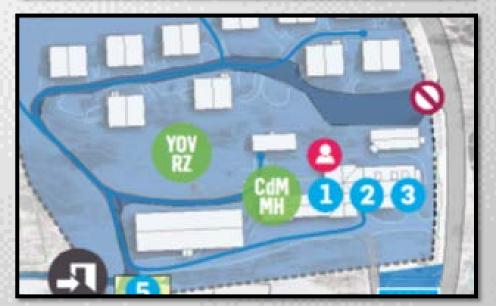

## Transportation

- Official Port of Entry: Oslo Airport Gardermoen (OSL)
- 3 main ground transport systems
  - YOV Lillehammer Transport Mall (YTL)
  - YOV Hamar Transport Mall (YTH)
  - Public Transit

# YOY lillehammer/Hamar Transport Mall - Main Connections

- YOV Lillehammer Transport mall 2 lines:
  - YOG 1 (Yellow) Stampseletta Ice Venue, YOV Lillehammer, Lysgardsbakkene Ski Jumping Area, and Birkebeineren Ski Stadium
  - YOG 2 (Green) Hafjell Alpine Centre and Lillehammer Olympic Sliding Centre.
- YOV Hamar Transport Mall 2 lines:
  - YOG 3 (Pink) Hamar Olympic Amphitheatre AND Hamar Olympic Hall Vikingskipet
  - YOG 4 (Blue) Gjovik Olympic Cavern Hall