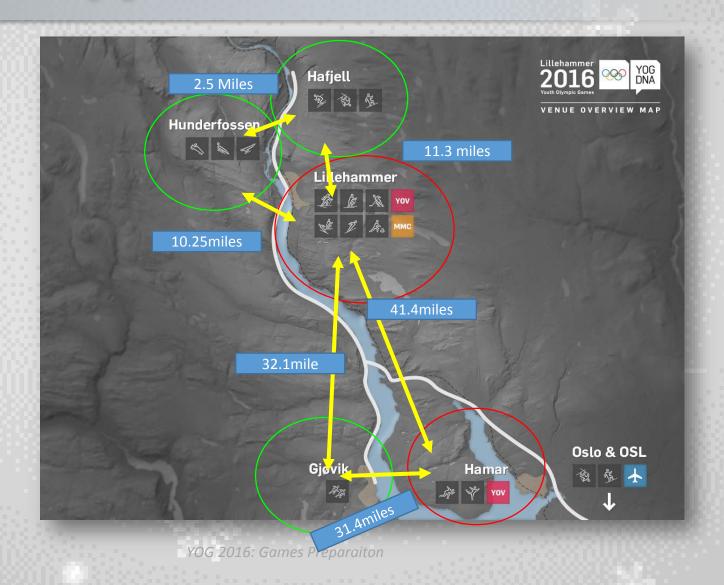

# YOG 2016 Mapped

Average nonstop flight time from Newark: 7 hours 20 minutes

Average Temp: **25° Fahrenheit** 

#### **Sports:**

- Alpine Skiing Hafjell Olympic Slope
- Biathlon Birkebeineren Biathlon Stadium
- Bobsled Lillehammer Olympic Sliding Center
- Cross Country Skiing Birkebeineren Cross Country Stadium
- Curling Stampesletta Ice Venue in Curling Hall
- Ice Hockey Stampesletta Ice Venue in Kristins Hall
- Luge Lillehammer Olympic Sliding Center
- Nordic Combined and Skeleton Lillehammer Olympic Sliding Center
- Nordic Combined Lysgårdsbakkene Ski Jumping Arena & Birkebeineren Cross Country
   Stadium
- Ski Jumping Lysgårdsbakkene Ski Jumping Arena

#### **Sports:**

- Figure Skating Hamar Olympic Amphitheater
- Short Track Speed Skating Gjøvik Olympic Cavern Hall
- Speed Skating Hamar Olympic Hall Viking Ship

Administration: Tim Ambruso, Stephanie Isley

#### **Sports:**

• Freestyle Skiing and Snowboarding – Hafjell Freepark & Oslo Vinterpark Halfpipe Administration: Meredith Miller

# YOY lillehammer/Hamar Transport Mall - Main Connections

- YOV Lillehammer Transport mall 2 lines:
  - YOG 1 (Yellow) Stampseletta Ice Venue, YOV Lillehammer, Lysgardsbakkene Ski Jumping Area, and Birkebeineren Ski Stadium
  - YOG 2 (Green) Hafjell Alpine Centre and Lillehammer Olympic Sliding Centre.
- YOV Hamar Transport Mall 2 lines:
  - YOG 3 (Pink) Hamar Olympic Amphitheatre AND Hamar Olympic Hall Vikingskipet
  - YOG 4 (Blue) Gjovik Olympic Cavern Hall