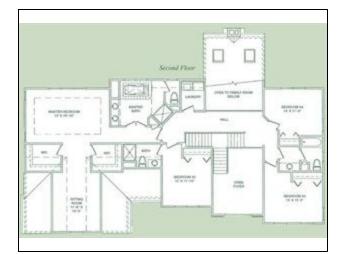

Details on the property located at 11 Miscoe Hill Rd, Upton, MA 01568

List Price: \$665,000

Shawn DeMarzo