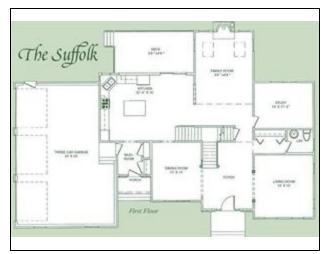

tion Network, Inc.

Map: 032 Block: 024 Lot: 41

Single Family - Detached List Price: \$665,000



**Exterior - Front** 



Kitchen



Foyer



**Exterior - Front** 



Living Room



Staircase

## MLS # 72224786 - Active 11 Miscoe Hill Rd, Upton, MA 01568-1474

## Single Family - Detached List Price: \$665,000



**Dining Room** 



**Home Office** 



**Family Room** 



Bathroom



**Master Bedroom** 



Mud Room

## MLS # 72224786 - Active 11 Miscoe Hill Rd, Upton, MA 01568-1474



**Bathroom - Master** 



Sitting Room



**Bathroom - Master** 



Bedroom 2



Bathroom - 3/4



Bedroom 3





Bedroom 4



Laundry Room/Area



**Bathroom - Full** 



Game Room



Game Room



Game Room

## MLS # 72224786 - Active 11 Miscoe Hill Rd, Upton, MA 01568-1474



Exercise Room



Yard - Back



**Floor Plan** 



**Exterior - Back** 



Yard - Back



**Floor Plan**