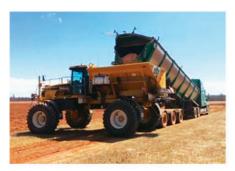

### **HYCUBE TRAILERS**

Trout River is pleased to introduce the latest addition to our live bottom trailer bulk hauling solutions, the Hycube.

#### **INCREASED PAYLOAD**

The new Hycube will enable customers to haul more volume, increase their payload and make more money. Whether you're hauling mulch, woodchips, green waste, hog fuel or wood pulp, the Hycube will love it.

#### **PROVEN TECHNOLOGY**

The Hycube trailer continues to benefit from much of the proven technology that has made Trout River the live bottom leader, including the strongest conveyor on the market.