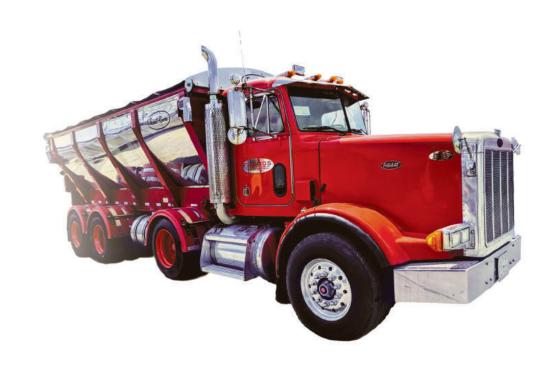

# **LIVE BOTTOM TRAILERS**

### **LIVE BOTTOM STANDARD FEATURES:**

#### 1. 140,000 LB. **PULL STRENGTH**

#### 2. ROUNDED TUB DESIGN

3. REVERSING BELT

**Inset Tailgate** 

**Load Counter** 

**Tailgate Lockout** 

**Pneumatic Mud Flaps** 