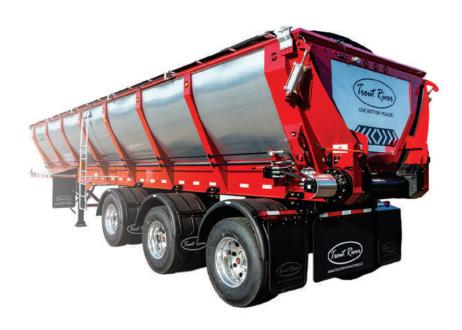

# **LIVE BOTTOM TRAILERS**

### **LIVE BOTTOM STANDARD FEATURES:**

#### 1. 140,000 LB. **PULL STRENGTH**

#### 2. ROUNDED TUB DESIGN

3. REVERSING BELT

**Inset Tailgate** 

**Load Counter** 

**Tailgate Lockout** 

**Pneumatic Mud Flaps** 