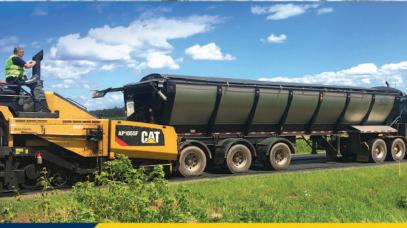

# **LIVE BOTTOM TRAILERS**

### **LIVE BOTTOM STANDARD FEATURES:**

#### 1. 140,000 LB. **PULL STRENGTH**

#### 2. ROUNDED TUB DESIGN

3. REVERSING BELT

**Inset Tailgate** 

**Load Counter** 

**Tailgate Lockout** 

**Pneumatic Mud Flaps** 