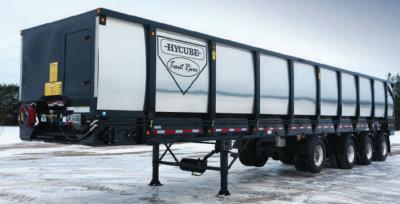

### **HYCUBE TRAILERS**

Trout River is pleased to introduce the latest addition to our live bottom trailer bulk hauling solutions, the Hycube.

#### **INCREASED PAYLOAD**

The new Hycube will enable customers to haul more volume, increase their payload and make more money. Whether you're hauling mulch, woodchips, green waste, hog fuel or wood pulp, the Hycube will love it.

#### **PROVEN TECHNOLOGY**

The Hycube trailer continues to benefit from much of the proven technology that has made Trout River the live bottom leader, including the strongest conveyor on the market.