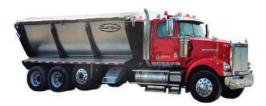

# **TROUT RIVER BOX**

# 1. STRONGEST CONVEYOR

#### 2. 16" INSPECTION DOOR

3. MORE VOLUME

Safer Than A Dump

**Unload Partial Loads** 

Maneuverability