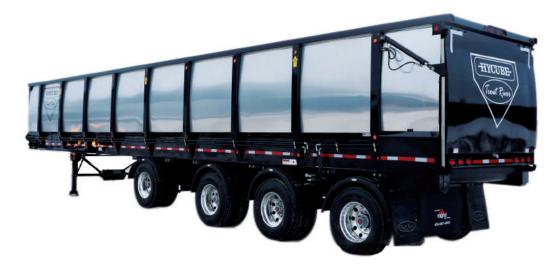

### **HYCUBE TRAILERS**

Trout River is pleased to introduce the latest addition to our live bottom trailer bulk hauling solutions, the Hycube.

#### **INCREASED PAYLOAD**

The new Hycube will enable customers to haul more volume, increase their payload and make more money. Whether you're hauling mulch, woodchips, green waste, hog fuel or wood pulp, the Hycube will love it.

#### **PROVEN TECHNOLOGY**

The Hycube trailer continues to benefit from much of the proven technology that has made Trout River the live bottom leader, including the strongest conveyor on the market.