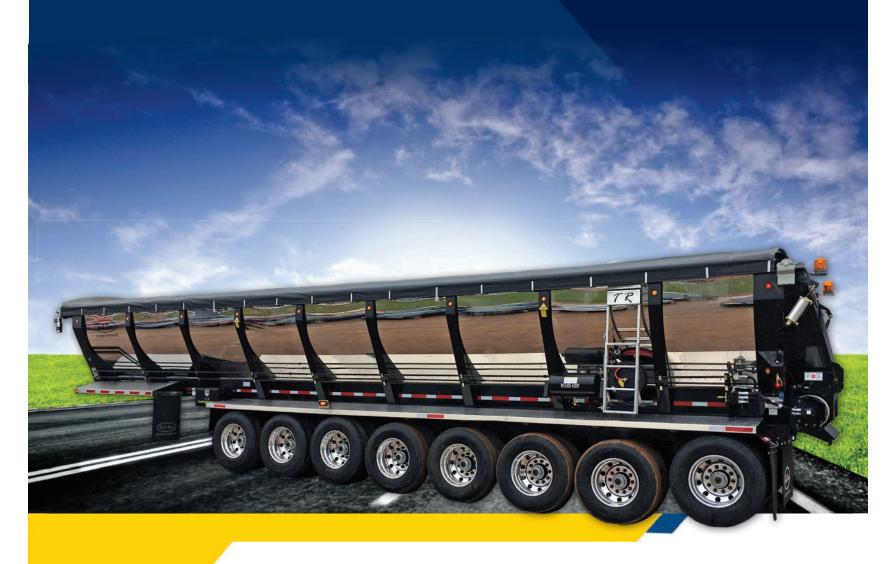

# **LIVE BOTTOM TRAILERS**

### **LIVE BOTTOM STANDARD FEATURES:**

#### 1. 140,000 LB. **PULL STRENGTH**

#### 2. ROUNDED TUB DESIGN

3. REVERSING BELT

**Inset Tailgate** 

**Load Counter** 

**Tailgate Lockout** 

**Pneumatic Mud Flaps** 