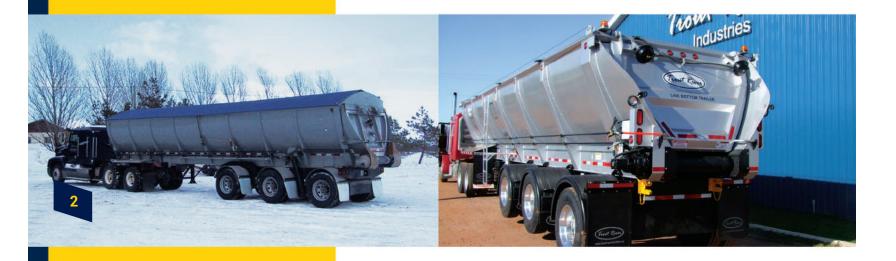

# We have 21 years experience building live bottom hauling solutions.

2020 marks 21 years of manufacturing live bottom trailers at Trout River Industries. Since our first build in 1999, it has been our mission to provide innovative product solutions that help our customers make more money.

Whether you're in road building, waste hauling, agriculture, or any type of bulk material transport, our innovative trailers are what you need to increase safety and productivity.

A GLIMPSE AT OUR HISTORY: 1999-2020