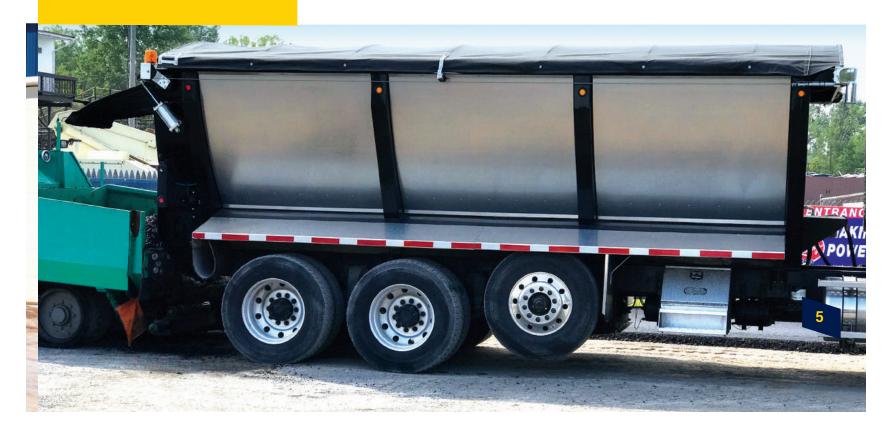

# **TROUT RIVER BOX**

# 1. STRONGEST CONVEYOR

#### 2. 16" INSPECTION DOOR

3. MORE VOLUME

Safer Than A Dump

**Unload Partial Loads** 

Maneuverability