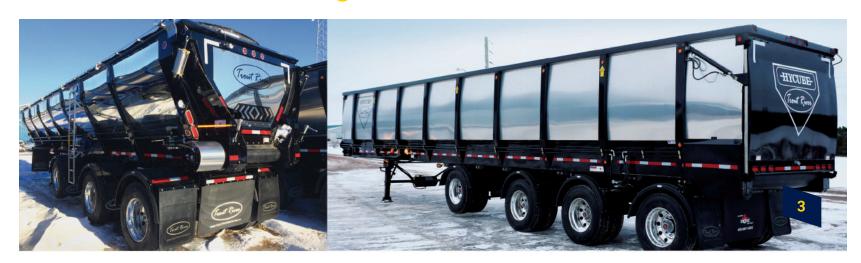

### **HYCUBE TRAILERS**

Trout River is pleased to introduce the latest addition to our live bottom trailer bulk hauling solutions, the Hycube.

#### **INCREASED PAYLOAD**

The new Hycube will enable customers to haul more volume, increase their payload and make more money. Whether you're hauling mulch, woodchips, green waste, hog fuel or wood pulp, the Hycube will love it.

#### **PROVEN TECHNOLOGY**

The Hycube trailer continues to benefit from much of the proven technology that has made Trout River the live bottom leader, including the strongest conveyor on the market.