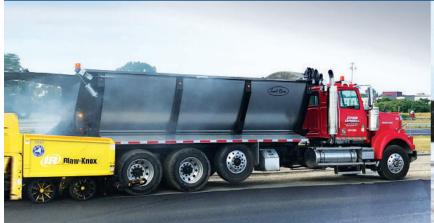

### **HYCUBE TRAILERS**

Trout River is pleased to introduce the latest addition to our live bottom trailer bulk hauling solutions, the Hycube.

#### **INCREASED PAYLOAD**

The new Hycube will enable customers to haul more volume, increase their payload and make more money. Whether you're hauling mulch, woodchips, green waste, hog fuel or wood pulp, the Hycube will love it.

#### **PROVEN TECHNOLOGY**

The Hycube trailer continues to benefit from much of the proven technology that has made Trout River the live bottom leader, including the strongest conveyor on the market.