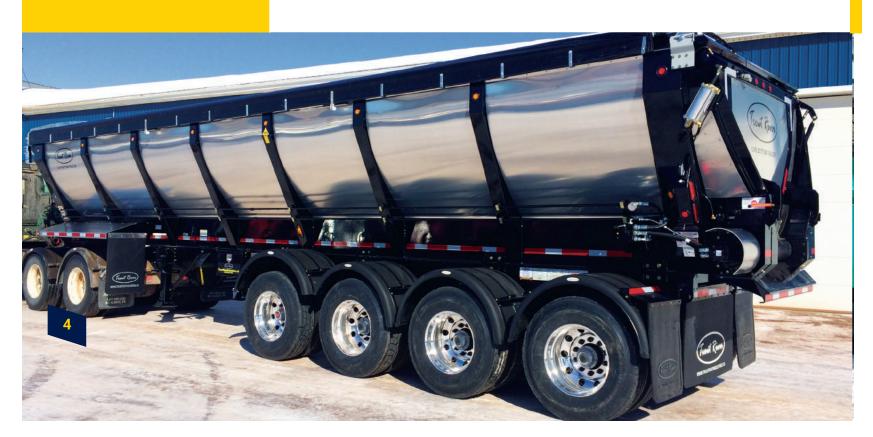

# **LIVE BOTTOM TRAILERS**

### **LIVE BOTTOM STANDARD FEATURES:**

#### 1. 140,000 LB. **PULL STRENGTH**

#### 2. ROUNDED TUB DESIGN

3. REVERSING BELT

**Inset Tailgate** 

**Load Counter** 

**Tailgate Lockout** 

**Pneumatic Mud Flaps** 