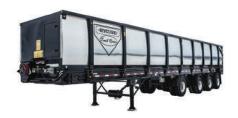

# **LIVE BOTTOM TRAILERS**

### **LIVE BOTTOM STANDARD FEATURES:**

#### 1. 140,000 LB. **PULL STRENGTH**

#### 2. ROUNDED TUB DESIGN

3. REVERSING BELT

**Inset Tailgate** 

**Load Counter** 

**Tailgate Lockout** 

**Pneumatic Mud Flaps** 