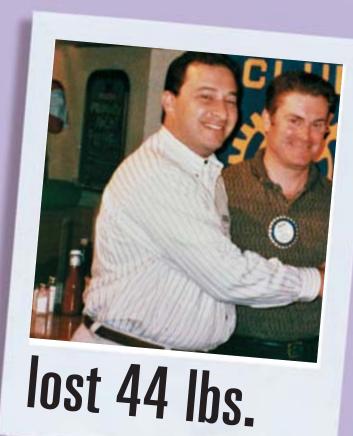

Make copies of this page (before you fill it out) and enter information about your own clients' success stories.

ELI A. before: 209 lbs. after: 165 lbs.

JERRY P. before: 211 lbs.

after: 178 lbs.

SIDONIE D. before: 148 lbs. after: 124 lbs.