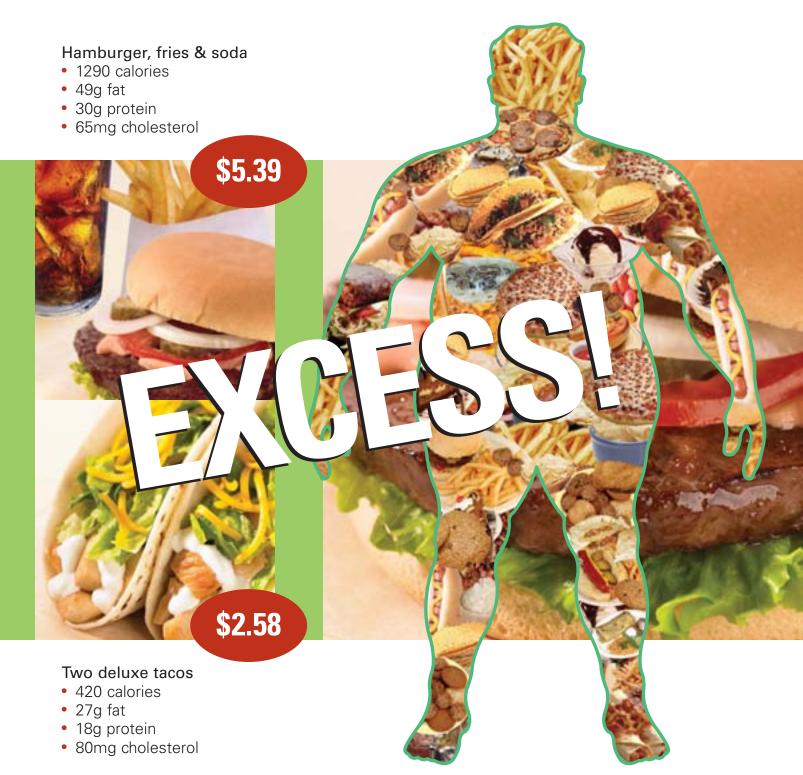

# Fast foods are high in calories and low in nutritional value – they make us gain weight

FAT, SUGAR, WHITE FLOUR, SALT, PRESERVATIVES, FOOD COLORING

## The modern diet is lacking in nutrition – our health suffers

VITAMINS, MINERALS, FIBER,
PROTEIN, AMINO ACIDS,
PHYTONUTRIENTS, ANTIOXIDANTS

- 18g protein
- 5mg cholesterol