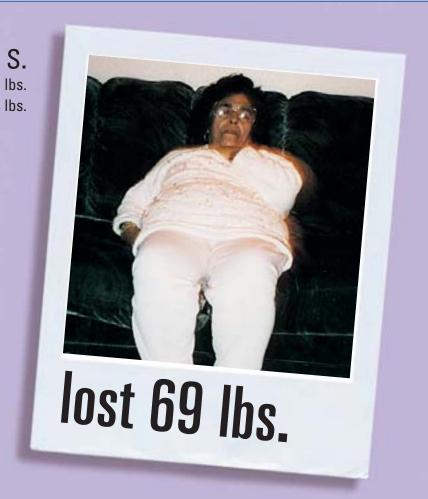

Make copies of this page (before you fill it out) and enter information about your own clients' success stories.

ELI A. before: 209 lbs. after: 165 lbs.

JERRY P. before: 211 lbs.

after: 178 lbs.

SIDONIE D. before: 148 lbs. after: 124 lbs.