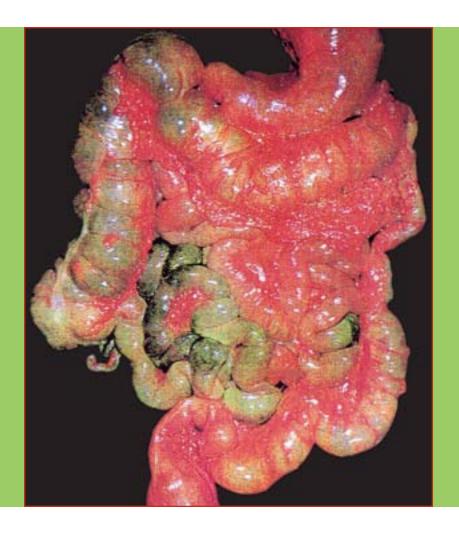

## **Digestive Solutions**

Low energy, indigestion and difficulty losing weight could all be symptoms of a digestive system in poor health.

# DIGESTIVE SYSTEM Unhealthy

"A poorly functioning digestive tract prevents the absorption of nutrients we need to maintain good health and to avoid increased risks of chronic conditions."

- Dr. Luigi Gratton

## **Digestive Solutions**

A healthy digestive system can help increase your metabolism making it easier to lose weight or maintain a healthy weight. It can also improve the absorption of nutrients and help to prevent many diseases.