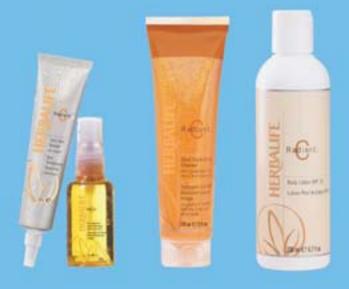

#### **ALL TYPES OF SKIN**

RADIANT C®

Provides your skin with the benefits of vitamin C