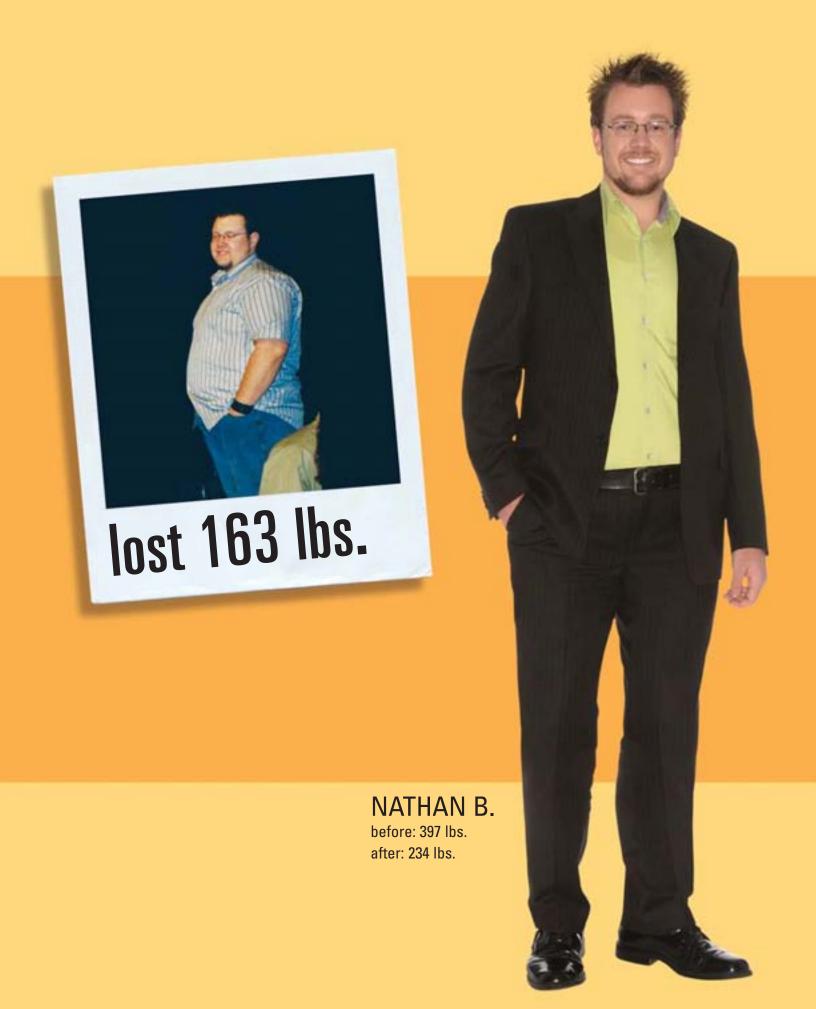

Make copies of this page (before you fill it out) and enter information about your own clients' success stories.

ELI A. before: 209 lbs. after: 165 lbs.

JERRY P. before: 211 lbs.

after: 178 lbs.

SIDONIE D. before: 148 lbs. after: 124 lbs.