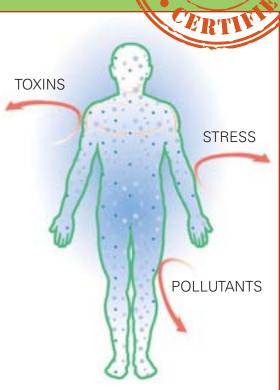

# Achieving your health goal is easy as...

This diagram shows how Cellular Nutrition works on your body. Cellular Nutrition (green color) helps to protect cells (blue color) against stress, pollution and toxins (red color).