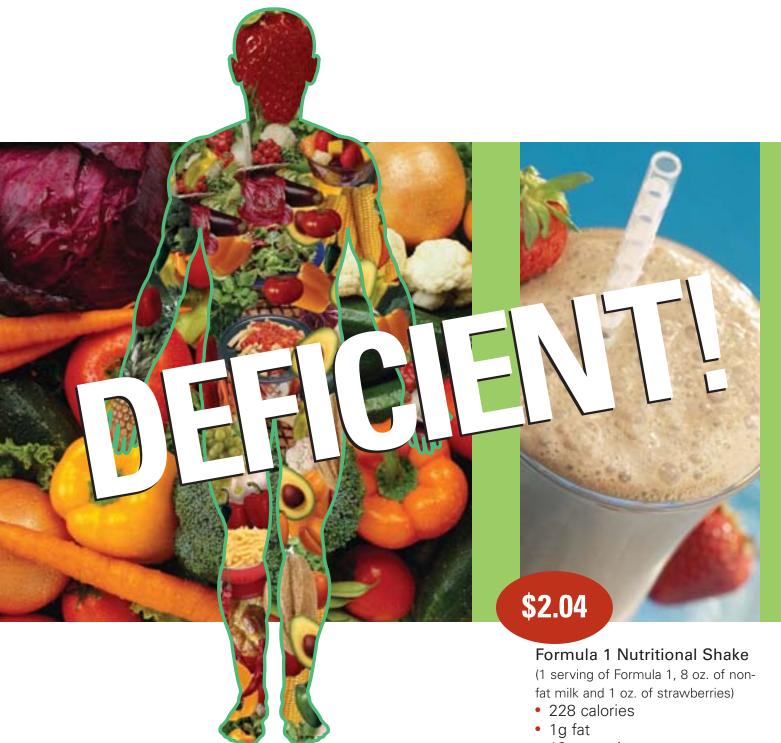

# Fast foods are high in calories and low in nutritional value – they make us gain weight

FAT, SUGAR, WHITE FLOUR, SALT, PRESERVATIVES, FOOD COLORING

## The modern diet is lacking in nutrition – our health suffers

VITAMINS, MINERALS, FIBER,
PROTEIN, AMINO ACIDS,
PHYTONUTRIENTS, ANTIOXIDANTS

- 18g protein
- 5mg cholesterol