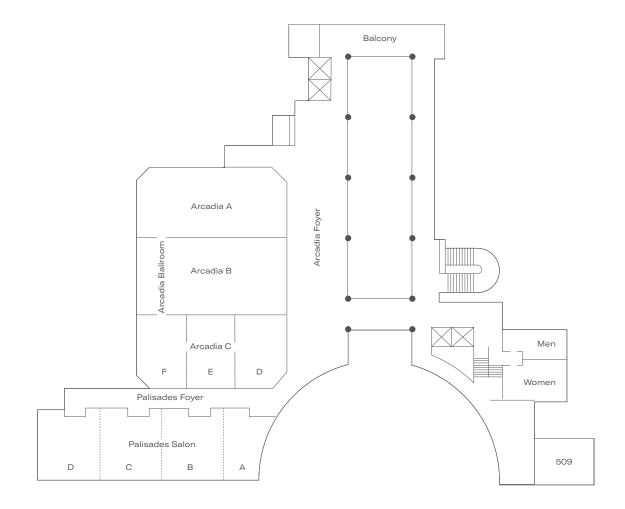

#### **Meetings and Events**

A total of 30,000 square feet of flexible indoor and outdoor space. Featuring 8 venue options, including Arcadia Ballroom and welcome Foyer, the newly renovated Venice Salon and outdoor Garden Terrace with stunning ocean views of Santa Monica Beach and Pier.

| Room                      | Dimensions (Ft.) | Sq. Ft. | Ceiling (Ft.) | Classroom | Theater | Reception | Banquet |
|---------------------------|------------------|---------|---------------|-----------|---------|-----------|---------|
| Fifth Floor               |                  |         |               |           |         |           |         |
| Arcadia Ballroom          | 63 × 99          | 6,188   | 14            | 375       | 700     | 900       | 550     |
| Arcadia A                 | 32 × 63          | 2,001   | 14            | 100       | 240     | 225       | 170     |
| Arcadia B                 | 34 × 63          | 2,181   | 14            | 100       | 280     | 225       | 170     |
| Arcadia C (D, E and F)    | 32 × 63          | 2,002   | 14            | 100       | 202     | 225       | 160     |
| Arcadia D                 | 21 × 32          | 657     | 14            | 30        | 60      | 60        | 36      |
| Arcadia E                 | 21 × 32          | 686     | 14            | 30        | 60      | 60        | 36      |
| Arcadia F                 | 21 × 32          | 659     | 14            | 30        | 60      | 60        | 36      |
| Arcadia Foyer             | 154 × 32         | 3,312   | 15            |           |         | 300       |         |
| Palisades (A, B, C and D) | 25 × 100         | 2,341   | 10            | 150       | 220     | 300       | 170     |
| Palisades A               | 20 × 26          | 409     | 10            | 12        | 30      | 30        | 20      |
| Palisades B               | 28 × 27          | 691     | 10            | 36        | 45      | 45        | 36      |
| Palisades C               | 28 × 27          | 691     | 10            | 36        | 45      | 45        | 36      |
| Palisades D               | 28 × 26          | 663     | 10            | 36        | 45      | 45        | 36      |
| Palisades Foyer           | 12 × 96          | 787     | 9             |           |         |           |         |
| Balcony                   | 53 × 16          | 821     | 7             |           |         | 60        | 36      |