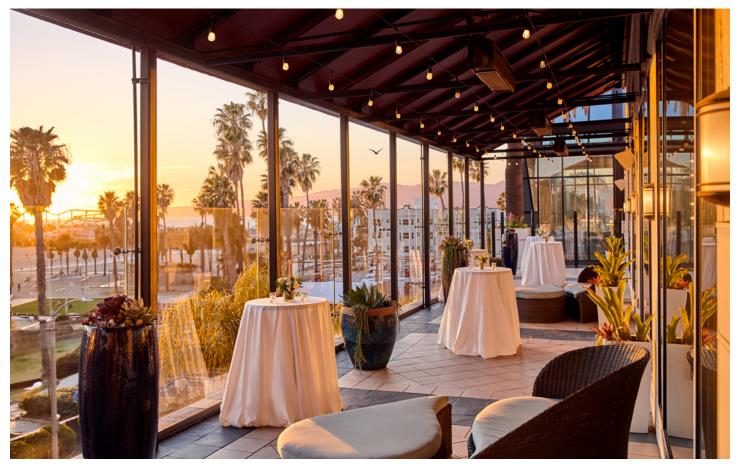

#### **Dining and Entertainment** Blue Streak Restaurant and Ocean Terrace

Indulge on California fresh cuisine from a stunning setting overlooking the Pacific Ocean and the iconic Santa Monica Pier. Dine poolside, enjoy on-the-go or grab beachfront seating at one of 13 campfire inspired fire pits.

The Ocean Terrace can serve as a semi-private oasis that can be transformed to host intimate cocktail receptions up to 300. This prime oceanfront location is surrounded by luxury fire pits, making it a perfect place for nightcaps and after parties.