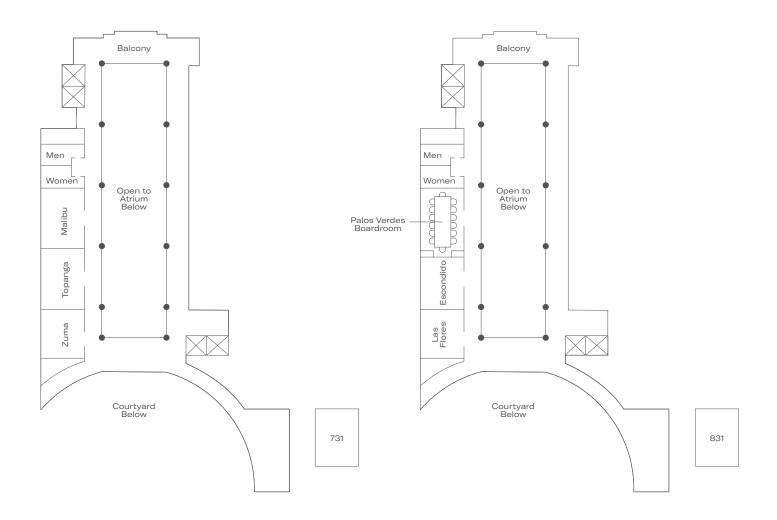

### Seventh and Eighth Floors

| Room                   | Dimensions (Ft.) | Sq. Ft. | Ceiling (Ft.) | Classroom                                 | Theater | Reception | Banquet |
|------------------------|------------------|---------|---------------|-------------------------------------------|---------|-----------|---------|
| Seventh Floor          |                  |         |               |                                           |         |           |         |
| Malibu                 | 18 × 25          | 435     | 7             | 18                                        | 25      | 25        | 20      |
| Topanga                | 18 × 25          | 439     | 7             | 18                                        | 25      | 25        | 20      |
| Zuma                   | 18 × 20          | 358     | 7             | 18                                        | 25      | 25        | 20      |
| Suite 731              | 28 × 38          | 794     | 7             | 25                                        | 35      | 35        | 30      |
| Balcony                | 53 × 16          | 821     | 7             |                                           |         | 60        | 36      |
| Eighth Floor           |                  |         |               |                                           |         |           |         |
| Palos Verdes Boardroom | 17 × 30          | 480     | 7             | Permanent Boardroom Table, Seating for 14 |         |           |         |
| Escondido              | 18 × 23          | 396     | 7             | 18                                        | 25      | 25        | 20      |
| Las Flores             | 18 × 22          | 388     | 7             | 18                                        | 25      | 25        | 20      |
| Suite 831              | 29 × 39          | 710     | 8             | 25                                        | 35      | 35        | 30      |
| Balcony                | 53 × 16          | 821     | 25            |                                           |         | 60        | 36      |