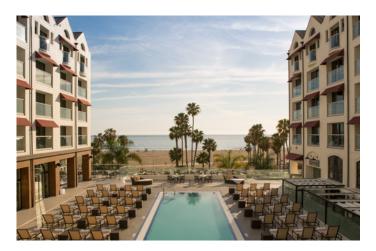

#### **Dining and Entertainment** Blue Streak Restaurant and Ocean Terrace

Indulge on California fresh cuisine from a stunning setting overlooking the Pacific Ocean and the iconic Santa Monica Pier. Dine poolside, enjoy on-the-go or grab beachfront seating at one of 13 campfire inspired fire pits.

The Ocean Terrace can serve as a semi-private oasis that can be transformed to host intimate cocktail receptions up to 300. This prime oceanfront location is surrounded by luxury fire pits, making it a perfect place for nightcaps and after parties.

#### At Your Service

- On-site AV rentals and staging production services through Encore
- Heated, outdoor swimming pool and Jacuzzi
- 24-hour, state-of-the-art fitness center, fitness programs and personal training services with preferred pricing
- Spa facilities with wet and dry sauna amenities
- Dedicated concierge and VIP services
- Poolside surprise and delights
- Recreation game room
- Complimentary child, family and pet amenities
- Complimentary local shuttle service