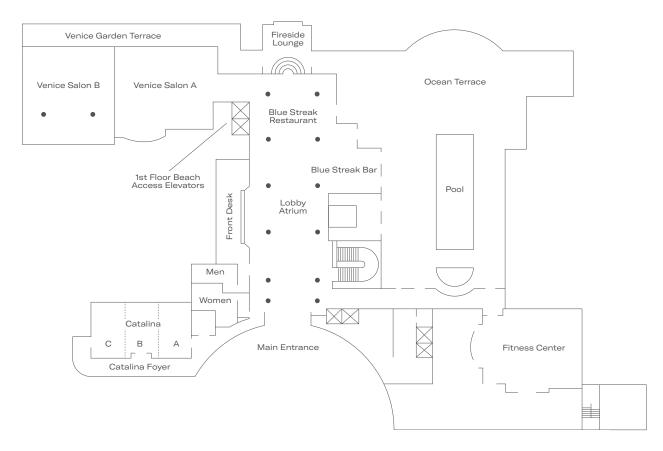

#### **Meetings and Events**

A total of 30,000 square feet of flexible indoor and outdoor space. Featuring 8 venue options, including Arcadia Ballroom and welcome Foyer, the newly renovated Venice Salon and outdoor Garden Terrace with stunning ocean views of Santa Monica Beach and Pier.

1700 Ocean Avenue Santa Monica, CA 90401

310.458.6700 loewshotels.com/ santamonica

| Room                              | Dimensions (Ft.) | Sq. Ft. | Ceiling (Ft.) | Classroom | Theater | Reception | Banquet |
|-----------------------------------|------------------|---------|---------------|-----------|---------|-----------|---------|
| Lobby Level (Fourth Flo           | oor)             |         |               |           |         |           |         |
| Catalina Ballroom<br>(A, B and C) | 31 × 56          | 1,633   | 9             | 99        | 170     | 150       | 100     |
| Catalina A                        | 19 × 31          | 575     | 9             | 25        | 50      | 60        | 30      |
| Catalina B                        | 18 × 28          | 489     | 9             | 20        | 50      | 60        | 30      |
| Catalina C                        | 19 × 31          | 575     | 9             | 25        | 50      | 60        | 30      |
| Catalina Foyer                    | 23 × 81          | 922     | 10            |           |         |           |         |
| Venice Salon A                    |                  | 1,728   |               |           |         | 200       | 120     |
| Venice Salon B                    | 49 × 40          | 1,960   |               | 50        | 80      | 200       | 120     |
| Venice Garden Terrace             |                  | 1,200   |               |           |         | 60        | 40      |