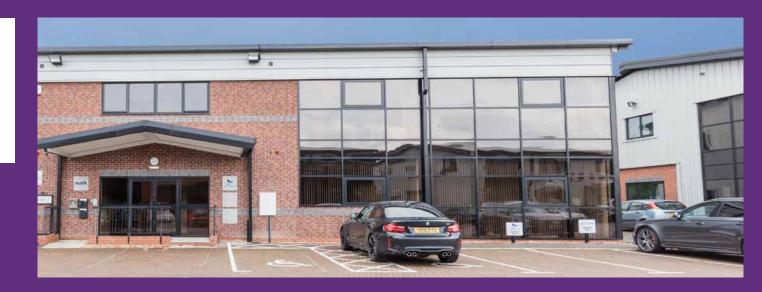

### Description

Long Bennington Business Park comprises newly constructed high specification offices in an attractive landscaped environment with substantial onsite car parking on a fully secured site.

## Specification

- Fully open plan offices
- Suspended ceilings with Category II lighting
- Fully carpeted
- Fully secure site
- Access raised floors
- Comfort cooling environment
- DDA compliant lift
- On site parking
- Dedicated broadband supply