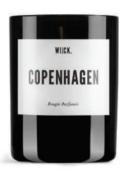

ction or create your own by choosing your city + favorite fragrance.

#### Specifications

Size: Ø 80 x 105 mm

Weight: 265 grams

Wax: Natural soy wax (Hand poured)
Glass: Smokey black (Hand blown)

Wick: Cotton wick
Packaging: White box
Burning time: +/- 60 hrs

#### **Fragrances**

No.1 Romance // No. 2 Raw // No.3 Coastal // No.4 Floral All Fragrances are custom made for WIJCK. in Grasse, France

#### <u>Usage</u>

To ensure optimal candle performance, allow the candle to burn for two hours upon first use.

Custom made Make your own candle from only 24 pieces



**Amsterdam Candle** 

candle\_amstr\_04 7448137027027



Barcelona Candle

candle\_barca\_01 7448137045052



Berlin Candle

candle\_berlin\_02 7448137059066



#### **Buenos Aires Candle**

candle\_buenair\_04 7448137074090



#### Copenhagen Candle

candle\_copenh\_04 7448137090052



#### **London Candle**

candle\_london\_03 7448137258216



Los Angeles Candle candle\_la\_03

7448137258285



New York Candle candle\_ny\_02 7448137257257



Paris Candle candle\_paris\_01 7448137260202



Rome Candle candle\_rome\_04 7448137273240



**Stockholm Candle** candle\_stockh\_03 7448137275213



**Create your own Candle** candle\_custommade 7448138893850



## **Scent Diffusers**

This Scent diffuser with worldly scents is a true enrichment for every interior. Bring back those memories of your favorite destinations with the most evocative scents which are beautifully housed in a luxurious 200 ml smokey black bottle. Choose one of the cities from our collection or create your own by choosing your city + favorite fra