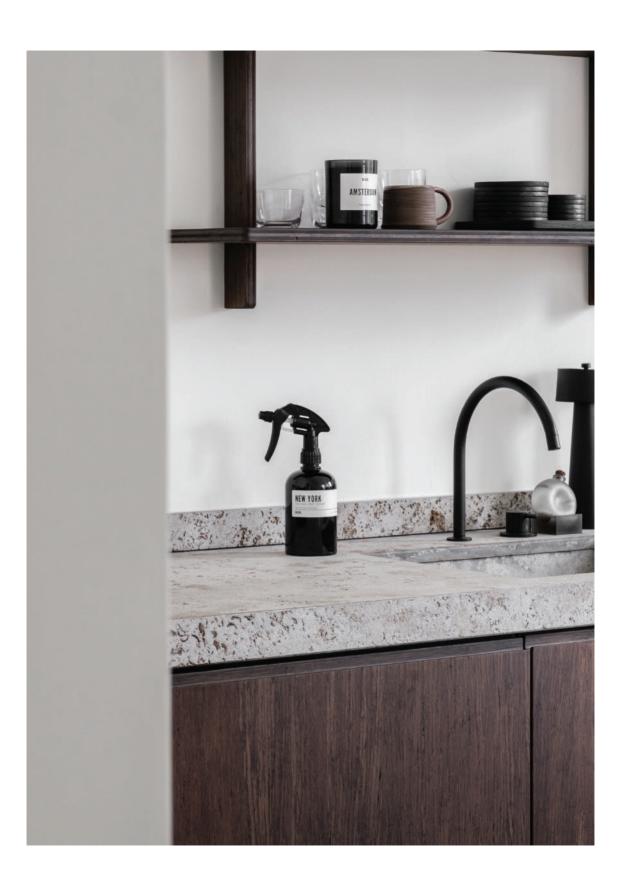

## **Roomspray**

WIJCK. presents a collection of beautiful City Roomsprays. The recycled and minimalistic black bottle - **with updated trigger sprayer** - has been created in line with the other fragranced products of WIJCK. and contains the typical scents of your favorite destinations. Our Roomsprays bring back memories of the most iconcic cities and fragrances your interior with beautiful scents.

# **Hand Soap**

WIJCK. presents a collection of beautiful scented Products. Our Hand Soap with natural ingredients is housed in a minimalistic designed black bottle and contains the typical scents of your favorite destinations. The lightly scented soaps bring back memories the most iconic cities, cleans the skin gently and will keep it soft and hydrated.