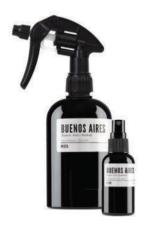

## **Roomspray**

WIJCK. presents a collection of beautiful City Roomsprays. The recycled and minimalistic black bottle - **with updated trigger sprayer** - has been created in line with the other fragranced products of WIJCK. and contains the typical scents of your favorite destinations. Our Roomsprays bring back memories of the most iconcic cities and fragrances your interior with beautiful scents.

 Roomspray
 Travel Roomspray

 Size: Ø 80 x 230 mm
 Size: Ø 36 x 65 mm

Content: 16.9 FL. OZ. 500 ML

Material: Recycled pet bottle

Content: 2.0 FL. OZ. 60 ML

Material: Recycled pet bottle

Colors: Glossy Black Colors: Glossy Black

#### **Buenos Aires Roomspray**

60ML\_buenair\_rspray\_04 7448138885879

500ML\_buenair\_rspray\_04 7448142864884