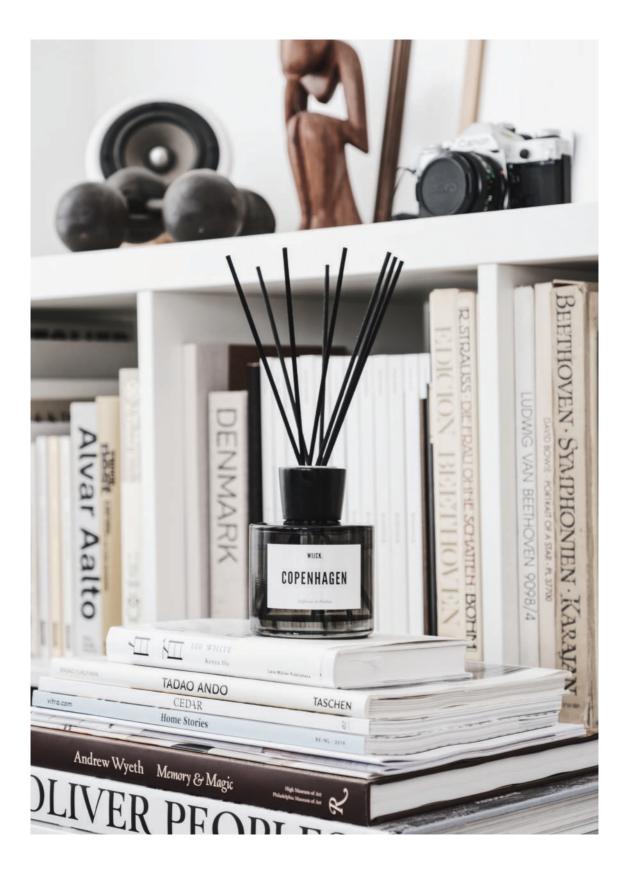

## **Scent Diffusers**

This Scent diffuser with worldly scents is a true enrichment for every interior. Bring back those memories of your favorite destinations with the most evocative scents which are beautifully housed in a luxurious 200 ml smokey black bottle. Choose one of the cities from our collection or create your own by choosing your city + favorite fragrance.

#### **Specifications**

Size: Ø 80 x 90 mm

Content: 6.8 FL. OZ. 200 ML

Material: Glass bottle with wooden cover and black fiber sticks

Colors: Smokey black Packaging: White box

#### **Fragrances**

No.1 Romance // No. 2 Raw // No.3 Coastal // No.4 Floral All Fragrances are custom made for WIJCK. in Grasse, France

#### <u>Usage</u>

Open the bottle carefully, insert sticks. Allow 24 hours for full fragrance effect in the room.

Custom made Make your own diffuser from only 24 pieces

Amsterdam Scent Diffuser

200ML\_diff\_amstr\_04 7448138881833

#### Copenhagen Diffuser

200ML\_diff\_copenh\_04 7448138883868