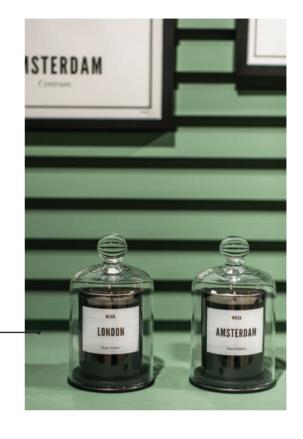

# Bell jar For scented candles

Did you know the best way to display scented candles is to place them under a bell jar. The Fragrance stays inside an appears when lifting it up.

#### 04 Bell jar- €9,95

belljar\_01 / 7448138925995 size: 10 x 10 x 18 cm (wxdxh)