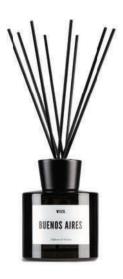

## **Scent Diffusers**

This Scent diffuser with worldly scents is a true enrichment for every interior. Bring back those memories of your favorite destinations with the most evocative scents which are beautifully housed in a luxurious 200 ml smokey black bottle. Choose one of the cities from our collection or create your own by choosing your city + favorite fragrance.

#### **Specifications**

Size: Ø 80 x 90 mm

Content: 6.8 FL. OZ. 200 ML

Material: Glass bottle with wooden cover and black fiber sticks

Colors: Smokey black Packaging: White box

#### **Fragrances**

No.1 Romance // No. 2 Raw // No.3 Coastal // No.4 Floral All Fragrances are custom made for WIJCK. in Grasse, France

**Buenos Aires Scent Diffuser** 

200ML\_diff\_buenair\_04 7448138883844

Barcelona Scent Diffuser

200ML\_diff\_barca\_01 7448138882816