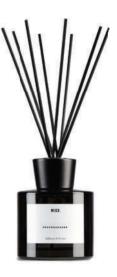

## **Scent Diffusers**

This Scent diffuser with worldly scents is a true enrichment for every interior. Bring back those memories of your favorite destinations with the most evocative scents which are beautifully housed in a luxurious 200 ml smokey black bottle. Choose one of the cities from our collection or create your own by choosing your city + favorite fragrance.

#### **Specifications**

Size: Ø 80 x 90 mm

Content: 6.8 FL. OZ. 200 ML

Material: Glass bottle with wooden cover and black fiber sticks

Colors: Smokey black Packaging: White box

#### **Fragrances**

No.1 Romance // No. 2 Raw // No.3 Coastal // No.4 Floral All Fragrances are custom made for WIJCK. in Grasse, France

#### <u>Usage</u>

Open the bottle carefully, insert sticks. Allow 24 hours for full fragrance effect in the room.

Custom made Make your own diffuser from only 24 pieces

Amsterdam Scent Diffuser

200ML\_diff\_amstr\_04 7448138881833