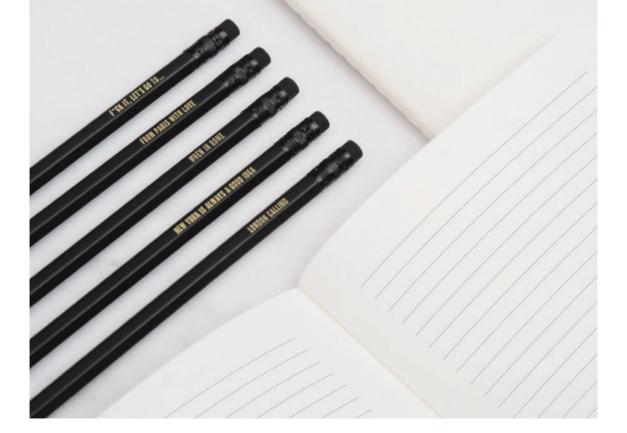

### Travel Notebooks & City Pencils

With this Travel Notebook you can collect all the valuable memories of your trip in one compact journal. Designed especially for the active travellers, this notebook contains a mix of lined pages to capture your travel memories, and a distinct section to prepare your trip. This Travel Notebook is made from 100% natural paper and has a special Singer sewn bind made by hand.

Complete your Travel Notebooks with our special Matt black City Pencils with golden quotes from your favorite cities including black eraser.

custom made: from 50 pieces

#### City Pencils / 5-Pack

Citypencils\_5pack\_black 7448139613693