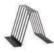

## **Print display**

Suitable for 25 prints

Display your prints with these table size displays. Available for postcards, A4 21 x 30 cm and A3 30 x 40 cm prints.

### 06 // A4 display - €24,95 A4printdisplay\_01 / 7448138780723

size: 24 x 21 x 19 cm (wxdxh)

07 // A3 display - €29,95 A3printdisplay\_01 / 7448138782703 size: 31 x 23 x 25 cm (wxdxh)