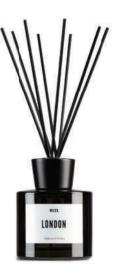

#### **London Candle**

candle\_london\_03 7448137258216

Los Angeles Candle candle\_la\_03

7448137258285

New York Candle candle\_ny\_02 7448137257257

Paris Candle candle\_paris\_01 7448137260202

Rome Candle candle\_rome\_04 7448137273240

## **Scent Diffusers**

This Scent diffuser with worldly scents is a true enrichment for every interior. Bring back those memories of your favorite destinations with the most evocative scents which are beautifully housed in a luxurious 200 ml smokey black bottle. Choose one of the cities from our collection or create your own by choosing your city + favorite fragrance.

#### **Specifications**

Size: Ø 80 x 90 mm

Content: 6.8 FL. OZ. 200 ML

Material: Glass bottle with wooden cover and black fiber sticks

Colors: Smokey black Packaging: White box

#### **Fragrances**

No.1 Romance // No. 2 Raw // No.3 Coastal // No.4 Floral All Fragrances are custom made for WIJCK. in Grasse, France

#### **London Diffuser**

200ML\_diff\_london\_03 7448138884827

Los Angeles Scent Diffuser

200ML\_diff\_la\_03 7448138881888

**Rome Scent Diffuser** 

200ML\_diff\_rome\_04 7448138885831

**New York Scent Diffuser** 