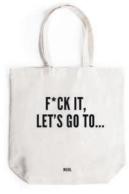

# **Totebags**

What started as a simple quote on a totebag for our store, has grown to be one of the most seen totebags in Amsterdam. In addition, We also use the "F\*ck it..." quote for other cities, and you have the option to customize the totebag to your favorite city. Our Totebags are made from 100% recycled canvas and are produced in Amsterdam!

#### Specifications

Size: 380 x 420 mm

Material: 100% Organic canvas

Colors: Natural Beige Print: 100% Matt Black

Custom made Make your own totebags from only 50 pieces

F\*CK IT... Totebag totebag\_fckit\_01 7448138891825