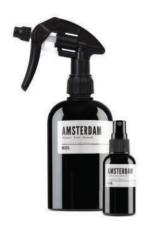

## **Roomspray**

WIJCK. presents a collection of beautiful City Roomsprays. The recycled and minimalistic black bottle - **with updated trigger sprayer** - has been created in line with the other fragranced products of WIJCK. and contains the typical scents of your favorite destinations. Our Roomsprays bring back memories of the most iconcic cities and fragrances your interior with beautiful scents.

 Roomspray
 Travel Roomspray

 Size: Ø 80 x 230 mm
 Size: Ø 36 x 65 mm

Content: 16.9 FL. OZ. 500 ML

Material: Recycled pet bottle

Content: 2.0 FL. OZ. 60 ML

Material: Recycled pet bottle

Colors: Glossy Black Colors: Glossy Black

#### **Amsterdam Roomspray**

60ML\_amstr\_rspray\_04 7448138883837

500ML\_amstr\_rspray\_04 7448142839882