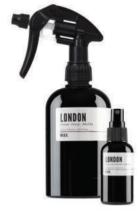

## **Roomspray**

WIJCK. presents a collection of beautiful City Roomsprays. The recycled and minimalistic black bottle - **with updated trigger sprayer** - has been created in line with the other fragranced products of WIJCK. and contains the typical scents of your favorite destinations. Our Roomsprays bring back memories of the most iconcic cities and fragrances your interior with beautiful scents.

 Roomspray
 Travel Roomspray

 Size: Ø 80 x 230 mm
 Size: Ø 36 x 65 mm

Content: 16.9 FL. OZ. 500 ML

Material: Recycled pet bottle

Content: 2.0 FL. OZ. 60 ML

Material: Recycled pet bottle

Colors: Glossy Black Colors: Glossy Black

### **London Roomspray**

60ML\_london\_rspray\_03 7448138886890

500ML\_london\_rspray\_03 7448142841878