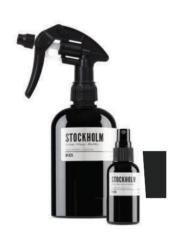

## **Roomspray**

WIJCK. presents a collection of beautiful City Roomsprays. The recycled and minimalistic black bottle - **with updated trigger sprayer** - has been created in line with the other fragranced products of WIJCK. and contains the typical scents of your favorite destinations. Our Roomsprays bring back memories of the most iconcic cities and fragrances your interior with beautiful scents.

 Roomspray
 Travel Roomspray

 Size: Ø 80 x 230 mm
 Size: Ø 36 x 65 mm

Content: 16.9 FL. OZ. 500 ML

Material: Recycled pet bottle

Content: 2.0 FL. OZ. 60 ML

Material: Recycled pet bottle

Colors: Glossy Black Colors: Glossy Black

#### Stockholm Roomspray

60ML\_stockh\_rspray\_03 7448138889815

500ML\_stockh\_rspray\_03 7448142865850