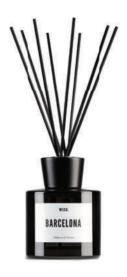

Barcelona Candle

candle\_barca\_01 7448137045052

Berlin Candle

candle\_berlin\_02 7448137059066

## **Scent Diffusers**

This Scent diffuser with worldly scents is a true enrichment for every interior. Bring back those memories of your favorite destinations with the most evocative scents which are beautifully housed in a luxurious 200 ml smokey black bottle. Choose one of the cities from our collection or create your own by choosing your city + favorite fragrance.

#### **Specifications**

Size: Ø 80 x 90 mm

Content: 6.8 FL. OZ. 200 ML

Material: Glass bottle with wooden cover and black fiber sticks

Colors: Smokey black Packaging: White box

#### **Fragrances**

No.1 Romance // No. 2 Raw // No.3 Coastal // No.4 Floral All Fragrances are custom made for WIJCK. in Grasse, France

#### <u>Usage</u>

Open the bottle carefully, insert sticks. Allow 24 hours for full fragrance effect in the room.

Custom made Make your own diffuser from only 24 pieces

Amsterdam Scent Diffuser

200ML\_diff\_amstr\_04 7448138881833