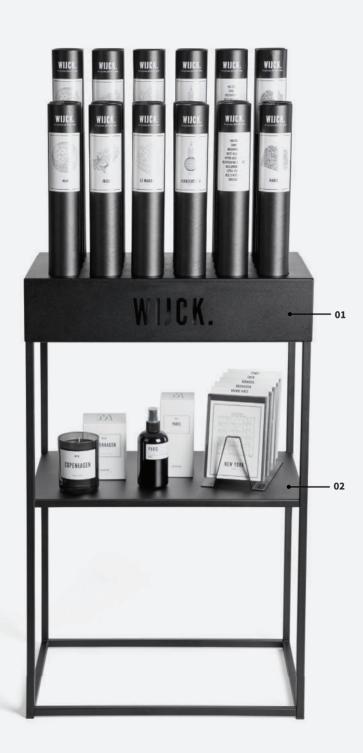

# Poster display Suitable for 10 or 24 tubes

The 40x50 cm and 50x70cm prints are packed in a black tube. To display the tubes we have various posterboxes available:

#### 01 Single posterbox - €69,95

posterbox\_01 / 7448138781706 size: 53 x 35 x 12 cm (wxdxh)

#### 02 Including frame - €119,95

posterbox\_02 / 7448138781737 size: 53 x 35 x 85 cm (wxdxh)