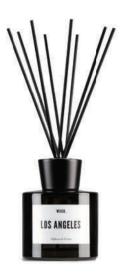

#### **London Candle**

candle\_london\_03 7448137258216

Los Angeles Candle candle\_la\_03

7448137258285

New York Candle candle\_ny\_02 7448137257257

Paris Candle candle\_paris\_01 7448137260202

Rome Candle candle\_rome\_04 7448137273240

## **Scent Diffusers**

This Scent diffuser with worldly scents is a true enrichment for every interior. Bring back those memories of your favorite destinations with the most evocative scents which are beautifully housed in a luxurious 200 ml smokey black bottle. Choose one of the cities from our collection or create your own by choosing your city + favorite fragrance.

#### **Specifications**

Size: Ø 80 x 90 mm

Content: 6.8 FL. OZ. 200 ML

Material: Glass bottle with wooden cover and black fiber sticks

Colors: Smokey black Packaging: White box

#### **Fragrances**

No.1 Romance // No. 2 Raw // No.3 Coastal // No.4 Floral All Fragrances are custom made for WIJCK. in Grasse, France

#### Los Angeles Roomspray

60ML\_la\_rspray\_03 7448138884803

500ML\_la\_rspray\_03 7448142865829