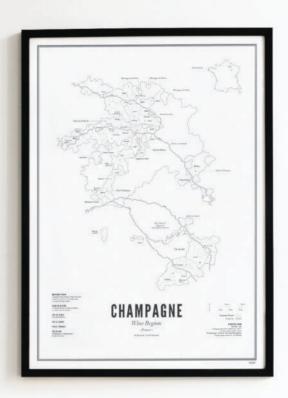

New York Manhattan

New York Typography

New York SoHo

France Wine Regions

**France**Champagne Region

France Typography

**France**Bordeaux Region

**France**Bourgogne Region

#### **Wine Collection**

Our newest collection offers a beautiful way to show your passion for wine. All prints are designed by hand and contain all the information about the specific regions. From France, Italy, Spain and a lot more to come. This is a definite top seller during the year!