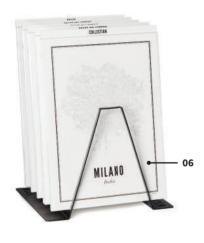

## **Print display**

Suitable for 25 prints

Display your prints with these table size displays. Available for postcards, A4 21 x 30 cm and A3 30 x 40 cm prints.

### 06 // A4 display - €24,95 A4printdisplay\_01 / 7448138780723

size: 24 x 21 x 19 cm (wxdxh)

07 // A3 display - €29,95 A3printdisplay\_01 / 7448138782703 size: 31 x 23 x 25 cm (wxdxh)