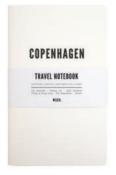

### Travel Notebooks & City Pencils

With this Travel Notebook you can collect all the valuable memories of your trip in one compact journal. Designed especially for the active travellers, this notebook contains a mix of lined pages to capture your travel memories, and a distinct section to prepare your trip. This Travel Notebook is made from 100% natural paper and has a special Singer sewn bind made by hand.

#### Copenhagen

Travelnotebook\_Copenhagen 7448139614683