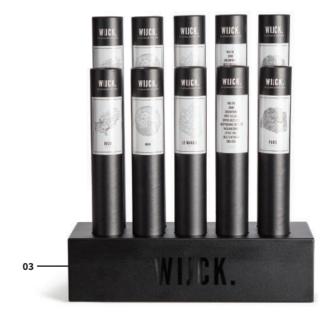

# Poster display Suitable for 10 or 24 tubes

The 40x50 cm and 50x70cm prints are packed in a black tube. To display the tubes we have various posterboxes available:

#### 03 Posterbox table size - €49,95

posterbox\_03 / 7448138780747 size: 45 x 20 x 12 cm (wxdxh)