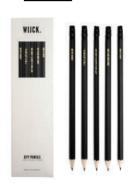

Complete your Travel Notebooks with our special Matt black City Pencils with golden quotes from your favorite cities including black eraser.

custom made: from 50 pieces

#### City Pencils / 5-Pack

Citypencils\_5pack\_black 7448139613693