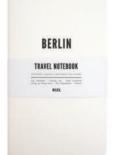

### Travel Notebooks & City Pencils

With this Travel Notebook you can collect all the valuable memories of your trip in one compact journal. Designed especially for the active travellers, this notebook contains a mix of lined pages to capture your travel memories, and a distinct section to prepare your trip. This Travel Notebook is made from 100% natural paper and has a special Singer sewn bind made by hand.

#### Berlin

Travelnotebook\_Berlin 7448139614652