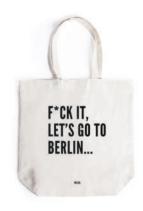

# **Totebags**

What started as a simple quote on a totebag for our store, has grown to be one of the most seen totebags in Amsterdam. In addition, We also use the "F\*ck it..." quote for other cities, and you have the option to customize the totebag to your favorite city. Our Totebags are made from 100% recycled canvas and are produced in Amsterdam!

#### Specifications

Size: 380 x 420 mm

Material: 100% Organic canvas

Colors: Natural Beige Print: 100% Matt Black

Custom made Make your own totebags from only 50 pieces

F\*CK IT... Totebag totebag\_fckit\_01 7448138891825

**Amsterdam Totebag** totebag\_amstr\_01 7448138891832

**Berlin Totebag** totebag\_berlin\_01 7448138891870

**New York Totebag** totebag\_ny\_01 7448138891887

**Paris Totebag** totebag\_paris\_01 7448138892839