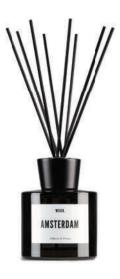

## **Scent Diffusers**

This Scent diffuser with worldly scents is a true enrichment for every interior. Bring back those memories of your favorite destinations with the most evocative scents which are beautifully housed in a luxurious 200 ml smokey black bottle. Choose one of the cities from our collection or create your own by choosing your city + favorite fragrance.

#### **Specifications**

Size: Ø 80 x 90 mm

Content: 6.8 FL. OZ. 200 ML

Material: Glass bottle with wooden cover and black fiber sticks

Colors: Smokey black Packaging: White box

#### **Fragrances**

No.1 Romance // No. 2 Raw // No.3 Coastal // No.4 Floral All Fragrances are custom made for WIJCK. in Grasse, France

#### <u>Usage</u>

Open the bottle carefully, insert sticks. Allow 24 hours for full fragrance effect in the room.

Custom made Make your own diffuser from only 24 pieces

Amsterdam Scent Diffuser

200ML\_diff\_amstr\_04 7448138881833