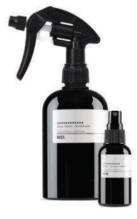

## **Roomspray**

WIJCK. presents a collection of beautiful City Roomsprays. The recycled and minimalistic black bottle - **with updated trigger sprayer** - has been created in line with the other fragranced products of WIJCK. and contains the typical scents of your favorite destinations. Our Roomsprays bring back memories of the most iconcic cities and fragrances your interior with beautiful scents.

 Roomspray
 Travel Roomspray

 Size: Ø 80 x 230 mm
 Size: Ø 36 x 65 mm

Content: 16.9 FL. OZ. 500 ML

Material: Recycled pet bottle

Content: 2.0 FL. OZ. 60 ML

Material: Recycled pet bottle

Colors: Glossy Black Colors: Glossy Black