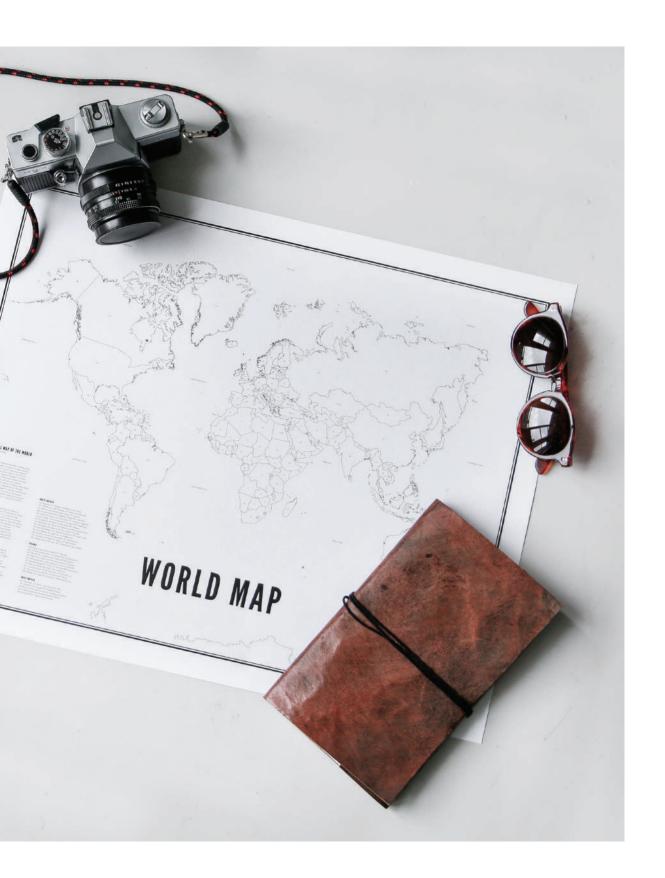

#### **World Map**

One of our bestsellers. The World Map is a musthave for every interior, available in 5 sizes and available with or without frame.

#### WORLDMAP

Sizes: Postcard, 21x30cm, 30x40cm, 40x50cm, 50x70cm

Paper: Whitevintage paper
Print: 100% matt black ink