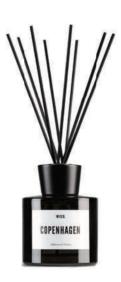

#### Copenhagen Candle

candle\_copenh\_04 7448137090052

## **Scent Diffusers**

This Scent diffuser with worldly scents is a true enrichment for every interior. Bring back those memories of your favorite destinations with the most evocative scents which are beautifully housed in a luxurious 200 ml smokey black bottle. Choose one of the cities from our collection or create your own by choosing your city + favorite fragrance.

#### **Specifications**

Size: Ø 80 x 90 mm

Content: 6.8 FL. OZ. 200 ML

Material: Glass bottle with wooden cover and black fiber sticks

Colors: Smokey black Packaging: White box

#### **Fragrances**

No.1 Romance // No. 2 Raw // No.3 Coastal // No.4 Floral All Fragrances are custom made for WIJCK. in Grasse, France

#### Copenhagen Diffuser

200ML\_diff\_copenh\_04 7448138883868