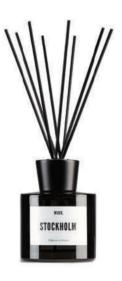

## **Scent Diffusers**

This Scent diffuser with worldly scents is a true enrichment for every interior. Bring back those memories of your favorite destinations with the most evocative scents which are beautifully housed in a luxurious 200 ml smokey black bottle. Choose one of the cities from our collection or create your own by choosing your city + favorite fragrance.

#### **Specifications**

Size: Ø 80 x 90 mm

Content: 6.8 FL. OZ. 200 ML

Material: Glass bottle with wooden cover and black fiber sticks

Colors: Smokey black Packaging: White box

#### **Fragrances**

No.1 Romance // No. 2 Raw // No.3 Coastal // No.4 Floral All Fragrances are custom made for WIJCK. in Grasse, France

#### <u>Usage</u>

Open the bottle carefully, insert sticks. Allow 24 hours for full fragrance effect in the room.

Custom made Make your own diffuser from only 24 pieces

Amsterdam Scent Diffuser

200ML\_diff\_amstr\_04 7448138881833

#### Stockholm Diffuser

200ML\_diff\_stockh\_03 7448138885886