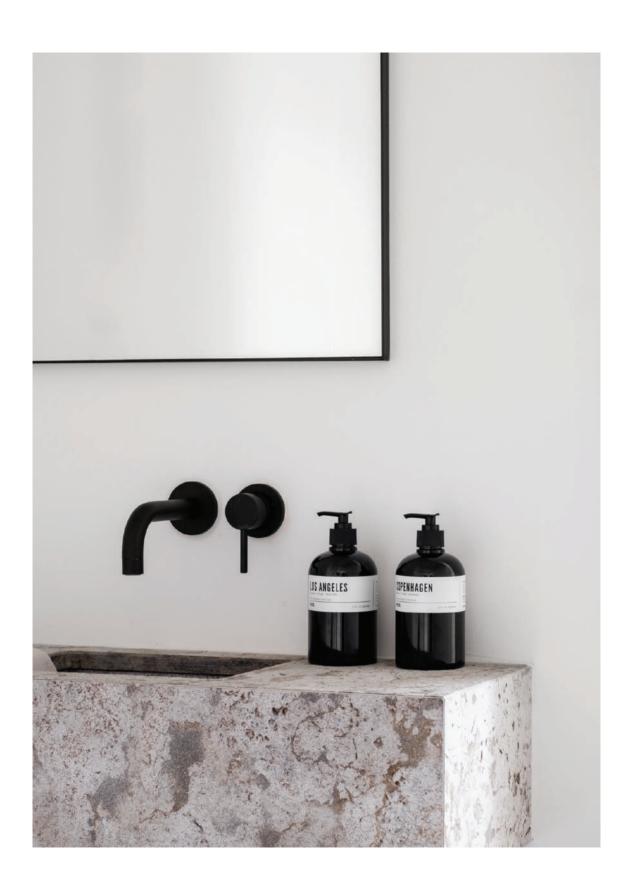

# **Hand Soap**

WIJCK. presents a collection of beautiful scented Products. Our Hand Soap with natural ingredients is housed in a minimalistic designed black bottle and contains the typical scents of your favorite destinations. The lightly scented soaps bring back memories the most iconic cities, cleans the skin gently and will keep it soft and hydrated.

#### **Specifications**

Size: Ø 80 x 170 mm

Content: 16.9 FL. OZ. 500 ML Material: Recycled pet bottle

Colors: Glossy black Pump: Easy twist pump

London Hand Soap 500ML\_london\_hs\_03 7448142841885

Los Angeles Hand Soap 500ML\_la\_hs\_03 7448142861869

**New York Hand Soap** 500ML\_ny\_hs\_02 7448142842899

Paris Scent Hand Soap 500ML\_paris\_hs\_01 7448142839837