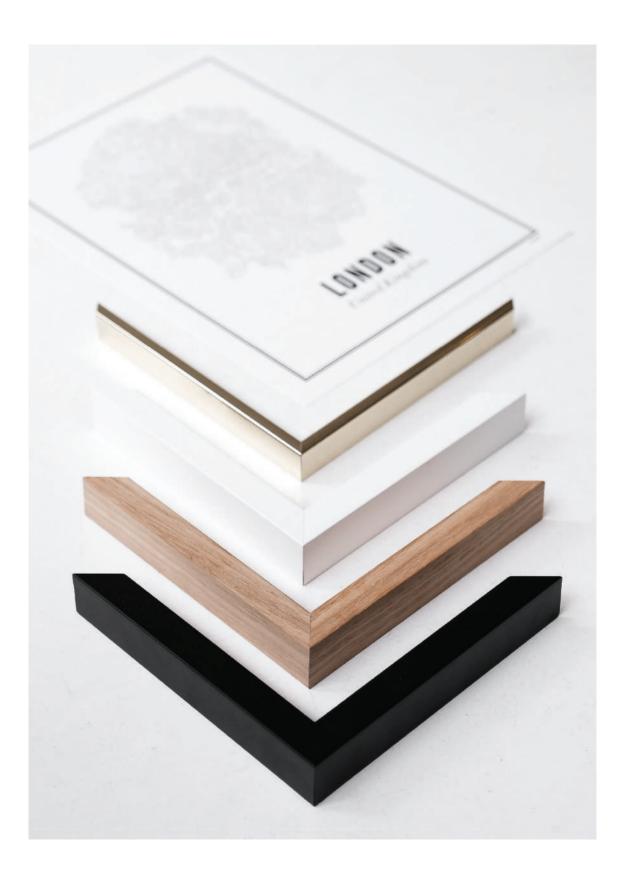

## **Frames**

To complete our beautiful prints in the best possible way, we recommend framing them in one of our high quality, solid wood, hand-finished frames. All frames are made of a sturdy wood species from Northern Italy. The clear glass comes from France, and the assembly is done in the Dutch historic city of Gouda.