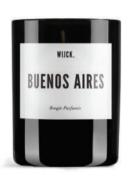

urious smokey black bottle. Choose one of the cities from our collection or create your own by choosing your city + favorite fragrance.

#### Specifications

Size: Ø 80 x 105 mm

Weight: 265 grams

Wax: Natural soy wax (Hand poured)
Glass: Smokey black (Hand blown)

Wick: Cotton wick
Packaging: White box
Burning time: +/- 60 hrs

#### **Fragrances**

No.1 Romance // No. 2 Raw // No.3 Coastal // No.4 Floral All Fragrances are custom made for WIJCK. in Grasse, France

#### <u>Usage</u>

To ensure optimal candle performance, allow the candle to burn for two hours upon first use.

Custom made Make your own candle from only 24 pieces



**Amsterdam Candle** 

candle\_amstr\_04 7448137027027



Barcelona Candle

candle\_barca\_01 7448137045052



Berlin Candle

candle\_berlin\_02 7448137059066



#### **Buenos Aires Candle**

candle\_buenair\_04 7448137074090



#### Copenhagen Candle

candle\_copenh\_04 7448137090052



#### **London Candle**

candle\_london\_03 7448137258216



Los Angeles Candle candle\_la\_03

7448137258285



New York Candle candle\_ny\_02 7448137257257



Paris Candle candle\_paris\_01 7448137260202



Rome Candle candle\_rome\_04 7448137273240



**Stockholm Candle** candle\_stockh\_03 7448137275213



**Create your own Candle** candle\_custommade 7448138893850



## **Scent Diffusers**

This Scent diffuser with worldly scents is a true enrichment for every interior. Bring back those memories of your favorite destinations with the most evocative scents which are beautifully housed in a luxurious 200 ml smokey black bottle. Choose one of the cities from our