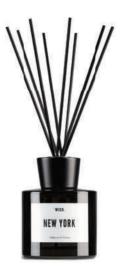

## **Scent Diffusers**

This Scent diffuser with worldly scents is a true enrichment for every interior. Bring back those memories of your favorite destinations with the most evocative scents which are beautifully housed in a luxurious 200 ml smokey black bottle. Choose one of the cities from our collection or create your own by choosing your city + favorite fragrance.

#### **Specifications**

Size: Ø 80 x 90 mm

Content: 6.8 FL. OZ. 200 ML

Material: Glass bottle with wooden cover and black fiber sticks

Colors: Smokey black Packaging: White box

#### **Fragrances**

No.1 Romance // No. 2 Raw // No.3 Coastal // No.4 Floral All Fragrances are custom made for WIJCK. in Grasse, France

#### <u>Usage</u>

Open the bottle carefully, insert sticks. Allow 24 hours for full fragrance effect in the room.

Custom made Make your own diffuser from only 24 pieces

Amsterdam Scent Diffuser

200ML\_diff\_amstr\_04 7448138881833

200ML\_diff\_ny\_02 7448138884865