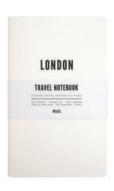

### Travel Notebooks & City Pencils

With this Travel Notebook you can collect all the valuable memories of your trip in one compact journal. Designed especially for the active travellers, this notebook contains a mix of lined pages to capture your travel memories, and a distinct section to prepare your trip. This Travel Notebook is made from 100% natural paper and has a special Singer sewn bind made by hand.

#### London

Travelnotebook\_London 7448139614676