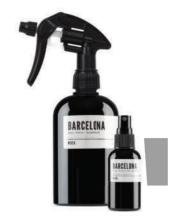

## **Roomspray**

WIJCK. presents a collection of beautiful City Roomsprays. The recycled and minimalistic black bottle - **with updated trigger sprayer** - has been created in line with the other fragranced products of WIJCK. and contains the typical scents of your favorite destinations. Our Roomsprays bring back memories of the most iconcic cities and fragrances your interior with beautiful scents.

 Roomspray
 Travel Roomspray

 Size: Ø 80 x 230 mm
 Size: Ø 36 x 65 mm

Content: 16.9 FL. OZ. 500 ML

Material: Recycled pet bottle

Content: 2.0 FL. OZ. 60 ML

Material: Recycled pet bottle

Colors: Glossy Black Colors: Glossy Black

#### Barcelona Roomspray

60ML\_barca\_rspray\_01 7448138884889

500ML\_barca\_rspray\_01 7448142864822