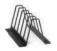

## **Print display**

Suitable for 25 prints

Display your prints with these table size displays. Available for postcards, A4 21 x 30 cm and A3 30 x 40 cm prints.

### 06 // A4 display - €24,95 A4printdisplay\_01 / 7448138780723

size: 24 x 21 x 19 cm (wxdxh)

07 // A3 display - €29,95 A3printdisplay\_01 / 7448138782703 size: 31 x 23 x 25 cm (wxdxh)