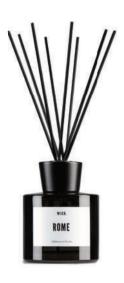

## **Scent Diffusers**

This Scent diffuser with worldly scents is a true enrichment for every interior. Bring back those memories of your favorite destinations with the most evocative scents which are beautifully housed in a luxurious 200 ml smokey black bottle. Choose one of the cities from our collection or create your own by choosing your city + favorite fragrance.

#### **Specifications**

Size: Ø 80 x 90 mm

Content: 6.8 FL. OZ. 200 ML

Material: Glass bottle with wooden cover and black fiber sticks

Colors: Smokey black Packaging: White box

#### **Fragrances**

No.1 Romance // No. 2 Raw // No.3 Coastal // No.4 Floral All Fragrances are custom made for WIJCK. in Grasse, France

#### <u>Usage</u>

Open the bottle carefully, insert sticks. Allow 24 hours for full fragrance effect in the room.

Custom made Make your own diffuser from only 24 pieces

Amsterdam Scent Diffuser

200ML\_diff\_amstr\_04 7448138881833

#### Rome Scent Roomspray

60ML\_rome\_rspray\_04 7448138888887

500ML\_rome\_rspray\_04 7448142865836