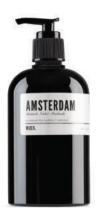

# **Hand Soap**

WIJCK. presents a collection of beautiful scented Products. Our Hand Soap with natural ingredients is housed in a minimalistic designed black bottle and contains the typical scents of your favorite destinations. The lightly scented soaps bring back memories the most iconic cities, cleans the skin gently and will keep it soft and hydrated.

#### **Specifications**

Size: Ø 80 x 170 mm

Content: 16.9 FL. OZ. 500 ML Material: Recycled pet bottle

Colors: Glossy black Pump: Easy twist pump

#### **Fragrances**

No.1 Romance // No. 2 Raw // No.3 Coastal // No.4 Floral All Fragrances are custom made for WIJCK. in Grasse, France

Custom made Make your own hand soap from only 8 pieces

Amsterdam Hand Soap 500ML\_amstr\_hs\_04 7448142840826