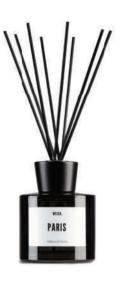

## **Scent Diffusers**

This Scent diffuser with worldly scents is a true enrichment for every interior. Bring back those memories of your favorite destinations with the most evocative scents which are beautifully housed in a luxurious 200 ml smokey black bottle. Choose one of the cities from our collection or create your own by choosing your city + favorite fragrance.

#### **Specifications**

Size: Ø 80 x 90 mm

Content: 6.8 FL. OZ. 200 ML

Material: Glass bottle with wooden cover and black fiber sticks

Colors: Smokey black Packaging: White box

#### **Fragrances**

No.1 Romance // No. 2 Raw // No.3 Coastal // No.4 Floral All Fragrances are custom made for WIJCK. in Grasse, France

#### <u>Usage</u>

Open the bottle carefully, insert sticks. Allow 24 hours for full fragrance effect in the room.

Custom made Make your own diffuser from only 24 pieces

Amsterdam Scent Diffuser

200ML\_diff\_amstr\_04 7448138881833

#### **Paris Scent Diffuser**

200ML\_diff\_paris\_01 7448138885800