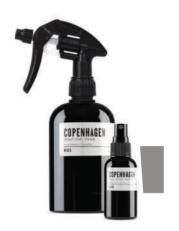

## **Roomspray**

WIJCK. presents a collection of beautiful City Roomsprays. The recycled and minimalistic black bottle - **with updated trigger sprayer** - has been created in line with the other fragranced products of WIJCK. and contains the typical scents of your favorite destinations. Our Roomsprays bring back memories of the most iconcic cities and fragrances your interior with beautiful scents.

 Roomspray
 Travel Roomspray

 Size: Ø 80 x 230 mm
 Size: Ø 36 x 65 mm

Content: 16.9 FL. OZ. 500 ML

Material: Recycled pet bottle

Content: 2.0 FL. OZ. 60 ML

Material: Recycled pet bottle

Colors: Glossy Black Colors: Glossy Black

#### Copenhagen Roomspray

60ML\_copenh\_rspray\_04 7448138886883

500ML\_copenh\_rspray\_04 7448142839875