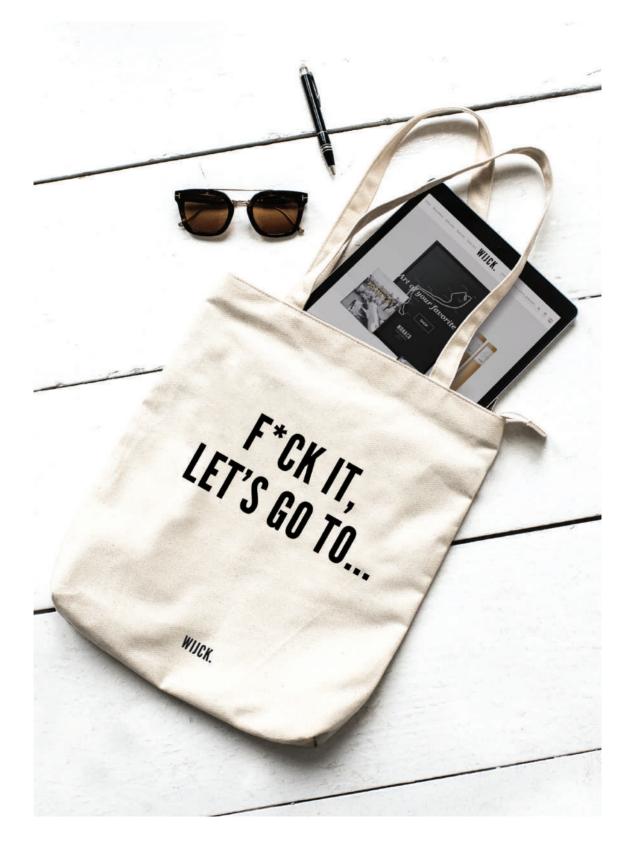

# **Totebags**

What started as a simple quote on a totebag for our store, has grown to be one of the most seen totebags in Amsterdam. In addition, We also use the "F\*ck it..." quote for other cities, and you have the option to customize the totebag to your favorite city. Our Totebags are made from 100% recycled canvas and are produced in Amsterdam!

#### Specifications

Size: 380 x 420 mm

Material: 100% Organic canvas

Colors: Natural Beige Print: 100% Matt Black

Custom made Make your own totebags from only 50 pieces

F\*CK IT... Totebag totebag\_fckit\_01 7448138891825