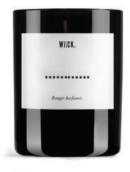

#### **Scented Candles**

Our scented candles with worldly scents are a true enrichment for every interior. Bring back those memories of your favorite destinations with the most evocative scents which are beautifully housed in a luxurious smokey black bottle. Choose one of the cities from our collection or create your own by choosing your city + favorite fragrance.

#### Specifications

Size: Ø 80 x 105 mm

Weight: 265 grams

Wax: Natural soy wax (Hand poured)
Glass: Smokey black (Hand blown)

Wick: Cotton wick
Packaging: White box
Burning time: +/- 60 hrs

#### **Fragrances**

No.1 Romance // No. 2 Raw // No.3 Coastal // No.4 Floral All Fragrances are custom made for WIJCK. in Grasse, France

#### <u>Usage</u>

To ensure optimal candle performance, allow the candle to burn for two hours upon first use.

Custom made Make your own candle from only 24 pieces

**Amsterdam Candle** 

candle\_amstr\_04 7448137027027