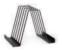

## **Print display**

Suitable for 25 prints

Display your prints with these table size displays. Available for postcards, A4 21 x 30 cm and A3 30 x 40 cm prints.

### 06 // A4 display - €24,95 A4printdisplay\_01 / 7448138780723

size: 24 x 21 x 19 cm (wxdxh)

07 // A3 display - €29,95 A3printdisplay\_01 / 7448138782703 size: 31 x 23 x 25 cm (wxdxh)