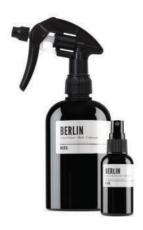

## **Roomspray**

WIJCK. presents a collection of beautiful City Roomsprays. The recycled and minimalistic black bottle - **with updated trigger sprayer** - has been created in line with the other fragranced products of WIJCK. and contains the typical scents of your favorite destinations. Our Roomsprays bring back memories of the most iconcic cities and fragrances your interior with beautiful scents.

 Roomspray
 Travel Roomspray

 Size: Ø 80 x 230 mm
 Size: Ø 36 x 65 mm

Content: 16.9 FL. OZ. 500 ML

Material: Recycled pet bottle

Content: 2.0 FL. OZ. 60 ML

Material: Recycled pet bottle

Colors: Glossy Black Colors: Glossy Black

#### **Berlin Roomspray**

60ML\_berlin\_rspray\_02 7448138889846

500ML\_berlin\_rspray\_02 7448142840895