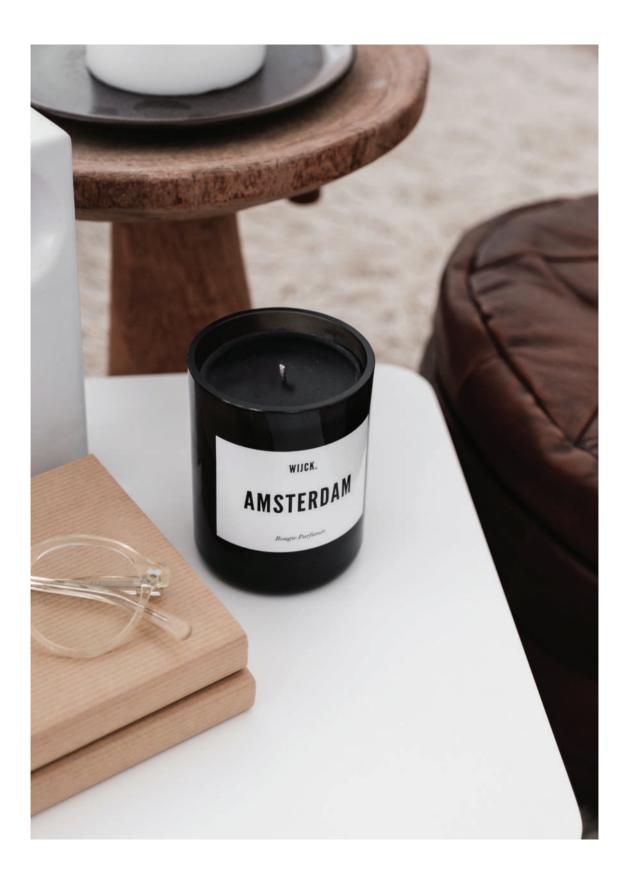

#### **Scented Candles**

Our scented candles with worldly scents are a true enrichment for every interior. Bring back those memories of your favorite destinations with the most evocative scents which are beautifully housed in a luxurious smokey black bottle. Choose one of the cities from our collection or create your own by choosing your city + favorite fragrance.

#### Specifications

Size: Ø 80 x 105 mm

Weight: 265 grams

Wax: Natural soy wax (Hand poured)
Glass: Smokey black (Hand blown)

Wick: Cotton wick
Packaging: White box
Burning time: +/- 60 hrs

#### <u>Usage</u>

To ensure optimal candle performance, allow the candle to burn for two hours upon first use.

Custom made Make your own candle from only 24 pieces

**Amsterdam Candle** 

candle\_amstr\_04 7448137027027