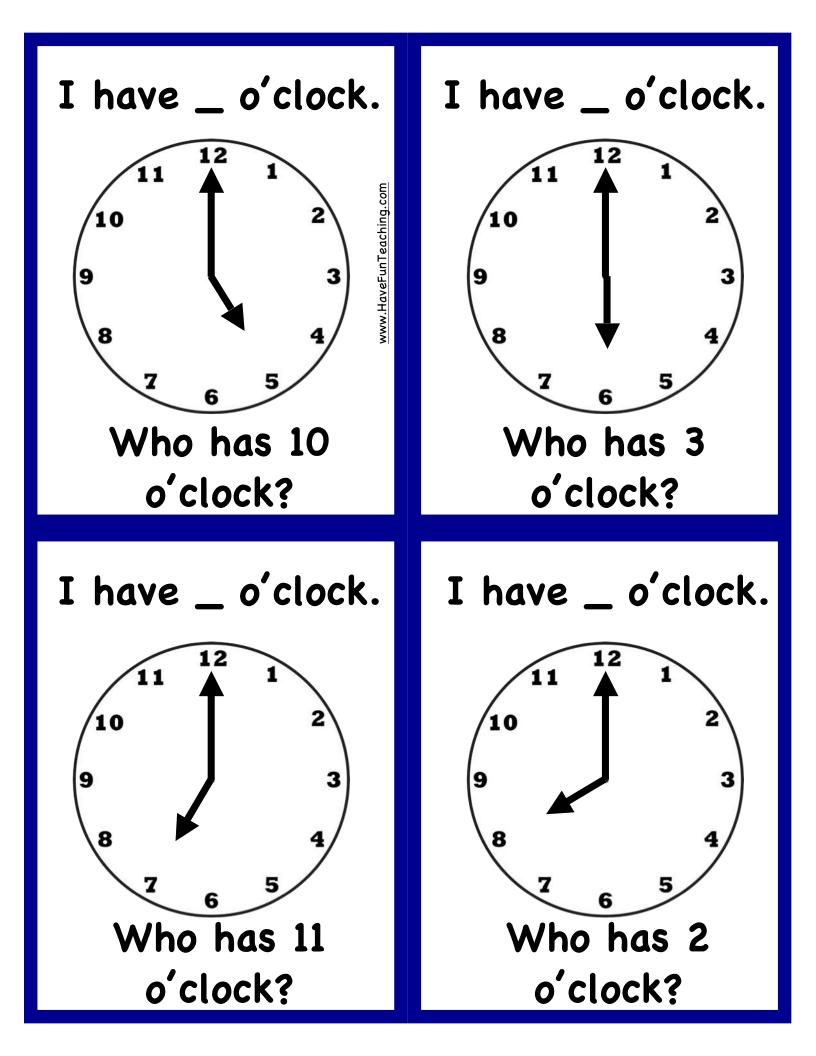

Play "I Have, Who Has?" to practice reading time to the hour on both analog and digital clocks

Select a set of clocks to play with (either analog or digital) and all of the cards out to players. The object of the game is to correctly read the time on each clock. The player with **12 o'clock** begins the game by standing and reading the card. Read the time on the card by saying "I have \_\_\_\_\_ o'clock. Who has \_\_\_\_\_ o'clock? The player who has that card stands up and reads their card. Play continues until the last card has been read and no more questions (*Who has \_\_\_\_\_?) can be asked*.

When the game is finished, complete the worksheet to review telling time to the hour.

www.HaveFunTeaching.com