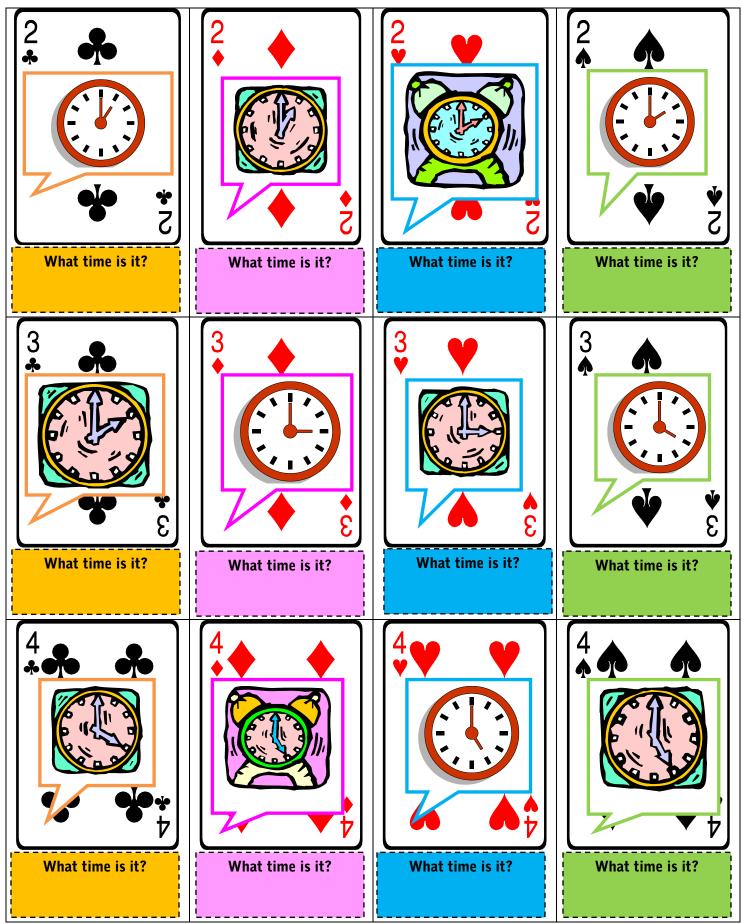

# Round Table Card Game

# POINTS SYSTEM

- •2 10 = Points according to number on card
- J= 12 PTS
- K= 15PTS
- Q= 15 PTS

- A = 20 PTS
- **JOKER** = All your Cards x2

www.mathgames4children.com

# How to Play the Game:

- 1. This game is ideal for small groups. 6 should be the max and 2 the minimum. It can also be used for one-to-one teaching where the teacher is the other player. If you have large class, duplicate the game and play in different groups.
- 2. Shuffle the cards and put them face down. In class students sit around the table with pack of cards facing down on the table. Students take turns drawing a card each from the pack. Each student takes one card each time from the top of the pack. Every round, students pick one card and within a determined time (by the teacher) each student should say the answer to the question on his/her card.
- 3. If a student can't give the answer or doesn't have it right, the teacher takes back the card and the student gets no point. When the first set of cards on the table get finish, the teacher should shuffle what he/she has collected and once more place it face down for the process to go on again until all the questions are answered by the students.
- At the end of two or 3 rounds, students count their points according to the numbers on the cards. For example if you have a card with the number 2, you have 2 points. If your card has a 10, you have 10 points and so on. Keep playing until you exhaust the pack of cards.
- 5. The high point cards: J= 12 PTS, K= 15PTS Q= 15 PTS, A = 20 PTS, then a JOKER = Doubles the points on all the cards you have. Paste the points system card on the board for students to see while they play. You may want to reduce the amount of Jokers to two or one if you wish. Lots of Math Practice and Fun. See more games at: www.mathgames4children.com