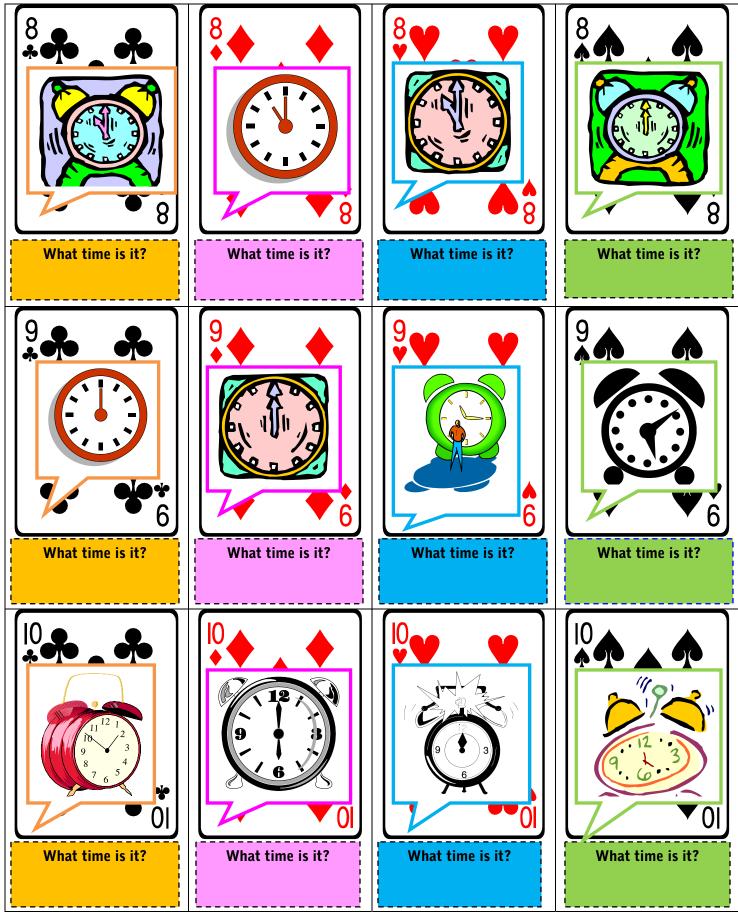

# Round Table Card Game

# POINTS SYSTEM

- •2 10 = Points according to number on card
- J= 12 PTS
- K= 15PTS
- Q= 15 PTS

- A = 20 PTS
- **JOKER** = All your Cards x2

www.mathgames4children.com

# How to Play the Game:

- 1. This game is ideal for small groups. 6 should be the max and 2 the minimum. It can also be used for one-to-one teaching where the teacher is the other player. If you have large class, duplicate the game and play in different groups.
- 2. Shuffle the cards and put them face down. In class students sit around the table with pack of cards facing down on the table. Students take turns drawing a card each from the pack. Each student takes one card each time from the top of the pack. Every round, students pick one card and within a determined time (by the teacher) each student should say the answer to the question on his/her card.
- 3. If a student can't give the answer or doesn't have it right, the teacher takes back the card and the student gets no point. When the first set of cards on the table get finish, the teacher should shuffle what he/she has collected and once more place it face down for the process to go on again until all the questions are answered by the students.
- At the end of two or 3 rounds, students count their points according to the numbers on the cards. For example if you have a card with the number 2, you have 2 points. If your card has a 10, you have 10 points and so on. Keep playing until you exhaust the pack of cards.
- 5. The high point cards: J= 12 PTS, K= 15PTS Q= 15 PTS, A = 20 PTS, then a JOKER = Doubles the points on all the cards you have. Paste the points system card on the board for students to see while they play. You may want to reduce the amount of Jokers to two or one if you wish. Lots of Math Practice and Fun. See more games at: www.mathgames4children.com