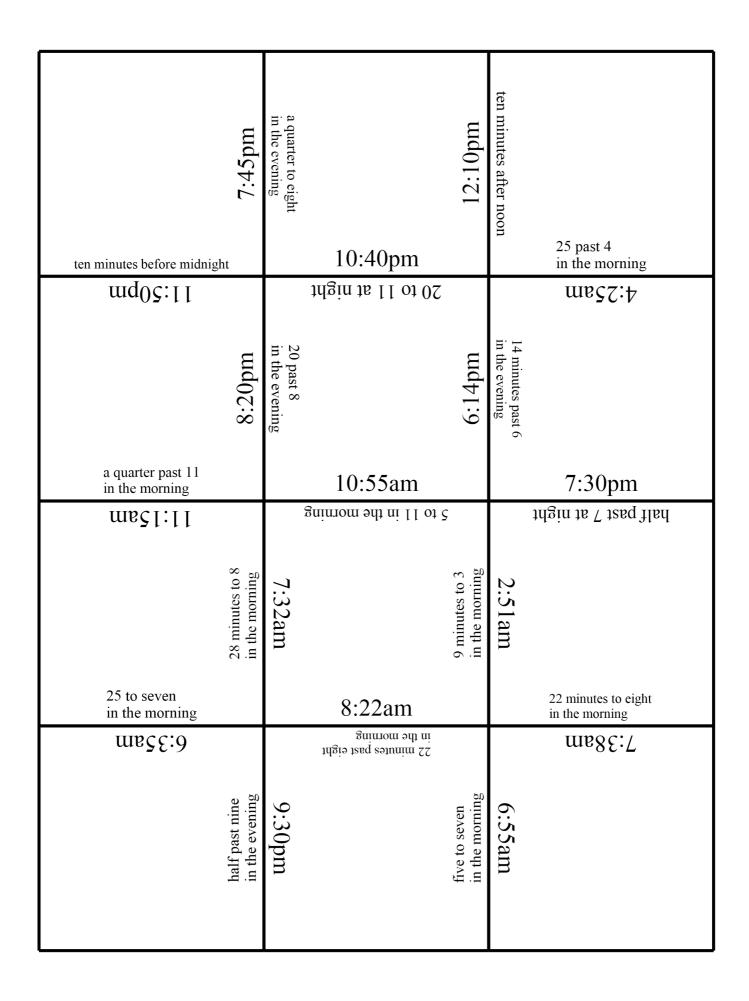

Choose a time and find the match on your board. Cover up the clock with the matching time. If you have already matched the time, return the time and your turn ends. If you get a "Time is Up!"... you must remove one of your times and put it back with the rest. he winner is the first person to cover up.. all of their times!

Made by: Christina Bainbridge http://www.bainbridgeclass.blogspot.com

|                                     | 7:38am                                   | 6:55am            | in the morning<br>28 minutes to 8<br>in the morning                                                                                                                                                                                                                                                                                                                                                                                                                                                                                                                                                                                                                                                                                                                                                                                                                                                                                                                                                                                                                                                                                                                                                                                                                                                                                                                                                                                                                                                                                                                                                                                                                                                                                                                                                                                                                                                                                                                                                                                                                                                                                                                                                                                                                                                                                                                           | 11:15am |
|-------------------------------------|------------------------------------------|-------------------|-------------------------------------------------------------------------------------------------------------------------------------------------------------------------------------------------------------------------------------------------------------------------------------------------------------------------------------------------------------------------------------------------------------------------------------------------------------------------------------------------------------------------------------------------------------------------------------------------------------------------------------------------------------------------------------------------------------------------------------------------------------------------------------------------------------------------------------------------------------------------------------------------------------------------------------------------------------------------------------------------------------------------------------------------------------------------------------------------------------------------------------------------------------------------------------------------------------------------------------------------------------------------------------------------------------------------------------------------------------------------------------------------------------------------------------------------------------------------------------------------------------------------------------------------------------------------------------------------------------------------------------------------------------------------------------------------------------------------------------------------------------------------------------------------------------------------------------------------------------------------------------------------------------------------------------------------------------------------------------------------------------------------------------------------------------------------------------------------------------------------------------------------------------------------------------------------------------------------------------------------------------------------------------------------------------------------------------------------------------------------------|---------|
|                                     | a quarter past 11<br>in the morning      | 8:20pm            | The morning<br>for the m | 8:22am  |
| 14 minutes past 6<br>in the evening | uı¤ç7: <del>7</del><br>7:30pm            |                   | 9:32<br>half past nine<br>gnineve evening                                                                                                                                                                                                                                                                                                                                                                                                                                                                                                                                                                                                                                                                                                                                                                                                                                                                                                                                                                                                                                                                                                                                                                                                                                                                                                                                                                                                                                                                                                                                                                                                                                                                                                                                                                                                                                                                                                                                                                                                                                                                                                                                                                                                                                                                                                                                     |         |
| 10:55am                             | 20 разт 8<br>20 разт 8<br>допіп <u>9</u> | 20 to 11 at night | half past 7 at night                                                                                                                                                                                                                                                                                                                                                                                                                                                                                                                                                                                                                                                                                                                                                                                                                                                                                                                                                                                                                                                                                                                                                                                                                                                                                                                                                                                                                                                                                                                                                                                                                                                                                                                                                                                                                                                                                                                                                                                                                                                                                                                                                                                                                                                                                                                                                          | 2:51am  |

|                                         | a quarter to eight<br>in the evening | 25 past 4<br>in the morning |
|-----------------------------------------|--------------------------------------|-----------------------------|
| 10:40pm                                 |                                      | ten minutes after noon      |
|                                         | 12:10pm                              |                             |
|                                         | five to seven<br>gnimom off ni       |                             |
| 22 minutes past eight<br>in the morning |                                      | 7:45pm                      |
|                                         | 9:30pm                               | ten minutes before midnight |