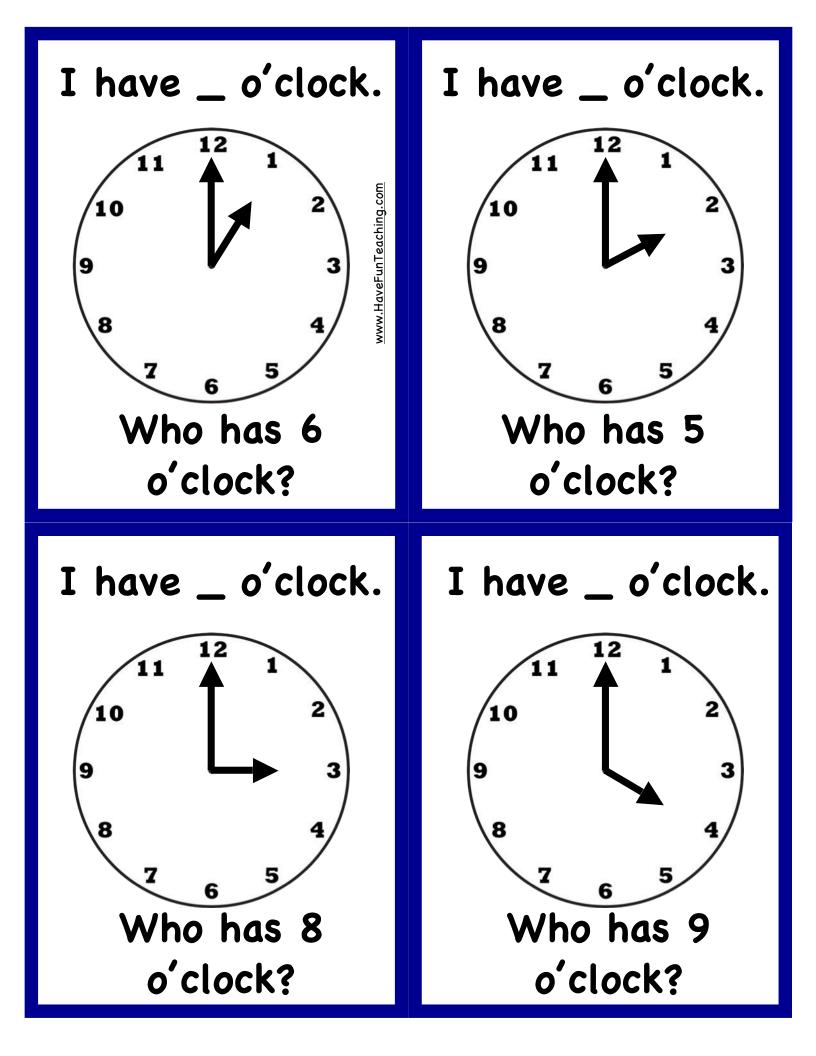

Play "I Have, Who Has?" to practice reading time to the hour on both analog and digital clocks

Select a set of clocks to play with (either analog or digital) and all of the cards out to players. The object of the game is to correctly read the time on each clock. The player with **12 o'clock** begins the game by standing and reading the card. Read the time on the card by saying "I have \_\_\_\_\_ o'clock. Who has \_\_\_\_\_ o'clock? The player who has that card stands up and reads their card. Play continues until the last card has been read and no more questions (*Who has \_\_\_\_\_?) can be asked*.