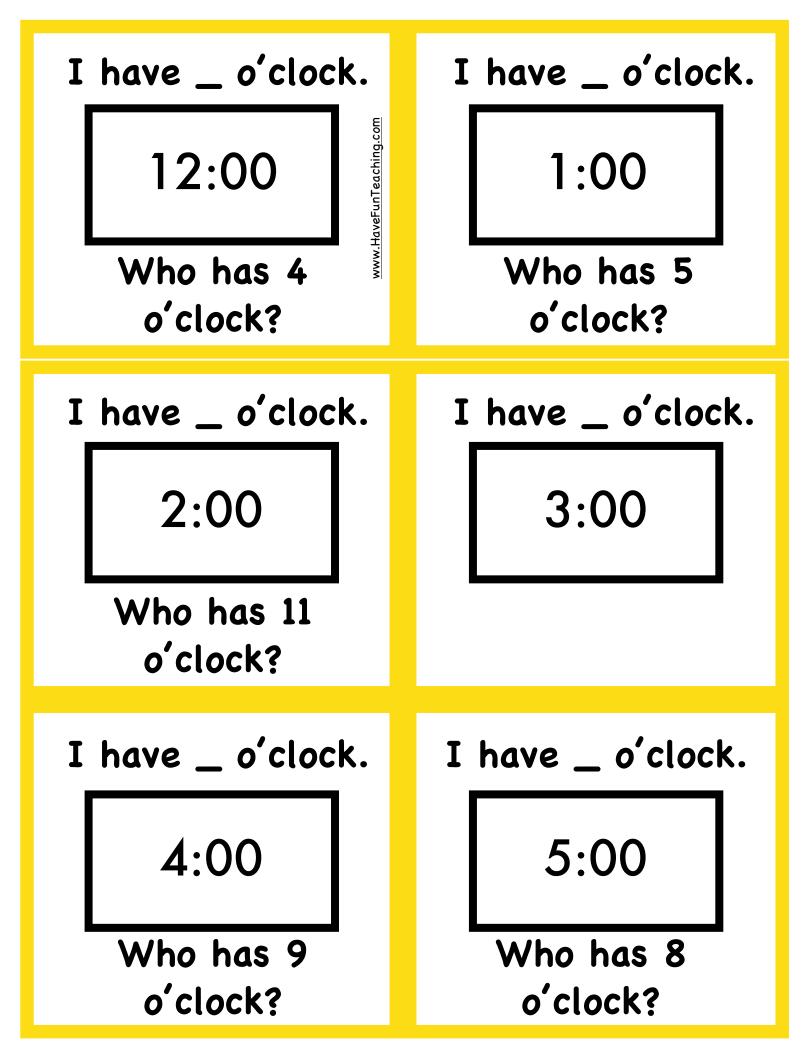

Play "I Have, Who Has?" to practice reading time to the hour on both analog and digital clocks

Select a set of clocks to play with (either analog or digital) and all of the cards out to players. The object of the game is to correctly read the time on each clock. The player with **12 o'clock** begins the game by standing and reading the card. Read the time on the card by saying "I have \_\_\_\_\_ o'clock. Who has \_\_\_\_\_ o'clock? The player who has that card stands up and reads their card. Play continues until the last card has been read and no more questions (*Who has \_\_\_\_\_?) can be asked*.

When the game is finished, complete the worksheet to review telling time to the hour.

www.HaveFunTeaching.com