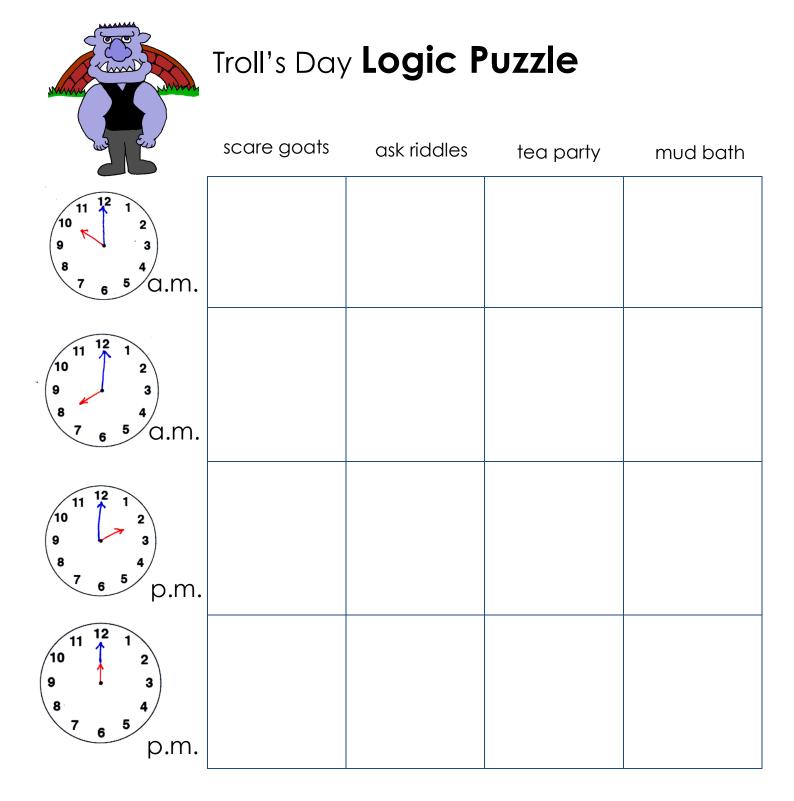

## <u>Clues</u>

- 1. The troll always has a tea party with her husband at 2:00 in the afternoon
- 2. The first thing the troll did was ask riddles to some visitors. They got them wrong.
- 3. The troll likes to take a mud bath at noon, because the sun makes the mud nice and warm.