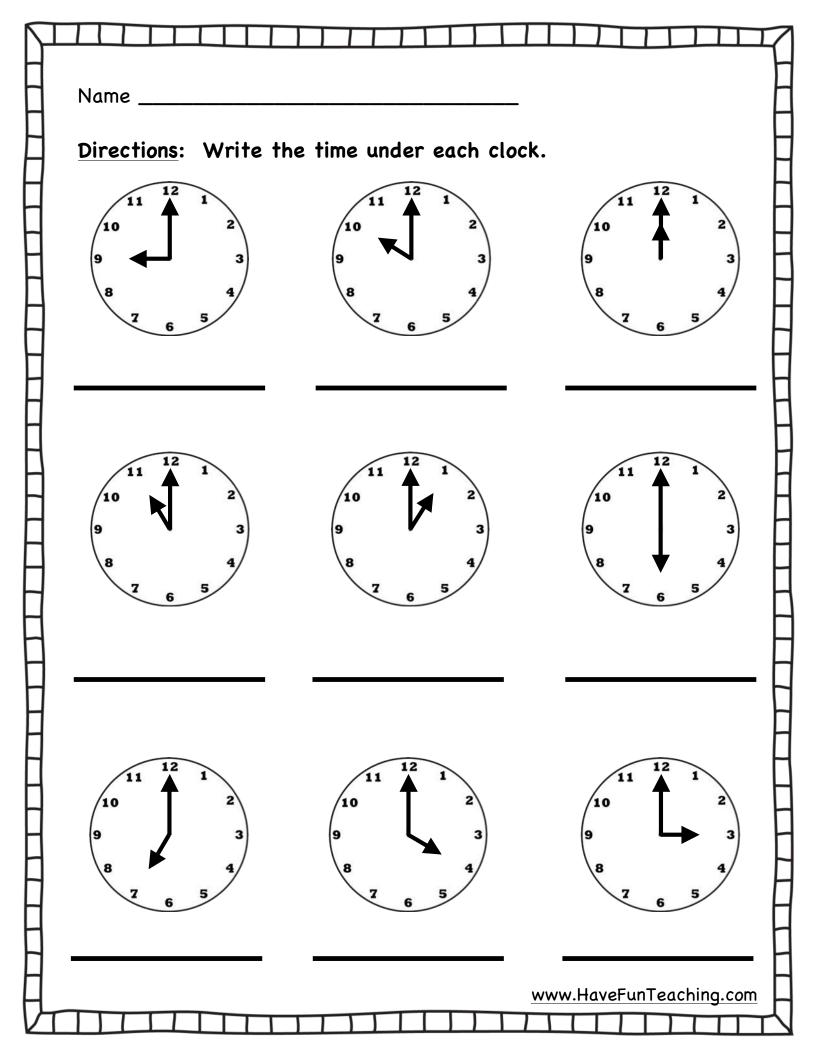

Telling Time to the Hour

6:00

11

10

9

11

10:00

10

Play "I Have, Who Has?" to practice reading time to the hour on both analog and digital clocks

Select a set of clocks to play with (either analog or digital) and all of the cards out to players. The object of the game is to correctly read the time on each clock. The player with **12 o'clock** begins the game by standing and reading the card. Read the time on the card by saying "I have \_\_\_\_\_ o'clock. Who has \_\_\_\_\_ o'clock? The player who has that card stands up and reads their card. Play continues until the last card has been read and no more questions (*Who has \_\_\_\_\_?) can be asked*.

When the game is finished, complete the worksheet to review telling time to the hour.

www.HaveFunTeaching.com