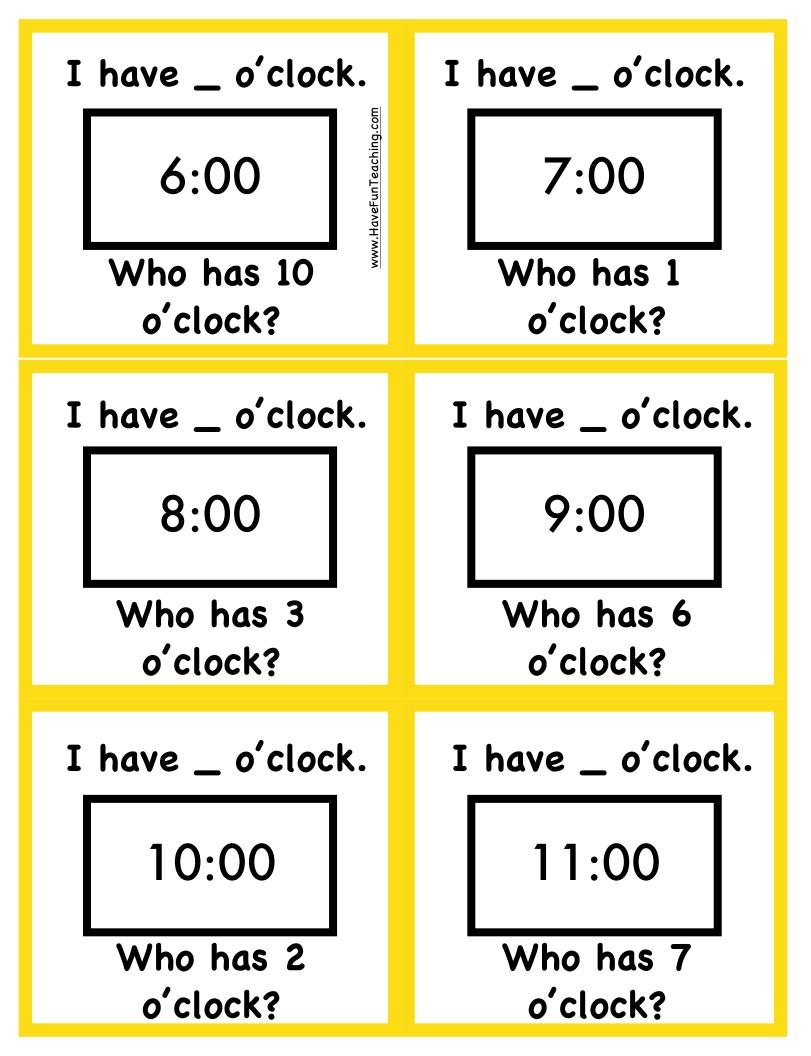

Play "I Have, Who Has?" to practice reading time to the hour on both analog and digital clocks

Select a set of clocks to play with (either analog or digital) and all of the cards out to players. The object of the game is to correctly read the time on each clock. The player with **12 o'clock** begins the game by standing and reading the card. Read the time on the card by saying "I have \_\_\_\_\_ o'clock. Who has \_\_\_\_\_ o'clock? The player who has that card stands up and reads their card. Play continues until the last card has been read and no more questions (*Who has \_\_\_\_\_?) can be asked*.

When the game is finished, complete the worksheet to review telling time to the hour.

www.HaveFunTeaching.com