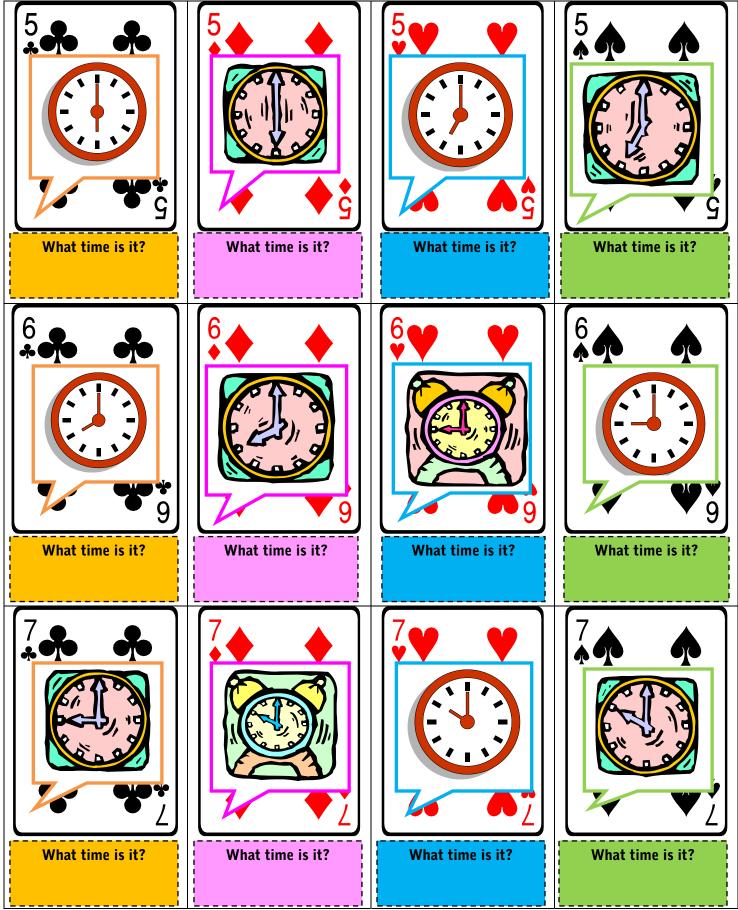

# Round Table Card Game

# POINTS SYSTEM

- •2 10 = Points according to number on card
- J= 12 PTS
- K= 15PTS
- Q= 15 PTS

- A = 20 PTS
- **JOKER** = All your Cards x2

www.mathgames4children.com

# How to Play the Game:

- 1. This game is ideal for small groups. 6 should be the max and 2 the minimum. It can also be used for one-to-one teaching where the teacher is the other player. If you have large class, duplicate the game and play in different groups.
- 2. Shuffle the cards and put them face down. In class students sit around the table with pack of cards facing down on the table. Students take turns drawing a card each from the pack. Each student takes one card each time from the top of the pack. Every round, students pick one card and within a determined time (by the teacher) each student should say the answer to the question on his/her card.
- 3. If a student can't give the answer or doesn't have it right, the teacher takes back the card and the student gets no point. When the first set of cards on the table get finish, the teacher should shuffle what he/she has collected and once more place it face down for the process to go on again until all the questions are answered by the students.
- At the end of two or 3 rounds, students count their points according to the numbers on the cards. For example if you have a card with the number 2, you have 2 points. If your card has a 10, you have 10 points and so on. Keep playing until you exhaust the pack of cards.
- 5. The high point cards: J= 12 PTS, K= 15PTS Q= 15 PTS, A = 20 PTS, then a JOKER = Doubles the points on all the cards you have. Paste the points system card on the board for students to see while they play. You may want to reduce the amount of Jokers to two or one if you wish. Lots of Math Practice and Fun. See more games at: www.mathgames4children.com