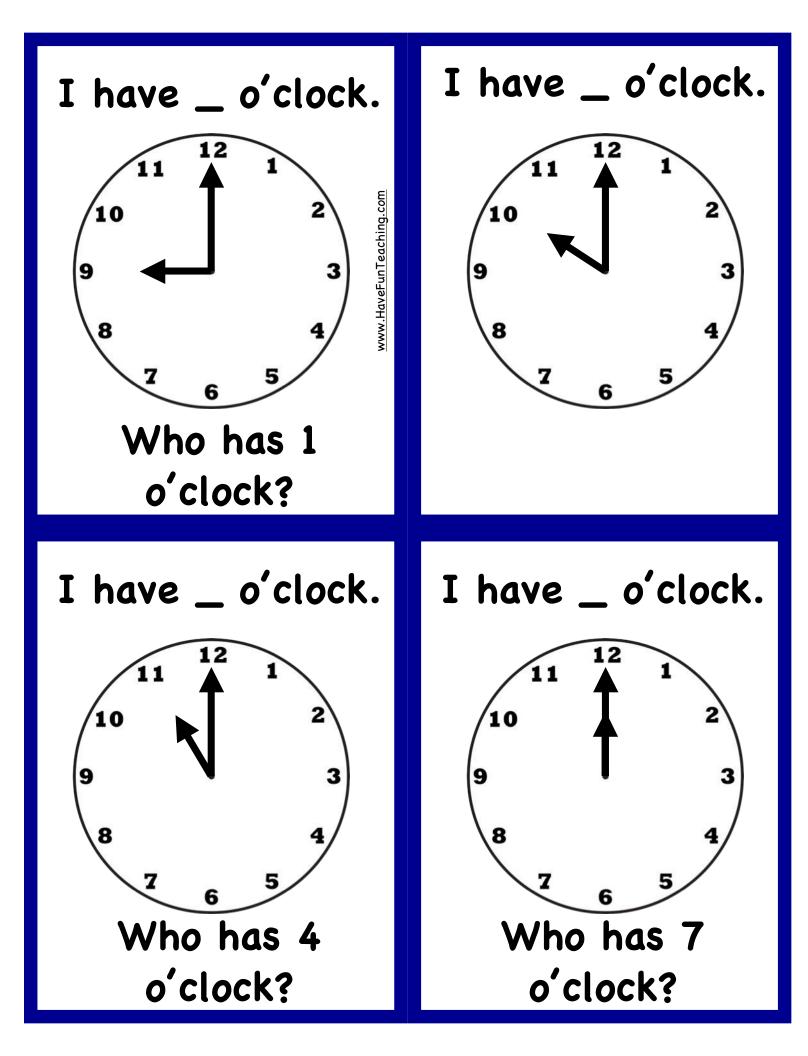

Play "I Have, Who Has?" to practice reading time to the hour on both analog and digital clocks

Select a set of clocks to play with (either analog or digital) and all of the cards out to players. The object of the game is to correctly read the time on each clock. The player with **12 o'clock** begins the game by standing and reading the card. Read the time on the card by saying "I have \_\_\_\_\_ o'clock. Who has \_\_\_\_\_ o'clock? The player who has that card stands up and reads their card. Play continues until the last card has been read and no more questions (*Who has \_\_\_\_\_?) can be asked*.

When the game is finished, complete the worksheet to review telling time to the hour.

www.HaveFunTeaching.com