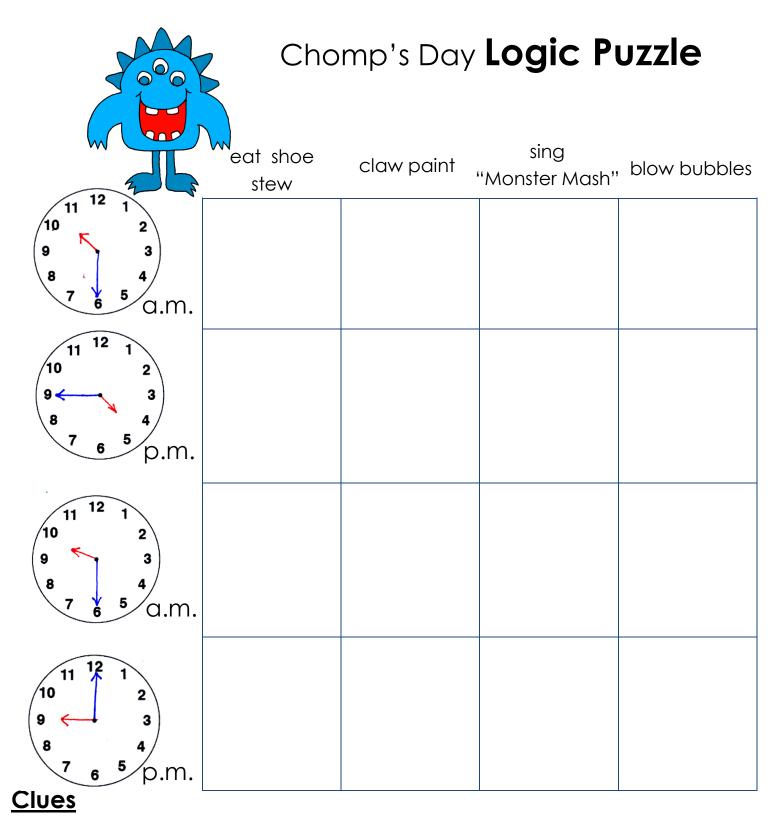

- 1. Chomp blew bubbles at half past the hour. They didn't last very long with her spikes.
- 2. Chomp finished singing Monster Mash at 9:30 at night. She started singing it a half hour before that, and she managed to sing it ten times.
- 3. At 10:30 in the morning, Chomp had a ton of fun putting her claws in paint and then spreading the paint all over the paper. You don't need fingers to do art!