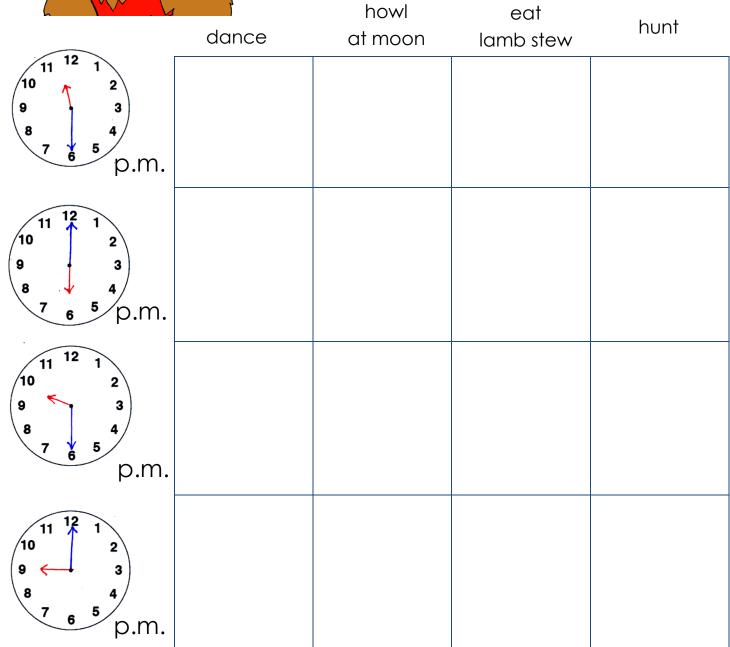

# Werewolf's Night Logic Puzzle

## <u>Clues</u>

- 1. The werewolf likes to hunt before 8 pm when a lot of animals have just settled to sleep.
- 2. The moon was so bright and beautiful at 9:30 that he just had to howl.
- 3. The werewolf was so happy after doing everything else, that he ended the night with a wild dance.