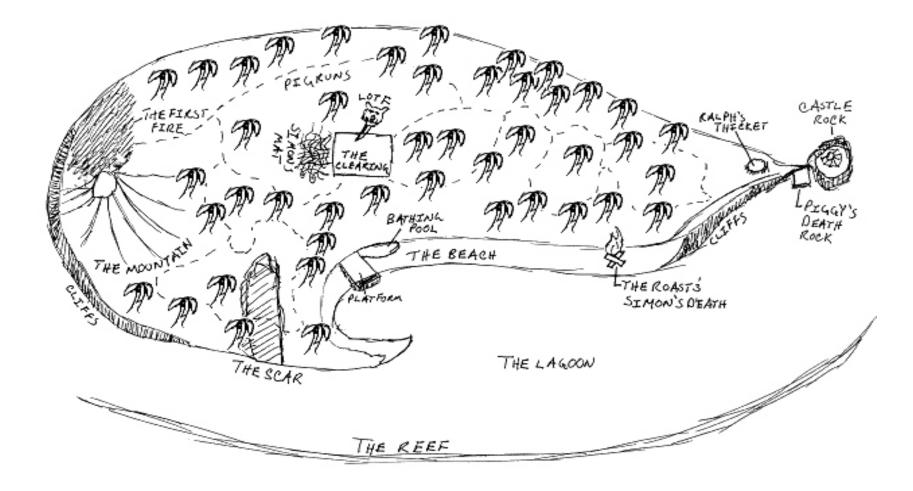

## Lord of the Flies Island Map

Using <u>abstraction</u> to visually represent a story

## **Island Map Project**

You and your partner are going to create a map of the island.

Your goal is to use <u>abstraction</u>, a computational thinking skill, to determine which locations and events are most important in visually telling the story of Lord of the Flies.

## **Required elements**

Your map must include <u>at least five locations</u> and <u>at least five</u> <u>events</u>, all of which must be labeled.

Brainstorm what elements you want to include on your map and list them on the handout, including the page number from where you will find your evidence.

## Required elements (continued)

Your map must also include <u>one quote</u> from the novel that relates to one of the central themes. Select your quote (make sure it's not too long!) and copy it onto your handout, including what page it can be found on.