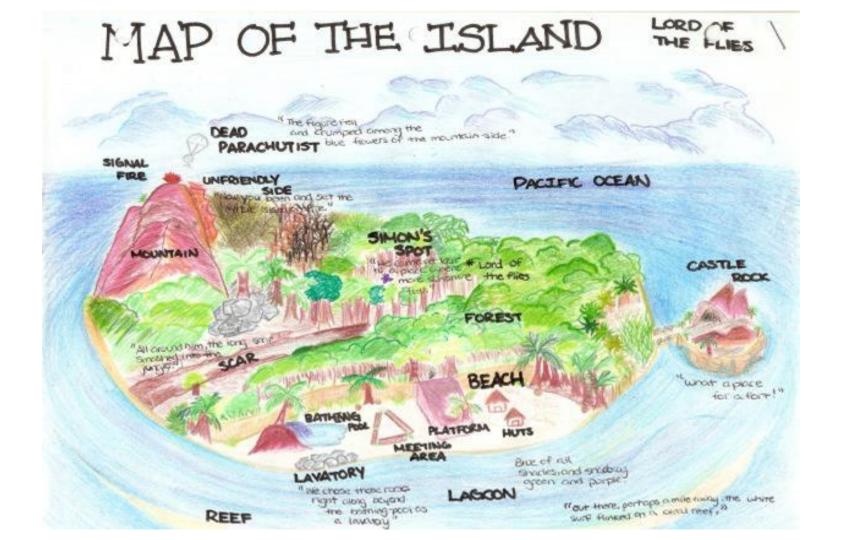

## Lord of the Flies Island Map

Using <u>abstraction</u> to visually represent a story

## **Island Map Project**

You and your partner are going to create a map of the island.

Your goal is to use <u>abstraction</u>, a computational thinking skill, to determine which locations and events are most important in visually telling the story of Lord of the Flies.

## **Required elements**

Your map must include <u>at least five locations</u> and <u>at least five</u> <u>events</u>, all of which must be labeled.

Brainstorm what elements you want to include on your map and list them on the handout, including the page number from where you will find your evidence.

## Required elements (continued)

Your map must also include <u>one quote</u> from the novel that relates to one of the central themes. Select your quote (make sure it's not too long!) and copy it onto your handout, including what page it can be found on.