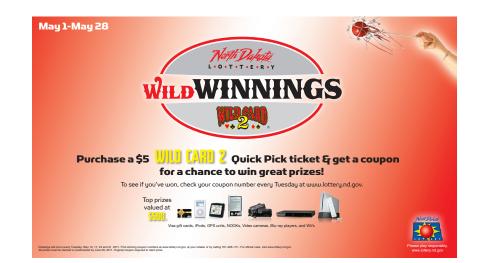

# New Promo Coming!

Beginning May 1, players will have a chance to win great merchandise prizes when they play Wild Card 2 "Wild Winnings." A qualifying purchase will be a \$5 current draw, quick pick, Wild Card 2 ticket. With this purchase, a player coupon will print after the quick pick ticket. This coupon will be given to the player. Each Tuesday, the lottery will draw 20 winning numbers from the player coupons. Players will be able to check their coupon number to see if they have won a merchandise prize. The winning numbers will be available each Tuesday: May 10, 17, 24 and 31, online at www.lottery.nd.gov, by calling 701.328.1111 or by visiting a retailer. A winning numbers report will be available on the terminal. Official rules will be available online.

The top prizes are valued at \$500. Prizes include Visa gift cards, iPods, GPS units, Nintendo Wiis, NOOKs, video cameras and blu-ray players. For more details, watch for your customer service specialist to be visiting you soon.