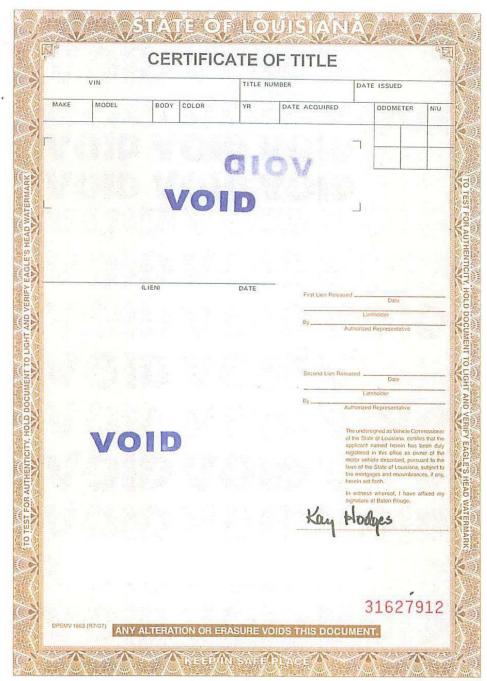

# **Example Documents**

Louisiana Title (Front)

Louisiana Title (Back)

1. Owner(s) to fill out this section with Purchaser Information, date of sale, and sale amount

2. Owner to disclose mileage on all vehicles 9 years and newer.

Please direct any questions, comments, or corrections to IAA's Title Solutions Team.

<u>TitleSolutions@iaai.com</u> Toll Free - 888-MY-TITLE (888-698-4853)

© 2022. Insurance Auto Auctions, Inc.

Page 10

- 3. Owner(s) to print their name(s) on the top line and sign on the bottom line, in this section
- 4. Owner(s) signatures must be notarized