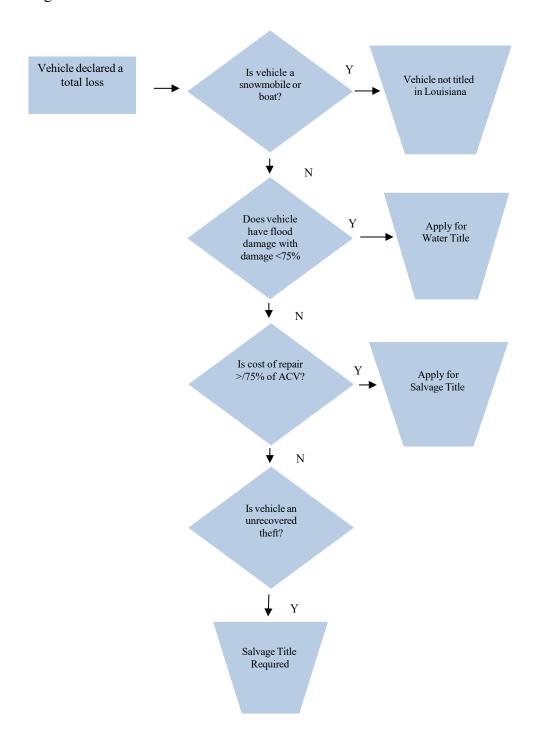

| <ul> <li>Odometer Disclosure needed on all vehicles 10 years of age or newer whether<br/>total loss or donation.</li> </ul>                                                                                                                     |
| Clear Title   | When Estimated Cost of Repair is less than 75% of Actual Cash Value.                                                                                                                                                                            |

Please direct any questions, comments, or corrections to IAA's Title Solutions Team.

<u>TitleSolutions@iaai.com</u> Toll Free - 888-MY-TITLE (888-698-4853)

© 2022. Insurance Auto Auctions, Inc.

Page 7



## **Determining the Correct Title Type**

Louisiana Salvage Title Flow Chart





# **Frequently Asked Questions**

## Is a copy of the written estimate needed to process the title?

Yes, a copy of the damage appraisal is required to process a clear title in Louisiana.

## What type of PoA is required if the title is not signed?

The state of Louisiana accepts generic notarized Power of Attorney forms. If vehicle has an out of state title, and is selling in Louisiana, then the Louisiana -Proof of Loss - Power of Attorney is required to process vehicle for sale.

## Does the state of Louisiana require the title to be notarized?

Yes, the state of Louisiana requires the title to be notarized when the owner signs it. IAA branches can notarize the title for owner if needed. Please contact the branch manager for details or to coordinate the transaction.

## What is requi