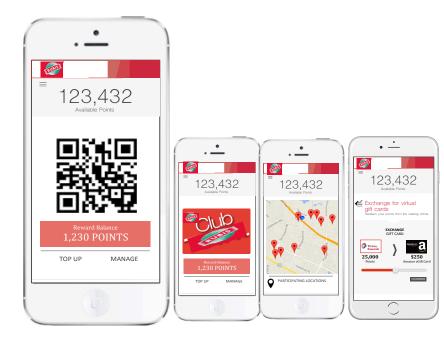

# Your Mobile App

Your loyalty program, your eGift Cards on your App

# Mobile App Functionalities

- Earn points
- Buy & offer gift card
- Redeem points and gift cards
- Exchange points for other programs
- Top-up values
- Content management
- Offers
- Push notifications
- Geo-location
- Social network
- Catalogs online

- The most advanced platform to have your white label Mobile app fully integrated with your loyalty and eGift card program
- ✓ iOS, Android
- ✓ Apps arte optional feature

Improve member satisfaction and acquire more members

- ✓ Reporting and analytics
- ✓ User management
- ✓ Content management
- ✓ Customer service
- ✓ Improve member satisfaction