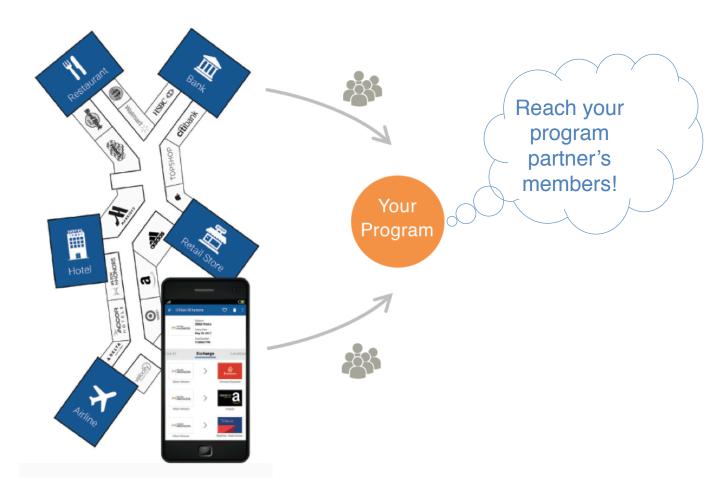

# marketplace

- Loyalty marketplace where your points, rewards, miles, gift cards can be issued, tracked and exchanged
- End to end loyalty technology platform
- Multi program platform (points, rewards, miles, gift cards)
- Multi currency, multi language
- ✓ Cloud, blockchain

#### Loyalty Exchange

Join the marketplace, connect with other programs, enable points exchange

#### Member acquisition