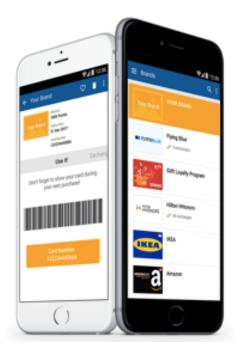

# Your Mobile App

Your loyalty program, your eGift Cards on your App

# Mobile App Functionalities

- Earn points
- Buy & offer gift card
- Redeem points and gift cards
- Exchange points for other programs
- Top-up values
- Content management
- Offers
- Push notifications
- Geo-location
- Social network
- Catalogs online

- The most advanced platform to have your white label Mobile app fully integrated with your loyalty and eGift card program
- ✓ iOS, Android
- ✓ Apps arte optional feature

Improve member satisfaction and acquire more members