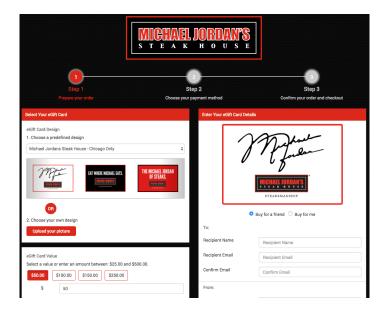

# Your eGift Card

End to end process from Issuing to Redemption

- Design, T&C, full integration with POS
- 2. Electronic code sent instantly by email
- 3. Redemption online or off line (at store)
- 4. Accumulate Pre-paid customers

5. New !! Leverage your eGift card within Giift Marketplace ... and access million of pre-paid clients !!

- ✓ Custom design, pre-design templates, T&C definitions
- ✓ Set up on your website, off line and on Giift platform
- Fraud, compliance and payment management
- ✓ 24/7 Support
- Reporting and analytics
- ✓ Unique Feature! : access to largest Loyalty Marketplace