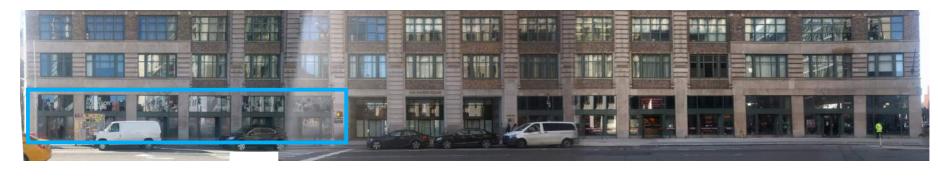

# **Existing Conditions**

Varick Street

Canal Street Photo Elevation

Canal Street

Hudson

Street

Varick Street Photo Elevation

Jackie Robinson Museum

# **Existing Conditions** Varick Street