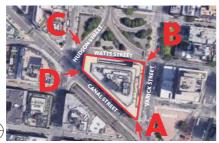

# **Project Location**

# **Project Location**

75 Varick Street | Holland Plaza Building (now One Hudson Square) Jackie Robinson Museum LPC Submission V.2 January 15, 2019

# **Existing Conditions**

Varick Street

Canal Street Photo Elevation

Canal Street

Hudson

Street

Varick Street Photo Elevation

Jackie Robinson Museum