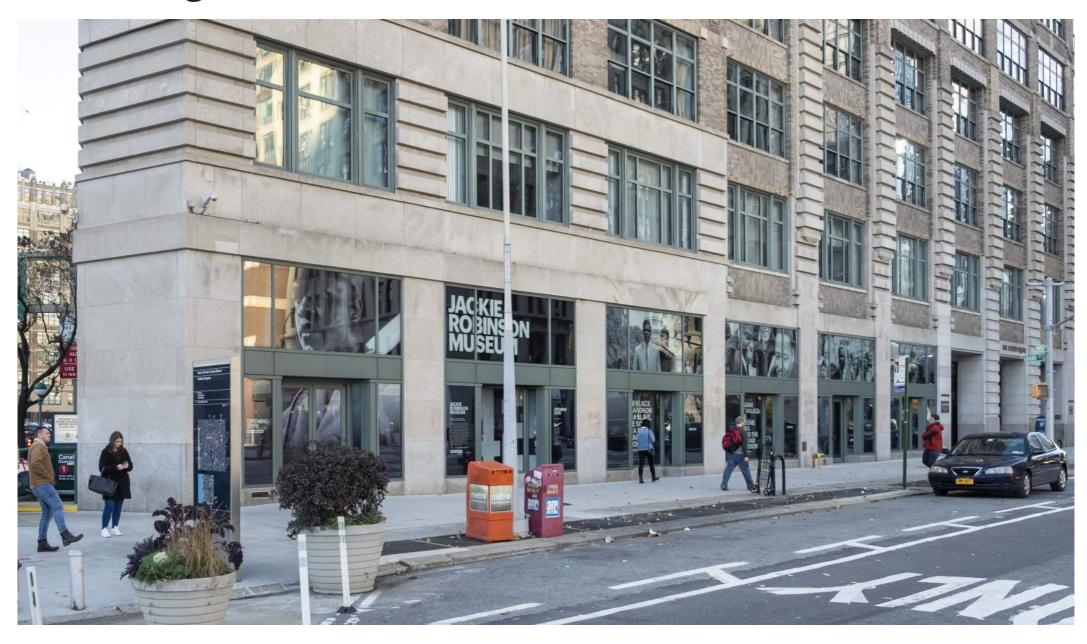

**Proposed Scope of Work**

- Interior Scrim Wall
- Interior Entry Signage
- Banners
- Plaque

# **Project Location**











# **Project Location**







75 Varick Street | Holland Plaza Building (now One Hudson Square) Jackie Robinson Museum LPC Submission V.2 January 15, 2019

#### **Historic Photos and LPC Designation**



Landmarks Preservation Commission September 24, 2013, Designation List 466 LP-2537

Holland Plaza Building (now One Hudson Square), 75 Varick Street in Manhattan By architect Ely Jacques Kahn, 1930



Photo Credits: Museum of the City of New York

# **Existing Conditions**



Varick Street

Canal Street Photo Elevation



Canal Street

Hudson

Street

Varick Street Photo Elevation



Jackie Robinson Museum

Watts

Street

# **Existing Conditions** Varick Street



# **Existing Conditions** Varick Street



### **Existing Conditions** Canal Street



# **Existing Conditions** Canal Street



### Proposed Scope of Work Interior Scrim Wall Varick St



#### Proposed Scope of Work Interior Scrim Wall Canal St



#### Proposed Scope of Work Interior Scrim Wall Locations



#### Proposed Scope of Work Interior Scrim Wall

# Enlarged Plan & Section







#### Proposed Scope of Work Interior Scrim Wall Varick St



#### Proposed Scope of Work Interior Scrim Wall Canal St



# Proposed Scope of Work Interior Scrim Wall Canal St Evening View



#### Proposed Scope of Work Interior Scrim Wall Sample Photos



### Proposed Scope of Work Interior Entry Signage Varick St



# Proposed Scope of Work Interior Entry Signage & Section



### Proposed Scope of Work