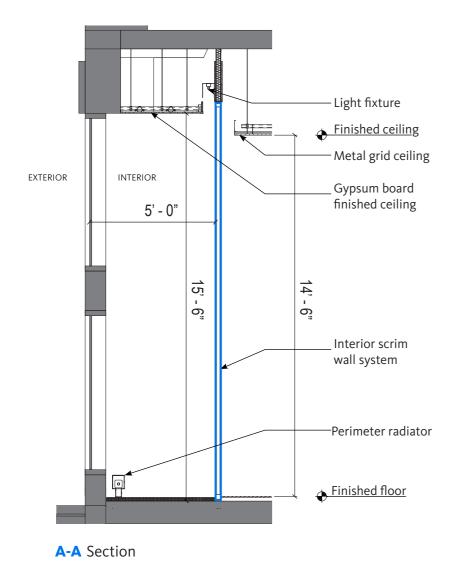

ignation List 466 LP-2537

Holland Plaza Building (now One Hudson Square), 75 Varick Street in Manhattan By architect Ely Jacques Kahn, 1930



Photo Credits: Museum of the City of New York

# **Existing Conditions**



Varick Street

Canal Street Photo Elevation



Canal Street

Hudson

Street

Varick Street Photo Elevation



Jackie Robinson Museum

Watts

Street

# **Existing Conditions** Varick Street



# **Existing Conditions** Varick Street



### **Existing Conditions** Canal Street



# **Existing Conditions** Canal Street



### Proposed Scope of Work Interior Scrim Wall Varick St



#### Proposed Scope of Work Interior Scrim Wall Canal St



#### Proposed Scope of Work Interior Scrim Wall Locations



#### Proposed Scope of Work Interior Scrim Wall

# Enlarged Plan & Section







#### Proposed Scope of Work Interior Scrim Wall Varick St



#### Proposed Scope of Work Interior Scrim Wall Canal St



# Proposed Scope of Work Interior Scrim Wall Canal St Evening View



#### Proposed Scope of Work Interior Scrim Wall Sample Photos



### Proposed Scope of Work Interior Entry Signage Varick St



# Proposed Scope of Work Interior Entry Signage & Section



### Proposed Scope of Work Banners Varick St



#### Proposed Scope of Work Banners Locations





#### Proposed Scope of Work Banners Elevation & Section



# Proposed Scope of Work Plaque



#### Proposed Scope of Work Plaque Elevation & Section



### Proposed Scope of Work Canal Street



# Proposed Scope of Work Varick Street