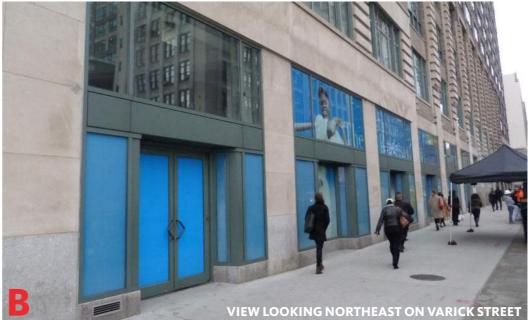

#### 75 Varick Street | Holland Plaza Building (now One Hudson Square) **Jackie Robinson Museum** LPC Submission V.2 January 15, 2019

# IACKIE ROBINSON MUSEUM

# LPC SUBMISSION

**V.**:

75 Varick Street Holland Plaza Building (now One Hudson Square)

**January 15, 2019** 

#### **AGENDA**

#### **Project Information**

- Location
- Historic Photos & LPC Designation
- Existing Conditions

#### **Proposed Scope of Work**

- Interior Scrim Wall
- Interior Entry Signage
- Banners
- Plaque

# **Project Location**











# **Project Location**







75 Varick Street | Holland Plaza Building (now One Hudson Square) Jackie Robinson Museum LPC Submission V.2 January 15, 2019

#### **Historic Photos and LPC Designation**



Landmarks Preservation Commission September 24, 2013, Designation List 466 LP-2537

Holland Plaza Building (now One Hudson Square), 75 Varick Street in Manhattan By architect Ely Jacques Kahn, 1930



Photo Credits: Museum of the City of New York

# **Existing Conditions**



Varick Street

Canal Street Photo Elevation



Canal Street

Hudson

Street

Varick Street Photo Elevation



Jackie Robinson Museum

Watts

Street

# **Existing Conditions** Varick Street



# **Existing Conditions** Varick Street



### **Existing Conditions** Canal Street



# **Existing Conditions** Canal Street



### Proposed Scope of Work