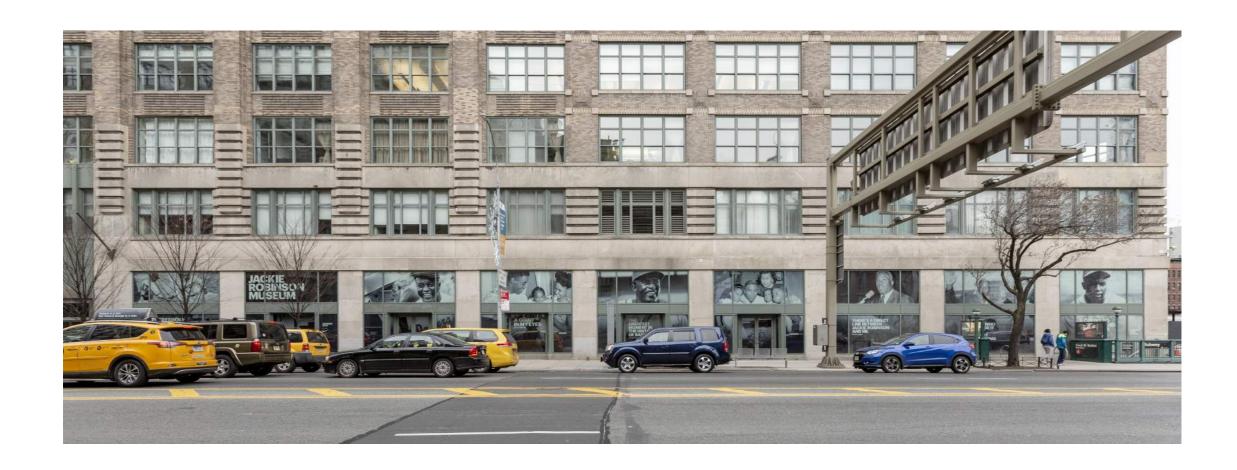

# **Project Location**







75 Varick Street | Holland Plaza Building (now One Hudson Square) Jackie Robinson Museum LPC Submission V.2 January 15, 2019

#### **Historic Photos and LPC Designation**



Landmarks Preservation Commission September 24, 2013, Designation List 466 LP-2537

Holland Plaza Building (now One Hudson Square), 75 Varick Street in Manhattan By architect Ely Jacques Kahn, 1930



Photo Credits: Museum of the City of New York

# **Existing Conditions**



Varick Street

Canal Street Photo Elevation



Canal Street

Hudson

Street

Varick Street Photo Elevation



Jackie Robinson Museum

Watts

Street

# **Existing Conditions** Varick Street



# **Existing Conditions** Varick Street



### **Existing Conditions** Canal Street



# **Existing Conditions** Canal Street



### Proposed Scope of Work Interior Scrim Wall Varick St



#### Proposed Scope of Work Interior Scrim Wall Canal St



#### Proposed Scope of Work Interior Scrim Wall Locations



#### Proposed Scope of Work Interior Scrim Wall

# Enlarged Plan & Section







#### Proposed Scope of Work Interior Scrim Wall Varick St



#### Proposed Scope of Work Interior Scrim Wall Canal St



# Proposed Scope of Work Interior Scrim Wall Canal St Evening View



#### Proposed Scope of Work Interior Scrim Wall Sample Photos



### Proposed Scope of Work Interior Entry Signage Varick St



# Proposed Scope of Work Interior Entry Signage & Section



### Proposed Scope of Work Banners Varick St



#### Proposed Scope of Work Banners Locations





#### Proposed Scope of Work Banners Elevation & Section