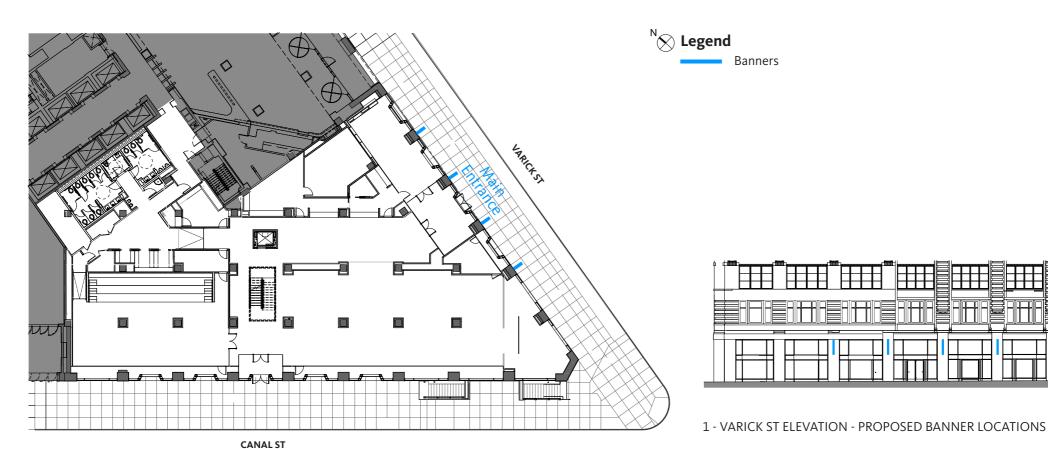

* Canal Street



# **Existing Conditions** Canal Street



### Proposed Scope of Work Interior Scrim Wall Varick St



#### Proposed Scope of Work Interior Scrim Wall Canal St



#### Proposed Scope of Work Interior Scrim Wall Locations



#### Proposed Scope of Work Interior Scrim Wall

# Enlarged Plan & Section







#### Proposed Scope of Work Interior Scrim Wall Varick St



#### Proposed Scope of Work Interior Scrim Wall Canal St



# Proposed Scope of Work Interior Scrim Wall Canal St Evening View



#### Proposed Scope of Work Interior Scrim Wall Sample Photos



### Proposed Scope of Work Interior Entry Signage Varick St



# Proposed Scope of Work Interior Entry Signage & Section



### Proposed Scope of Work Banners Varick St



#### Proposed Scope of Work Banners Locations





#### Proposed Scope of Work Banners Elevation & Section



# Proposed Scope of Work Plaque



#### Proposed Scope of Work Plaque Elevation & Section



### Proposed Scope of Work Canal Street



# Proposed Scope of Work Varick Street