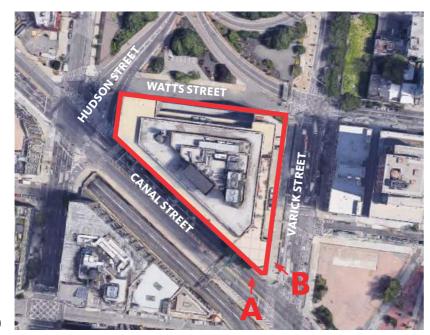

# **Existing Conditions**

Varick Street

Canal Street Photo Elevation

Canal Street

Hudson

Street

Varick Street Photo Elevation

Jackie Robinson Museum

Watts

Street

# **Existing Conditions** Varick Street