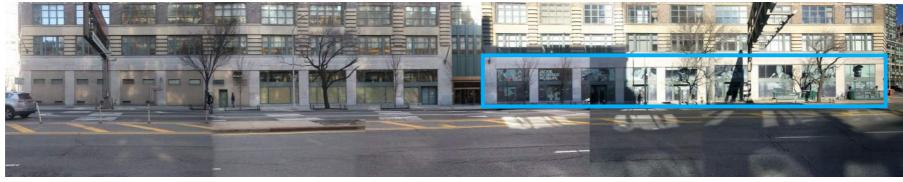

# **Existing Conditions**

Varick Street

Canal Street Photo Elevation

Canal Street

Hudson

Street

Varick Street Photo Elevation

Jackie Robinson Museum

### **Existing Conditions** Canal Street

# **Existing Conditions** Canal Street