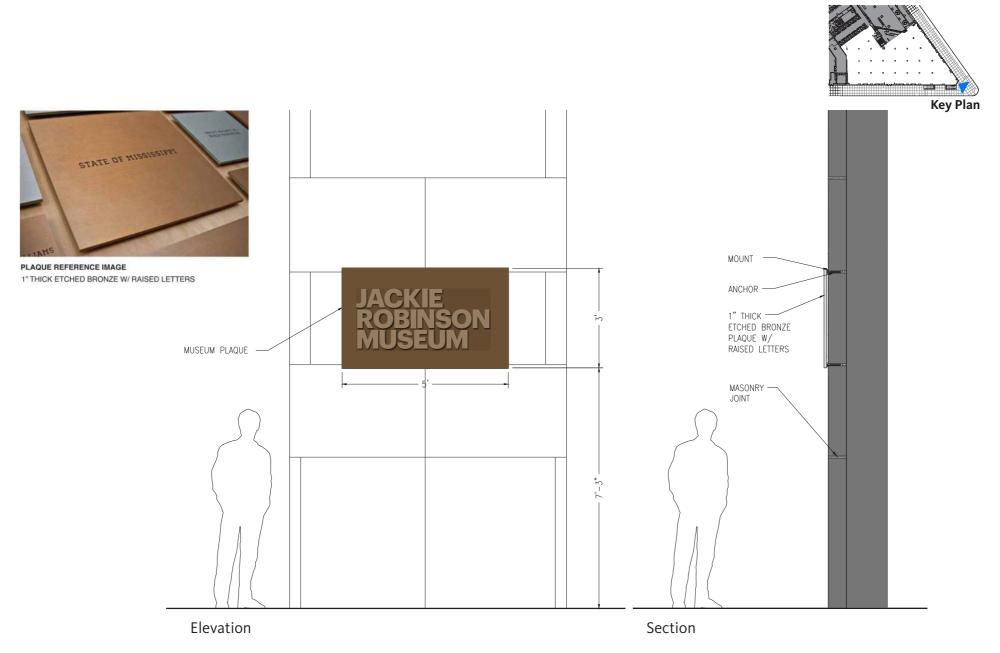

# Proposed Scope of Work Plaque

#### Proposed Scope of Work Plaque Elevation & Section