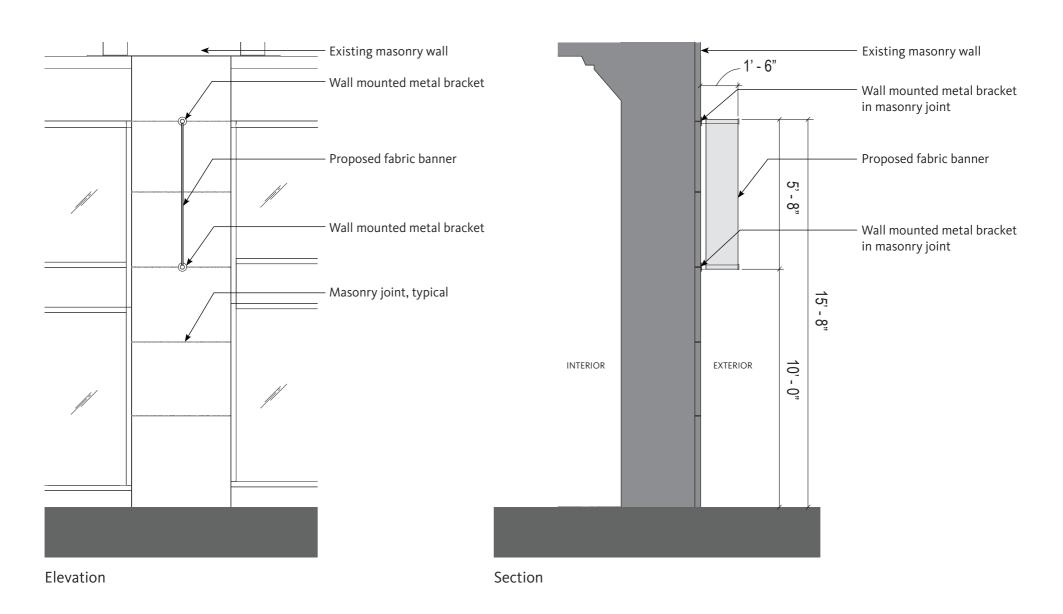

### Proposed Scope of Work Interior Scrim Wall Varick St



#### Proposed Scope of Work Interior Scrim Wall Canal St



#### Proposed Scope of Work Interior Scrim Wall Locations



#### Proposed Scope of Work Interior Scrim Wall

# Enlarged Plan & Section







#### Proposed Scope of Work Interior Scrim Wall Varick St



#### Proposed Scope of Work Interior Scrim Wall Canal St



# Proposed Scope of Work Interior Scrim Wall Canal St Evening View



#### Proposed Scope of Work Interior Scrim Wall Sample Photos



### Proposed Scope of Work Interior Entry Signage Varick St



# Proposed Scope of Work Interior Entry Signage & Section



### Proposed Scope of Work Banners Varick St



#### Proposed Scope of Work Banners Locations





#### Proposed Scope of Work Banners Elevation & Section



# Proposed Scope of Work Plaque



#### Proposed Scope of Work Plaque Elevation & Section



### Proposed Scope of Work Canal Street



# Proposed Scope of Work Varick Street