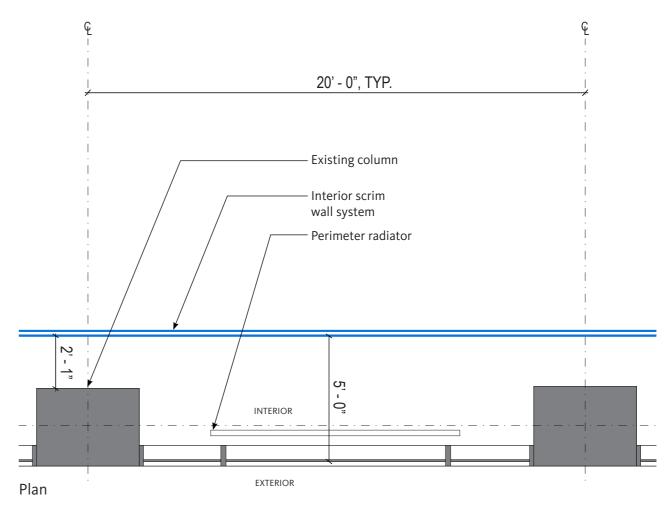

nation List 466 LP-2537

Holland Plaza Building (now One Hudson Square), 75 Varick Street in Manhattan By architect Ely Jacques Kahn, 1930



Photo Credits: Museum of the City of New York

# **Existing Conditions**



Varick Street

Canal Street Photo Elevation



Canal Street

Hudson

Street

Varick Street Photo Elevation



Jackie Robinson Museum

Watts

Street

# **Existing Conditions** Varick Street



# **Existing Conditions** Varick Street



### **Existing Conditions** Canal Street



# **Existing Conditions** Canal Street



### Proposed Scope of Work Interior Scrim Wall Varick St



#### Proposed Scope of Work Interior Scrim Wall Canal St



#### Proposed Scope of Work Interior Scrim Wall Locations



#### Proposed Scope of Work Interior Scrim Wall

# Enlarged Plan & Section







#### Proposed Scope of Work Interior Scrim Wall Varick St



#### Proposed Scope of Work Interior Scrim Wall Canal St



# Proposed Scope of Work Interior Scrim Wall Canal St Evening View



#### Proposed Scope of Work Interior Scrim Wall Sample Photos



### Proposed Scope of Work Interior Entry Signage Varick St



# Proposed Scope of Work Interior Entry Signage & Section



### Proposed Scope of Work Banners Varick St



#### Proposed Scope of Work Banners Locations





#### Proposed Scope of Work Banners Elevation & Section



# Proposed Scope of Work Plaque



#### Proposed Scope of Work Plaque Elevation & Section



### Proposed Scope of Work Canal Street



# Proposed Scope of Work Varick Street