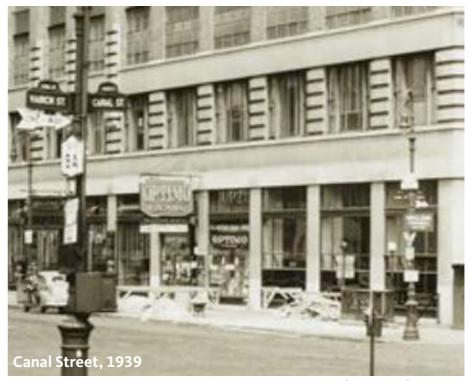

#### **Historic Photos and LPC Designation**

Landmarks Preservation Commission September 24, 2013, Designation List 466 LP-2537

Holland Plaza Building (now One Hudson Square), 75 Varick Street in Manhattan By architect Ely Jacques Kahn, 1930

Photo Credits: Museum of the City of New York