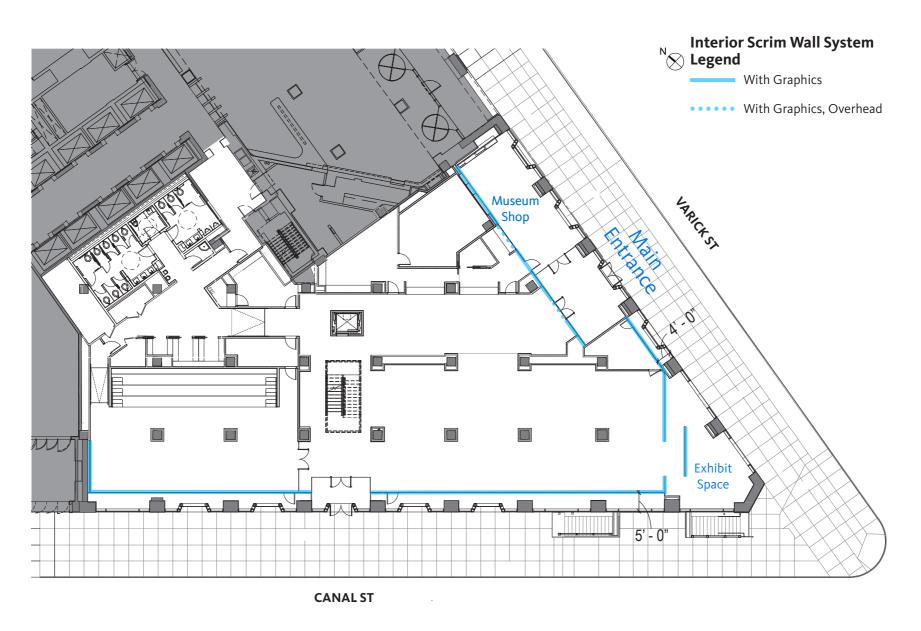

#### Proposed Scope of Work Interior Scrim Wall Locations

#### Proposed Scope of Work Interior Scrim Wall