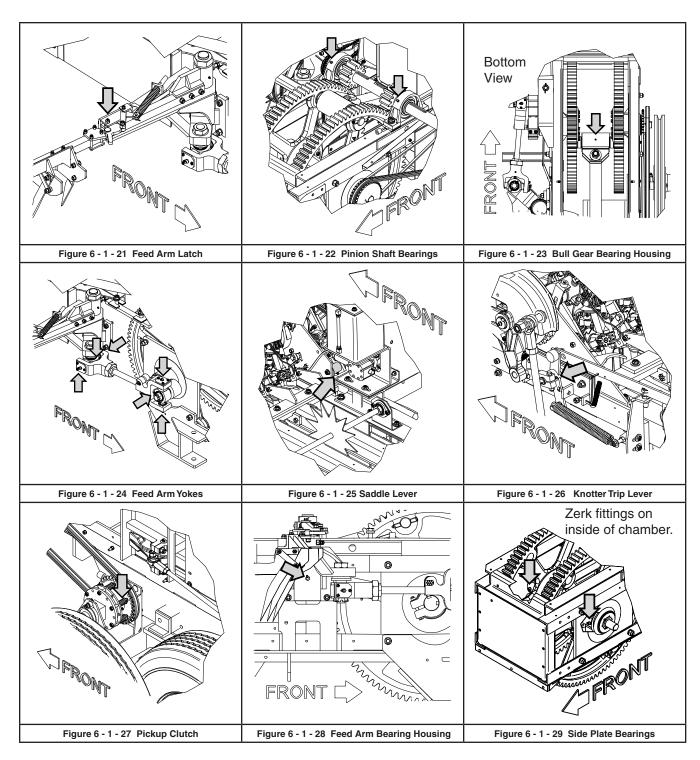

| * For engine balers, refer to their respective manufacturers owners manual for maintenance Instructions and Intervals. |                                                                                                           |          |                                         |                                                          |                                     |  |
|------------------------------------------------------------------------------------------------------------------------|-----------------------------------------------------------------------------------------------------------|----------|-----------------------------------------|----------------------------------------------------------|-------------------------------------|--|
| Item                                                                                                                   | Item Description                                                                                          | Points   |                                         | Approved Material                                        | Applies to Model                    |  |
|                                                                                                                        | r every 10 hours (2,000 ba                                                                                |          |                                         | ed                                                       |                                     |  |
| 6-1-11                                                                                                                 | Driveline Clutch                                                                                          | 1        | Check taper pin torque                  |                                                          | All                                 |  |
| 6-1-18                                                                                                                 | Hydraulic Reservoir<br>Engine Balers                                                                      | 1        | Check oil level.<br>Capacity: 5 gallons | Hydraulic oil: Mobil 424 or Mobil DTE 15M or equivalent. | 280, 285, 380, 385<br>Engine Balers |  |
| 6-1-19                                                                                                                 | PTO Clutch Throw Out Bearing                                                                              | 1        | Grease                                  | Multi-purpose grease-<br>LBR0000099                      | Engine Balers                       |  |
| Every 5                                                                                                                | 60 hours (10,000 bales) w                                                                                 | hicheve  | r comes first*                          |                                                          |                                     |  |
|                                                                                                                        | Torque Wheel Lug<br>Bolts                                                                                 | All      | See Wheel & Tire Setup 2-3              | Torque wrench                                            | All                                 |  |
|                                                                                                                        | Tires                                                                                                     | All      | Check pressure                          | See tire sidewall for pressure                           | All                                 |  |
|                                                                                                                        | Bull Gears                                                                                                | 2        | Check and adjust if necessary           | See PB00000102 for adjust-<br>ment instructions          | All                                 |  |
| 6-1-11                                                                                                                 | Driveline Clutch                                                                                          | 1        | Check taper pin torque                  |                                                          | All                                 |  |
| 6-1-20                                                                                                                 | Belt, Drive                                                                                               | 1        | Check belt deflection                   | 3/4" belt deflection at 25 to 35 lbs.                    | All                                 |  |
| 6-1-36                                                                                                                 | Driveline                                                                                                 | 9        | Grease                                  | Multi-purpose grease-<br>LBR0000099                      | Driveline Balers                    |  |
| 6-3-33                                                                                                                 | Driveline Clutch                                                                                          | 1        | Grease                                  | Multi-purpose grease-<br>LBR0000099                      | Driveline Balers                    |  |
| 6-1-21                                                                                                                 | Feed Arm Latch                                                                                            | 1        | Grease                                  | Multi-purpose grease-<br>LBR0000099                      | All                                 |  |
| 6-1-22                                                                                                                 | Pinion Shaft Bearings                                                                                     | 1        | Grease                                  | Multi-purpose grease-<br>LBR0000099                      | All                                 |  |
| 6-1-23                                                                                                                 | Con Rod Bearing<br>Housing, Bull Gear<br>side                                                             | 1        | Grease                                  | Multi-purpose grease-<br>LBR0000099                      | All                                 |  |
| 6-1-24                                                                                                                 | Feed Arm Yoke's                                                                                           | 6        | Grease                                  | Multi-purpose grease-<br>LBR0000099                      | All                                 |  |
| 6-1-25                                                                                                                 | Saddle Lever                                                                                              | 1        | Grease                                  | Multi-purpose grease-<br>LBR0000099                      | All                                 |  |
| 6-1-26                                                                                                                 | Knotter Trip Lever                                                                                        | 1        | Grease                                  | Multi-purpose grease-<br>LBR0000099                      | All                                 |  |
| 6-1-27                                                                                                                 | Pickup Clutch Dogs                                                                                        | 2        | Oil                                     | SAE 30 SE,SF, or CD motor oil                            | All                                 |  |
| 6-1-19                                                                                                                 | PTO Clutch Main & Cross Shaft Bearings.                                                                   | 3        | Grease                                  | Multi-purpose grease-<br>LBR0000099                      | All Engine Balers                   |  |
| 6-1-34                                                                                                                 | Driveline Gearbox Oil<br>(1st 50 hours only,<br>subsequent changes<br>at seasonal/1000 hour<br>intervals) | 1        | Change oil (135 oz)                     | Mobilube HD PLUS 85W-90<br>gear oil                      | Driveline Balers                    |  |
| Every 3                                                                                                                | Months or 125 Hours (25                                                                                   | 5,000 Ba | ales) whichever comes first*            |                                                          |                                     |  |
| 6-1-11                                                                                                                 | Driveline Clutch                                                                                          | 1        | Check taper pin torque                  |                                                          | All                                 |  |
| 6-1-35                                                                                                                 | Gearbox Crank Arm &<br>Feeder Arm                                                                         | 5        | Torque bolts                            | Torque wrench                                            | Gearbox Balers                      |  |