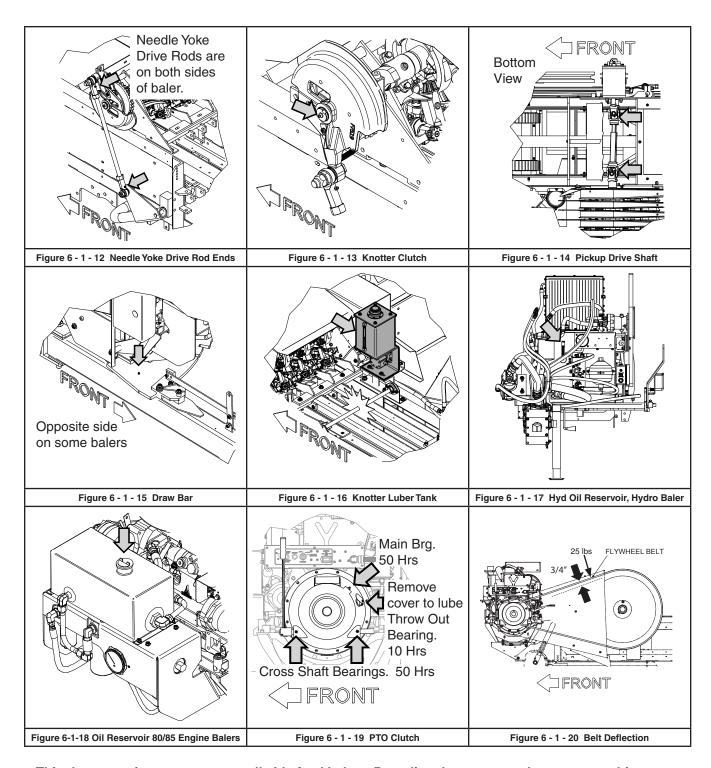

| * For engine balers, refer to their respective manufacturers owners manual for maintenance Instructions and Intervals. |                                                                                                           |          |                                         |                                                          |                                     |  |
|------------------------------------------------------------------------------------------------------------------------|-----------------------------------------------------------------------------------------------------------|----------|-----------------------------------------|----------------------------------------------------------|-------------------------------------|--|
| Item                                                                                                                   | Item Description                                                                                          | Points   |                                         | Approved Material                                        | Applies to Model                    |  |
|                                                                                                                        | r every 10 hours (2,000 ba                                                                                |          |                                         | ed                                                       |                                     |  |
| 6-1-11                                                                                                                 | Driveline Clutch                                                                                          | 1        | Check taper pin torque                  |                                                          | All                                 |  |
| 6-1-18                                                                                                                 | Hydraulic Reservoir<br>Engine Balers                                                                      | 1        | Check oil level.<br>Capacity: 5 gallons | Hydraulic oil: Mobil 424 or Mobil DTE 15M or equivalent. | 280, 285, 380, 385<br>Engine Balers |  |
| 6-1-19                                                                                                                 | PTO Clutch Throw Out Bearing                                                                              | 1        | Grease                                  | Multi-purpose grease-<br>LBR0000099                      | Engine Balers                       |  |
| Every 5                                                                                                                | 60 hours (10,000 bales) w                                                                                 | hicheve  | r comes first*                          |                                                          |                                     |  |
|                                                                                                                        | Torque Wheel Lug<br>Bolts                                                                                 | All      | See Wheel & Tire Setup 2-3              | Torque wrench                                            | All                                 |  |
|                                                                                                                        | Tires                                                                                                     | All      | Check pressure                          | See tire sidewall for pressure                           | All                                 |  |
|                                                                                                                        | Bull Gears                                                                                                | 2        | Check and adjust if necessary           | See PB00000102 for adjust-<br>ment instructions          | All                                 |  |
| 6-1-11                                                                                                                 | Driveline Clutch                                                                                          | 1        | Check taper pin torque                  |                                                          | All                                 |  |
| 6-1-20                                                                                                                 | Belt, Drive                                                                                               | 1        | Check belt deflection                   | 3/4" belt deflection at 25 to 35 lbs.                    | All                                 |  |
| 6-1-36                                                                                                                 | Driveline                                                                                                 | 9        | Grease                                  | Multi-purpose grease-<br>LBR0000099                      | Driveline Balers                    |  |
| 6-3-33                                                                                                                 | Driveline Clutch                                                                                          | 1        | Grease                                  | Multi-purpose grease-<br>LBR0000099                      | Driveline Balers                    |  |
| 6-1-21                                                                                                                 | Feed Arm Latch                                                                                            | 1        | Grease                                  | Multi-purpose grease-<br>LBR0000099                      | All                                 |  |
| 6-1-22                                                                                                                 | Pinion Shaft Bearings                                                                                     | 1        | Grease                                  | Multi-purpose grease-<br>LBR0000099                      | All                                 |  |
| 6-1-23                                                                                                                 | Con Rod Bearing<br>Housing, Bull Gear<br>side                                                             | 1        | Grease                                  | Multi-purpose grease-<br>LBR0000099                      | All                                 |  |
| 6-1-24                                                                                                                 | Feed Arm Yoke's                                                                                           | 6        | Grease                                  | Multi-purpose grease-<br>LBR0000099                      | All                                 |  |
| 6-1-25                                                                                                                 | Saddle Lever                                                                                              | 1        | Grease                                  | Multi-purpose grease-<br>LBR0000099                      | All                                 |  |
| 6-1-26                                                                                                                 | Knotter Trip Lever                                                                                        | 1        | Grease                                  | Multi-purpose grease-<br>LBR0000099                      | All                                 |  |
| 6-1-27                                                                                                                 | Pickup Clutch Dogs                                                                                        | 2        | Oil                                     | SAE 30 SE,SF, or CD motor oil                            | All                                 |  |
| 6-1-19                                                                                                                 | PTO Clutch Main & Cross Shaft Bearings.                                                                   | 3        | Grease                                  | Multi-purpose grease-<br>LBR0000099                      | All Engine Balers                   |  |
| 6-1-34                                                                                                                 | Driveline Gearbox Oil<br>(1st 50 hours only,<br>subsequent changes<br>at seasonal/1000 hour<br>intervals) | 1        | Change oil (135 oz)                     | Mobilube HD PLUS 85W-90<br>gear oil                      | Driveline Balers                    |  |
| Every 3                                                                                                                | Months or 125 Hours (25                                                                                   | 5,000 Ba | ales) whichever comes first*            |                                                          |                                     |  |
| 6-1-11                                                                                                                 | Driveline Clutch                                                                                          | 1        | Check taper pin torque                  |                                                          | All                                 |  |
| 6-1-35                                                                                                                 | Gearbox Crank Arm &<br>Feeder Arm                                                                         | 5        | Torque bolts                            | Torque wrench                                            | Gearbox Balers                      |  |

### **LUBRICATION AND MAINTENANCE SCHEDULE\***

| * For er                                                       | * For engine balers, refer to their respective manufacturers owners manual for maintenance Instructions and Intervals. |        |                                                                                                                                |                                                                                                                                                   |                                     |  |  |  |
|----------------------------------------------------------------|------------------------------------------------------------------------------------------------------------------------|--------|--------------------------------------------------------------------------------------------------------------------------------|---------------------------------------------------------------------------------------------------------------------------------------------------|-------------------------------------|--|--|--|
| Item                                                           | Item Description                                                                                                       | Points | Description                                                                                                                    | Approved Material                                                                                                                                 | Applies to Model                    |  |  |  |
| Each season or 250 hours (50,000 bales) whichever comes first* |                                                                                                                        |        |                                                                                                                                |                                                                                                                                                   |                                     |  |  |  |
| 6-1-11                                                         | Driveline Clutch                                                                                                       | 1      | Check taper pin torque                                                                                                         |                                                                                                                                                   | All                                 |  |  |  |
| 6-1-32                                                         | Gearbox Oil, Baler                                                                                                     | All    | Change oil (aprox 1.5 gallons)                                                                                                 | Mobilube HD PLUS 85W-90 gear oil                                                                                                                  | Gearbox Balers                      |  |  |  |
| Each se                                                        | Each season or 1000 hours (200,000 bales) whichever comes first*                                                       |        |                                                                                                                                |                                                                                                                                                   |                                     |  |  |  |
|                                                                | Wheel Bearings                                                                                                         | All    | Clean & repack                                                                                                                 | Multi-purpose grease-<br>LBR0000099                                                                                                               | All                                 |  |  |  |
| 6-1-11                                                         | Driveline Clutch                                                                                                       | 1      | Check taper pin torque                                                                                                         |                                                                                                                                                   | All                                 |  |  |  |
| 6-1-27                                                         | Pickup Clutch                                                                                                          | 1      | Before use each season, completely loosen clutch springs and assure that clutch will slip. Adjust so that clutch almost slips. |                                                                                                                                                   | All                                 |  |  |  |
| 6-1-28                                                         | Feed Arm Bearing<br>Housing                                                                                            | 1      | Grease                                                                                                                         | Multi-purpose grease-<br>LBR0000099                                                                                                               | All                                 |  |  |  |
| 6-1-29                                                         | Side Plate Bearings                                                                                                    | 2      | Grease                                                                                                                         | Multi-purpose grease-<br>LBR0000099                                                                                                               | All                                 |  |  |  |
| 6-1-30                                                         | Hydraulic Reservoir<br>Hydro Balers                                                                                    | 1      | Change oil and filter<br>Capacity: 41 gallons                                                                                  | Hydraulic oil: Mobil 424 or Mobil DTE 15M or equivalent to a viscosity greater than 10 centistokes at 180°F and less than 200 centistokes at 60°F | All Hydro Balers                    |  |  |  |
| 6-1-18                                                         | Hydraulic Reservoir,<br>Engine Balers                                                                                  | 1      | Change oil and filer<br>Capacity: 5 gallons                                                                                    | Hydraulic oil: Mobil 424 or Mobil DTE 15M or equivalent.                                                                                          | 280, 285, 380, 385<br>Engine Balers |  |  |  |
| 6-1-34                                                         | Driveline Gearbox Oil                                                                                                  | 1      | Change oil (135 oz)                                                                                                            | Mobilube HD PLUS 85W-90 gear oil                                                                                                                  | Driveline Balers                    |  |  |  |
| 6-1-31                                                         | Tension Control Pump                                                                                                   | 1      | Change oil and filter                                                                                                          | Hydraulic oil: Mobil 424 or Mobil DTE 15M or equivalent.                                                                                          |                                     |  |  |  |
| 6-1-16                                                         | Automatic Knotter<br>Luber                                                                                             | 1      | Change oil, clean tank & filter                                                                                                | SAE 30 SE,SF, or CD motor oil                                                                                                                     | Conventional Knot                   |  |  |  |