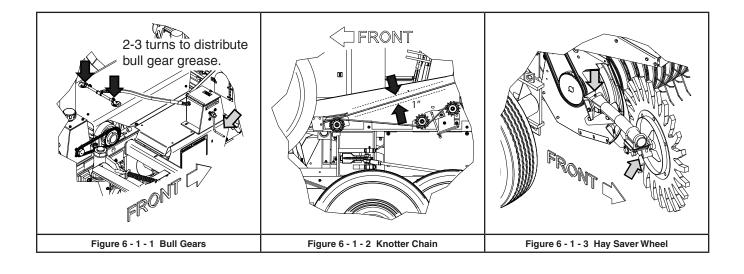

### **LUBRICATION AND MAINTENANCE SCHEDULE\***

| Figure   | Item Description                         | Points     | Description                                                                                        | Approved Material                                        | Applies to Model |
|----------|------------------------------------------|------------|----------------------------------------------------------------------------------------------------|----------------------------------------------------------|------------------|
| Every 3  | to 4 hours (750 bales) w                 | hicheve    | comes first*                                                                                       |                                                          |                  |
| 6-1-1    | Bull Gears                               | 2          | See Bull Gear Luber in Settings and Adjustments                                                    | Freeman bull gear grease<br>F000007626 only.             | All              |
| Daily, o | r every 8 hours (1,600 ba                | les) which | chever comes first*                                                                                |                                                          |                  |
| 6-1-11   | Driveline Clutch                         | 1          | Check taper pin torque                                                                             |                                                          | All              |
| Daily, o | r every 10 hours (2,000 b                | ales) wh   | ichever comes first*                                                                               |                                                          |                  |
|          | Engine oil*<br>Air filters*              | All        | Check daily. See manufacture                                                                       | Engine Balers                                            |                  |
| 6-1-32   | Gearbox Oil, Baler                       | 1          | Check oil level daily (oil should be level with fill plug)                                         |                                                          | Gearbox Balers   |
| 6-1-34   | Driveline Gearbox Oil                    | 1          | Check oil level daily (oil should be level with lower plug)                                        |                                                          | Driveline Balers |
|          | Clean Knotters & Engine Cylinders        | All        | Blow off dust & debris with compressed air                                                         |                                                          | All              |
|          | Oil Cooler                               | 1          | Check fan and make sure grill is clean                                                             |                                                          | Hydro Balers     |
|          | Check for Loose Bolts                    | All        | Especially pay attention to the area around the engine, where there is more vibration              |                                                          | All              |
|          | Check Needle Timing                      |            | See needle timing in Settings and Adjustments                                                      |                                                          | All              |
|          | Check Knife Adjust-<br>ments & Sharpness | 2          | Plunger knife/stationary knife                                                                     |                                                          | All              |
| 6-1-2    | Check Chain Tight-<br>ness               | All        | Mid span, total deflection: knotter = 1"; pickup = 2";<br>tension = 3/4"; auger = 1"; luber = 3/4" |                                                          | All              |
| 6-1-3    | Hay Saver Wheel                          | 2          | Grease                                                                                             | Multi-purpose grease-<br>LBR0000099                      | All              |
| 6-1-4    | Torque Shaft Bushing<br>Housing          | 1          | Grease                                                                                             | Multi-purpose grease-<br>LBR0000099                      | All              |
| 6-1-5    | Con Rod Bushing, Bull<br>Gear Side       | 1          | Grease                                                                                             | Multi-purpose grease-<br>LBR0000099                      | All              |
| 6-1-6    | Con Rod /Plunger<br>Side                 | 1          | Grease                                                                                             | Multi-purpose grease-<br>LBR0000099                      | All              |
| 6-1-7    | Con Rod Bearing<br>Mount, Gearbox        | 1          | Grease                                                                                             | Multi-purpose grease-<br>LBR0000099                      | All              |
| 6-1-8    | Plunger Rollers                          | 4          | Grease                                                                                             | Multi-purpose grease-<br>LBR0000099                      | All              |
| 6-1-9    | Plunger Stop Dog                         | 1          | Grease/Make sure stop dog moves freely                                                             | Multi-purpose grease-<br>LBR0000099                      | All              |
| 6-1-10   | Plunger Stop Dog<br>Return Lever         | 1          | Grease                                                                                             | Multi-purpose grease-<br>LBR0000099                      | All              |
| 6-1-12   | Needle Yoke Drive<br>Rod Ends            | 4          | Grease                                                                                             | Multi-purpose grease-<br>LBR0000099                      | All              |
| 6-1-13   | Knotter Clutch                           | 1          | Grease                                                                                             | Multi-purpose grease-<br>LBR0000099                      | All              |
| 6-1-14   | Pickup Drive Shaft                       | 2          | Grease                                                                                             | Multi-purpose grease-<br>LBR0000099                      | All              |
| 6-1-15   | Draw Bar                                 | 1          | Grease                                                                                             | Multi-purpose grease-<br>LBR0000099                      | All              |
| 6-1-16   | Knotter Luber Tank                       | 1          | Check level at tank site tube                                                                      | SAE 30 SE, SF, or CD motor oil                           | Conventional Kno |
| 6-1-17   | Hydraulic Reservoir<br>Hydro Balers      | 1          | Check oil level. See site gauge on tank Capacity: 41 gallons                                       | Hydraulic oil: Mobil 424 or Mobil DTE 15M or equivalent. | Hydro Balers     |