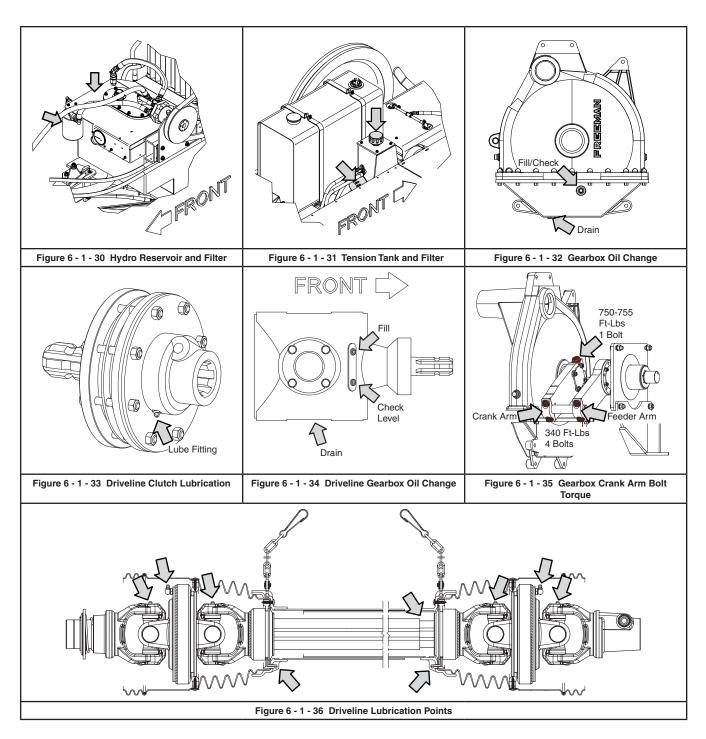

### **LUBRICATION AND MAINTENANCE SCHEDULE\***

| Figure   | Item Description                         | Points     | Description                                                                                        | Approved Material                                        | Applies to Model |
|----------|------------------------------------------|------------|----------------------------------------------------------------------------------------------------|----------------------------------------------------------|------------------|
| Every 3  | to 4 hours (750 bales) w                 | hicheve    | comes first*                                                                                       |                                                          |                  |
| 6-1-1    | Bull Gears                               | 2          | See Bull Gear Luber in Settings and Adjustments                                                    | Freeman bull gear grease<br>F000007626 only.             | All              |
| Daily, o | r every 8 hours (1,600 ba                | les) which | chever comes first*                                                                                |                                                          |                  |
| 6-1-11   | Driveline Clutch                         | 1          | Check taper pin torque                                                                             |                                                          | All              |
| Daily, o | r every 10 hours (2,000 b                | ales) wh   | ichever comes first*                                                                               |                                                          |                  |
|          | Engine oil*<br>Air filters*              | All        | Check daily. See manufacture                                                                       | Engine Balers                                            |                  |
| 6-1-32   | Gearbox Oil, Baler                       | 1          | Check oil level daily (oil should be level with fill plug)                                         |                                                          | Gearbox Balers   |
| 6-1-34   | Driveline Gearbox Oil                    | 1          | Check oil level daily (oil should be level with lower plug)                                        |                                                          | Driveline Balers |
|          | Clean Knotters & Engine Cylinders        | All        | Blow off dust & debris with compressed air                                                         |                                                          | All              |
|          | Oil Cooler                               | 1          | Check fan and make sure grill is clean                                                             |                                                          | Hydro Balers     |
|          | Check for Loose Bolts                    | All        | Especially pay attention to the area around the engine, where there is more vibration              |                                                          | All              |
|          | Check Needle Timing                      |            | See needle timing in Settings and Adjustments                                                      |                                                          | All              |
|          | Check Knife Adjust-<br>ments & Sharpness | 2          | Plunger knife/stationary knife                                                                     |                                                          | All              |
| 6-1-2    | Check Chain Tight-<br>ness               | All        | Mid span, total deflection: knotter = 1"; pickup = 2";<br>tension = 3/4"; auger = 1"; luber = 3/4" |                                                          | All              |
| 6-1-3    | Hay Saver Wheel                          | 2          | Grease                                                                                             | Multi-purpose grease-<br>LBR0000099                      | All              |
| 6-1-4    | Torque Shaft Bushing<br>Housing          | 1          | Grease                                                                                             | Multi-purpose grease-<br>LBR0000099                      | All              |
| 6-1-5    | Con Rod Bushing, Bull<br>Gear Side       | 1          | Grease                                                                                             | Multi-purpose grease-<br>LBR0000099                      | All              |
| 6-1-6    | Con Rod /Plunger<br>Side                 | 1          | Grease                                                                                             | Multi-purpose grease-<br>LBR0000099                      | All              |
| 6-1-7    | Con Rod Bearing<br>Mount, Gearbox        | 1          | Grease                                                                                             | Multi-purpose grease-<br>LBR0000099                      | All              |
| 6-1-8    | Plunger Rollers                          | 4          | Grease                                                                                             | Multi-purpose grease-<br>LBR0000099                      | All              |
| 6-1-9    | Plunger Stop Dog                         | 1          | Grease/Make sure stop dog moves freely                                                             | Multi-purpose grease-<br>LBR0000099                      | All              |
| 6-1-10   | Plunger Stop Dog<br>Return Lever         | 1          | Grease                                                                                             | Multi-purpose grease-<br>LBR0000099                      | All              |
| 6-1-12   | Needle Yoke Drive<br>Rod Ends            | 4          | Grease                                                                                             | Multi-purpose grease-<br>LBR0000099                      | All              |
| 6-1-13   | Knotter Clutch                           | 1          | Grease                                                                                             | Multi-purpose grease-<br>LBR0000099                      | All              |
| 6-1-14   | Pickup Drive Shaft                       | 2          | Grease                                                                                             | Multi-purpose grease-<br>LBR0000099                      | All              |
| 6-1-15   | Draw Bar                                 | 1          | Grease                                                                                             | Multi-purpose grease-<br>LBR0000099                      | All              |
| 6-1-16   | Knotter Luber Tank                       | 1          | Check level at tank site tube                                                                      | SAE 30 SE, SF, or CD motor oil                           | Conventional Kno |
| 6-1-17   | Hydraulic Reservoir<br>Hydro Balers      | 1          | Check oil level. See site gauge on tank Capacity: 41 gallons                                       | Hydraulic oil: Mobil 424 or Mobil DTE 15M or equivalent. | Hydro Balers     |

| * For engine balers, refer to their respective manufacturers owners manual for maintenance Instructions and Intervals. |                                                                                                           |          |                                         |                                                          |                                     |  |
|------------------------------------------------------------------------------------------------------------------------|-----------------------------------------------------------------------------------------------------------|----------|-----------------------------------------|----------------------------------------------------------|-------------------------------------|--|
| Item                                                                                                                   | Item Description                                                                                          | Points   |                                         | Approved Material                                        | Applies to Model                    |  |
|                                                                                                                        | r every 10 hours (2,000 ba                                                                                |          |                                         | ed                                                       |                                     |  |
| 6-1-11                                                                                                                 | Driveline Clutch                                                                                          | 1        | Check taper pin torque                  |                                                          | All                                 |  |
| 6-1-18                                                                                                                 | Hydraulic Reservoir<br>Engine Balers                                                                      | 1        | Check oil level.<br>Capacity: 5 gallons | Hydraulic oil: Mobil 424 or Mobil DTE 15M or equivalent. | 280, 285, 380, 385<br>Engine Balers |  |
| 6-1-19                                                                                                                 | PTO Clutch Throw Out Bearing                                                                              | 1        | Grease                                  | Multi-purpose grease-<br>LBR0000099                      | Engine Balers                       |  |
| Every 5                                                                                                                | 60 hours (10,000 bales) w                                                                                 | hicheve  | r comes first*                          |                                                          |                                     |  |
|                                                                                                                        | Torque Wheel Lug<br>Bolts                                                                                 | All      | See Wheel & Tire Setup 2-3              | Torque wrench                                            | All                                 |  |
|                                                                                                                        | Tires                                                                                                     | All      | Check pressure                          | See tire sidewall for pressure                           | All                                 |  |
|                                                                                                                        | Bull Gears                                                                                                | 2        | Check and adjust if necessary           | See PB00000102 for adjust-<br>ment instructions          | All                                 |  |
| 6-1-11                                                                                                                 | Driveline Clutch                                                                                          | 1        | Check taper pin torque                  |                                                          | All                                 |  |
| 6-1-20                                                                                                                 | Belt, Drive                                                                                               | 1        | Check belt deflection                   | 3/4" belt deflection at 25 to 35 lbs.                    | All                                 |  |
| 6-1-36                                                                                                                 | Driveline                                                                                                 | 9        | Grease                                  | Multi-purpose grease-<br>LBR0000099                      | Driveline Balers                    |  |
| 6-3-33                                                                                                                 | Driveline Clutch                                                                                          | 1        | Grease                                  | Multi-purpose grease-<br>LBR0000099                      | Driveline Balers                    |  |
| 6-1-21                                                                                                                 | Feed Arm Latch                                                                                            | 1        | Grease                                  | Multi-purpose grease-<br>LBR0000099                      | All                                 |  |
| 6-1-22                                                                                                                 | Pinion Shaft Bearings                                                                                     | 1        | Grease                                  | Multi-purpose grease-<br>LBR0000099                      | All                                 |  |
| 6-1-23                                                                                                                 | Con Rod Bearing<br>Housing, Bull Gear<br>side                                                             | 1        | Grease                                  | Multi-purpose grease-<br>LBR0000099                      | All                                 |  |
| 6-1-24                                                                                                                 | Feed Arm Yoke's                                                                                           | 6        | Grease                                  | Multi-purpose grease-<br>LBR0000099                      | All                                 |  |
| 6-1-25                                                                                                                 | Saddle Lever                                                                                              | 1        | Grease                                  | Multi-purpose grease-<br>LBR0000099                      | All                                 |  |
| 6-1-26                                                                                                                 | Knotter Trip Lever                                                                                        | 1        | Grease                                  | Multi-purpose grease-<br>LBR0000099                      | All                                 |  |
| 6-1-27                                                                                                                 | Pickup Clutch Dogs                                                                                        | 2        | Oil                                     | SAE 30 SE,SF, or CD motor oil                            | All                                 |  |
| 6-1-19                                                                                                                 | PTO Clutch Main & Cross Shaft Bearings.                                                                   | 3        | Grease                                  | Multi-purpose grease-<br>LBR0000099                      | All Engine Balers                   |  |
| 6-1-34                                                                                                                 | Driveline Gearbox Oil<br>(1st 50 hours only,<br>subsequent changes<br>at seasonal/1000 hour<br>intervals) | 1        | Change oil (135 oz)                     | Mobilube HD PLUS 85W-90<br>gear oil                      | Driveline Balers                    |  |
| Every 3                                                                                                                | Months or 125 Hours (25                                                                                   | 5,000 Ba | ales) whichever comes first*            |                                                          |                                     |  |
| 6-1-11                                                                                                                 | Driveline Clutch                                                                                          | 1        | Check taper pin torque                  |                                                          | All                                 |  |
| 6-1-35                                                                                                                 | Gearbox Crank Arm &<br>Feeder Arm                                                                         | 5        | Torque bolts                            | Torque wrench                                            | Gearbox Balers                      |  |

### **LUBRICATION AND MAINTENANCE SCHEDULE\***

| * For er                                                       | * For engine balers, refer to their respective manufacturers owners manual for maintenance Instructions and Intervals. |        |                                                                                                                                |                                                                                                                                                   |                                     |  |  |  |
|----------------------------------------------------------------|------------------------------------------------------------------------------------------------------------------------|--------|--------------------------------------------------------------------------------------------------------------------------------|---------------------------------------------------------------------------------------------------------------------------------------------------|-------------------------------------|--|--|--|
| Item                                                           | Item Description                                                                                                       | Points | Description                                                                                                                    | Approved Material                                                                                                                                 | Applies to Model                    |  |  |  |
| Each season or 250 hours (50,000 bales) whichever comes first* |                                                                                                                        |        |                                                                                                                                |                                                                                                                                                   |                                     |  |  |  |
| 6-1-11                                                         | Driveline Clutch                                                                                                       | 1      | Check taper pin torque                                                                                                         |                                                                                                                                                   | All                                 |  |  |  |
| 6-1-32                                                         | Gearbox Oil, Baler                                                                                                     | All    | Change oil (aprox 1.5 gallons)                                                                                                 | Mobilube HD PLUS 85W-90 gear oil                                                                                                                  | Gearbox Balers                      |  |  |  |
| Each se                                                        | Each season or 1000 hours (200,000 bales) whichever comes first*                                                       |        |                                                                                                                                |                                                                                                                                                   |                                     |  |  |  |
|                                                                | Wheel Bearings                                                                                                         | All    | Clean & repack                                                                                                                 | Multi-purpose grease-<br>LBR0000099                                                                                                               | All                                 |  |  |  |
| 6-1-11                                                         | Driveline Clutch                                                                                                       | 1      | Check taper pin torque                                                                                                         |                                                                                                                                                   | All                                 |  |  |  |
| 6-1-27                                                         | Pickup Clutch                                                                                                          | 1      | Before use each season, completely loosen clutch springs and assure that clutch will slip. Adjust so that clutch almost slips. |                                                                                                                                                   | All                                 |  |  |  |
| 6-1-28                                                         | Feed Arm Bearing<br>Housing                                                                                            | 1      | Grease                                                                                                                         | Multi-purpose grease-<br>LBR0000099                                                                                                               | All                                 |  |  |  |
| 6-1-29                                                         | Side Plate Bearings                                                                                                    | 2      | Grease                                                                                                                         | Multi-purpose grease-<br>LBR0000099                                                                                                               | All                                 |  |  |  |
| 6-1-30                                                         | Hydraulic Reservoir<br>Hydro Balers                                                                                    | 1      | Change oil and filter<br>Capacity: 41 gallons                                                                                  | Hydraulic oil: Mobil 424 or Mobil DTE 15M or equivalent to a viscosity greater than 10 centistokes at 180°F and less than 200 centistokes at 60°F | All Hydro Balers                    |  |  |  |
| 6-1-18                                                         | Hydraulic Reservoir,<br>Engine Balers                                                                                  | 1      | Change oil and filer<br>Capacity: 5 gallons                                                                                    | Hydraulic oil: Mobil 424 or Mobil DTE 15M or equivalent.                                                                                          | 280, 285, 380, 385<br>Engine Balers |  |  |  |
| 6-1-34                                                         | Driveline Gearbox Oil                                                                                                  | 1      | Change oil (135 oz)                                                                                                            | Mobilube HD PLUS 85W-90 gear oil                                                                                                                  | Driveline Balers                    |  |  |  |
| 6-1-31                                                         | Tension Control Pump                                                                                                   | 1      | Change oil and filter                                                                                                          | Hydraulic oil: Mobil 424 or Mobil DTE 15M or equivalent.                                                                                          |                                     |  |  |  |
| 6-1-16                                                         | Automatic Knotter<br>Luber                                                                                             | 1      | Change oil, clean tank & filter                                                                                                | SAE 30 SE,SF, or CD motor oil                                                                                                                     | Conventional Knot                   |  |  |  |