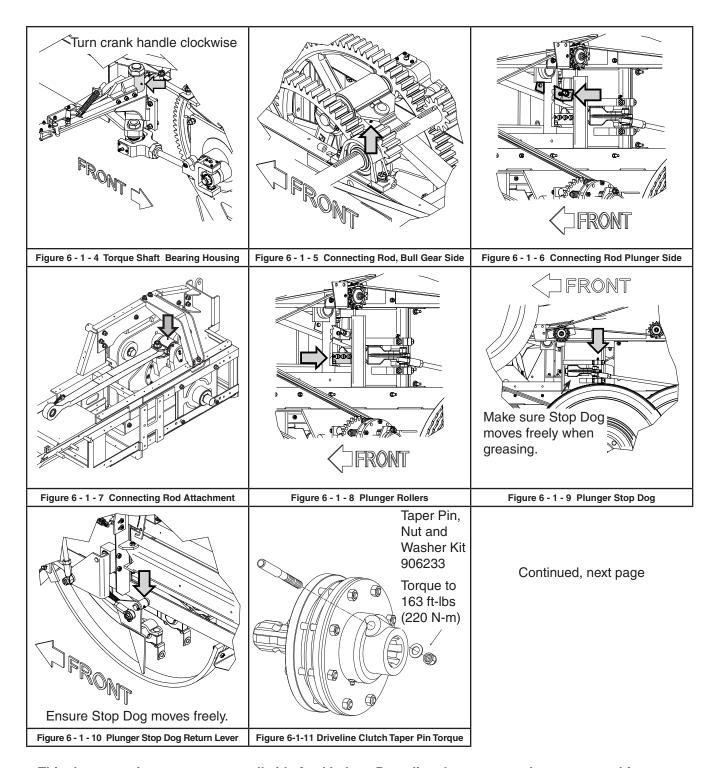

### **LUBRICATION AND MAINTENANCE SCHEDULE\***

| Figure   | Item Description                         | Points     | Description                                                                                        | Approved Material                                        | Applies to Model |
|----------|------------------------------------------|------------|----------------------------------------------------------------------------------------------------|----------------------------------------------------------|------------------|
| Every 3  | to 4 hours (750 bales) w                 | hicheve    | comes first*                                                                                       |                                                          |                  |
| 6-1-1    | Bull Gears                               | 2          | See Bull Gear Luber in Settings and Adjustments                                                    | Freeman bull gear grease<br>F000007626 only.             | All              |
| Daily, o | r every 8 hours (1,600 ba                | les) which | chever comes first*                                                                                |                                                          |                  |
| 6-1-11   | Driveline Clutch                         | 1          | Check taper pin torque                                                                             |                                                          | All              |
| Daily, o | r every 10 hours (2,000 b                | ales) wh   | ichever comes first*                                                                               |                                                          |                  |
|          | Engine oil*<br>Air filters*              | All        | Check daily. See manufacture                                                                       | Engine Balers                                            |                  |
| 6-1-32   | Gearbox Oil, Baler                       | 1          | Check oil level daily (oil should be level with fill plug)                                         |                                                          | Gearbox Balers   |
| 6-1-34   | Driveline Gearbox Oil                    | 1          | Check oil level daily (oil should be level with lower plug)                                        |                                                          | Driveline Balers |
|          | Clean Knotters & Engine Cylinders        | All        | Blow off dust & debris with compressed air                                                         |                                                          | All              |
|          | Oil Cooler                               | 1          | Check fan and make sure grill is clean                                                             |                                                          | Hydro Balers     |
|          | Check for Loose Bolts                    | All        | Especially pay attention to the area around the engine, where there is more vibration              |                                                          | All              |
|          | Check Needle Timing                      |            | See needle timing in Settings and Adjustments                                                      |                                                          | All              |
|          | Check Knife Adjust-<br>ments & Sharpness | 2          | Plunger knife/stationary knife                                                                     |                                                          | All              |
| 6-1-2    | Check Chain Tight-<br>ness               | All        | Mid span, total deflection: knotter = 1"; pickup = 2";<br>tension = 3/4"; auger = 1"; luber = 3/4" |                                                          | All              |
| 6-1-3    | Hay Saver Wheel                          | 2          | Grease                                                                                             | Multi-purpose grease-<br>LBR0000099                      | All              |
| 6-1-4    | Torque Shaft Bushing<br>Housing          | 1          | Grease                                                                                             | Multi-purpose grease-<br>LBR0000099                      | All              |
| 6-1-5    | Con Rod Bushing, Bull<br>Gear Side       | 1          | Grease                                                                                             | Multi-purpose grease-<br>LBR0000099                      | All              |
| 6-1-6    | Con Rod /Plunger<br>Side                 | 1          | Grease                                                                                             | Multi-purpose grease-<br>LBR0000099                      | All              |
| 6-1-7    | Con Rod Bearing<br>Mount, Gearbox        | 1          | Grease                                                                                             | Multi-purpose grease-<br>LBR0000099                      | All              |
| 6-1-8    | Plunger Rollers                          | 4          | Grease                                                                                             | Multi-purpose grease-<br>LBR0000099                      | All              |
| 6-1-9    | Plunger Stop Dog                         | 1          | Grease/Make sure stop dog moves freely                                                             | Multi-purpose grease-<br>LBR0000099                      | All              |
| 6-1-10   | Plunger Stop Dog<br>Return Lever         | 1          | Grease                                                                                             | Multi-purpose grease-<br>LBR0000099                      | All              |
| 6-1-12   | Needle Yoke Drive<br>Rod Ends            | 4          | Grease                                                                                             | Multi-purpose grease-<br>LBR0000099                      | All              |
| 6-1-13   | Knotter Clutch                           | 1          | Grease                                                                                             | Multi-purpose grease-<br>LBR0000099                      | All              |
| 6-1-14   | Pickup Drive Shaft                       | 2          | Grease                                                                                             | Multi-purpose grease-<br>LBR0000099                      | All              |
| 6-1-15   | Draw Bar                                 | 1          | Grease                                                                                             | Multi-purpose grease-<br>LBR0000099                      | All              |
| 6-1-16   | Knotter Luber Tank                       | 1          | Check level at tank site tube                                                                      | SAE 30 SE, SF, or CD motor oil                           | Conventional Kno |
| 6-1-17   | Hydraulic Reservoir<br>Hydro Balers      | 1          | Check oil level. See site gauge on tank Capacity: 41 gallons                                       | Hydraulic oil: Mobil 424 or Mobil DTE 15M or equivalent. | Hydro Balers     |

| * For engine balers, refer to their respective manufacturers owners manual for maintenance Instructions and Intervals. |                                                                                                           |          |                                         |                                                          |                                     |  |
|------------------------------------------------------------------------------------------------------------------------|-----------------------------------------------------------------------------------------------------------|----------|-----------------------------------------|----------------------------------------------------------|-------------------------------------|--|
| Item                                                                                                                   | Item Description                                                                                          | Points   |                                         | Approved Material                                        | Applies to Model                    |  |
|                                                                                                                        | r every 10 hours (2,000 ba                                                                                |          |                                         | ed                                                       |                                     |  |
| 6-1-11                                                                                                                 | Driveline Clutch                                                                                          | 1        | Check taper pin torque                  |                                                          | All                                 |  |
| 6-1-18                                                                                                                 | Hydraulic Reservoir<br>Engine Balers                                                                      | 1        | Check oil level.<br>Capacity: 5 gallons | Hydraulic oil: Mobil 424 or Mobil DTE 15M or equivalent. | 280, 285, 380, 385<br>Engine Balers |  |
| 6-1-19                                                                                                                 | PTO Clutch Throw Out Bearing                                                                              | 1        | Grease                                  | Multi-purpose grease-<br>LBR0000099                      | Engine Balers                       |  |
| Every 5                                                                                                                | 60 hours (10,000 bales) w                                                                                 | hicheve  | r comes first*                          |                                                          |                                     |  |
|                                                                                                                        | Torque Wheel Lug<br>Bolts                                                                                 | All      | See Wheel & Tire Setup 2-3              | Torque wrench                                            | All                                 |  |
|                                                                                                                        | Tires                                                                                                     | All      | Check pressure                          | See tire sidewall for pressure                           | All                                 |  |
|                                                                                                                        | Bull Gears                                                                                                | 2        | Check and adjust if necessary           | See PB00000102 for adjust-<br>ment instructions          | All                                 |  |
| 6-1-11                                                                                                                 | Driveline Clutch                                                                                          | 1        | Check taper pin torque                  |                                                          | All                                 |  |
| 6-1-20                                                                                                                 | Belt, Drive                                                                                               | 1        | Check belt deflection                   | 3/4" belt deflection at 25 to 35 lbs.                    | All                                 |  |
| 6-1-36                                                                                                                 | Driveline                                                                                                 | 9        | Grease                                  | Multi-purpose grease-<br>LBR0000099                      | Driveline Balers                    |  |
| 6-3-33                                                                                                                 | Driveline Clutch                                                                                          | 1        | Grease                                  | Multi-purpose grease-<br>LBR0000099                      | Driveline Balers                    |  |
| 6-1-21                                                                                                                 | Feed Arm Latch                                                                                            | 1        | Grease                                  | Multi-purpose grease-<br>LBR0000099                      | All                                 |  |
| 6-1-22                                                                                                                 | Pinion Shaft Bearings                                                                                     | 1        | Grease                                  | Multi-purpose grease-<br>LBR0000099                      | All                                 |  |
| 6-1-23                                                                                                                 | Con Rod Bearing<br>Housing, Bull Gear<br>side                                                             | 1        | Grease                                  | Multi-purpose grease-<br>LBR0000099                      | All                                 |  |
| 6-1-24                                                                                                                 | Feed Arm Yoke's                                                                                           | 6        | Grease                                  | Multi-purpose grease-<br>LBR0000099                      | All                                 |  |
| 6-1-25                                                                                                                 | Saddle Lever                                                                                              | 1        | Grease                                  | Multi-purpose grease-<br>LBR0000099                      | All                                 |  |
| 6-1-26                                                                                                                 | Knotter Trip Lever                                                                                        | 1        | Grease                                  | Multi-purpose grease-<br>LBR0000099                      | All                                 |  |
| 6-1-27                                                                                                                 | Pickup Clutch Dogs                                                                                        | 2        | Oil                                     | SAE 30 SE,SF, or CD motor oil                            | All                                 |  |
| 6-1-19                                                                                                                 | PTO Clutch Main & Cross Shaft Bearings.                                                                   | 3        | Grease                                  | Multi-purpose grease-<br>LBR0000099                      | All Engine Balers                   |  |
| 6-1-34                                                                                                                 | Driveline Gearbox Oil<br>(1st 50 hours only,<br>subsequent changes<br>at seasonal/1000 hour<br>intervals) | 1        | Change oil (135 oz)                     | Mobilube HD PLUS 85W-90<br>gear oil                      | Driveline Balers                    |  |
| Every 3                                                                                                                | Months or 125 Hours (25                                                                                   | 5,000 Ba | ales) whichever comes first*            |                                                          |                                     |  |
| 6-1-11                                                                                                                 | Driveline Clutch                                                                                          | 1        | Check taper pin torque                  |                                                          | All                                 |  |
| 6-1-35                                                                                                                 | Gearbox Crank Arm &<br>Feeder Arm                                                                         | 5        | Torque bolts                            | Torque wrench                                            | Gearbox Balers                      |  |