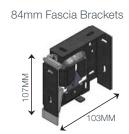

#### 84mm QBracket Standard

Light gap = 14mm Black, White, Grey Bracket covers supplied for face installation only.

#### 84mm Standard Roll

#### 84mm Reverse Roll