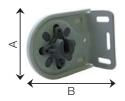

#### 66mm Standard Roll

|      | DIM - A | DIM - B |
|------|---------|---------|
| 38mm | 50mm    | 68mm    |
| 46mm | 50mm    | 70mm    |
| 55mm | 50mm    | 86mm    |
|      |         |         |