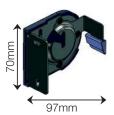

#### 66mm QBracket Standard

Light gap = 14mmBlack, White, Grey Bracket covers supplied for face installation only.

66mm Standard Roll

66mm Reverse Roll

#### 84mm QBracket Standard

Light gap = 14mm Black, White, Grey Bracket covers supplied for face installation only.