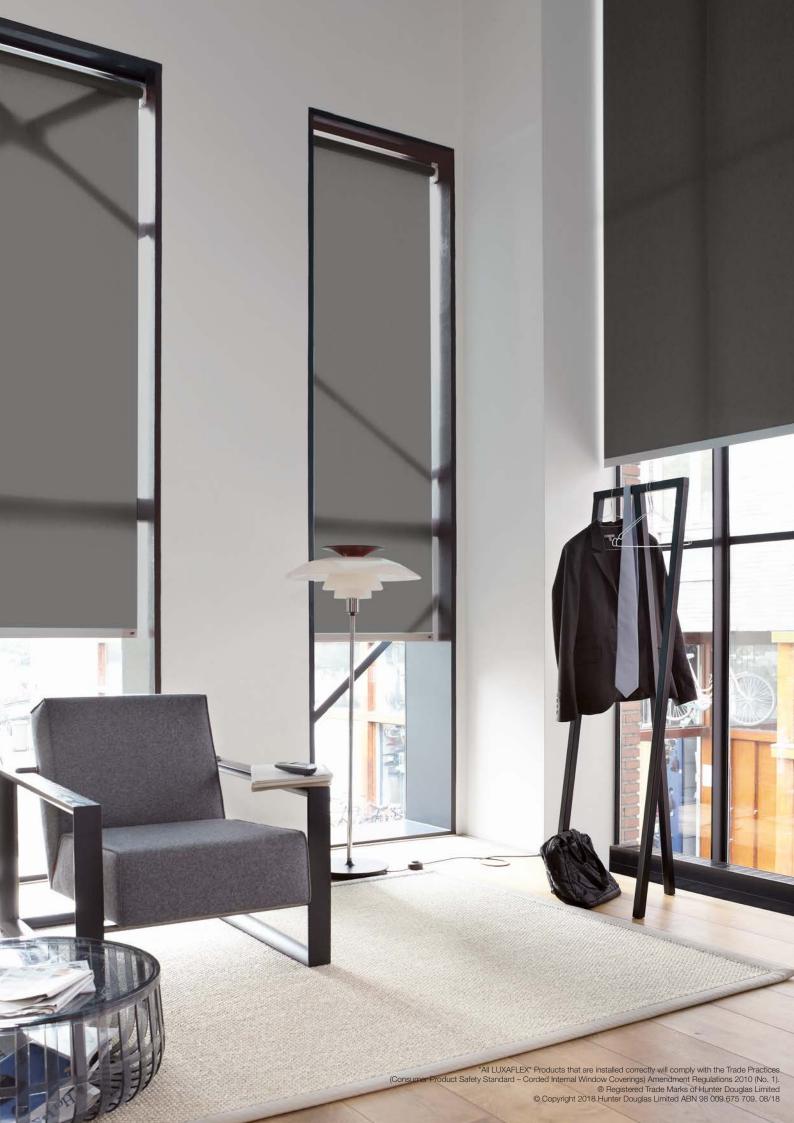

# Luxaflex® Roller Blinds Powered by QMotion

Installing Luxaflex Window Fashions Powered by QMotion is simple – no wires to run, no special tools required, and no hard-to-find proprietary batteries.

Luxaflex Roller Blinds with QMotion technology is today's answer to beautifying and simplifying automation for window coverings by providing:

- Clean appearance without any wires or cords.
- Whisper quiet operation.
- Symmetrical light gaps at only 14mm on each side.
- Low cost installation and maintenance no special tools or electrician required!
- Compatibility with a wide range of home automation systems.
- Child and pet safe cordless operation.
- Multiple control options
  - The blind can be operated by a remote control or
  - Moved by hand to a desired position manually.
- Long battery-life, battery will last up to 3 years on standard alkaline batteries\*
- Optional hardwire 24 Volt motors also available for larger installations or where access to replace batteries is difficult.