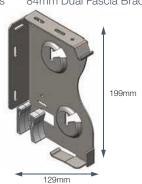

### 66mm & 84mm Dual Bracket

Standard roll only Black, White, Grey No bracket covers Note: It is recommended to have these brackets with the fascia system. This is due to the aesthetics of the brackets without the fascia.

# 84mm Dual Fascia Brackets

84mm Dual Fascia Brackets