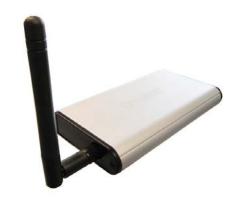

## **Qsync Control Unit**

Control for Apple iOS and Android devices
Transmission range of 10 to 15 metres
9V DC power adapter
Control up to 450 blinds or groups