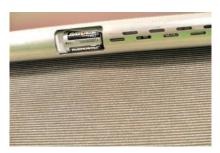

## Impressive Battery Performance

The power source is via standard D cell Alkaline batteries. QMotion technology improves the sleep time of the inbuilt radio (RF) receiver, so that battery life lasts up to 3 years\* of operation. The D cell batteries are housed discreetly inside the roller tube and are accessible by pulling down on the shade fabric to reveal the access port to replace the batteries. Best of all, the blind does not need to be removed from the window to do this.