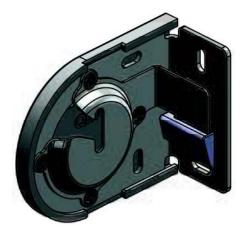

#### **QMotion brackets**

Elegant fabrics, clean lines and modern finishes create natural beauty for every window.

There are 2 new bracket sizes (66mm and 84mm) which now supports face fit, reverse roll. The 2 bracket sizes have been beautifully designed with a soft rounded edge and are available in 3 colour options, black, white and grey to suit your customers' requirements. Face fit brackets automatically come with colour coordinated covers.

#### 66mm QBracket Standard

Light gap = 14mmBlack, White, Grey Bracket covers supplied for face installation only.

66mm Standard Roll

66mm Reverse Roll