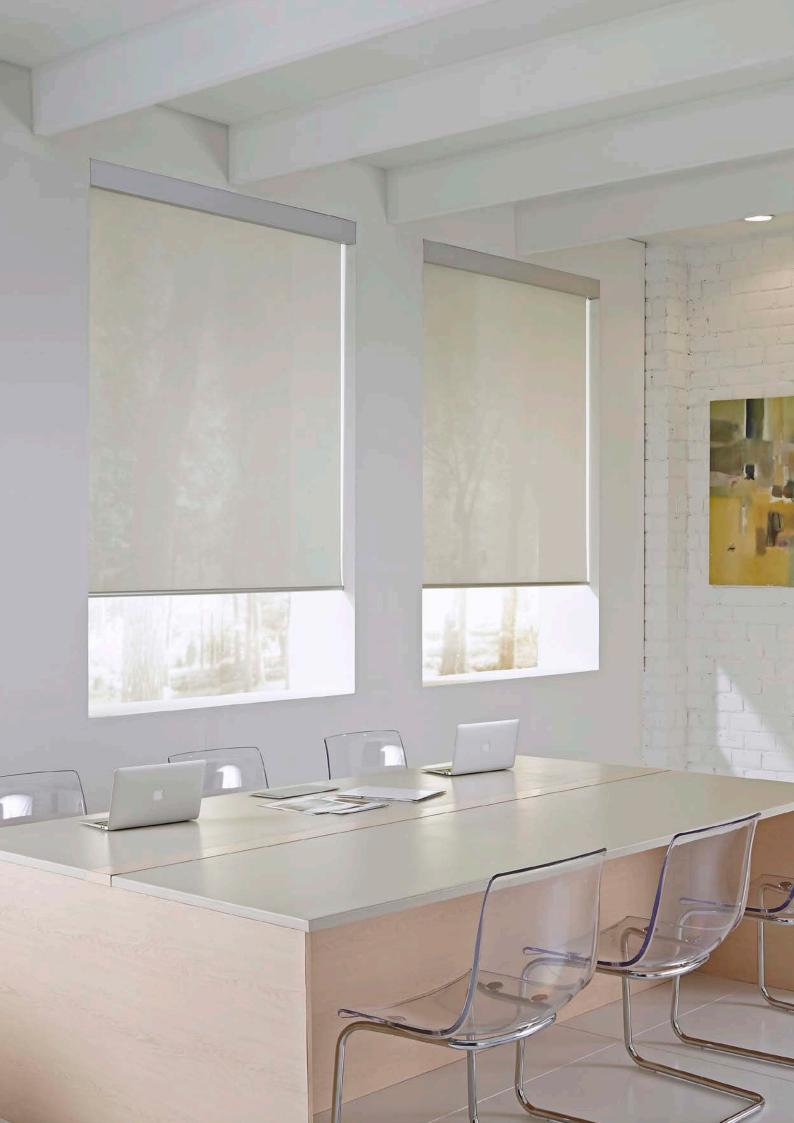

- Clean appearance without any wires or cords.
- Whisper quiet operation.
- Symmetrical light gaps at only 14mm on each side.
- Low cost installation and maintenance no special tools or electrician required!
- Compatibility with a wide range of home automation systems.
- Child and pet safe cordless operation.
- Multiple control options
  - The blind can be operated by a remote control or
  - Moved by hand to a desired position manually.
- Long battery-life, battery will last up to 3 years on standard alkaline batteries\*
- Optional hardwire 24 Volt motors also available for larger installations or where access to replace batteries is difficult.

#### 66mm QBracket Standard

Light gap = 14mmBlack, White, Grey Bracket covers supplied for face installation only.

66mm Standard Roll

66mm Reverse Roll