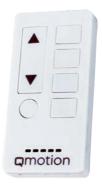

## 1 Channel Remote (Includes Wall Dock)

6 buttons to support UP, DOWN, 20%, 40%, 60% and 80% increments. The preset positions can also be customised.

Control unlimited number of Blinds in 1 group

Long life convenient CR 2032 3V Lithium coin cell battery

Magnetic back for simple storing on wall plate