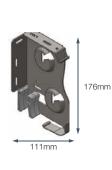

### 66mm & 84mm Dual Bracket

Standard roll only Black, White, Grey No bracket covers Note: It is recommended to have these brackets with the fascia system. This is due to the aesthetics of the brackets without the fascia.

#### 66mm Dual Fascia Brackets