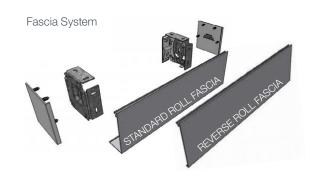

# **Bracket Options**

## **Roll Options**

The new universal bracket now supports reverse roll, standard roll, reveal and face fit.

QBracket 66mm standard roll

QBracket 84mm reverse roll

QEdge 38mm standard roll

# Fascia Features & Benefits

## Finishing Touches for a Beautiful **QMotion Experience**

Introducing contemporary, slim lined colourcoordinated fascias which enhances both the form and function of the QMotion Roller Blind, Easily mounted. fascias attractively conceal the roller blind system while adding to the light protection your blinds were designed to provide. They are appealing and practical, all in one!