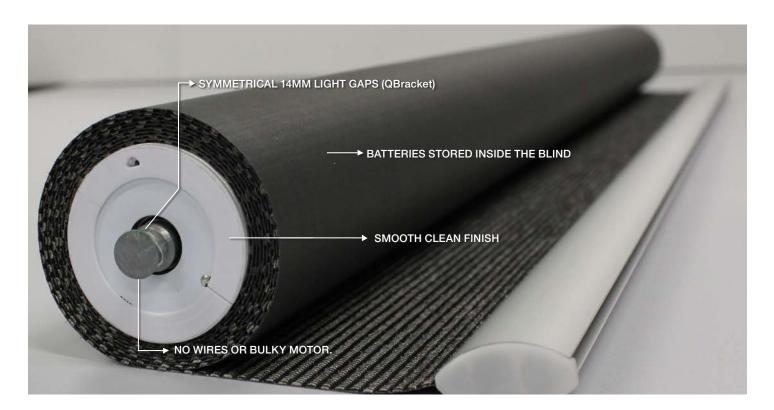

- Clean appearance without any wires or cords.
- Whisper quiet operation.
- Symmetrical light gaps at only 14mm on each side.
- Low cost installation and maintenance no special tools or electrician required!
- Compatibility with a wide range of home automation systems.
- Child and pet safe cordless operation.
- Multiple control options
  - The blind can be operated by a remote control or
  - Moved by hand to a desired position manually.
- Long battery-life, battery will last up to 3 years on standard alkaline batteries\*
- Optional hardwire 24 Volt motors also available for larger installations or where access to replace batteries is difficult.

## Impressive Battery Performance

The power source is via standard D cell Alkaline batteries. QMotion technology improves the sleep time of the inbuilt radio (RF) receiver, so that battery life lasts up to 3 years\* of operation. The D cell batteries are housed discreetly inside the roller tube and are accessible by pulling down on the shade fabric to reveal the access port to replace the batteries. Best of all, the blind does not need to be removed from the window to do this.