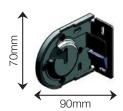

#### 66mm QBracket Standard

Light gap = 14mmBlack, White, Grey Bracket covers supplied for face installation only.

66mm Standard Roll

66mm Reverse Roll