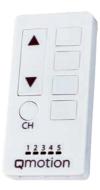

# Remote Control Options & Accessories

## 1 Channel Remote (Includes Wall Dock)

6 buttons to support UP, DOWN, 20%, 40%, 60% and 80% increments. The preset positions can also be customised.

Control unlimited number of Blinds in 1 group

Long life convenient CR 2032 3V Lithium coin cell battery

Magnetic back for simple storing on wall plate

### Multi Channel Remote (Includes Wall Dock)

Up to 5 individual or group settings, with an unlimited number of shades per group - plus 1 "all" channel.

6 buttons to support UP, DOWN, 20%, 40%, 60% and 80% increments. The preset positions can also be customised.

Motion activated channel indicator when the remote is tapped or moved.

Long life convenient CR 2032 3V Lithium coin cell battery Magnetic back for simple storing on wall plate