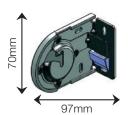

igh quality sleek finish and creates a common appearance with other EDGE Technology chain operated roller blinds used throughout the house.

The Edge brackets are available in face and side mount for standard roll blinds only, and are available in four colour options – White, Black, Grey and Magnolia. Top fix and reverse roll options are not available. Light gaps increase to 19mm.



QBracket 66mm standard roll



QBracket 84mm reverse roll



QEdge 38mm standard roll

# **Bracket Options**

#### 66mm QBracket Standard

Light gap = 14mmBlack, White, Grey Bracket covers supplied for face installation only.

66mm Standard Roll



66mm Reverse Roll



#### 84mm QBracket Standard

Light gap = 14mm Black, White, Grey Bracket covers supplied for face installation only.

#### 84mm Standard Roll



#### 84mm Reverse Roll



## **QEdge Bracket**

Light gap = 19mm Standard roll only Face Mount Or Side Mount No top fix support. Black, White, Grey, Magnolia Bracket covers supplied for face installation only.

#### 66mm Standard Roll



|      | DIM - A | DIM - B |
|------|---------|---------|
| 38mm | 50mm    | 68mm    |
| 46mm | 50mm    | 70mm    |
| 55mm | 50mm    | 86mm    |
|      |         |         |

### 66mm & 84mm Dual Bracket

Standard roll only Black, White, Grey No bracket covers Note: It is recommended to have these brackets with the fascia system. This is due to the aesthetics of the brackets without the fascia.

#### 66mm Dual Fascia Brackets



# 84mm Dual Fascia Brackets



# Fascia Features & Benefits

## Finishing Touches for a Beautiful **QMotion Experience**

Intro