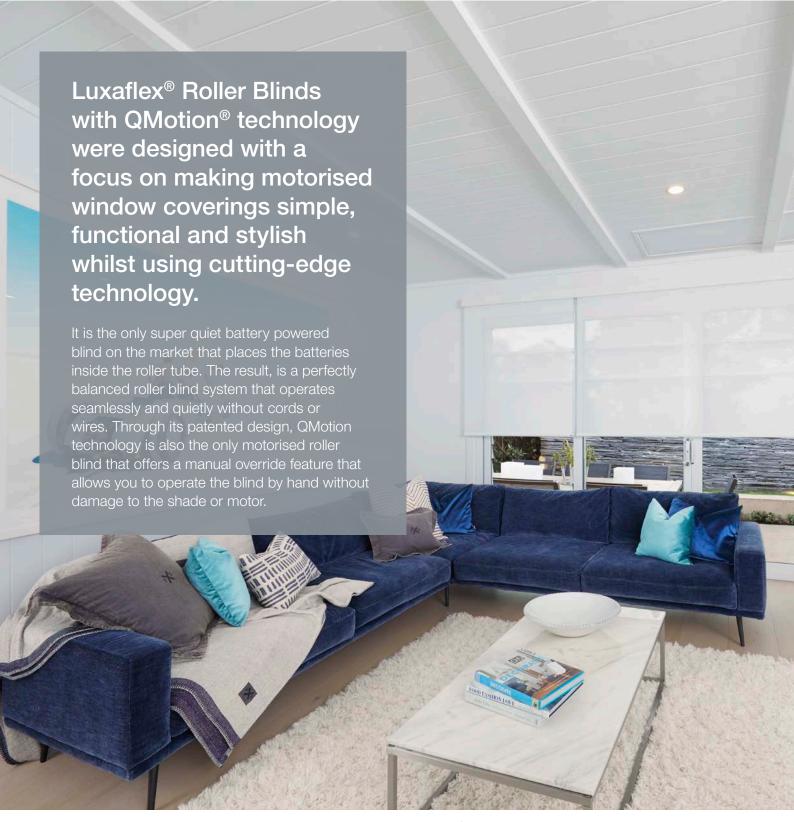

## **Breakthrough Technology**

With QMotion technology, we have reinvented how motorised roller blinds operate by housing precision ball bearings in each roller blind tube. This innovative design minimises friction, reducing the amount of power needed to raise and lower the shade and thereby allowing batteries to last for up to 3 years\* - offering one of the longest battery life in the industry.

Unlike conventional motorised shades, Luxaflex Roller Blinds powered by QMotion are whisper quiet. Their movement is smooth, virtually silent, without the typical jarring sounds associated with some older motorised roller blind technology.

## Impressive Battery Performance

The power source is via standard D cell Alkaline batteries. QMotion technology improves the sleep time of the inbuilt radio (RF) receiver, so that battery life lasts up to 3 years\* of operation. The D cell batteries are housed discreetly inside the roller tube and are accessible by pulling down on the shade fabric to reveal the access port to replace the batteries. Best of all, the blind does not need to be removed from the window to do this.