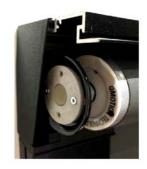

## **Breakthrough Technology**

With QMotion technology, we have reinvented how motorised roller blinds operate by housing precision ball bearings in each roller blind tube. This innovative design minimises friction, reducing the amount of power needed to raise and lower the shade and thereby allowing batteries to last for up to 3 years\* - offering one of the longest battery life in the industry.

## Impressive Battery Performance

The power source is via standard D cell Alkaline batteries. QMotion technology improves the sleep time of the inbuilt radio (RF) receiver, so that battery life lasts up to 3 years\* of operation. The D cell batteries are housed discreetly inside the roller tube and are accessible by pulling down on the shade fabric to reveal the access port to replace the batteries. Best of all, the blind does not need to be removed from the window to do this.