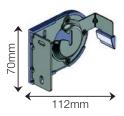

### 66mm & 84mm Dual Bracket

Standard roll only Black, White, Grey No bracket covers Note: It is recommended to have these brackets with the fascia system. This is due to the aesthetics of the brackets without the fascia.

#### 66mm Dual Fascia Brackets

# 84mm Dual Fascia Brackets