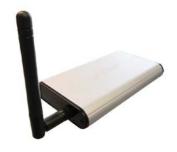

## **Qsync Control Unit**

Control for Apple iOS and Android devices
Transmission range of 10 to 15 metres
9V DC power adapter
Control up to 450 blinds or groups