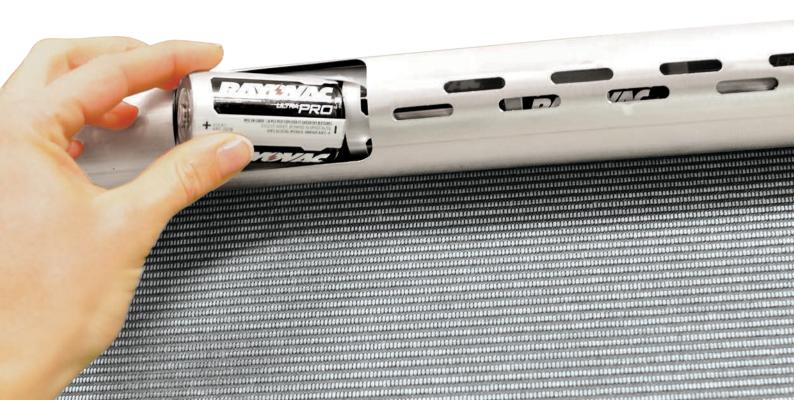

## Impressive Battery Performance

The power source is via standard D cell Alkaline batteries. QMotion technology improves the sleep time of the inbuilt radio (RF) receiver, so that battery life lasts up to 3 years\* of operation. The D cell batteries are housed discreetly inside the roller tube and are accessible by pulling down on the shade fabric to reveal the access port to replace the batteries. Best of all, the blind does not need to be removed from the window to do this.