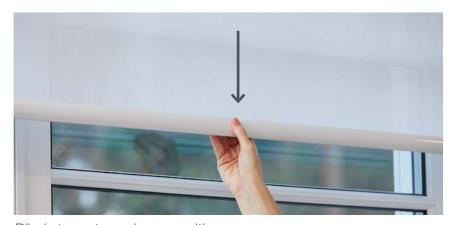

## **Innovative Control Options**

QMotion technology roller blinds feature a unique dual-operating function where the roller blind can operate with or without a wireless remote controller. Without the remote controller, the patented design allows the roller blind to be adjusted with a slight tug to the bottom bar, which activates the motor and moves the roller blind to a fully open or to the next pre-programmed intermediate position. When wanting to close the roller blind, simply lower the bottom bar to your desired position, gently release and the shade will stay at the new lower position.

## Impressive Battery Performance

The power source is via standard D cell Alkaline batteries. QMotion technology improves the sleep time of the inbuilt radio (RF) receiver, so that battery life lasts up to 3 years\* of operation. The D cell batteries are housed discreetly inside the roller tube and are accessible by pulling down on the shade fabric to reveal the access port to replace the batteries. Best of all, the blind does not need to be removed from the window to do this.