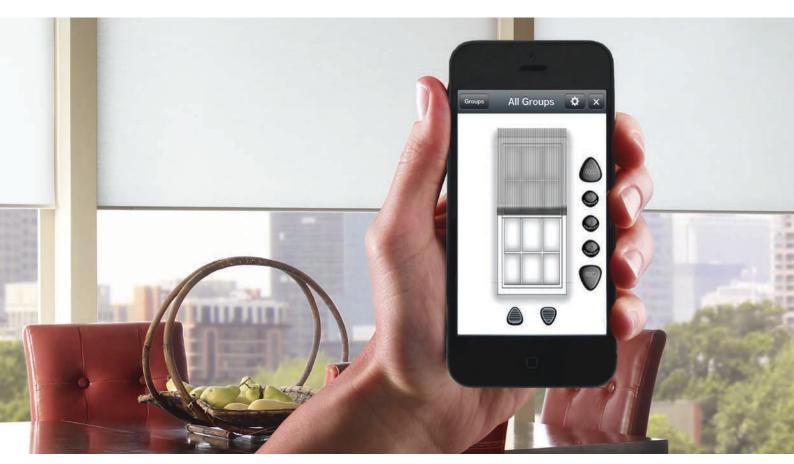

# Smartphone Control for QMotion Technology

Our smartphones and tablets are increasingly important in our daily lives. QMotion technology blinds are as convenient to control as your phones.

With the addition of Qsync technology, QMotion blinds move up and down easier than sending a text message.

Qsync works with the QMotion App available in your App Store and Android® play store. It transforms a smartphone or tablet into the most elegant and functional transmitter for QMotion Blinds.

Simple and easy to set up

- Control QMotion roller blinds with iOS and Android mobile devices.
- Virtual Shade: Drag your finger to place the shade to the desired positions.
- "Plug and Play" Easy Set-up.
- Channel System to name, take and set reference photo to group shades and create "scenes".
- Step by Step setup for learning, setting lower limit, and deleting shades.
- Set up once and settings sync to other smartphones and tablets on the network.