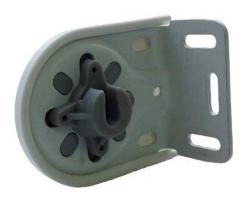

#### **QMotion brackets**

Elegant fabrics, clean lines and modern finishes create natural beauty for every window.

There are 2 new bracket sizes (66mm and 84mm) which now supports face fit, reverse roll. The 2 bracket sizes have been beautifully designed with a soft rounded edge and are available in 3 colour options, black, white and grey to suit your customers' requirements. Face fit brackets automatically come with colour coordinated covers.

The corresponding bracket size will be automatically included based on the roll diameter of the blind. E.g. Blinds with a roll diameter greater than 66mm will receive the larger roll diameter brackets. This is determined by fabric thickness and blind drop. Please refer to bracket guide.