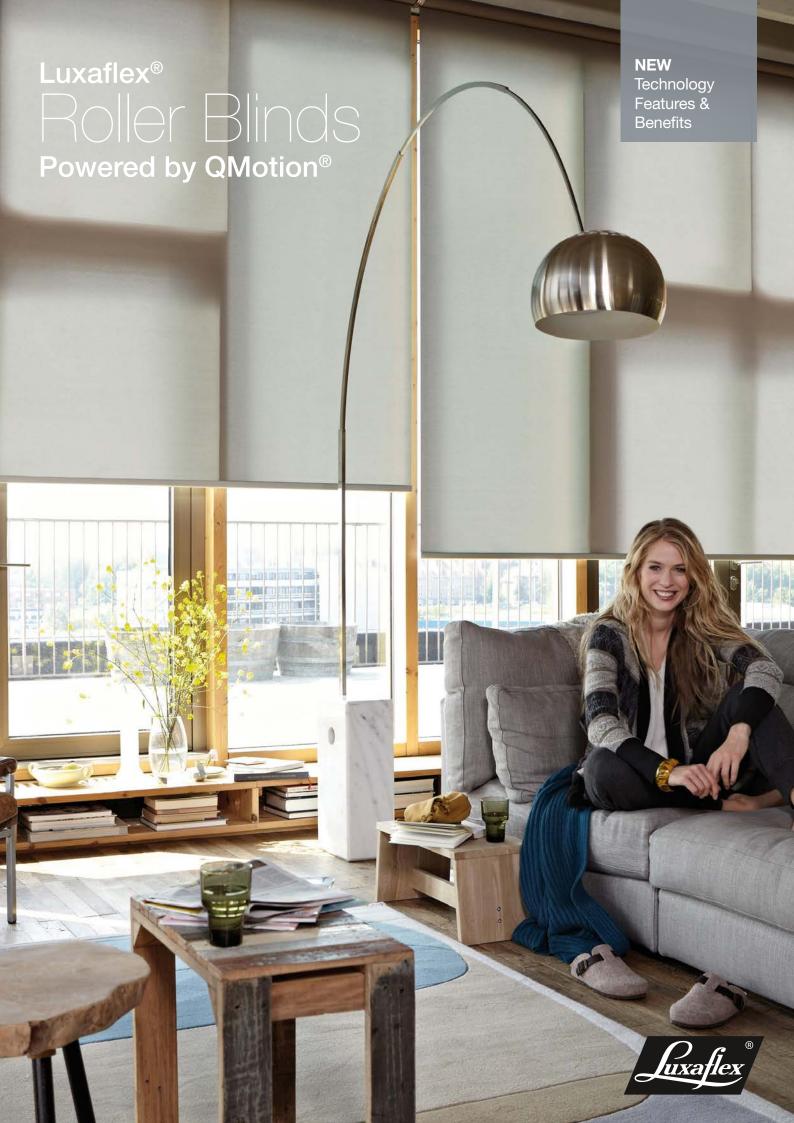

# Luxaflex® Roller Blinds Powered by QMotion

Installing Luxaflex Window Fashions Powered by QMotion is simple – no wires to run, no special tools required, and no hard-to-find proprietary batteries.

Luxaflex Roller Blinds with QMotion technology is today's answer to beautifying and simplifying automation for window coverings by providing:

- Clean appearance without any wires or cords.
- Whisper quiet operation.
- Symmetrical light gaps at only 14mm on each side.
- Low cost installation and maintenance no special tools or electrician required!
- Compatibility with a wide range of home automation systems.
- Child and pet safe cordless operation.
- Multiple control options
  - The blind can be operated by a remote control or
  - Moved by hand to a desired position manually.
- Long battery-life, battery will last up to 3 years on standard alkaline batteries\*
- Optional hardwire 24 Volt motors also available for larger installations or where access to replace batteries is difficult.