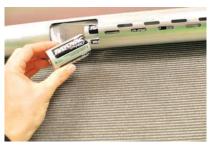

## Impressive Battery Performance

The power source is via standard D cell Alkaline batteries. QMotion technology improves the sleep time of the inbuilt radio (RF) receiver, so that battery life lasts up to 3 years\* of operation. The D cell batteries are housed discreetly inside the roller tube and are accessible by pulling down on the shade fabric to reveal the access port to replace the batteries. Best of all, the blind does not need to be removed from the window to do this.