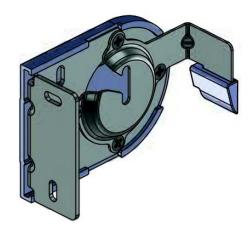

#### **QMotion brackets**

Elegant fabrics, clean lines and modern finishes create natural beauty for every window.

There are 2 new bracket sizes (66mm and 84mm) which now supports face fit, reverse roll. The 2 bracket sizes have been beautifully designed with a soft rounded edge and are available in 3 colour options, black, white and grey to suit your customers' requirements. Face fit brackets automatically come with colour coordinated covers.

#### 66mm QBracket Standard

Light gap = 14mmBlack, White, Grey Bracket covers supplied for face installation only.

66mm Standard Roll

66mm Reverse Roll