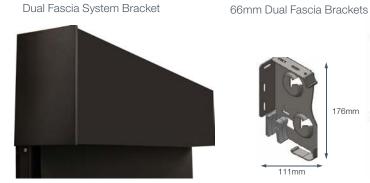

### 66mm & 84mm Dual Bracket

Standard roll only Black, White, Grey No bracket covers Note: It is recommended to have these brackets with the fascia system. This is due to the aesthetics of the brackets without the fascia.

#### 66mm Dual Fascia Brackets