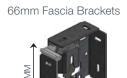

#### 66mm QBracket Standard

Light gap = 14mmBlack, White, Grey Bracket covers supplied for face installation only.

66mm Standard Roll

66mm Reverse Roll