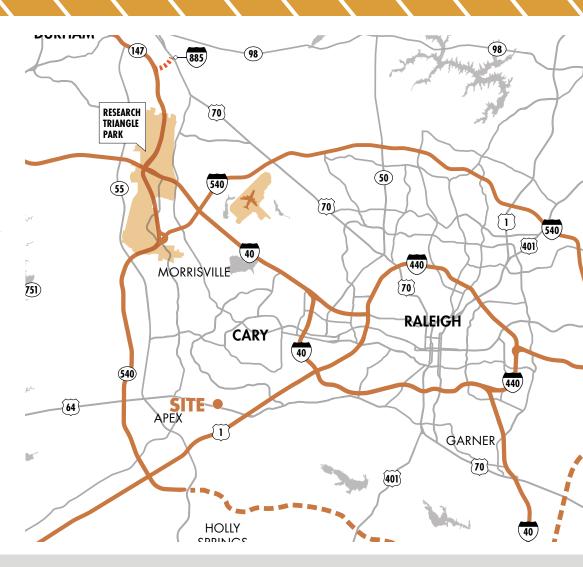

# **LOCATION & NEARBY AMENITIES**

- · Central Cary location with direct access to US-1 and Highway 64
- Close proximity to MacGregor Village, Waverly Place and Koka Booth Amphitheatre