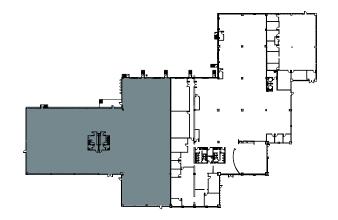

# **FLOOR PLAN**

SUITE 400 | ±20,143 SF

- · Excellent glassline as building endcap space
- · Functional mix of office and warehouse space

For more information, please contact: