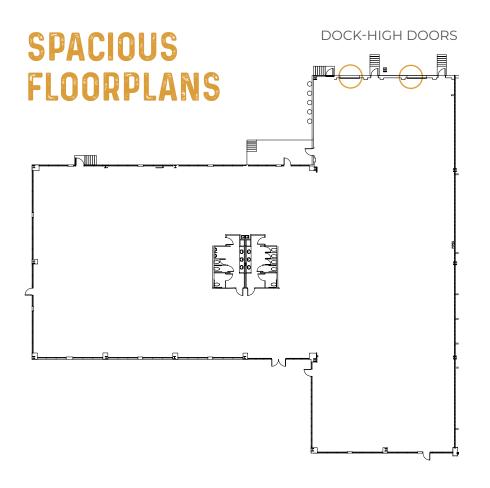

# **FLOOR PLAN**

SUITE 400 | ±20,143 SF

- · Excellent glassline as building endcap space
- · Functional mix of office and warehouse space

For more information, please contact: