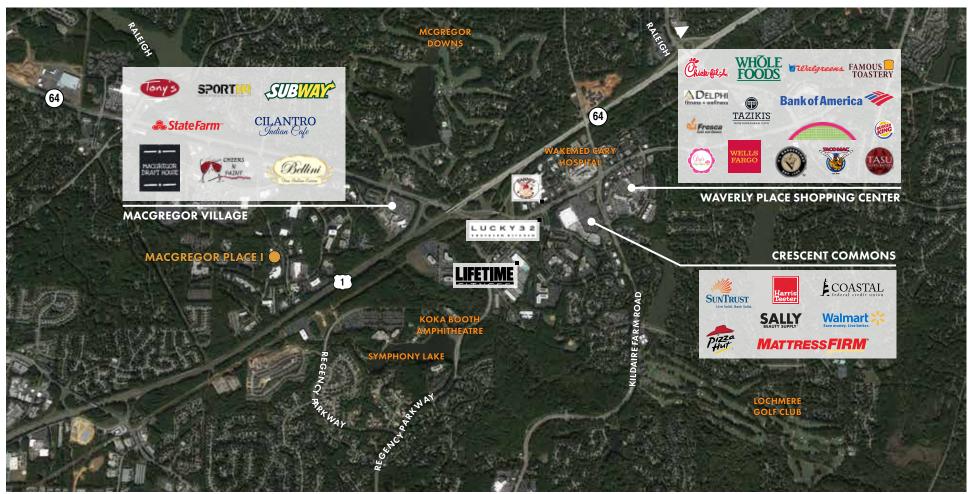

# **LOCATION & NEARBY AMENITIES**

- · Central Cary location with direct access to US-1 and Highway 64
- Close proximity to MacGregor Village, Waverly Place and Koka Booth Amphitheatre

# **NEARBY AMENITIES**

For more information, please contact: