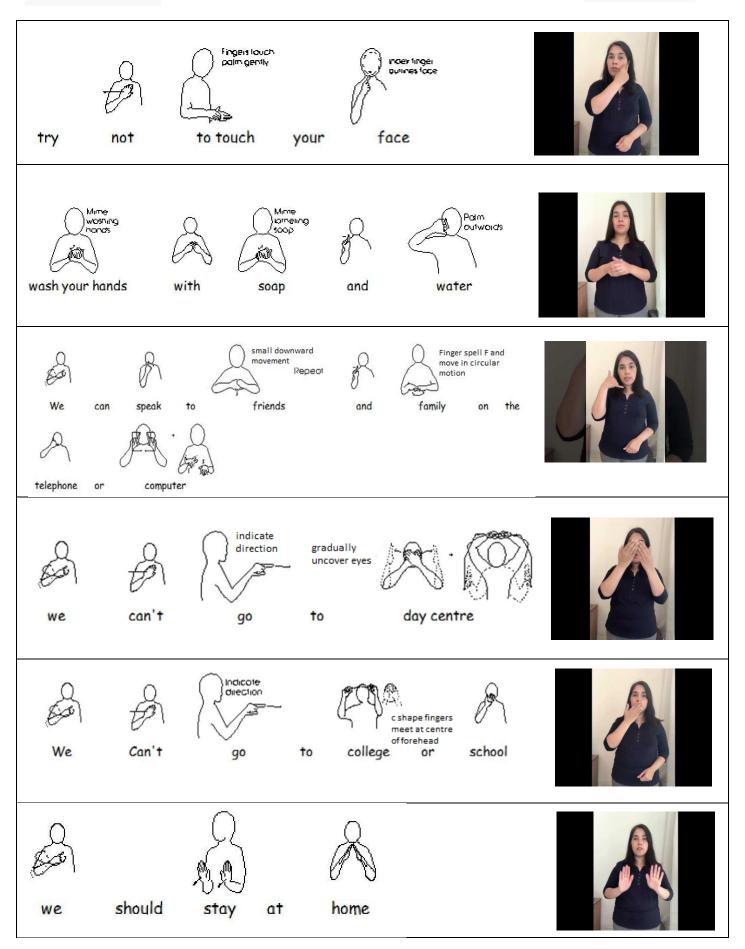

In Makaton we speak the whole sentence but only sign the key words.

Below are some sentence examples that you may want to use when explaining

Coronavirus.

nervous

nervous

**Looking for more symbols to talk about Coronavirus?** There are more on the Coronavirus Easy Read Section on MyLife.