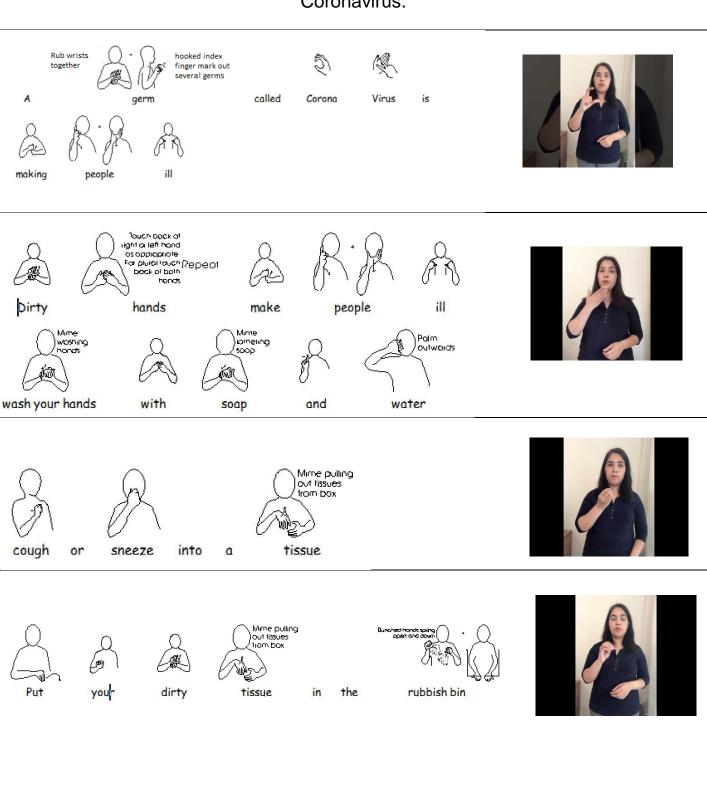

In Makaton we speak the whole sentence but only sign the key words.

Below are some sentence examples that you may want to use when explaining

Coronavirus.

nervous

nervous

**Looking for more symbols to talk about Coronavirus?** There are more on the Coronavirus Easy Read Section on MyLife.