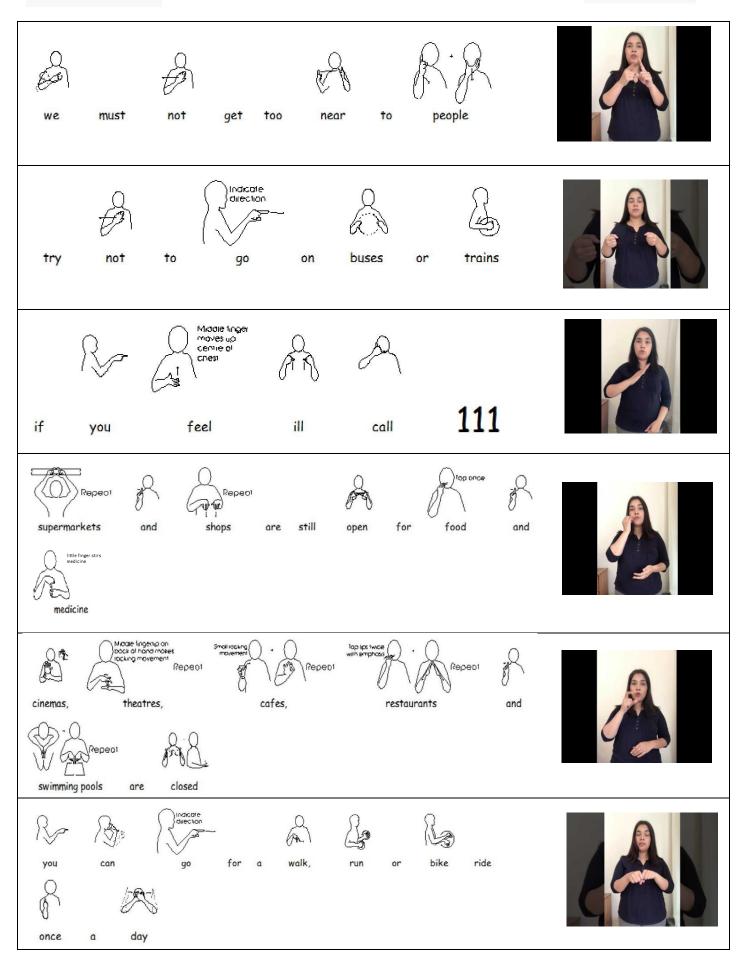

In Makaton we speak the whole sentence but only sign the key words.

Below are some sentence examples that you may want to use when explaining

Coronavirus.

nervous

nervous

**Looking for more symbols to talk about Coronavirus?** There are more on the Coronavirus Easy Read Section on MyLife.