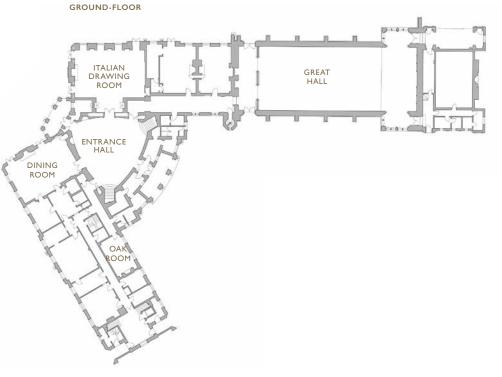

# EXPLORE OUR OTHER HISTORIC VENUES

#### KENWOOD

Set in the rolling hills of Hampstead Heath, Kenwood is a London venue that feels like it's in the heart of the countryside. With extensive green lawns, lavish interiors and a world-class art collection, the house and grounds are perfect for entertaining indoors and outdoors, day and night.

### OSBORNE

Less than 2 hours travel time from London, the beloved family home of Queen Victoria and Prince Albert has a history of hosting every event from intimate family gathering to ambassadorial receptions and royal wedding parties. Three elegant rooms provide the venue for your meeting while larger events can take place in a marquee on the Durbar Lawn, part of 350 acres of beautiful grounds including a private beach.

### RANGER'S HOUSE

On the fringes of Greenwich Park, this Georgian villa filled with Renaissance art, antique furnishings and a dazzling jewellery collection will lend an air of exclusivity to your event. The wood floored gallery and walled garden offer plenty of options for conferences, dinners and showcases.

### WELLINGTON ARCH

This iconic London landmark has a modern events space, creating a venue that's a charismatic mixture of old and new. Spanning the top of the arch, the Quadriga Gallery opens up onto balconies where your guests can enjoy spectacular views across the capital.

### WREST PARK

With its magnificent grounds and honey-coloured mansion house, events held at Wrest Park come ready-made with an unmistakable sense of grandeur. A choice of elegant rooms, a light and airy Orangery and a magnificent marquee site, make it an adaptable venue for all seasons