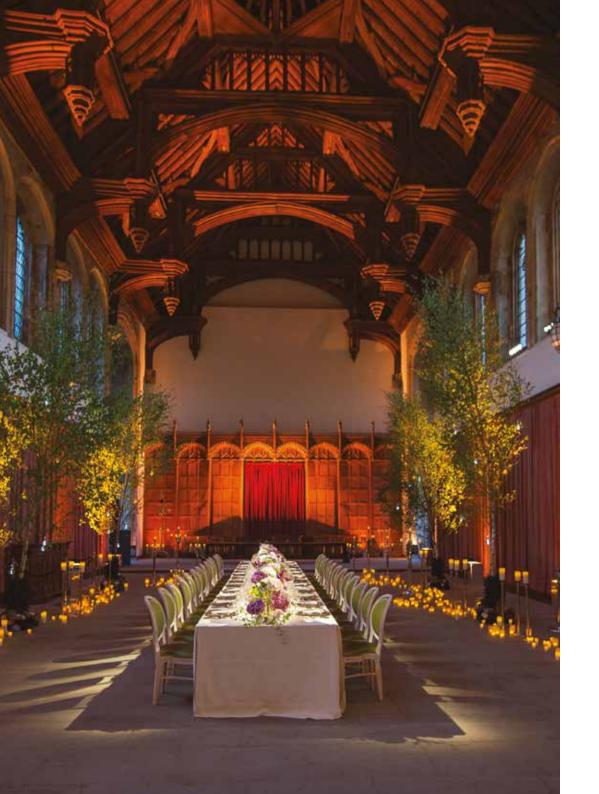

#### **GREAT HALL**

Dining: 200 | Drinks: 300 | Dinner & Dancing: 170 | Theatre: 200 | Banquet: 150

The Great Hall is an impressive showcase of medieval architecture where you can host a range of corporate events from conferences, lunches, away days, banquets and evening receptions. Enhance your event with bespoke lighting and decoration, or enjoy live music from the minstrel's gallery.