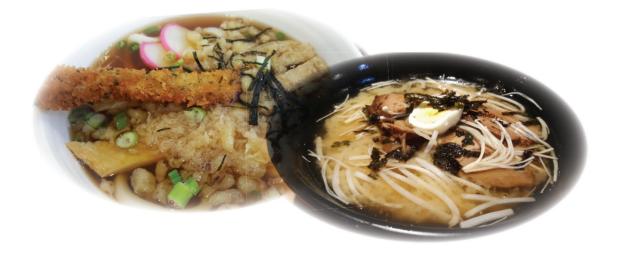

## **Noodle Dish**

Served with Soup, Salad & Dessert

| 1. | Tempura Udon      | 11.90 |
|----|-------------------|-------|
| 2. | Nabeyaki udon     | 12.95 |
| 3. | Yaki Udon         | 16.95 |
| 4. | Chicken Yaki Soba | 11.95 |
| 5. | Beef Yaki Soba    | 12.95 |
| 6. | Shrimp Yaki Soba  | 12.95 |
| 7. | Tonkotsu Ramen    | 10.95 |
| 8. | Miso Ramen        | 10.95 |