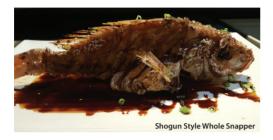

2. Salmon Poke 9.99 Salmon & Vegetable w/Rice & Sauce

3. Sashimi Rice Bowl (회덮밥) 11.99
Assorted Sashimi Served over rice & Special Sauce

| 1. | Shogun style whole snapper                                        |
|----|-------------------------------------------------------------------|
|    | Deep fried whole snapper w/ special sauce & bonito Flakes w/ rice |