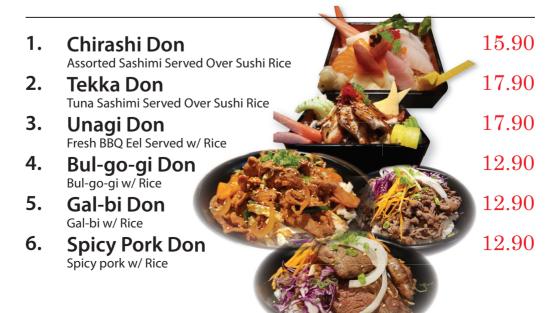

|
|                                                                          | Lightly Egg Battered & Deep Fried 14pc Vegetables Served w/ Tempura Sat<br>Chicken Tempura (6pc)<br>Lightly Egg Battered & Deep Fried Chicken & Vegetables Served w/ Tempura<br>Shrimp Tempura (6pc)<br>Lightly Egg Battered & Deep Fried Shrimp & Vegetables Served w/ Tempura |

### **Fried Rice**

| 1. | Vegetable Fried Rice                          | 7.95  |
|----|-----------------------------------------------|-------|
| 2. | Chicken Fried Rice                            | 8.95  |
| 3. | Shrimp Fried Rice                             | 9.95  |
| 4. | Steak Fried RIce                              | 9.95  |
| 5. | Combination Fried Rice Beef, Chicken & Shrimp | 11.95 |

#### Don



# **Yakitori**

2 Skewers of Your Choice w/ Vegetables Broiled with Teriyaki Sauce

| 1. | Chicken |     | 5.95 |
|----|---------|-----|------|
| 2. | Steak   | 959 | 7.95 |
| 3. | Salmon  |     | 6.95 |
| 4. | Shrimp  |     | 6.95 |

## **Noodle Dish**

Served with Soup, Salad & Dessert

| 1. | Tempura Udon      | 11.90 |
|----|-------------------|-------|
| 2. | Nabeyaki udon     | 12.95 |
| 3. | Yaki Udon         | 16.95 |
| 4. | Chicken Yaki Soba | 11.95 |
| 5. | Beef Yaki Soba    | 12.95 |
| 6. | Shrimp Yaki Soba  | 12.95 |
| 7. | Tonkotsu Ramen    | 10.95 |
| 8. | Miso Ramen        | 10.95 |



# **Shogun's Children's Dinner**

Served with Shogun Soup, Shogun Salad, Shrimp Appetizer, Vegetables, Steamed Rice & Dessert.

Substitute Steamed Rice with Fried Rice for 1.50 / Brown Rice