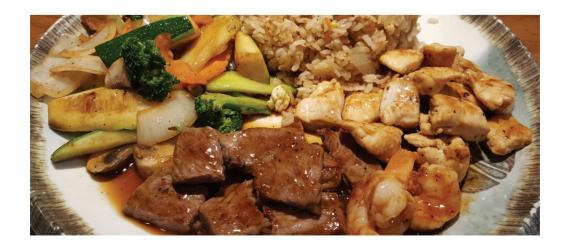

# Shogun's Hibachi Dinner

Served with Soup, Salad, Shrimp Appetizer, Vegetables, Steamed Rice & Dessert.

Substitute Steamed Rice for Fried Rice Add 1.50 or Brown Rice Add 1.00

| 1.  | Hibachi Vegetables               | 11.90 |
|-----|----------------------------------|-------|
| 2.  | Hibachi Chicken (White Meat)     | 14.70 |
| 3.  | Tappan- Yaki Salmon              | 17.90 |
| 4.  | New York Steak*                  | 18.90 |
| 5.  | Tappan-Yaki Shrimp               | 18.90 |
| 6.  | Tappan-Yaki Scallop              | 20.90 |
| 7.  | File Mignon*                     | 22.95 |
| 8.  | Teriyaki Tuna* (Cooked to order) | 18.90 |
| 9.  | Lobster (2pc)                    | 30.50 |
| 10. | Teriyaki Tilapia                 | 16.95 |

## **Shogun's Best Combination Dinner**

| 10. Shrimp & Chicken | 17.90 | 17. Filet Mignon* & Chicken | 19.90 |
|----------------------|-------|-----------------------------|-------|
| 11. Shrimp & Salmon  | 18.90 | 18. Filet Mignon* & Salmon  | 22.90 |
| 12. Shrimp & Scallop | 20.90 | 19. Filet Mignon* & Shrimp  | 22.90 |
| 13. Steak* & Chicken | 18.50 | 20. Filet Mignon* & Scallop | 23.90 |
| 14. Steak* & Salmon  | 18.90 | 21. Steak* & Lobster        | 26.90 |
| 15. Steak* & Shrimp  | 19.50 | 22. Filet Mignon* & Lobster | 29.90 |
| 16. Steak* & Scallop | 21.90 |                             |       |