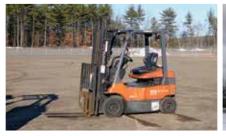

2011 Toyota 7FBH25 3820 Lb

2008 Genie S80 4x4

1 of 2 - S.D.P. Mfg EZ-Hauler 3800