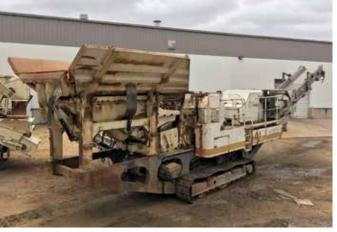

#### **Construction**

Wheel loaders • skid steer loaders • multi terrain loaders • hydraulic excavators • mini excavators • articulated dump trucks • trenchers • loader backhoes • rough terrain cranes • vibratory smooth drum rollers • walk behind compactors • asphalt pavers • asphalt distributor trucks • environmental equipment • jaw crushers • screen plants.