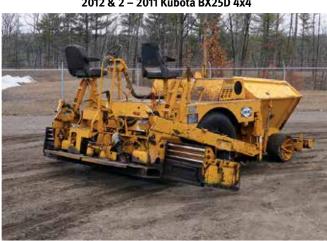

2012 & 2 - 2011 Kubota BX25D 4x4

Grove 518RT 15 Ton

Grove RT75S 50 Ton 4x4x4

Blaw-Knox PF150.1

Metso Lokotrack LT105 28 x 42 In. Jaw

3 of 10 – 2014 & 2013 International ProStar Eagle

2 – Deister Machine Co. HM4820 8 x 20 Ft 4 Deck