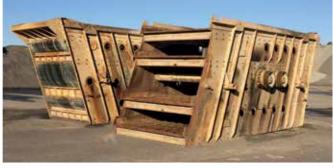

2012 & 2 - 2011 Kubota BX25D 4x4

Grove 518RT 15 Ton

Grove RT75S 50 Ton 4x4x4

Blaw-Knox PF150.1

Metso Lokotrack LT105 28 x 42 In. Jaw

3 of 10 – 2014 & 2013 International ProStar Eagle

2 – Deister Machine Co. HM4820 8 x 20 Ft 4 Deck