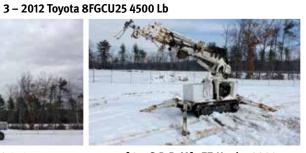

2012 & 2 - 2011 Kubota BX25D 4x4

Grove 518RT 15 Ton

Grove RT75S 50 Ton 4x4x4

Blaw-Knox PF150.1

Metso Lokotrack LT105 28 x 42 In. Jaw

3 of 10 – 2014 & 2013 International ProStar Eagle

2 – Deister Machine Co. HM4820 8 x 20 Ft 4 Deck