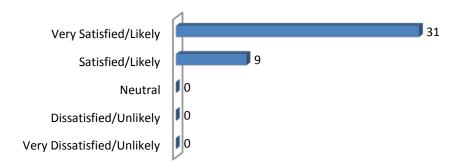

\*See Attachment E2 for actual survey administered.

Question 1: Do you presently own or manage a business?

Question 2: How did you hear about the BIF?

Question 3: Was the BIF application form easy to complete and submit?

Question 4: Did you receive an appointment with a BIF Business Advisor in a timely manner?

Question 5: Was your initial contact with the BIF informative and friendly?

Question 6: Are you satisfied with the assistance you received?

Question 7: Are you getting the assistance you need at this time?

Question 8: Did you receive specific recommendations and/or referral services?

Question 9: Were there advising areas where we were not able to assist you?

Question 10: Was the overall BIF application process smooth?

Question 11: How would you rate the business advising services you received at the BIF?

The following are a few comments from those applications who answered the question: Any additional comments?