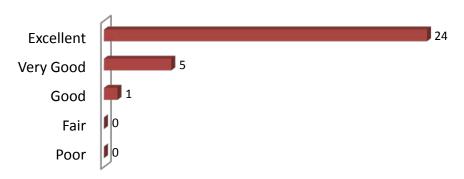

Question 1: How would you rate your overall satisfaction with us?

Question 2a: Please rate us on the following experiences: Customer Service

Question 2b: Please rate us on the following experiences: Professionalism

# Question 2c: Please rate us on the following experiences: Quality of Services

Question 3: How likely would you recommend us to a friend/business owner?

Question 4: If needed, will you use our services in the future?