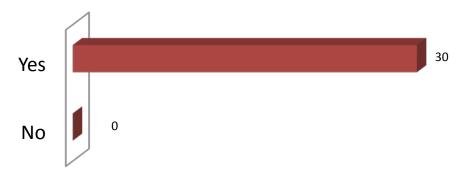

# Question 2c: Please rate us on the following experiences: Quality of Services

Question 3: How likely would you recommend us to a friend/business owner?

Question 4: If needed, will you use our services in the future?