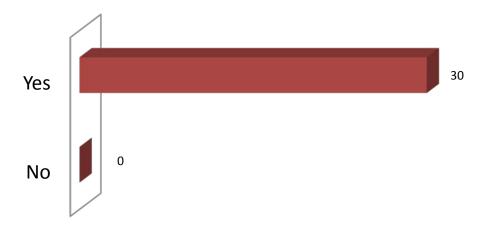

**Total Number of Applications Approved as Grants - 35** 

**Total Number of Applications Declined - 2** 

**Total Number of Non-Eligible Applications - 15** 

Total Number of Incomplete Applications (Pending Financial Documents) - 53

Figure 1. Total Number of Non-Eligible Applications

(Non-Eligible is defined as not meeting the basic eligibility criteria upon submission of application)

<sup>\*</sup>Please see Attachment A for the Application to Grant Turnaround Analysis.