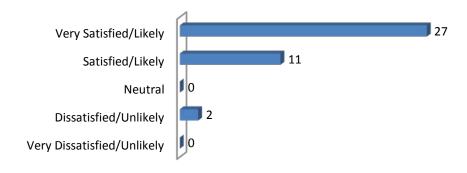

Question 1: How would you rate your overall satisfaction with us?

Question 2a: Please rate us on the following experiences: Customer Service

Question 2b: Please rate us on the following experiences: Professionalism

# Question 2c: Please rate us on the following experiences: Quality of Services

Question 3: How likely would you recommend us to a friend/business owner?

Question 4: If needed, will you use our services in the future?