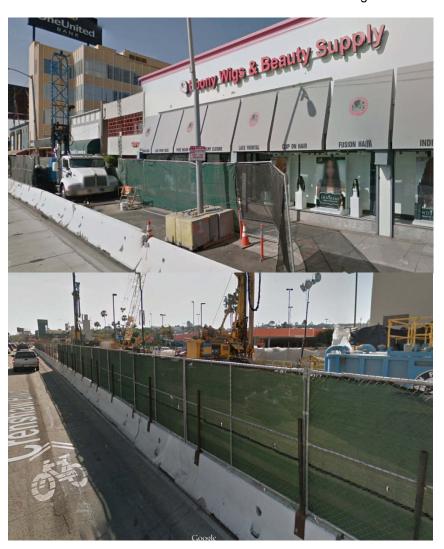

<sup>\*</sup>See attachment C - Grant Award Matrix Crenshaw/LAX for grantee details.

Various interruptions along the Crenshaw corridor: along the Baldwin/Crenshaw Mall and in front of Ebony Wigs & Beauty Supply.