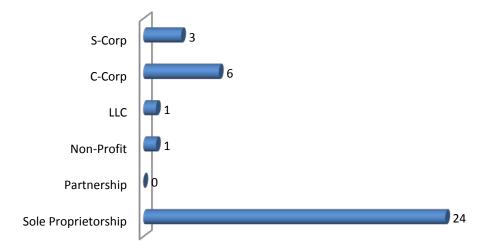

Figure 6: Grant Disbursement by Business Type

| Grant Disbursement by Business Type |    |  |  |  |
|-------------------------------------|----|--|--|--|
| S-Corp                              | 3  |  |  |  |
| C-Corp                              | 6  |  |  |  |
| LLC                                 | 1  |  |  |  |
| Non-Profit                          | 1  |  |  |  |
| Partnership                         | 0  |  |  |  |
| Sole Proprietorship                 | 24 |  |  |  |