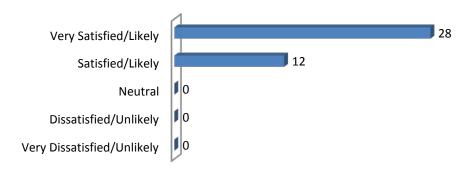

# Question 2c: Please rate us on the following experiences: Quality of Services

Question 3: How likely would you recommend us to a friend/business owner?

Question 4: If needed, will you use our services in the future?