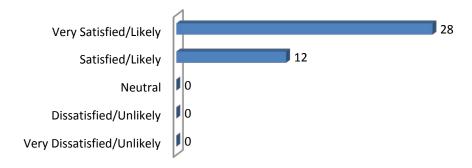

Question 1: How would you rate your overall satisfaction with us?

Question 2a: Please rate us on the following experiences: Customer Service

Question 2b: Please rate us on the following experiences: Professionalism

# Question 2c: Please rate us on the following experiences: Quality of Services

Question 3: How likely would you recommend us to a friend/business owner?

Question 4: If needed, will you use our services in the future?