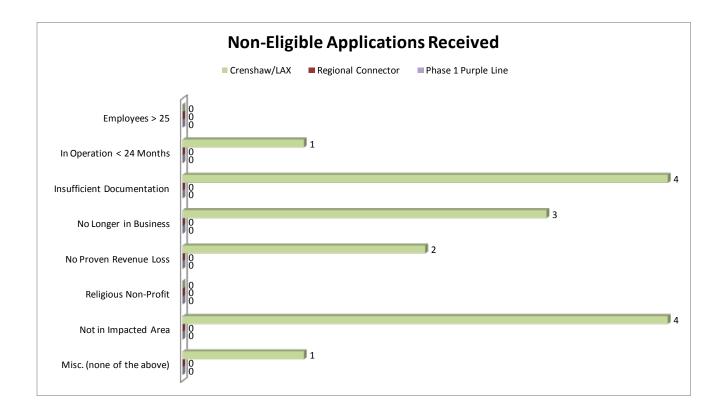

**Total Number of Applications Approved as Grants - 35** 

**Total Number of Applications Declined - 2** 

**Total Number of Non-Eligible Applications - 15** 

Total Number of Incomplete Applications (Pending Financial Documents) - 53

Figure 1. Total Number of Non-Eligible Applications

(Non-Eligible is defined as not meeting the basic eligibility criteria upon submission of application)

<sup>\*</sup>Please see Attachment A for the Application to Grant Turnaround Analysis.