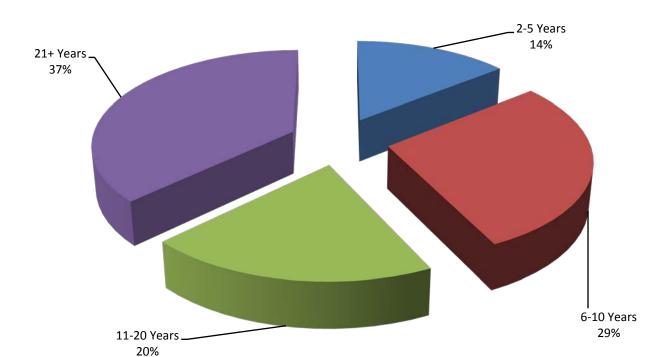

There have not been any grants awarded to small businesses in the Little Tokyo area of the Regional Connector or the Purple Line Extension Corridor as of the reported period.

The following chart reflects statistics on the number of years that grantees have been in business:

| Grants by Years in Business |    |  |
|-----------------------------|----|--|
| 2-5 Years                   | 5  |  |
| 6-10 Years                  | 10 |  |
| 11-20 Years                 | 7  |  |
| 21+ Years                   | 13 |  |

Figure 2: Grant Disbursement by Years in Business

| Grants by Years in Business |    |
|-----------------------------|----|
| 2-5 Years                   | 5  |
| 6-10 Years                  | 10 |
| 11-20 Years                 | 7  |
| 21+ Years                   | 13 |