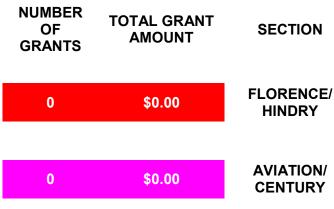

#### **CRENSHAW/LAX Transit Project**

Metro Business Interruption Fund uses the following sections as impact areas:

Exposition/Crenshaw - Exposition to 39th Street
Crenshaw/MLK - 39th Street to Homeland
Crenshaw/Vernon - Homeland to 48th Street
Crenshaw/Slauson - 48th Street to 60th Street
Florence/West - 60th to N. Prairie Avenue
Florence/La Brea - N. Prairie Avenue to N. Cedar Avenue
Florence/Hindry - N. Cedar Avenue to W. Arbor Vitae Street
Aviation/Century - W. Arbor Vitae Street to W. Century Boulevard

| OF<br>GRANTS | TOTAL GRANT<br>AMOUNT | SECTION           |  |
|--------------|-----------------------|-------------------|--|
| 0            | \$0.00                | FLORENCE/<br>WEST |  |

| NUMBER<br>OF<br>GRANTS | TOTAL GRANT<br>AMOUNT | SECTION              |
|------------------------|-----------------------|----------------------|
| 0                      | \$0.00                | FLORENCE/<br>LA BREA |