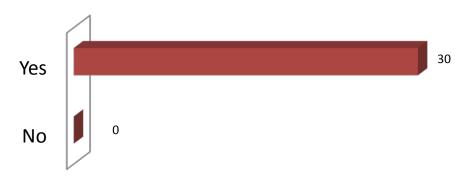

**Total Number of Applications Approved as Grants - 35** 

**Total Number of Applications Declined - 2** 

**Total Number of Non-Eligible Applications - 15** 

Total Number of Incomplete Applications (Pending Financial Documents) - 53