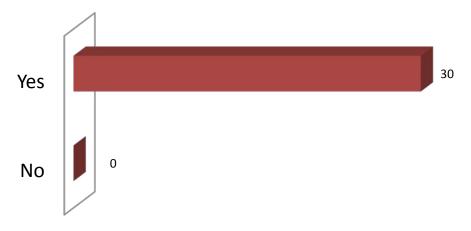

#### 3.1 Client Satisfaction Survey Report

The intent of the client satisfaction survey is to assess the initial client experience and contact with the BIF Program process. This survey was distributed to BIF applicants after the first visit with their assigned Business Advisor.

Question 1: How would you rate your overall satisfaction with us?

Question 2a: Please rate us on the following experiences: Customer Service

Question 2b: Please rate us on the following experiences: Professionalism