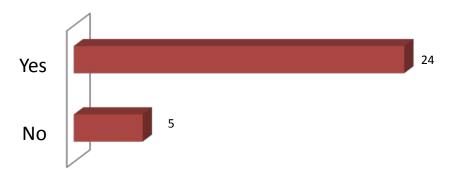

**Total Number of Applications Approved as Grants - 35** 

**Total Number of Applications Declined - 2** 

**Total Number of Non-Eligible Applications - 15** 

Total Number of Incomplete Applications (Pending Financial Documents) - 53