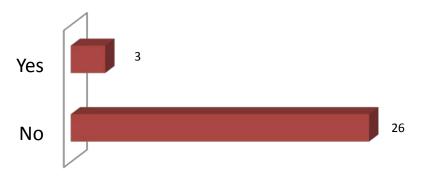

**Total Number of Applications Approved as Grants - 35** 

**Total Number of Applications Declined - 2** 

**Total Number of Non-Eligible Applications - 15** 

Total Number of Incomplete Applications (Pending Financial Documents) - 53