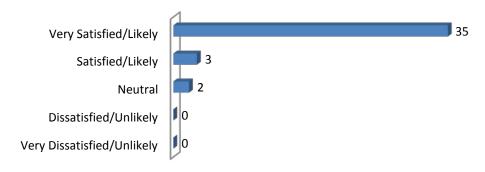

# Question 2c: Please rate us on the following experiences: Quality of Services

Question 3: How likely would you recommend us to a friend/business owner?

Question 4: If needed, will you use our services in the future?