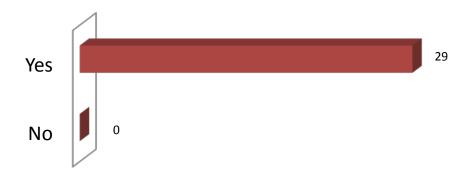

**Total Number of Applications Approved as Grants - 35** 

**Total Number of Applications Declined - 2** 

**Total Number of Non-Eligible Applications - 15** 

Total Number of Incomplete Applications (Pending Financial Documents) - 53

Figure 1. Total Number of Non-Eligible Applications

(Non-Eligible is defined as not meeting the basic eligibility criteria upon submission of application)

<sup>\*</sup>Please see Attachment A for the Application to Grant Turnaround Analysis.