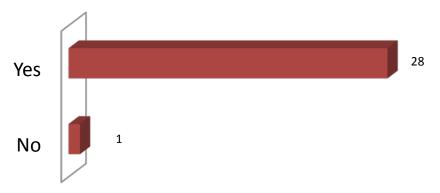

**Total Number of Applications Approved as Grants - 35** 

**Total Number of Applications Declined - 2** 

**Total Number of Non-Eligible Applications - 15** 

Total Number of Incomplete Applications (Pending Financial Documents) - 53

Figure 1. Total Number of Non-Eligible Applications

(Non-Eligible is defined as not meeting the basic eligibility criteria upon submission of application)

<sup>\*</sup>Please see Attachment A for the Application to Grant Turnaround Analysis.