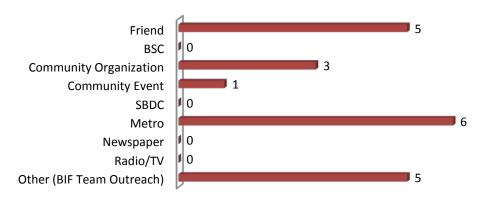

\*See Attachment E2 for actual survey administered.

Question 1: Do you presently own or manage a business?

Question 2: How did you hear about the BIF?

Question 3: Was the BIF application form easy to complete and submit?