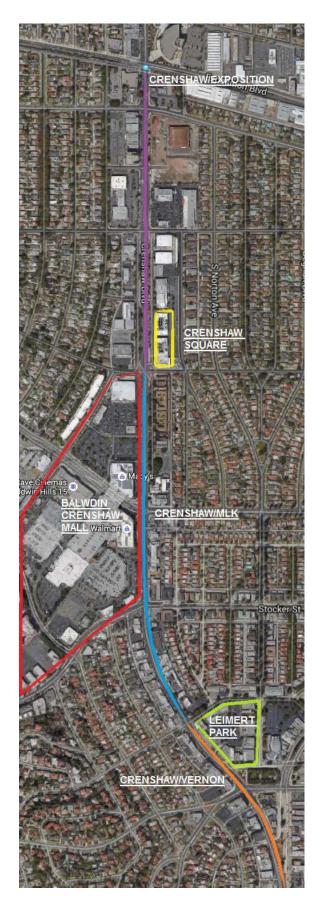

#### **CRENSHAW/LAX Transit Project**

Metro Business Interruption Fund uses the following sections as impact areas:

Exposition/Crenshaw - Exposition to 39th Street
Crenshaw/MLK - 39th Street to Homeland
Crenshaw/Vernon - Homeland to 48th Street
Crenshaw/Slauson - 48th Street to 60th Street
Florence/West - 60th to N. Prairie Avenue
Florence/La Brea - N. Prairie Avenue to N. Cedar Avenue
Florence/Hindry - N. Cedar Avenue to W. Arbor Vitae Street
Aviation/Century - W. Arbor Vitae Street to W. Century Boulevard

#### Crenshaw/LAX Transit Project

| NUMBER<br>OF<br>GRANTS | TOTAL GRANT<br>AMOUNT | SECTION                     |
|------------------------|-----------------------|-----------------------------|
| 5                      | \$112,513.36          | CRENSHAW/<br>EXPOSITION     |
| 8                      | \$79,103.34           | CRENSHAW<br>SQUARE          |
| 11                     | \$255,475.95          | CRENSHAW/<br>MLK            |
| 6                      | \$131,258.57          | BALDWIN<br>CRENSHAW<br>MALL |
| 4                      | \$108,339.68          | CRENSHAW/<br>VERNON         |
| 1                      | \$1,991.00            | LEIMERT PARK                |
|                        |                       |                             |