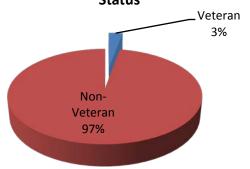

| Grant Award by Veteran Status |    |
|-------------------------------|----|
| Veteran                       | 1  |
| Non-Veteran                   | 34 |

Figure 5: Property Owner vs. Business Owner

| Property Owner vs. Business Ow | /ner |
|--------------------------------|------|
| Property Owner                 | 1    |
| Business Owner                 | 34   |