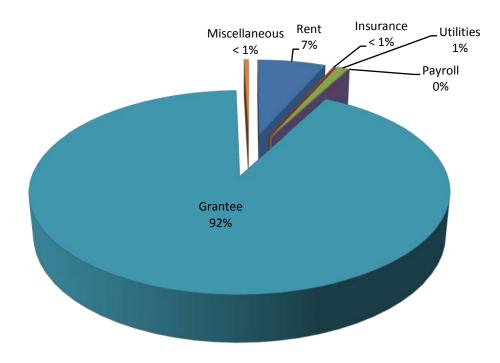

#### 2.5 Grantee Statistics

The following charts (Figures 1-7) illustrate grant disbursement categories.

\*See Attachment D for grant payment transaction detail.

Figure 1: Grant Disbursement Payments by Type

| Grant Disbursement by Type |    |            |
|----------------------------|----|------------|
| Rent                       | \$ | 44,507.59  |
| Insurance                  | \$ | 1,130.14   |
| Utilities                  | \$ | 7,500.73   |
| Payroll                    | \$ | -          |
| Grantee                    | \$ | 632,570.86 |
| Miscellaneous              | \$ | 2,972.98   |
| Total                      | \$ | 688,682.30 |