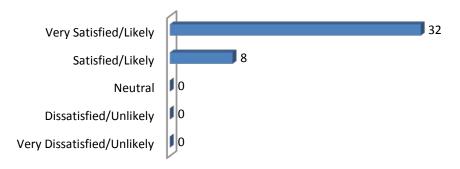

Question 1: How would you rate your overall satisfaction with us?

Question 2a: Please rate us on the following experiences: Customer Service

Question 2b: Please rate us on the following experiences: Professionalism

# Question 2c: Please rate us on the following experiences: Quality of Services

Question 3: How likely would you recommend us to a friend/business owner?

Question 4: If needed, will you use our services in the future?