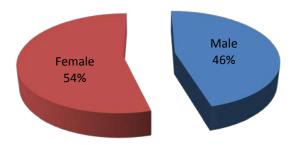

Figure 3: Grant Disbursement by Gender

| Grant Award by Gender |    |
|-----------------------|----|
| Male                  | 16 |
| Female                | 19 |

Figure 4: Grant Disbursement by Veteran Status