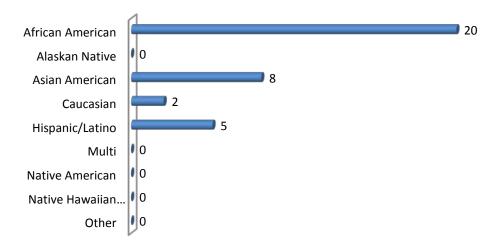

Figure 7: Grant Disbursement by Ethnicity

| Grant Disbursement by Ethnicity   |    |  |  |  |  |
|-----------------------------------|----|--|--|--|--|
| African American                  | 20 |  |  |  |  |
| Alaskan Native                    | 0  |  |  |  |  |
| Asian American                    | 8  |  |  |  |  |
| Caucasian                         | 2  |  |  |  |  |
| Hispanic/Latino                   | 5  |  |  |  |  |
| Multi                             | 0  |  |  |  |  |
| Native American                   | 0  |  |  |  |  |
| Native Hawaiian<br>/Pac. Islander | 0  |  |  |  |  |
| Other                             | 0  |  |  |  |  |