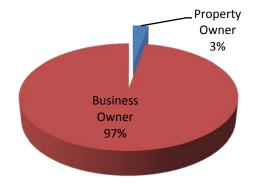

| Grant Award by Veteran Status |    |
|-------------------------------|----|
| Veteran                       | 1  |
| Non-Veteran                   | 34 |

Figure 5: Property Owner vs. Business Owner

| Property Owner vs. Business Ow | /ner |
|--------------------------------|------|
| Property Owner                 | 1    |
| Business Owner                 | 34   |