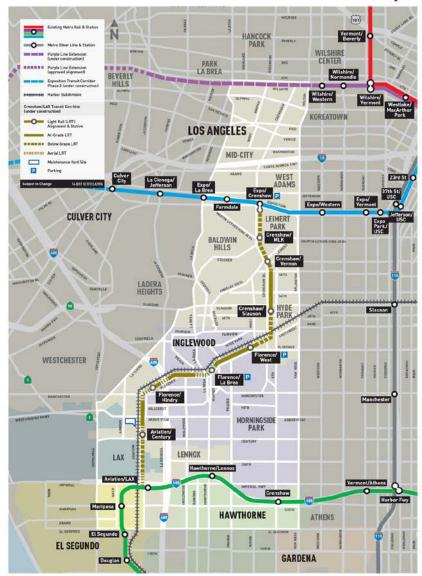

- Crenshaw/LAX
- 2. Little Tokyo Area of the Regional Connector
- 3. Purple Line Extension Phase 1

The period of this report is from March 2015 – June 2015. The activities summarized include number of applications submitted, community outreach and communications, grantee statistics, financial data and payments. Metrics on client satisfaction and general program observations are also reported. Further, included is a business profile on a BIF grantee.

#### **CRENSHAW/LAX Transit Project**

Metro Business Interruption Fund uses the following sections as impact areas:

Exposition/Crenshaw - Exposition to 39th Street
Crenshaw/MLK - 39th Street to Homeland
Crenshaw/Vernon - Homeland to 48th Street
Crenshaw/Slauson - 48th Street to 60th Street
Florence/West - 60th to N. Prairie Avenue
Florence/La Brea - N. Prairie Avenue to N. Cedar Avenue
Florence/Hindry - N. Cedar Avenue to W. Arbor Vitae Street
Aviation/Century - W. Arbor Vitae Street to W. Century Boulevard