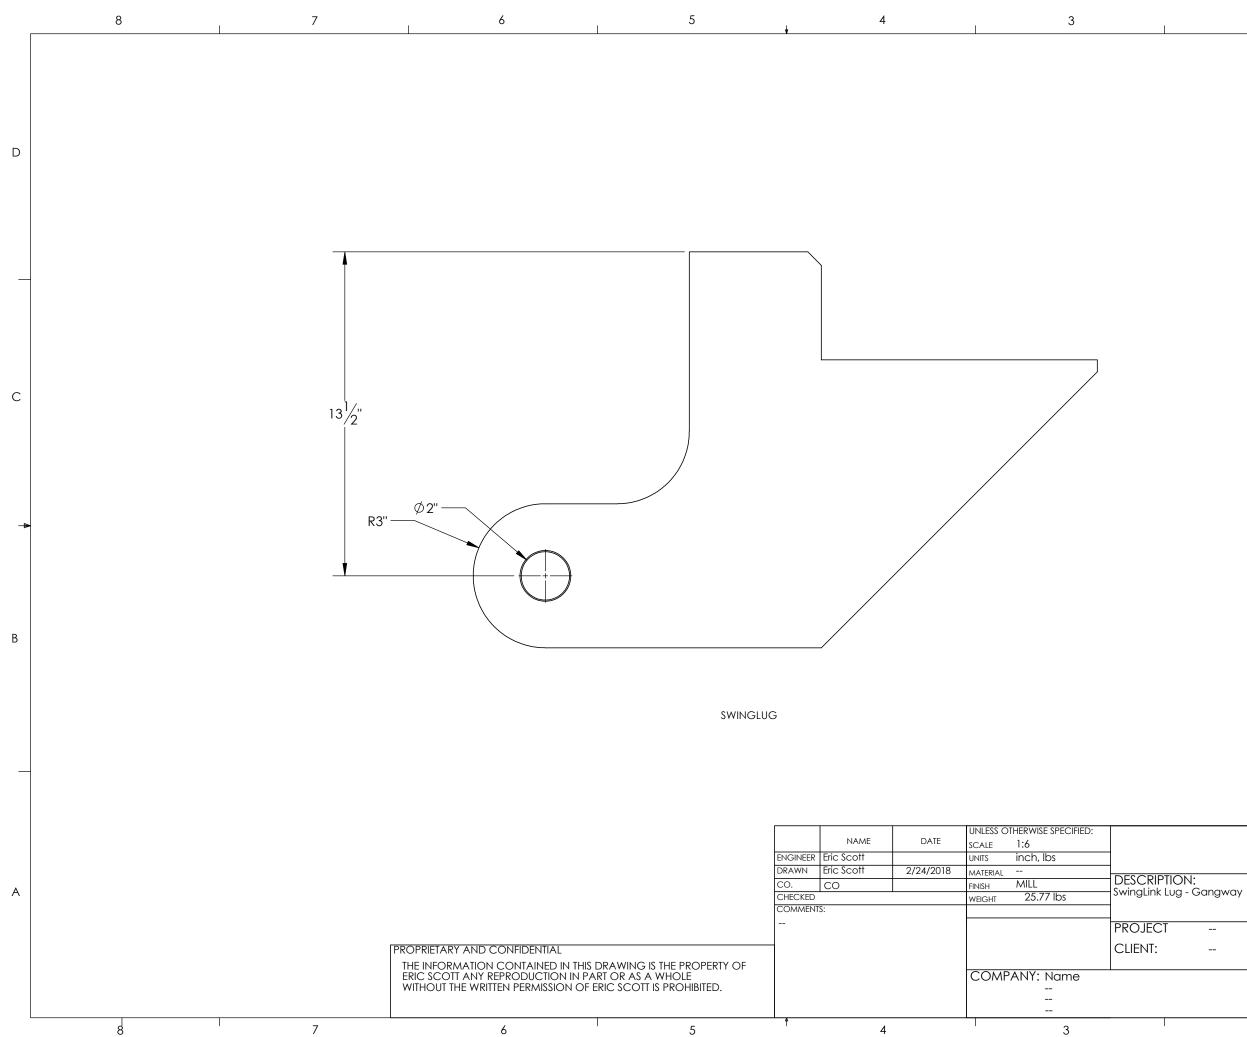

|   |
|---------------------------------------------------------------------------------------------------------|---|
|                                                                                                         | D |
|                                                                                                         | C |
|                                                                                                         | В |
|                                                                                                         |   |
| GANGWAY ASSEMBLY - TYPICAL<br>TION:<br>transverse underneath                                            | A |
| SIZE<br>B<br>DWG. NO. 2017_02_GWY100 REV<br>FILE NO. Xmpl_GWY5x45_r1_mods_r1b<br>SHEET 6 OF 11 1<br>2 1 |   |





| . 209 | e ang r ay |                                                    |      |
|-------|------------|----------------------------------------------------|------|
| CT    |            |                                                    | SIZE |
|       |            |                                                    | В    |
|       |            | DWG. NO. 2017_02_GWY100                            | REV  |
|       |            | FILE NO. Xmpl_GWY5x45_r1_mods_r1b<br>SHEET 8 OF 11 | 1    |
|       |            | 2                                                  | II   |

## SWING LUG

А

D

С



1

В

D

С

## SWINGLINK ASSEMBLY

DESCRIPTION: SwingLink Assembly, steel galvanized, stainless hardware

SIZE В --DWG. NO. 2017\_02\_GWY100 FILE NO. Xmpl\_GWY5x45\_r1\_mods\_r1b REV 1 SHEET