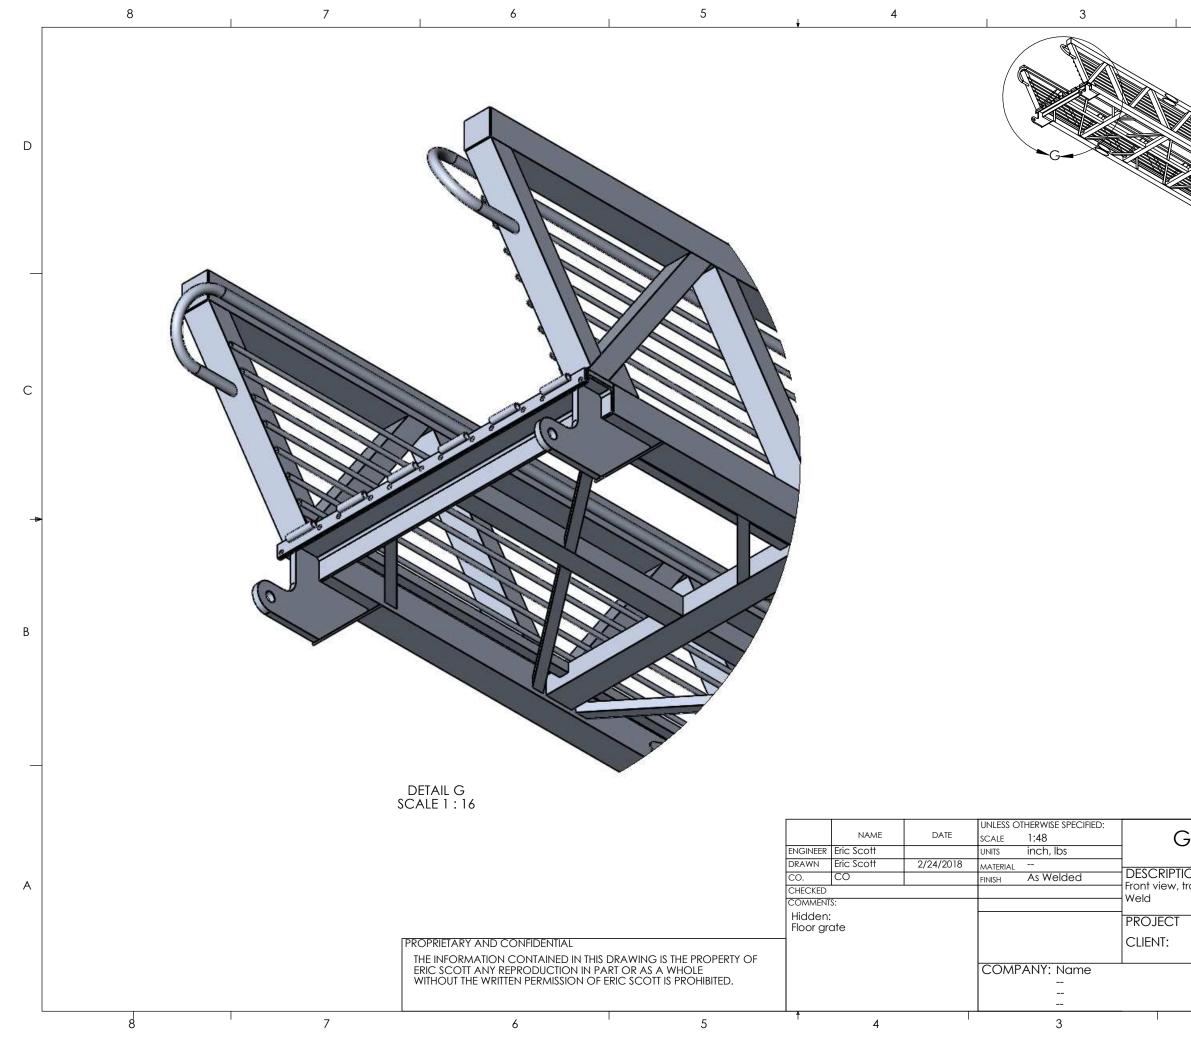

1

3

А

В

D

С

| 2 1                                                                                                     |   |
|---------------------------------------------------------------------------------------------------------|---|
|                                                                                                         | D |
|                                                                                                         | C |
|                                                                                                         | В |
|                                                                                                         |   |
| GANGWAY ASSEMBLY - TYPICAL<br>TION:<br>transverse underneath                                            | A |
| SIZE<br>B<br>DWG. NO. 2017_02_GWY100 REV<br>FILE NO. Xmpl_GWY5x45_r1_mods_r1b<br>SHEET 6 OF 11 1<br>2 1 |   |