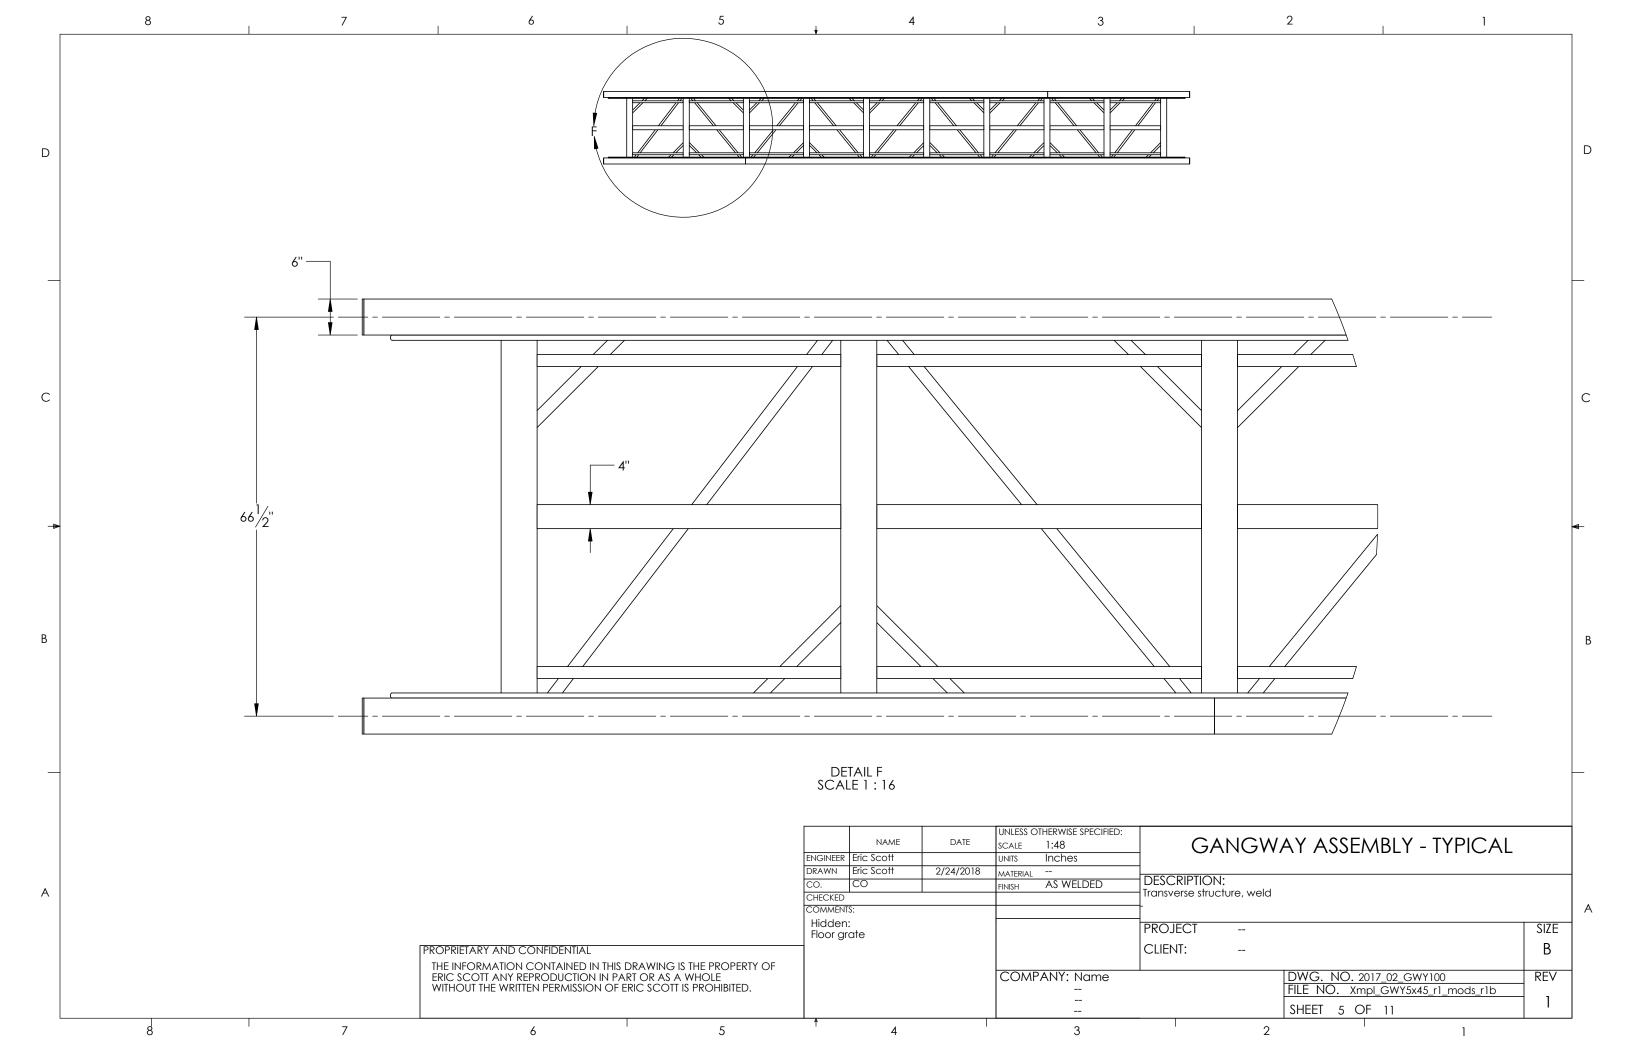

С





А









5

4

7

8

6

SIZE В REV SHEET 4 OF 11 1 2

1

3

А

В

D

С





| 2 1                                                                                                     |   |
|---------------------------------------------------------------------------------------------------------|---|
|                                                                                                         | D |
|                                                                                                         | C |
|                                                                                                         | В |
|                                                                                                         |   |
| GANGWAY ASSEMBLY - TYPICAL<br>TION:<br>transverse underneath                                            | A |
| SIZE<br>B<