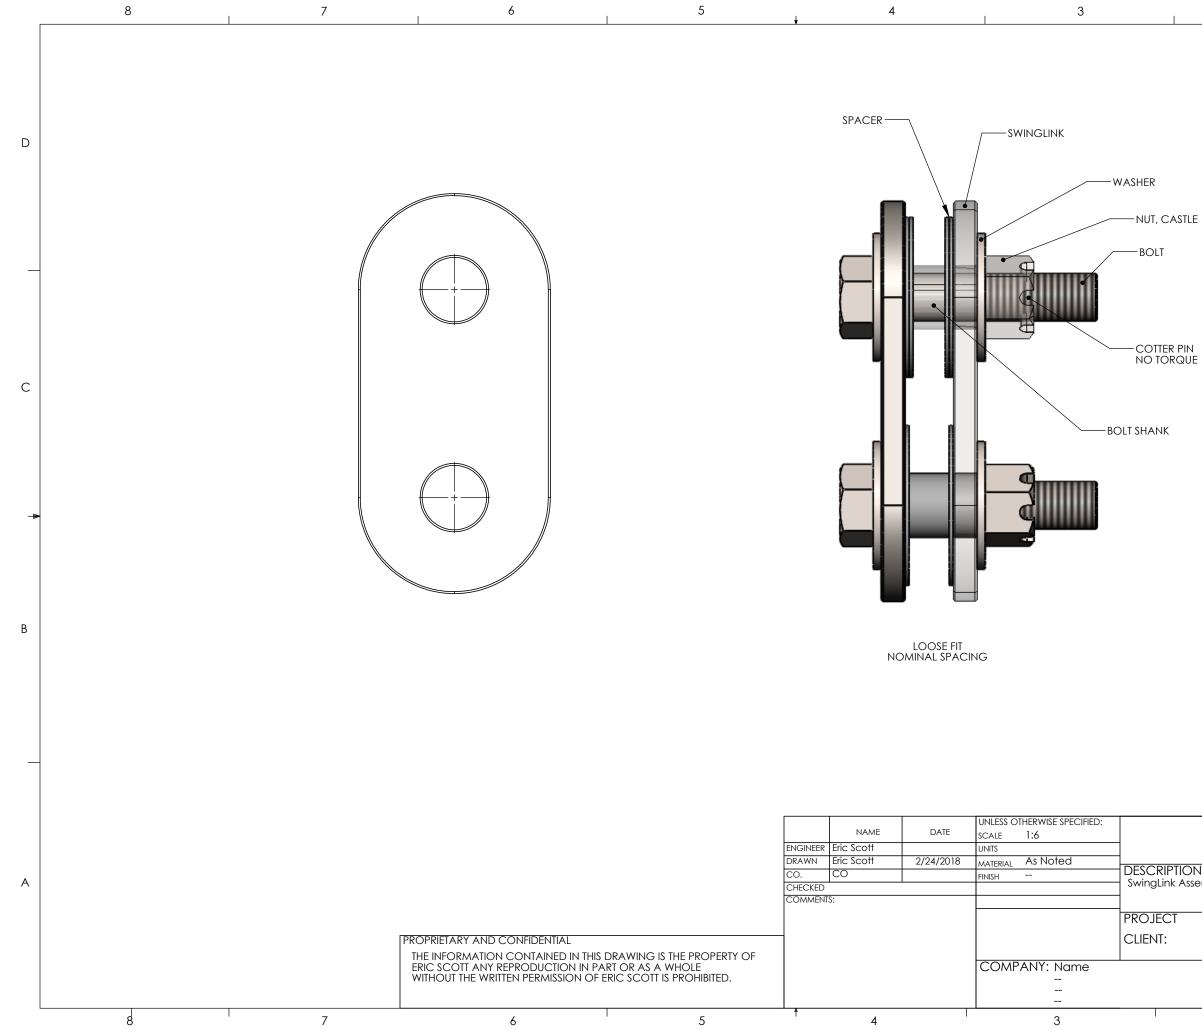

## SWINGLINK ASSEMBLY

DESCRIPTION: SwingLink Assembly, steel galvanized, stainless hardware

SIZE В --DWG. NO. 2017\_02\_GWY100 FILE NO. Xmpl\_GWY5x45\_r1\_mods\_r1b REV 1 SHEET 9 OF 11 2 1

А