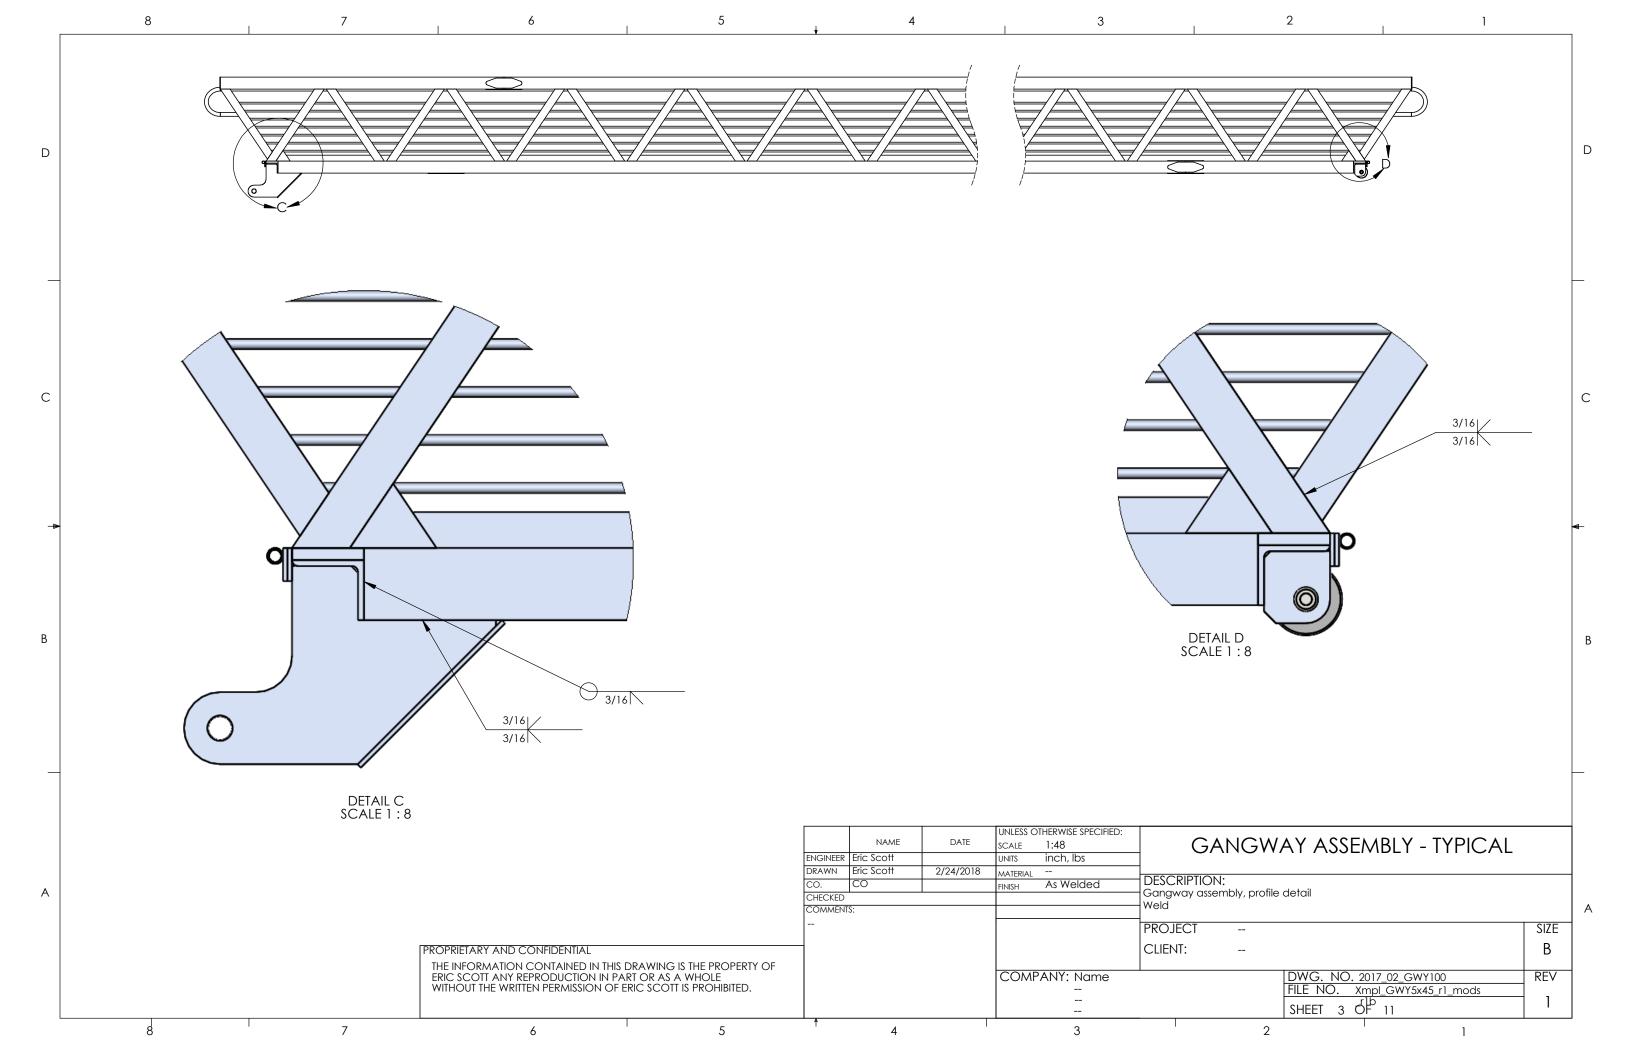

1

3

А

В

D

С

| 2 1                                                                                                     |   |
|---------------------------------------------------------------------------------------------------------|---|
|                                                                                                         | D |
|                                                                                                         | C |
|                                                                                                         | В |
|                                                                                                         |   |
| GANGWAY ASSEMBLY - TYPICAL<br>TION:<br>transverse underneath                                            | A |
| SIZE<br>B<br>DWG. NO. 2017_02_GWY100 REV<br>FILE NO. Xmpl_GWY5x45_r1_mods_r1b<br>SHEET 6 OF 11 1<br>2 1 |   |