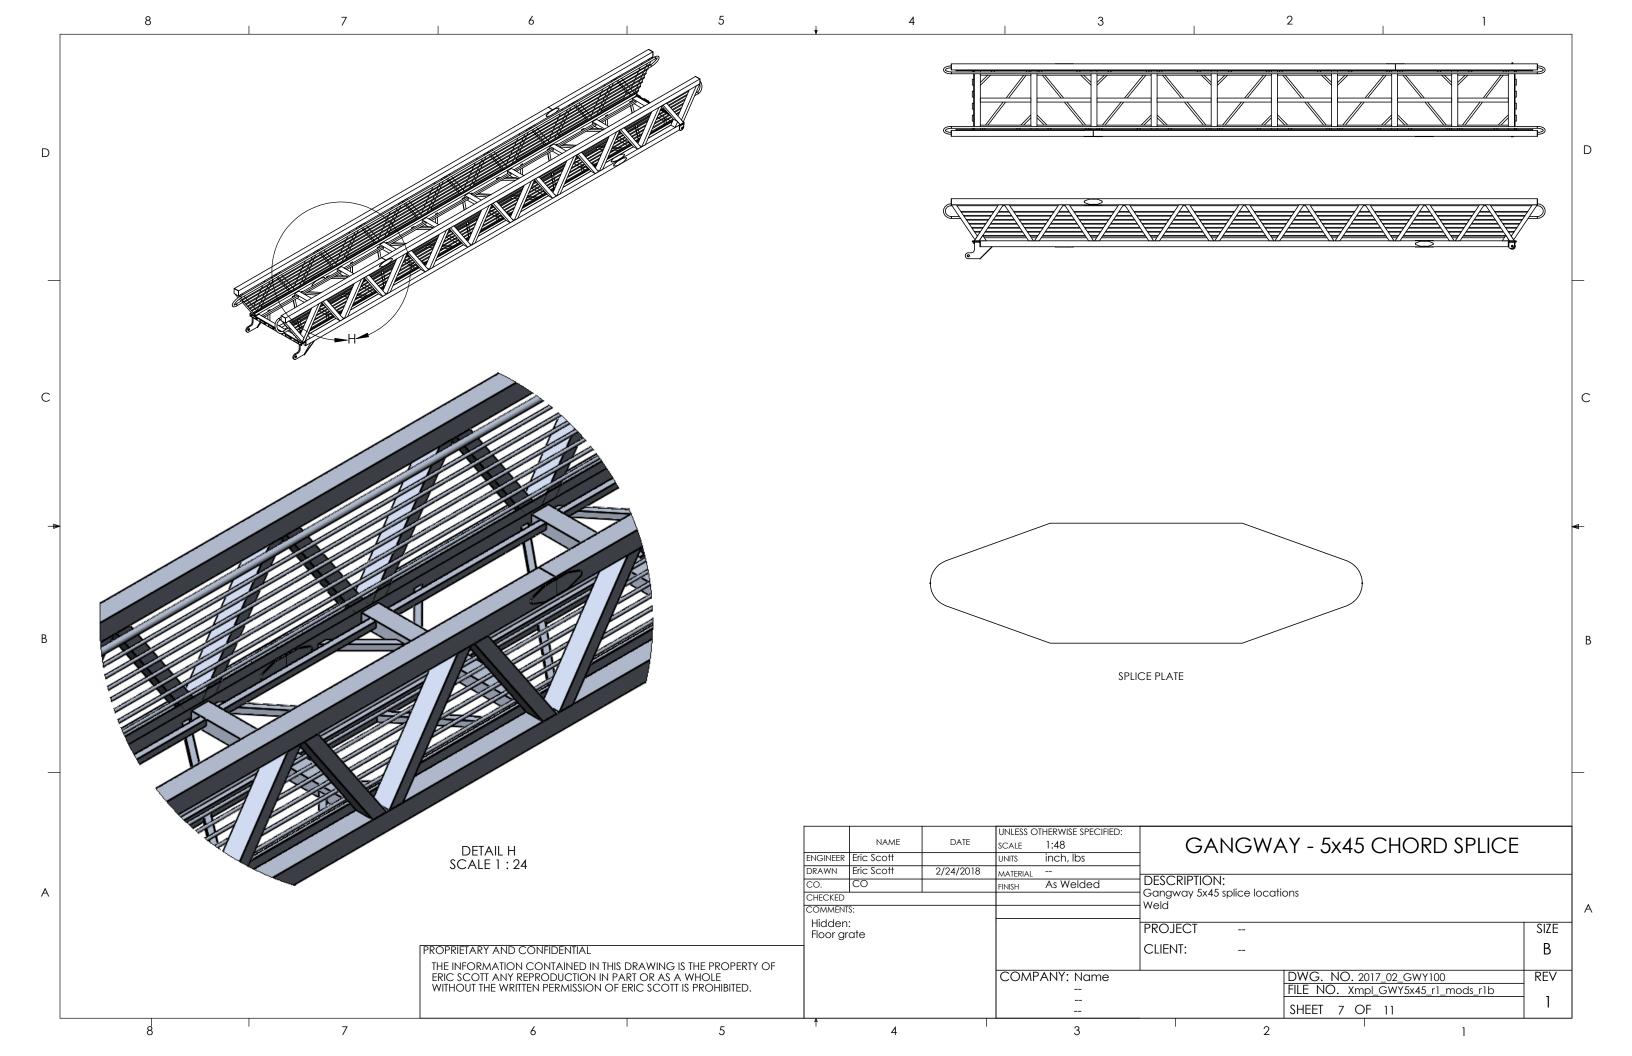

| . 209 | e ang r ay |                                                    |      |
|-------|------------|----------------------------------------------------|------|
| CT    |            |                                                    | SIZE |
|       |            |                                                    | В    |
|       |            | DWG. NO. 2017_02_GWY100                            | REV  |
|       |            | FILE NO. Xmpl_GWY5x45_r1_mods_r1b<br>SHEET 8 OF 11 | 1    |
|       |            | 2                                                  | II   |