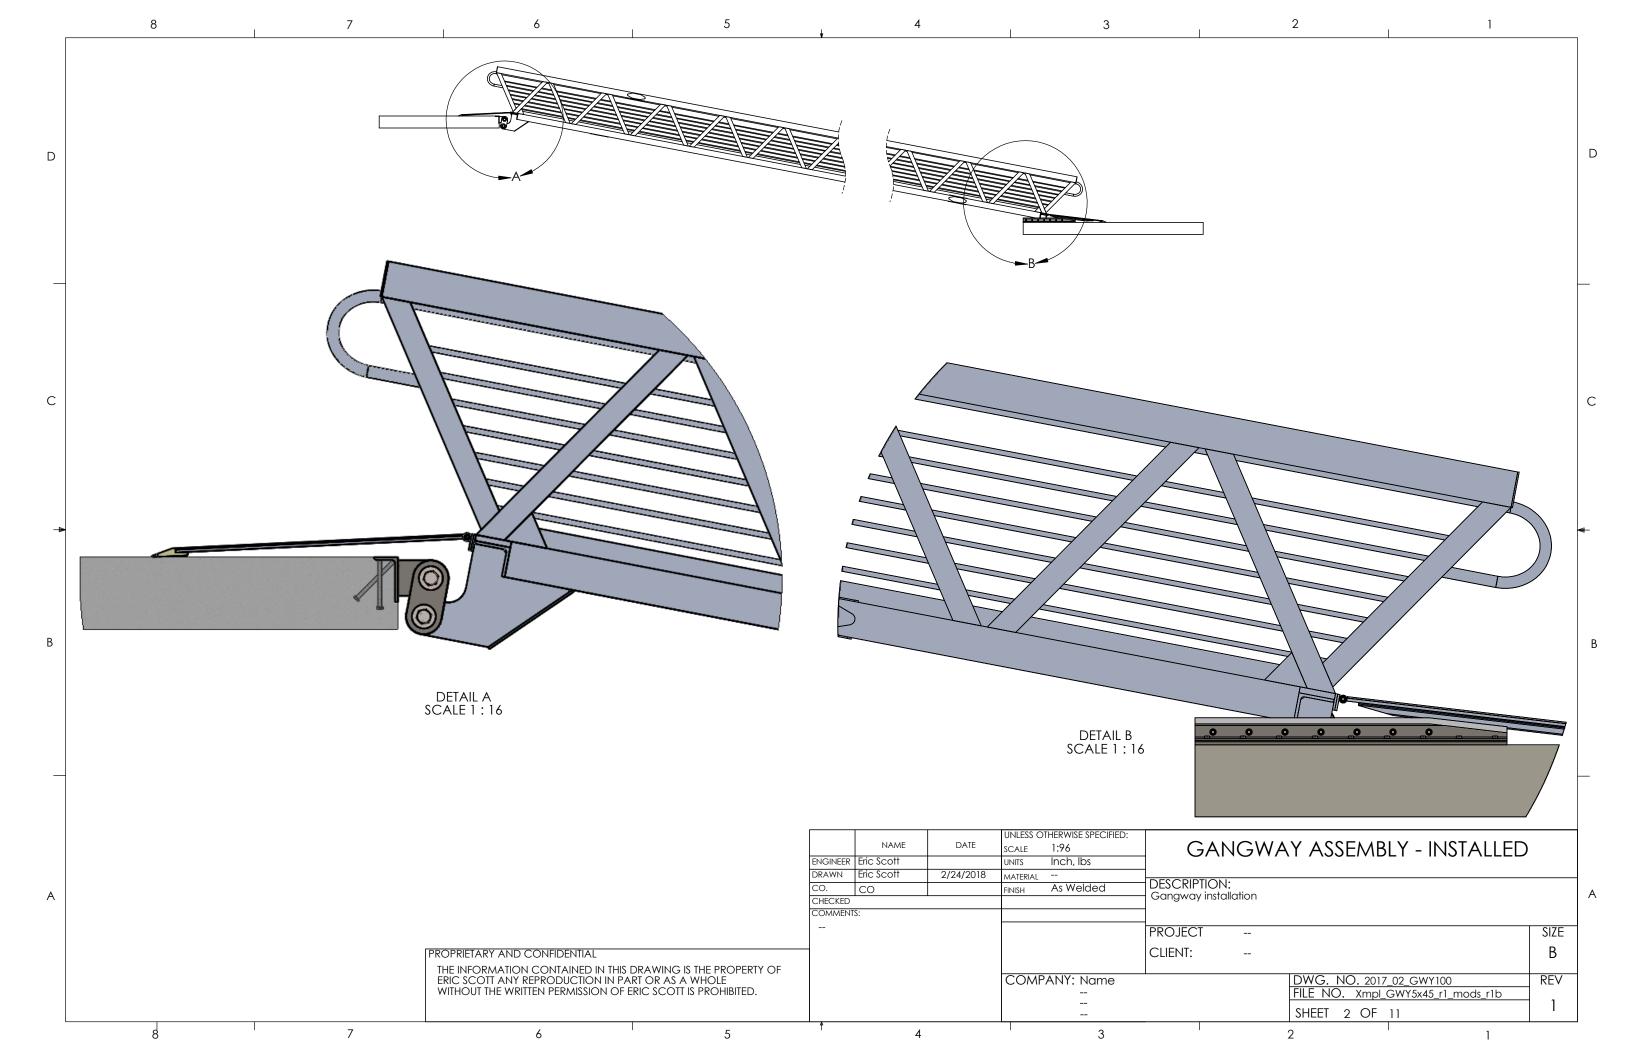

1

3

А

В

D

С

| 2 1                                                                                                     |   |
|---------------------------------------------------------------------------------------------------------|---|
|                                                                                                         | D |
|                                                                                                         | C |
|                                                                                                         | В |
|                                                                                                         |   |
| GANGWAY ASSEMBLY - TYPICAL<br>TION:<br>transverse underneath                                            | A |
| SIZE<br>B<br>DWG. NO. 2017_02_GWY100 REV<br>FILE NO. Xmpl_GWY5x45_r1_mods_r1b<br>SHEET 6 OF 11 1<br>2 1 |   |