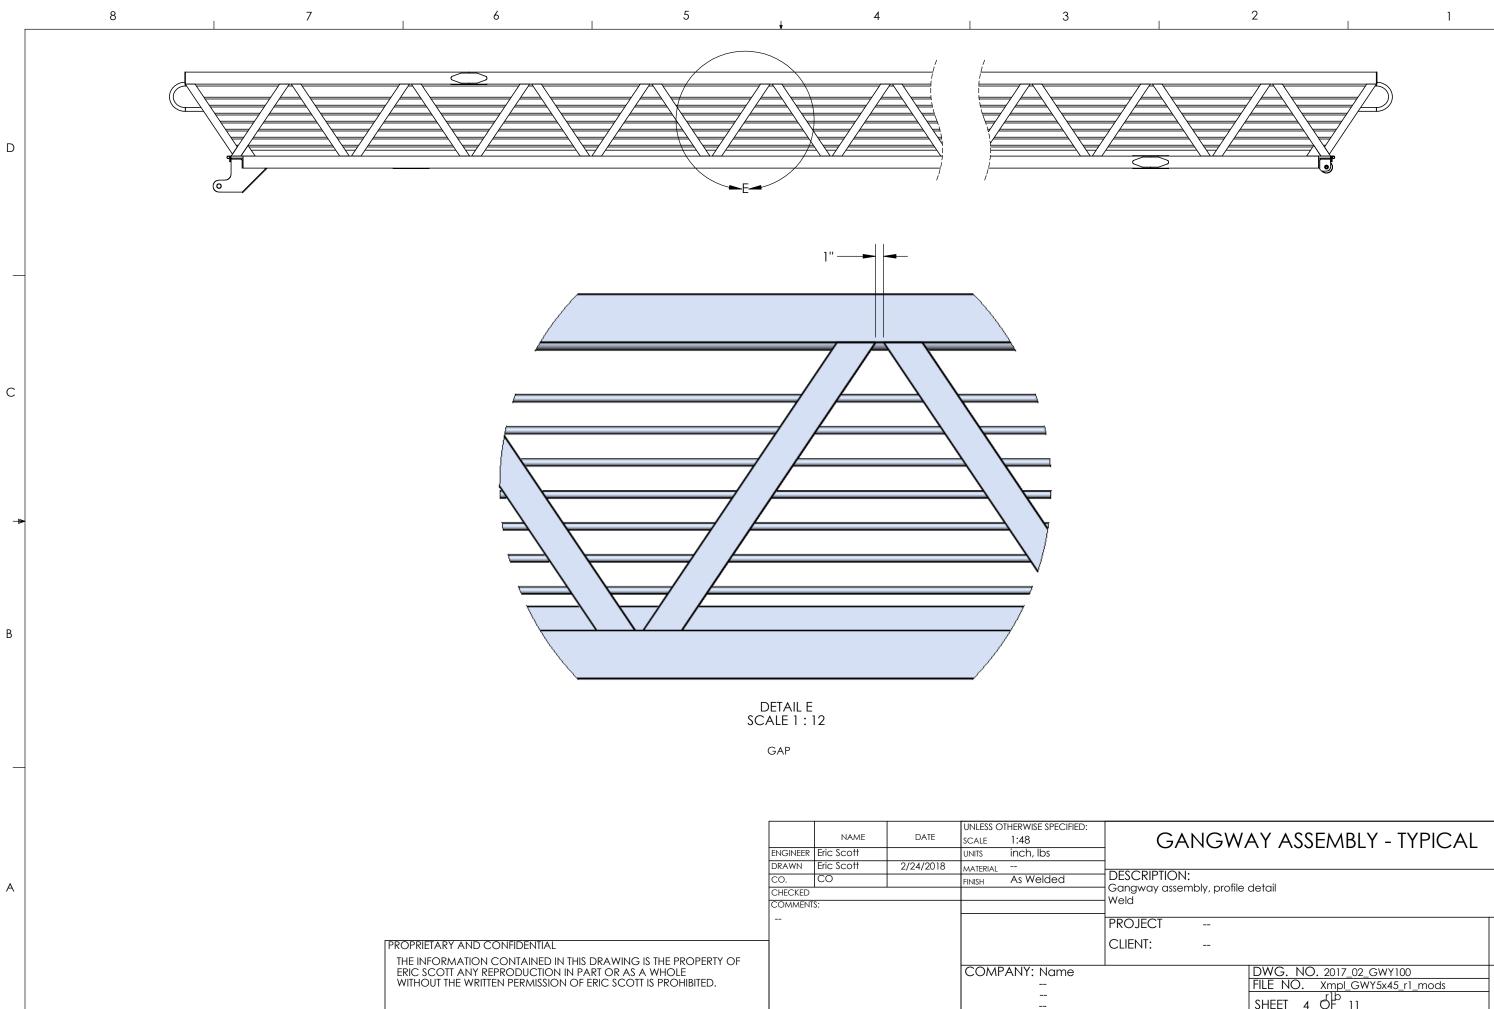

С





А









5

4

7

8

6

SIZE В REV SHEET 4 OF 11 1 2

1

3

А

В

D

С





| 2 1                                                                                                     |   |
|---------------------------------------------------------------------------------------------------------|---|
|                                                                                                         | D |
|                                                                                                         | C |
|                                                                                                         | В |
|                                                                                                         |   |
| GANGWAY ASSEMBLY - TYPICAL<br>TION:<br>transverse underne