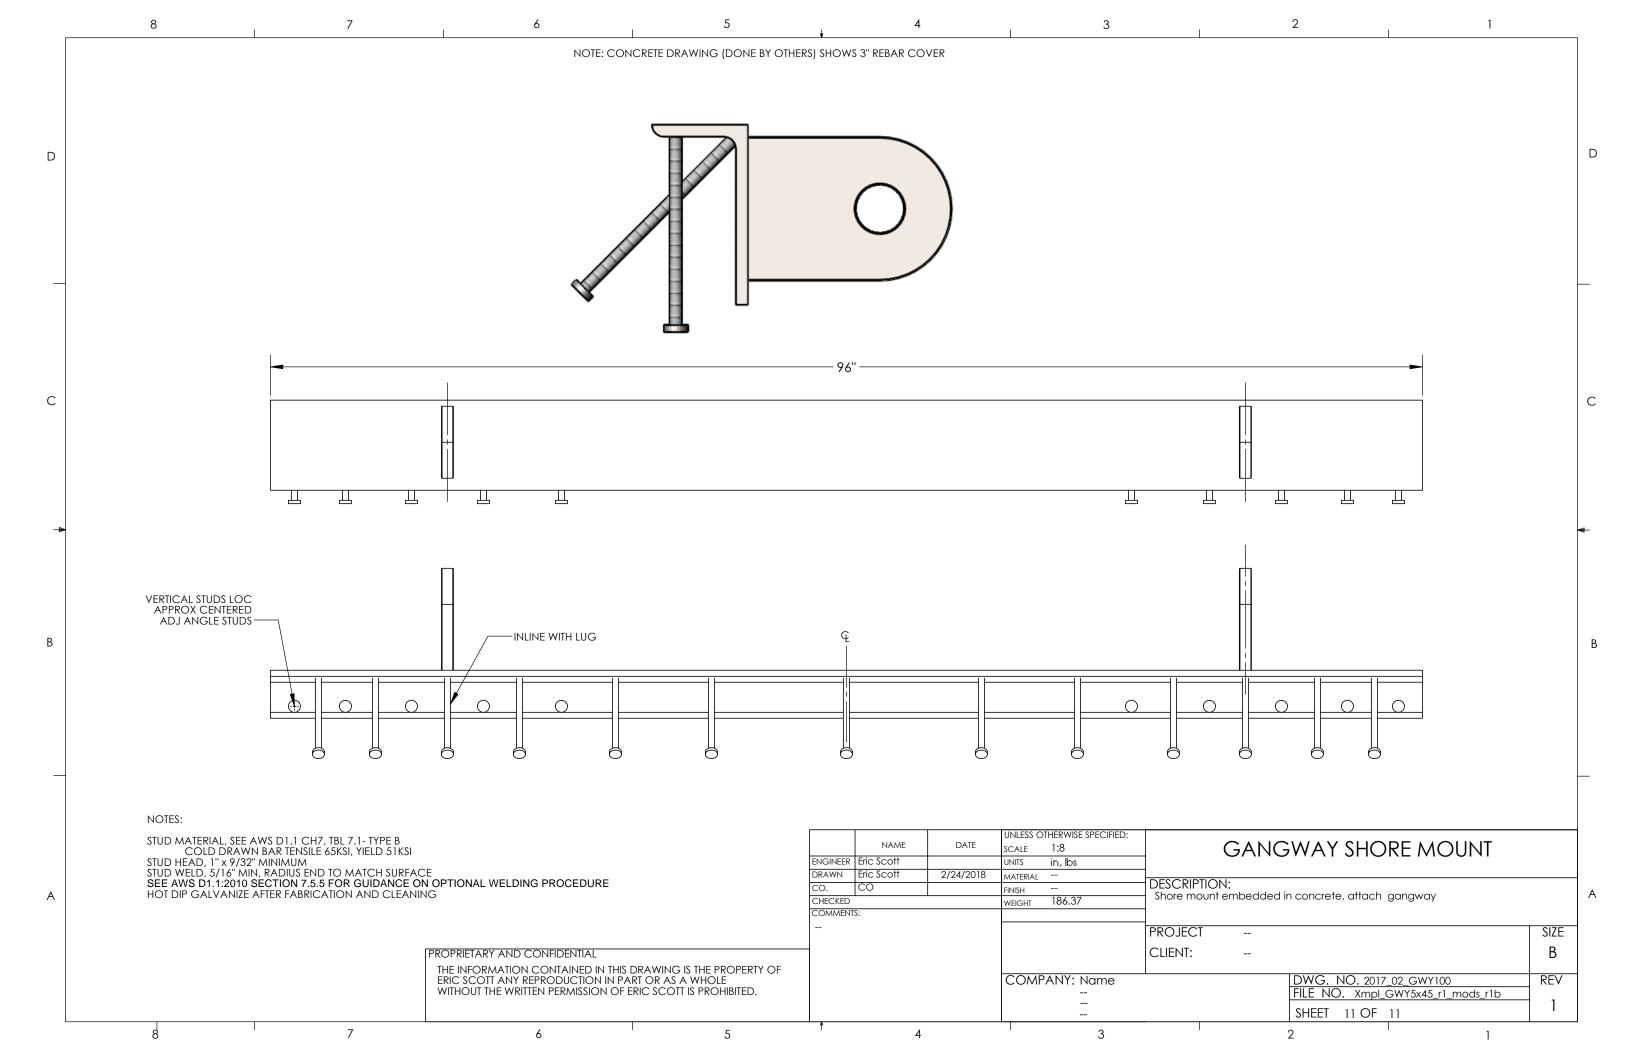

r ay |                                                    |      |
|-------|------------|----------------------------------------------------|------|
| CT    |            |                                                    | SIZE |
|       |            |                                                    | В    |
|       |            | DWG. NO. 2017_02_GWY100                            | REV  |
|       |            | FILE NO. Xmpl_GWY5x45_r1_mods_r1b<br>SHEET 8 OF 11 | 1    |
|       |            | 2                                                  | II   |

## SWING LUG

А

D

С



1

В

D

С

## SWINGLINK ASSEMBLY

DESCRIPTION: SwingLink Assembly, steel galvanized, stainless hardware

SIZE В --DWG. NO. 2017\_02\_GWY100 FILE NO. Xmpl\_GWY5x45\_r1\_mods\_r1b REV 1 SHEET 9 OF 11 2 1

А