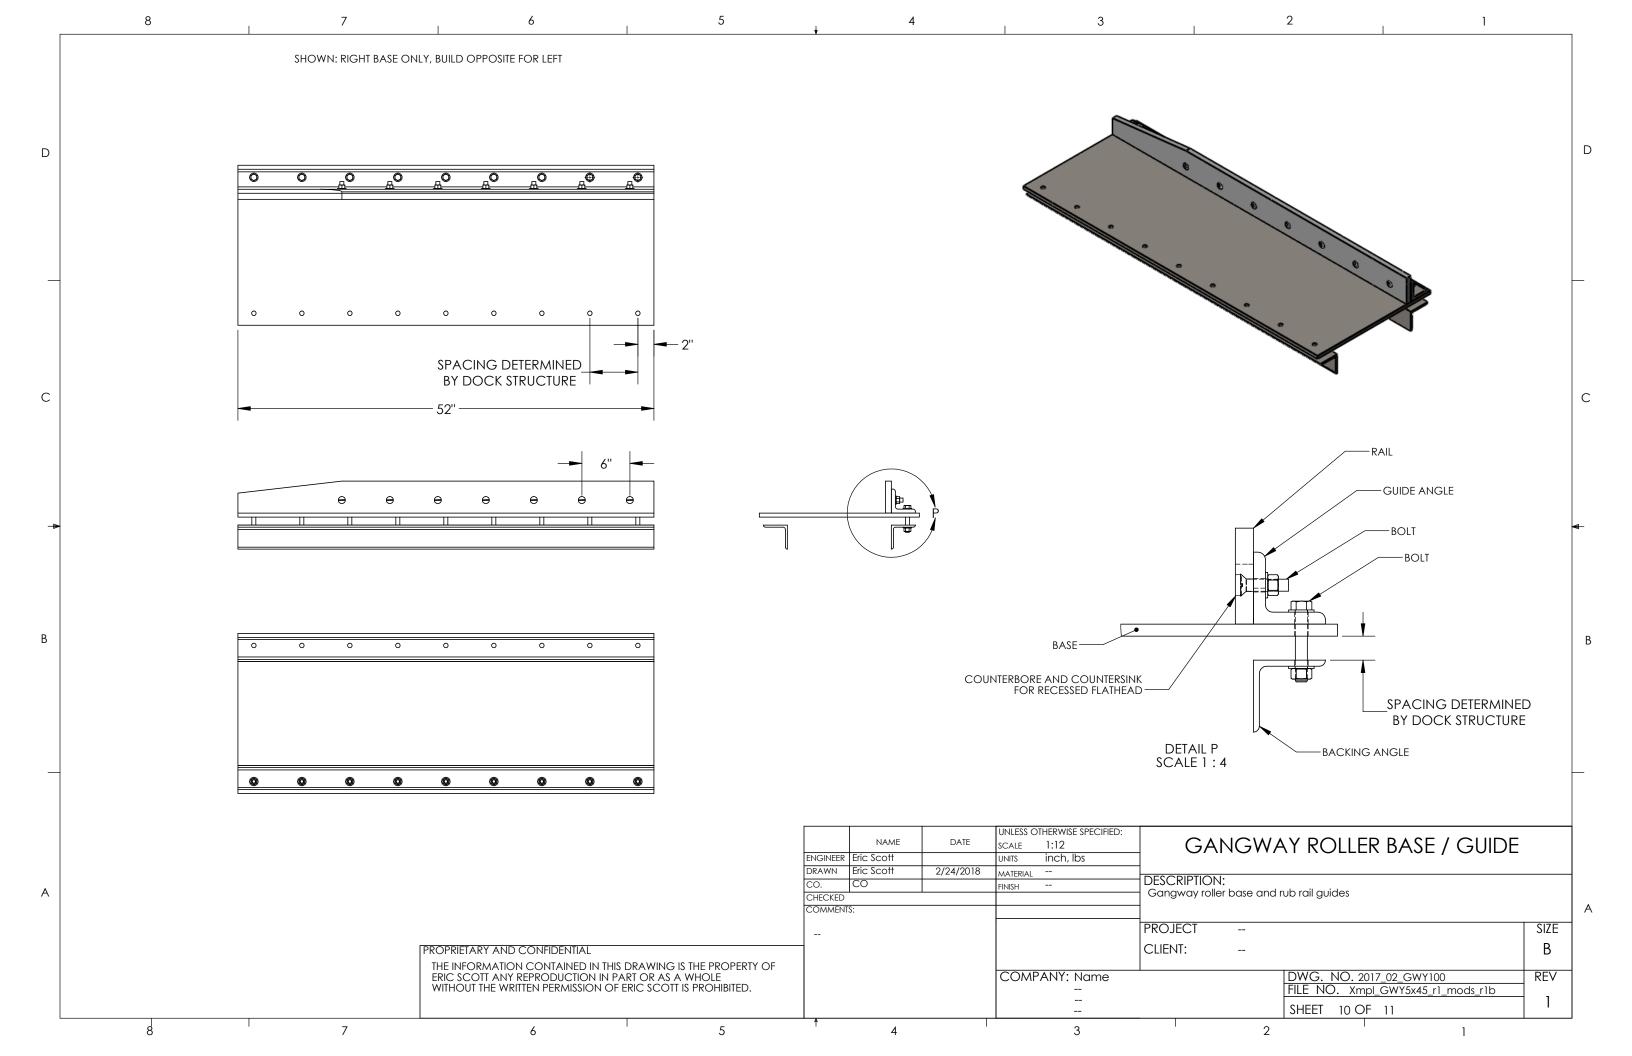

| . 209 | e ang r ay |                                                    |      |
|-------|------------|----------------------------------------------------|------|
| CT    |            |                                                    | SIZE |
|       |            |                                                    | В    |
|       |            | DWG. NO. 2017_02_GWY100                            | REV  |
|       |            | FILE NO. Xmpl_GWY5x45_r1_mods_r1b<br>SHEET 8 OF 11 | 1    |
|       |            | 2                                                  | II   |