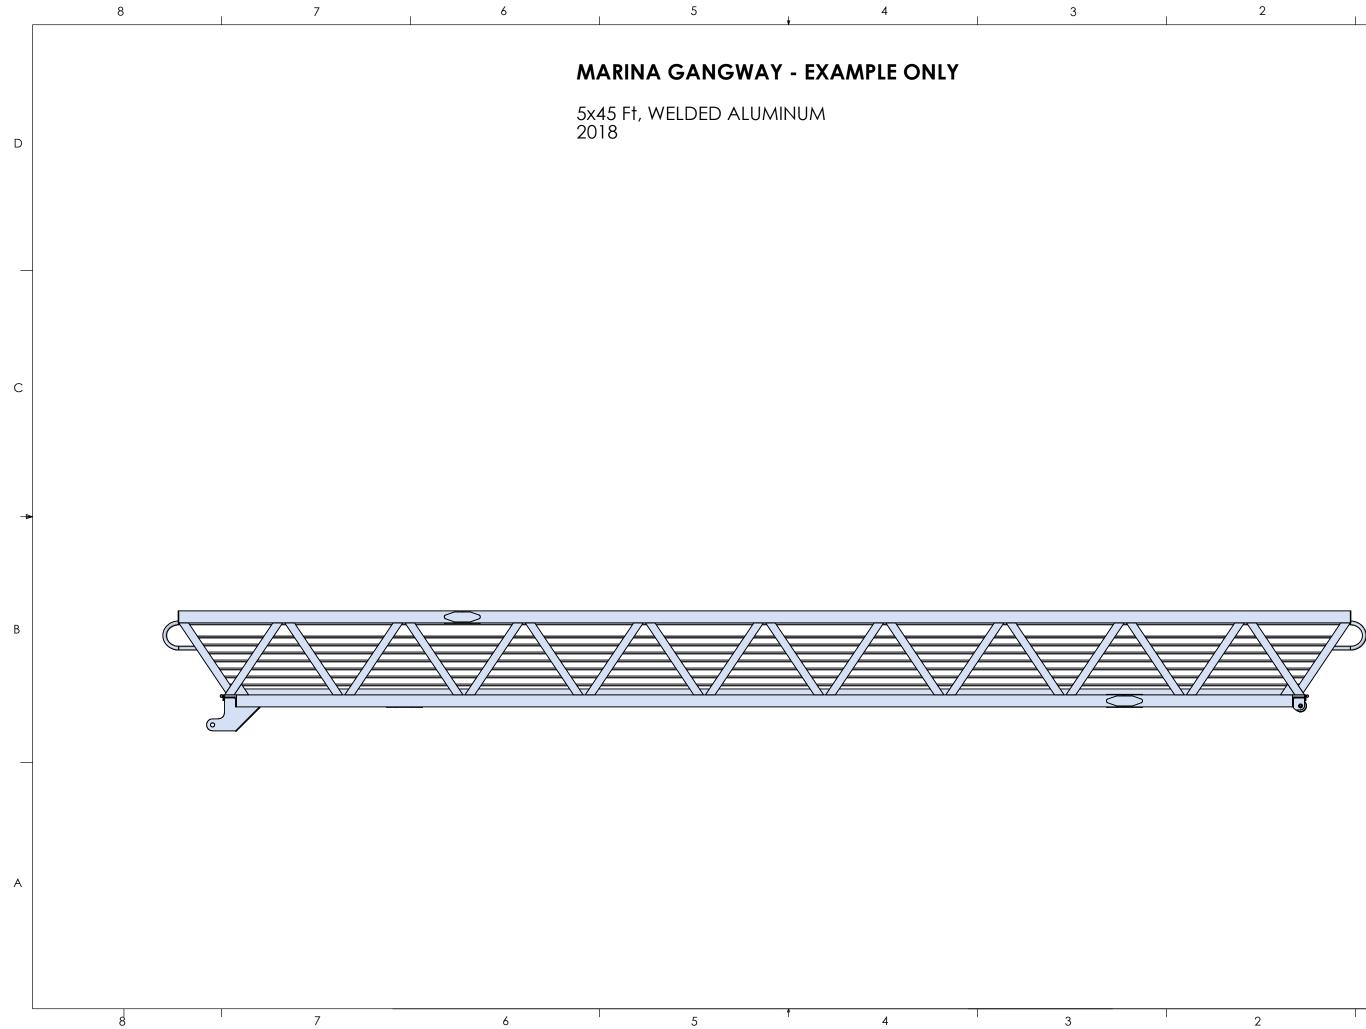

С





А









5

4

7

8

6

SIZE В REV SHEET 4 OF 11 1 2

1

3

А

В

D

С





| 2 1                                                                                                     |   |
|---------------------------------------------------------------------------------------------------------|---|
|                                                                                                         | D |
|                                                                                                         | C |
|                                                                                                         | В |
|                                                                                                         |   |
| GANGWAY ASSEMBLY - TYPICAL<br>TIO