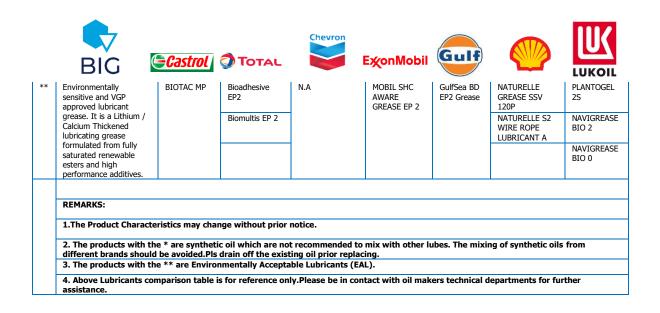

|    | BIG S                                                                                                                                                                                                           | -Castrol         | 🕽 Τοται                | Chevron                                         | <b>ExxonMobil</b>              | Gulf                               |                                        |                             |
|----|-----------------------------------------------------------------------------------------------------------------------------------------------------------------------------------------------------------------|------------------|------------------------|-------------------------------------------------|--------------------------------|------------------------------------|----------------------------------------|-----------------------------|
|    | ultra low temperature conditions.                                                                                                                                                                               |                  |                        |                                                 |                                |                                    |                                        |                             |
| *  | Synthetic Polyolester oil<br>specially formulated for<br>refrigerating<br>compressors using HFC<br>refrigerants, such as<br>R134a, R404A, R407C,<br>R410A, R507, R23 in<br>ultra low temperature<br>conditions. | AIRCOL SW<br>100 | PLANETELF<br>ACD 100FY | CAPELLA HFC<br>100                              | MOBIL EAL<br>ARTIC 100         | GulfSea PE<br>Cooloil 100          | REFRIGERATION<br>OIL S4 FR-F 100       | RENISO<br>TRITON SEZ<br>100 |
| *  | Synthetic Polyolester oil<br>specially formulated for<br>refrigerating<br>compressors using HFC<br>refrigerants, such as<br>R134a, R404A, R407C,<br>R410A, R507, R23 in<br>ultra low temperature<br>conditions. | N.A              | PLANETELF<br>ACD 150FY | N.A                                             | N.A                            | GulfSea PE<br>Cooloil 150          | N.A                                    | RENISO<br>TRITON SE<br>170  |
| *  | Synthetic Polyolester oil<br>specially formulated for<br>refrigerating<br>compressors using HFC<br>refrigerants, such as<br>R134a, R404A, R407C,<br>R410A, R507, R23 in<br>ultra low temperature<br>conditions. | AIRCOL SW<br>220 | PLANETELF<br>ACD 220FY | N.A                                             | MOBIL EAL<br>ARTIC 220         | GulfSea PE<br>Cooloil 220          | N.A                                    | RENISO<br>TRITON SE<br>220  |
|    | BIO LUBRICANTS                                                                                                                                                                                                  | CASTROL          | LUBMARINE              | CHEVRON                                         | MOBIL                          | GULF OIL<br>MARINE                 | SHELL                                  | LUKOIL                      |
| ** | Environmentally<br>sensitive and VGP<br>approved lubricants ,<br>formulated from natural<br>and renewable esters,<br>which provide excellent<br>lubrication in both neat<br>and emulsion forms.                 | BIOSTAT 68       | N.A                    | CLARITY<br>SYNTHETIC EA<br>HYDRAULIC OIL<br>68  | N.A                            | GulfSea BD<br>Sterntube<br>Oil 68  | N.A                                    | N.A                         |
| ** | Environmentally<br>sensitive and VGP<br>approved lubricants ,<br>formulated from natural<br>and renewable esters,<br>which provide excellent<br>lubrication in both neat<br>and emulsion forms.                 | BIOSTAT 100      | Bioneptan 100          | CLARITY<br>SYNTHETIC EA<br>HYDRAULIC OIL<br>100 | MOBIL SHC<br>AWARE ST100       | GulfSea BD<br>Sterntube<br>Oil 100 | NATURELLE S4<br>STERNTUBE<br>FLUID 100 | PLANTOGEAR<br>100S          |
| ** | Environmentally<br>sensitive and VGP<br>approved lubricants,<br>formulated from natural<br>and renewable esters,<br>which provide excellent<br>lubrication in both neat<br>and emulsion forms.                  | BIOSTAT 220      | Bioneptan 220          | N.A                                             | MOBIL SHC<br>AWARE ST220       | GulfSea BD<br>Sterntube<br>Oil 220 | N.A                                    | PLANTOGEAR<br>150S          |
| ** | High performance EP<br>biodegradable and VGP<br>approved gear oils .<br>They exhibit high anti-<br>wear and micro-pitting<br>properties as required<br>by major OEMs                                            | BIOSTAT 68       | Carter Bio 68          | N.A                                             | MOBIL SHC<br>AWARE GEAR<br>68  | GulfSea BD<br>Gear Oil 68          | NATURELLE S4<br>GEAR FLUID 68          | N.A                         |
| ** | High performance EP<br>biodegradable and VGP<br>approved gear oils .<br>They exhibit high anti-<br>wear and micro-pitting<br>properties as required<br>by major OEMs                                            | BIOSTAT 100      | Carter Bio 100         | CLARITY<br>SYNTHETIC EA<br>GEAR OIL 100         | MOBIL SHC<br>AWARE GEAR<br>100 | GulfSea BD<br>Gear Oil<br>100      | NATURELLE S4<br>GEAR FLUID 100         | PLANTOGEAR<br>100S          |
| ** | High performance EP<br>biodegradable and VGP<br>approved gear oils .<br>They exhibit high anti-<br>wear and micro-pitting<br>properties as required                                                             | N.A              | Carter Bio 150         | CLARITY<br>SYNTHETIC EA<br>GEAR OIL 150         | N.A                            | GulfSea BD<br>Gear Oil<br>150      | NATURELLE S4<br>GEAR FLUID 150         | PLANTOGEAR<br>150S          |
|    | by major OEMs                                                                                                                                                                                                   |                  |                        |                                                 |                                | GULF OIL                           |                                        |                             |