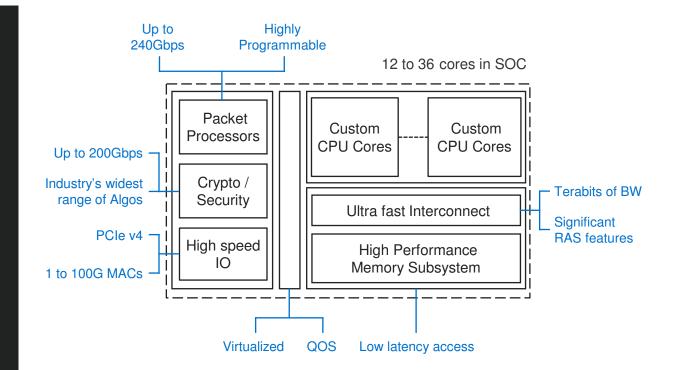

## OCTEON TX2 DPU family

- Industry's broadest portfolio
- From 12 to 36 cores, from 1G to 200Gbps and security and programmable networking performance using same software
- Focus on optimized BOM, lowest TCO

### **Features**

| Compute | <ul><li>OCTEON TX2 DPU</li><li>Up to 36 cores ARM V8 at 2.2GHz</li></ul>                  |
|---------|-------------------------------------------------------------------------------------------|
| SW      | <ul> <li>DPDK networking suite</li> </ul>                                                 |
| Memory  | <ul> <li>16GB DDR4 +ECC on-board memory</li> <li>Up to 6 channels of DDR4 3200</li> </ul> |
| Ю       | <ul><li>Up to 5 x 100G network</li><li>Up to 2x PCIe Gen4x16 connectivity</li></ul>       |