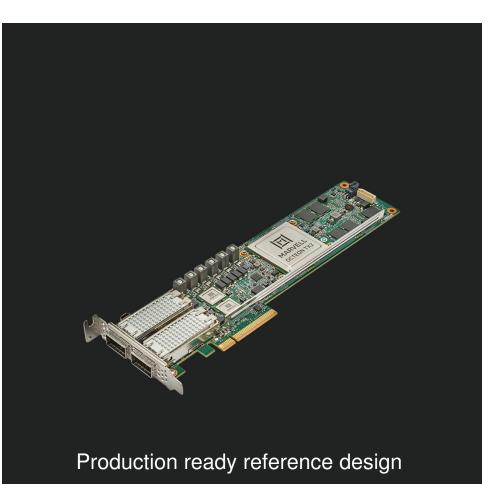

### Scalable OCTEON LiquidIO III SmartNIC platform

### **Features**

| Compute | <ul><li>OCTEON TX2 DPU</li><li>Up to 36 cores ARM V8 at 2.2GHz</li></ul>                  |
|---------|-------------------------------------------------------------------------------------------|
| SW      | <ul> <li>DPDK networking suite</li> </ul>                                                 |
| Memory  | <ul> <li>16GB DDR4 +ECC on-board memory</li> <li>Up to 6 channels of DDR4 3200</li> </ul> |
| Ю       | <ul><li>Up to 5 x 100G network</li><li>Up to 2x PCIe Gen4x16 connectivity</li></ul>       |

## **Over 1 Million LiquidIO units shipped**

### Production deployments at multiple data center customers