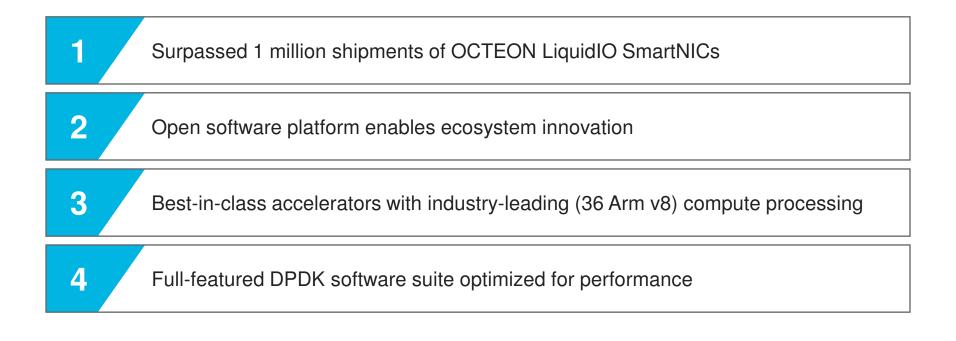

## **Over 1 Million LiquidIO units shipped**

## OCTEON TX2 DPU family

- Industry's broadest portfolio
- From 12 to 36 cores, from 1G to 200Gbps and security and programmable networking performance using same software
- Focus on optimized BOM, lowest TCO

### **Features**

| Compute | <ul><li>OCTEON TX2 DPU</li><li>Up to 36 cores ARM V8 at 2.2GHz</li></ul>                  |
|---------|-------------------------------------------------------------------------------------------|
| SW      | <ul> <li>DPDK networking suite</li> </ul>                                                 |
| Memory  | <ul> <li>16GB DDR4 +ECC on-board memory</li> <li>Up to 6 channels of DDR4 3200</li> </ul> |
| Ю       | <ul><li>Up to 5 x 100G network</li><li>Up to 2x PCIe Gen4x16 connectivity</li></ul>       |

### Open software ecosystem