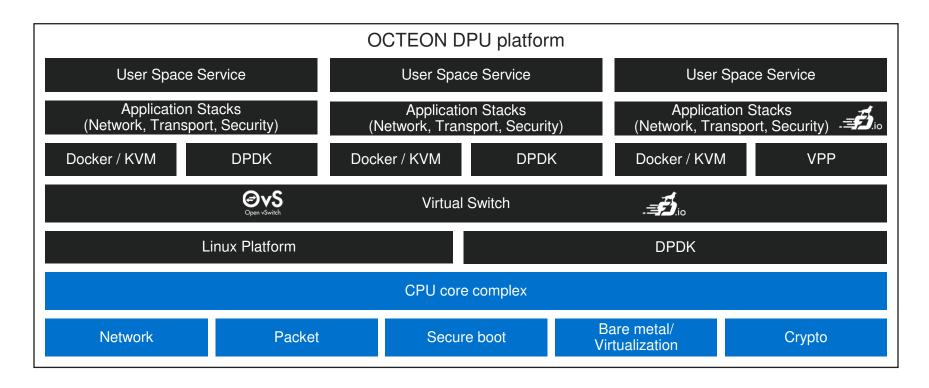

12 to 36 cores, from 1G to 200Gbps and security and programmable networking performance using same software
- Focus on optimized BOM, lowest TCO



### Scalable OCTEON LiquidIO III SmartNIC platform

### **Features**

| Compute | <ul><li>OCTEON TX2 DPU</li><li>Up to 36 cores ARM V8 at 2.2GHz</li></ul>                  |
|---------|-------------------------------------------------------------------------------------------|
| SW      | <ul> <li>DPDK networking suite</li> </ul>                                                 |
| Memory  | <ul> <li>16GB DDR4 +ECC on-board memory</li> <li>Up to 6 channels of DDR4 3200</li> </ul> |
| Ю       | <ul><li>Up to 5 x 100G network</li><li>Up to 2x PCIe Gen4x16 connectivity</li></ul>       |



## **OCTEON DPU platform**



### Open software ecosystem



## **Over 1 Million LiquidIO units shipped**



### Production deployments at multiple data center customers

## Summary









# Thank You



Essential technology, done right<sup>™</sup>