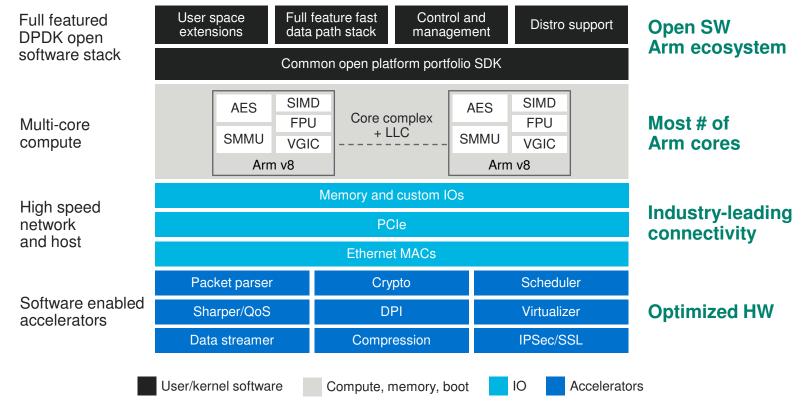

## Why OCTEON is ideal for SmartNIC

## **OCTEON** supports Data Center requirements

### **Data Processing**

200G line rate traffic Inline IPSec and SSL Multi million flows

### Performance

Integrated IO-accelerator-compute

### Power

Hardware accelerators Optimized DPDK API