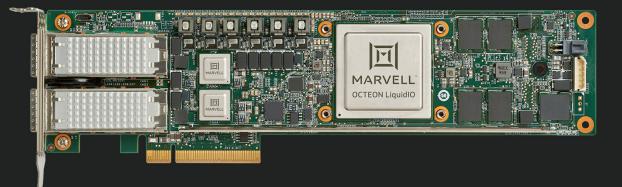

## OCTEON TX2 DPU family

- Industry's broadest portfolio
- From 12 to 36 cores, from 1G to 200Gbps and security and programmable networking performance using same software
- Focus on optimized BOM, lowest TCO

### Scalable OCTEON LiquidIO III SmartNIC platform

### **Features**

| Compute | <ul><li>OCTEON TX2 DPU</li><li>Up to 36 cores ARM V8 at 2.2GHz</li></ul>                  |
|---------|-------------------------------------------------------------------------------------------|
| SW      | <ul> <li>DPDK networking suite</li> </ul>                                                 |
| Memory  | <ul> <li>16GB DDR4 +ECC on-board memory</li> <li>Up to 6 channels of DDR4 3200</li> </ul> |
| Ю       | <ul><li>Up to 5 x 100G network</li><li>Up to 2x PCIe Gen4x16 connectivity</li></ul>       |