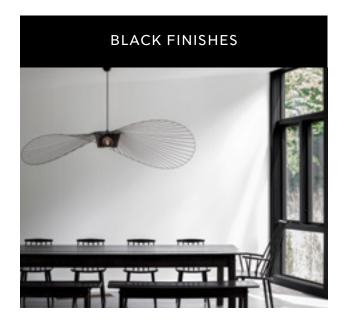

# **POPULAR TRENDS**

Black finish adds a brush of refined excitement to any home. It's both current with today's design trends and informed by classic styles.

Narrower frames, bigger glass and simple hardware can transform traditional-looking windows into statement pieces.