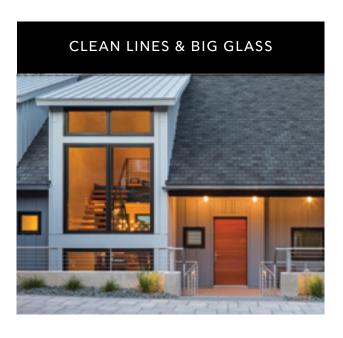

# **POPULAR TRENDS**

Black finish adds a brush of refined excitement to any home. It's both current with today's design trends and informed by classic styles.

Narrower frames, bigger glass and simple hardware can transform traditional-looking windows into statement pieces.