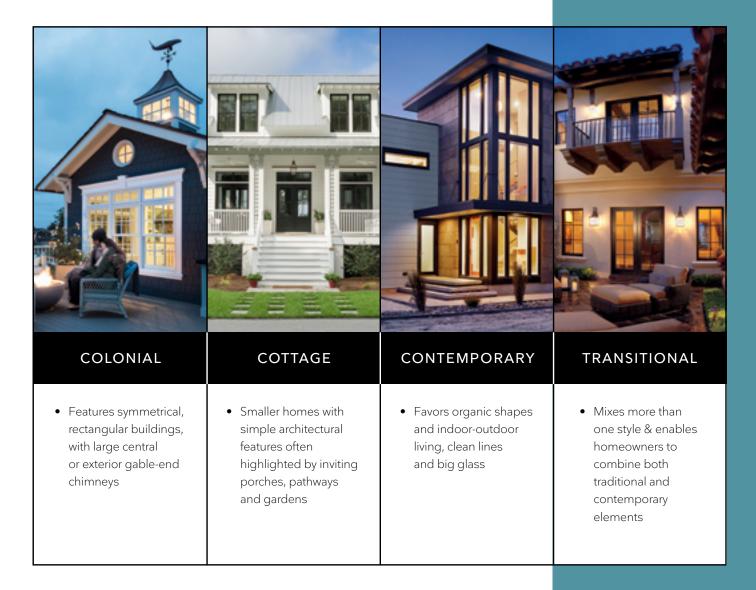

|
| <ul> <li>Featuring: the         Ultimate and Modern         product lines     </li> </ul>                                  | durable Ultrex <sup>®</sup><br>fiberglass exteriors                                                                          | <ul> <li>Featuring: strong, durable<br/>Ultrex fiberglass interiors<br/>and exteriors</li> </ul>                               |

# NATURAL AESTHETICS

When it comes to designing your coastal home, the main goal should be showcasing as much of the natural environment as possible without compromising safety. Airy, open floor plans will allow you to take advantage of natural light and find sanctuary within your home. Plus, expansive windows and doors will blur the boundaries of indoor and outdoor spaces.



## **VARIOUS STYLES**



# **POPULAR TRENDS**



Black finish adds a brush of refined excitement to any home. It's both current with today's design trends and informed by classic styles.



Narrower frames, bigger glass and simple hardware can transform traditional-looking windows into statement pieces.

# NATURE-CONNECTED NOOKS

Areas that harness the power of light will become more commonplace as we continue to better support our physical, social and emotional well-being.



In bold contrast to the muted tones and white walls prevalent in years past, we are starting to see a return to a bright and basic primary color palette.



# LOW MAINTENANCE, HIGH VALUE

Once installed, Marvin® windows and doors require little attention beyond annual maintenance and cleaning. Simply checking on the weatherstrips, tighteni