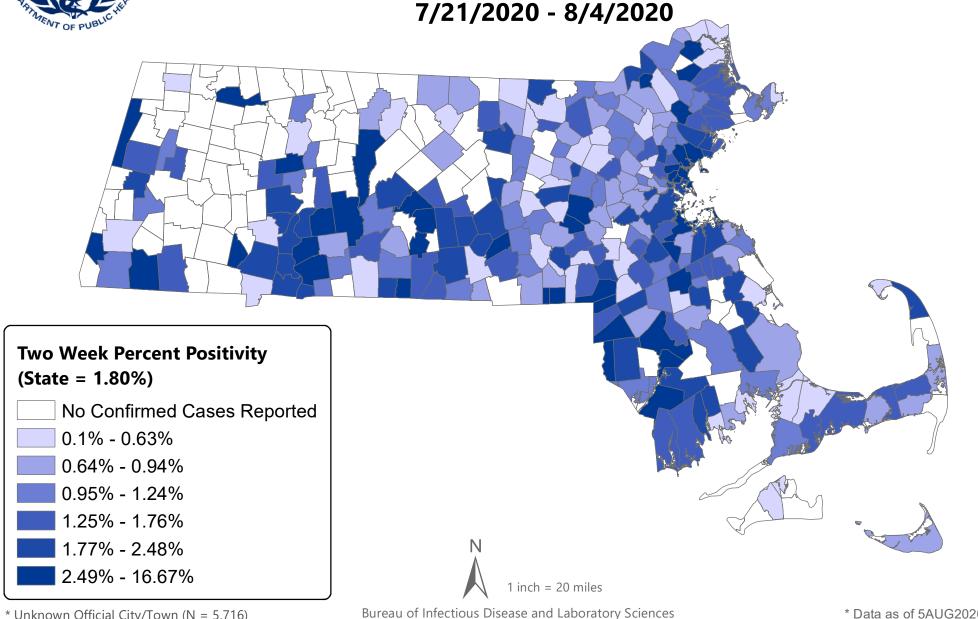

#### **Table of Contents**

| Count and Rate (per 100,000) of Confirmed COVID-19 Cases and Persons Tested in MA by City/Town                   | Page 3      |
|------------------------------------------------------------------------------------------------------------------|-------------|
| Map of Incidence Rate (per 100,000, PCR only) for COVID-19 in MA by City/Town Over Last Two Weeks                | Page 18     |
| Map of Testing Rate (per 100,000, PCR only) for COVID-19 in MA by City/Town Over Last Two Weeks                  | Page 19     |
| Map of Percent Positivity (PCR only) among Tests Performed for COVID-19 in MA by City/Town Over Last Two Weeks   | Page 20     |
| Map of Rate (per 100,000) of New Confirmed COVID-19 Cases in Past 7 Days by Emergency Medical Services (EMS) Reg | jionPage 21 |
| Massachusetts Residents Quarantined due to COVID-19                                                              | Page 22     |
| Massachusetts Residents Isolated due to COVID-19                                                                 | Page 23     |
| COVID Cases and Facility-Reported Deaths in Long Term Care Facilities                                            | Page 24     |
| Long-Term Care Staff Surveillance Testing                                                                        | Page 32     |
| Nursing Facilities Clinical Audits                                                                               | Page 51     |
| COVID Cases in Assisted Living Residences                                                                        | Page 81     |
| PPE Distribution by Recipient Type and Geography                                                                 | Page 86     |