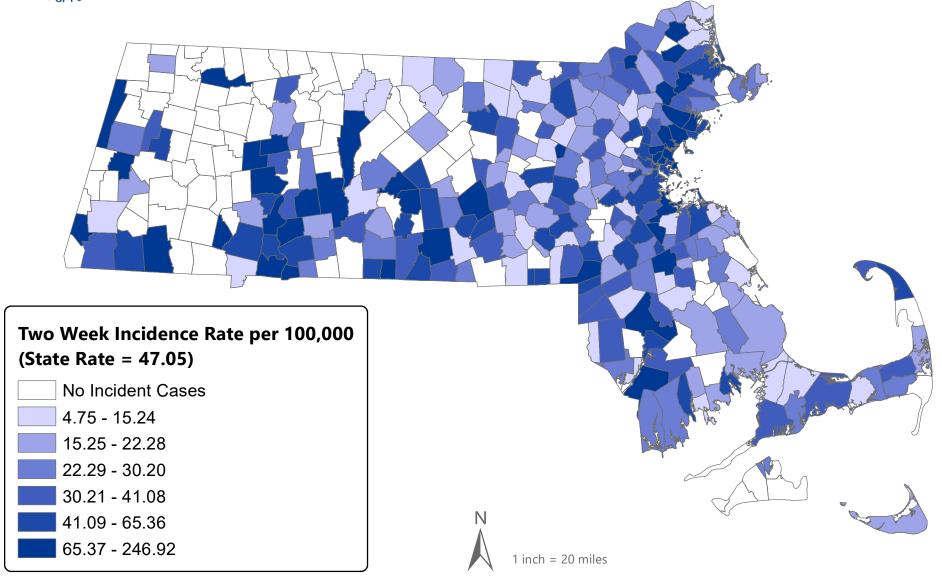

#### **Table of Contents**

| Count and Rate (per 100,000) of Confirmed COVID-19 Cases and Persons Tested in MA by City/Town                   | Page 3      |
|------------------------------------------------------------------------------------------------------------------|-------------|
| Map of Incidence Rate (per 100,000, PCR only) for COVID-19 in MA by City/Town Over Last Two Weeks                | Page 18     |
| Map of Testing Rate (per 100,000, PCR only) for COVID-19 in MA by City/Town Over Last Two Weeks                  | Page 19     |
| Map of Percent Positivity (PCR only) among Tests Performed for COVID-19 in MA by City/Town Over Last Two Weeks   | Page 20     |
| Map of Rate (per 100,000) of New Confirmed COVID-19 Cases in Past 7 Days by Emergency Medical Services (EMS) Reg | jionPage 21 |
| Massachusetts Residents Quarantined due to COVID-19                                                              | Page 22     |
| Massachusetts Residents Isolated due to COVID-19                                                                 | Page 23     |
| COVID Cases and Facility-Reported Deaths in Long Term Care Facilities                                            | Page 24     |
| Long-Term Care Staff Surveillance Testing                                                                        | Page 32     |
| Nursing Facilities Clinical Audits                                                                               | Page 51     |
| COVID Cases in Assisted Living Residences                                                                        | Page 81     |
| PPE Distribution by Recipient Type and Geography                                                                 | Page 86     |