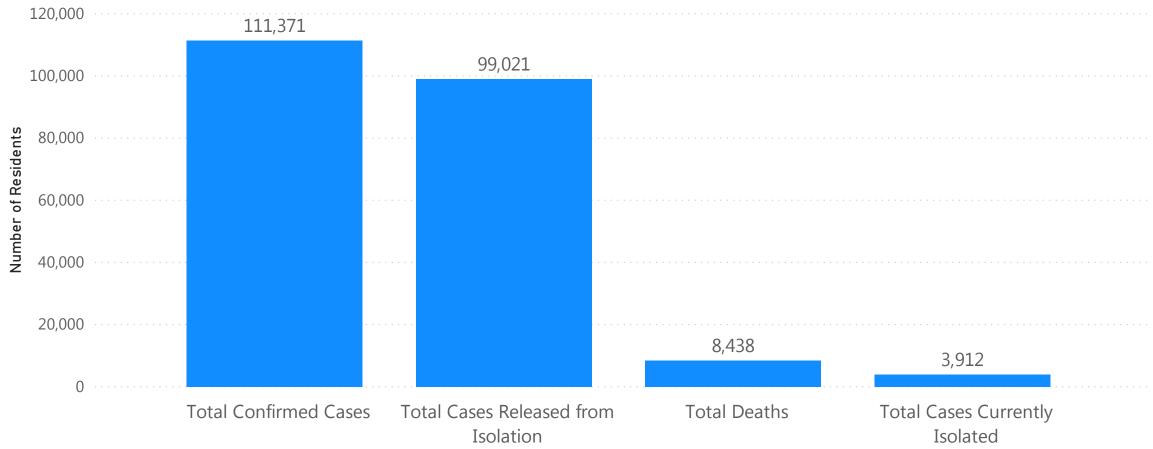

o COVID-19<br>Quarantine by Current Status as of August 5, 2020 | Number of Residents ▼ |
|--------------------------------------------------------------------------------------------------|-----------------------|
| Total of Individuals who have Completed Monitoring (no longer in Quarantine)                     | 72,919                |
| Total of Individuals Currently Undergoing Monitoring/Under Quarantine                            | 2,852                 |
| <b>Total of Individuals Subject to Quarantine</b>                                                | 75,771                |

Learn more about <u>quarantine or self monitoring</u>.



#### Massachusetts Department of Public Health COVID-19 Dashboard Wednesday, August 05, 2020

#### Massachusetts Residents Isolated due to COVID-19





NOTE: Individuals who had a confirmed case of COVID-19 and are no longer in isolation are considered for purposes of this report to be recovered. As part of this definition, DPH is counting people as released from isolation after 21 days of illness or 21 days past the date of their test in all settings including nursing homes and state facilities.



### Massachusetts Department of Public Health COVID-19 Dashboard - Wednesday, August 05, 2020 COVID Cases and Facility-Reported Deaths in Long Term Care Facilities (1/8) Data collected as of 8/4/2020

| Facility                                          | County     | Total<br>licensed<br>beds | Number<br>of<br>Cases* | COVID-19<br>Deaths** | Facility                                           | County     | Total<br>licensed<br>beds | Number<