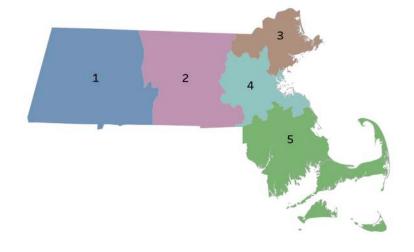

#### **Table of Contents**

| Count and Rate (per 100,000) of Confirmed COVID-19 Cases and Persons Tested in MA by City/Town                   | Page 3      |
|------------------------------------------------------------------------------------------------------------------|-------------|
| Map of Incidence Rate (per 100,000, PCR only) for COVID-19 in MA by City/Town Over Last Two Weeks                | Page 18     |
| Map of Testing Rate (per 100,000, PCR only) for COVID-19 in MA by City/Town Over Last Two Weeks                  | Page 19     |
| Map of Percent Positivity (PCR only) among Tests Performed for COVID-19 in MA by City/Town Over Last Two Weeks   | Page 20     |
| Map of Rate (per 100,000) of New Confirmed COVID-19 Cases in Past 7 Days by Emergency Medical Services (EMS) Reg | jionPage 21 |
| Massachusetts Residents Quarantined due to COVID-19                                                              | Page 22     |
| Massachusetts Residents Isolated due to COVID-19                                                                 | Page 23     |
| COVID Cases and Facility-Reported Deaths in Long Term Care Facilities                                            | Page 24     |
| Long-Term Care Staff Surveillance Testing                                                                        | Page 32     |
| Nursing Facilities Clinical Audits                                                                               | Page 51     |
| COVID Cases in Assisted Living Residences                                                                        | Page 81     |
| PPE Distribution by Recipient Type and Geography                                                                 | Page 86     |