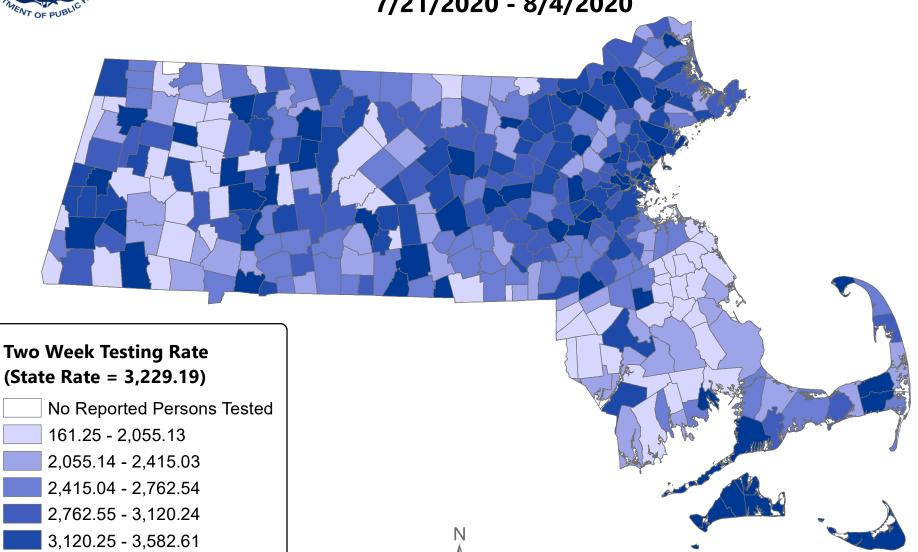

#### **Table of Contents**

| Count and Rate (per 100,000) of Confirmed COVID-19 Cases and Persons Tested in MA by City/Town                   | Page 3      |
|------------------------------------------------------------------------------------------------------------------|-------------|
| Map of Incidence Rate (per 100,000, PCR only) for COVID-19 in MA by City/Town Over Last Two Weeks                | Page 18     |
| Map of Testing Rate (per 100,000, PCR only) for COVID-19 in MA by City/Town Over Last Two Weeks                  | Page 19     |
| Map of Percent Positivity (PCR only) among Tests Performed for COVID-19 in MA by City/Town Over Last Two Weeks   | Page 20     |
| Map of Rate (per 100,000) of New Confirmed COVID-19 Cases in Past 7 Days by Emergency Medical Services (EMS) Reg | jionPage 21 |
| Massachusetts Residents Quarantined due to COVID-19                                                              | Page 22     |
| Massachusetts Residents Isolated due to COVID-19                                                                 | Page 23     |
| COVID Cases and Facility-Reported Deaths in Long Term Care Facilities                                            | Page 24     |
| Long-Term Care Staff Surveillance Testing                                                                        | Page 32     |
| Nursing Facilities Clinical Audits                                                                               | Page 51     |
| COVID Cases in Assisted Living Residences                                                                        | Page 81     |
| PPE Distribution by Recipient Type and Geography                                                                 | Page 86     |