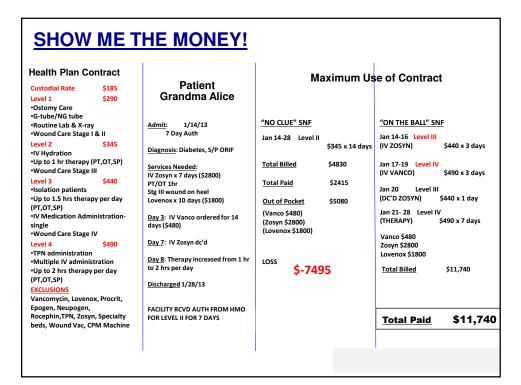

|                          | Medicare<br>Patient<br>FFS | Managed<br>Care Patient | HMO Patient<br>w/o 100% of<br>RUGS |
|--------------------------|----------------------------|-------------------------|------------------------------------|
| Reimbursement<br>per day | <b>ny do w</b><br>\$500    | e care?<br>\$500        | \$300                              |
| Receive Payment          | 21-30                      | 45-60*                  | 45-60*                             |
| Length of Stay           | 30                         | 15                      | 15                                 |
| Payment Received         | \$15,000                   | \$7,500                 | \$4,500                            |

| Mastering Ma<br>Key Components to<br>What ca | Success            | e<br>500 reimburse | ement?         |
|----------------------------------------------|--------------------|--------------------|----------------|
| Payment Received                             | \$15,000           | \$7,500            | \$4,500        |
| Incorrect payer ide                          | entified - No auth | orization          | -\$4,500       |
| <ul> <li>Uncaptured high-c</li> </ul>        | ost medication     |                    | -\$1,700       |
| Use of facility DME                          | E company – not    | health plan contra | acted -\$ 900  |
| DME company                                  |                    |                    |                |
| Change of Conditi                            | on leading to hig  | her acuity of care | and -\$2,250   |
| higher reimbursen                            | nent based on LC   | C                  |                |
| Take back because                            | e documentation    | lacked informatio  | on to _\$3,600 |
| support "medical                             | necessity"         |                    | +-,            |
| <ul> <li>Not contracted for</li> </ul>       | line of business   |                    | -\$4,500       |
|                                              |                    |                    | . ,            |
|                                              |                    |                    | 7              |