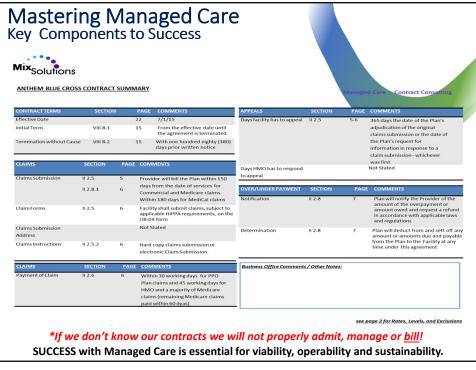

| ANTHEM BLUE CROSS CONTRACT SUMMARY CONT.                                                                                                                                                                                                                                                                                                                                                                                                                                                                                                                                                                                                                                                                                                                                                                                                                                                                                                                                                                                                                                                                                                                                                                                                                                                                                                                                                                                                                                                                                                                                                                                                                                                                                                                                                                                                                                                                                                                                                                                                                                                                                       |                |      | Managed Care - Contract Consulting |                                                                                                                                                                                                                                                                                                                                                                                                                                                                                                                                               |                |      |           |
|--------------------------------------------------------------------------------------------------------------------------------------------------------------------------------------------------------------------------------------------------------------------------------------------------------------------------------------------------------------------------------------------------------------------------------------------------------------------------------------------------------------------------------------------------------------------------------------------------------------------------------------------------------------------------------------------------------------------------------------------------------------------------------------------------------------------------------------------------------------------------------------------------------------------------------------------------------------------------------------------------------------------------------------------------------------------------------------------------------------------------------------------------------------------------------------------------------------------------------------------------------------------------------------------------------------------------------------------------------------------------------------------------------------------------------------------------------------------------------------------------------------------------------------------------------------------------------------------------------------------------------------------------------------------------------------------------------------------------------------------------------------------------------------------------------------------------------------------------------------------------------------------------------------------------------------------------------------------------------------------------------------------------------------------------------------------------------------------------------------------------------|----------------|------|------------------------------------|-----------------------------------------------------------------------------------------------------------------------------------------------------------------------------------------------------------------------------------------------------------------------------------------------------------------------------------------------------------------------------------------------------------------------------------------------------------------------------------------------------------------------------------------------|----------------|------|-----------|
| RATES/LEVELS/EXCL<br>Commercial and Medicare                                                                                                                                                                                                                                                                                                                                                                                                                                                                                                                                                                                                                                                                                                                                                                                                                                                                                                                                                                                                                                                                                                                                                                                                                                                                                                                                                                                                                                                                                                                                                                                                                                                                                                                                                                                                                                                                                                                                                                                                                                                                                   | <u>EXHIBIT</u> | PAGE | RATE                               | <u>RATES/LEVELS/EXCL</u><br>MediCal                                                                                                                                                                                                                                                                                                                                                                                                                                                                                                           | <u>EXHIBIT</u> | PAGE | RATE      |
| Level 1 F                                                                                                                                                                                                                                                                                                                                                                                                                                                                                                                                                                                                                                                                                                                                                                                                                                                                                                                                                                                                                                                                                                                                                                                                                                                                                                                                                                                                                                                                                                                                                                                                                                                                                                                                                                                                                                                                                                                                                                                                                                                                                                                      | PCS            | 3    | \$300/day                          | Level A                                                                                                                                                                                                                                                                                                                                                                                                                                                                                                                                       | A              | A-1  | \$245/day |
| <ul> <li>Nursing services up to 3 hrs per day, including 1 or more of the<br/>following: wound care stage 1, orubin Eracheostomy care,<br/>peripheral lines for hydraton, and nebulizer treatments.</li> <li>Rehab (PT/ST/OT) les than 90 min, no less than 3 times per<br/>week</li> <li>Oral, IV, or subcutaneous drugs prescribed in conjunction with<br/>the diagnosis requiring admission to a SNE (up to \$100 per day<br/>priced by Medicare's allowances)</li> </ul>                                                                                                                                                                                                                                                                                                                                                                                                                                                                                                                                                                                                                                                                                                                                                                                                                                                                                                                                                                                                                                                                                                                                                                                                                                                                                                                                                                                                                                                                                                                                                                                                                                                   | 205            | 3    | \$450/day                          | Most basic level of care (room and board, nursing care, ancillary<br>services, supplies, medication equipment, etc.) required by a<br>patient who no longer requires general acute care as provided in<br>an inpatient Acute Care setting but who does require<br>documented, continuous skilled nursing care. Care must be<br>Medically Necessary and the services must be authorized by<br>Anthem.<br>Level A includes: PT/ST/OT at least three (3) days per week with<br>each session lasting less than ninety (90) minutes; orthopedic or |                |      |           |
| <ul> <li>Nursing services up to 5 hrs per day, including 1 or more of the<br/>following: wound care stage 2 and 3, peripheral and central<br/>lines (complex and mutiple), costomy/leostomy care, and<br/>respiratory therapy (suctioning, oxygen, tracheostomy care,<br/>etc.)</li> <li>Rehab (PT/ST/OT) les than 90 min, no less than 3 times per<br/>week</li> <li>Oral, IV, or subcutaneous drugs prescribed in conjunction with<br/>the diagnosis requiring admission to a SN( up to \$110 per day<br/>priced by Medicaré's allowances)</li> </ul>                                                                                                                                                                                                                                                                                                                                                                                                                                                                                                                                                                                                                                                                                                                                                                                                                                                                                                                                                                                                                                                                                                                                                                                                                                                                                                                                                                                                                                                                                                                                                                        |                | 5    | 9450Julay                          | neurological therapy; or positional splints.                                                                                                                                                                                                                                                                                                                                                                                                                                                                                                  | A              | A-1  | \$400/da  |
| Level 3<br>Nursing services up to 7 hrs per day, including 1 or more<br>of the following: wound care stage 4 and 5, and<br>peritoneal dialysis                                                                                                                                                                                                                                                                                                                                                                                                                                                                                                                                                                                                                                                                                                                                                                                                                                                                                                                                                                                                                                                                                                                                                                                                                                                                                                                                                                                                                                                                                                                                                                                                                                                                                                                                                                                                                                                                                                                                                                                 | PCS            | 3    | \$600/day                          | Care 10.Special Beds (e.g., KinAir, Clinetron) 11.Continuous<br>passive motion machines 12.TENS/MENS units                                                                                                                                                                                                                                                                                                                                                                                                                                    | A              | A-1  | \$540/da  |
| Performance outputs of the performance of the performance outputs of the performance outputs of the performance of the performa |                |      |                                    | C-1: Patient requires Level A, plus one of the following: 1.<br>Hemodialysis 2.Ventilator Care 3. Expanded Spectrum IV<br>Antibiotics 4.14 appicable, rehabilitation residential<br>transitional living centers for post acute rehabilitation<br>services which must enclude four (4) to six (6) hours per day<br>of skilled physical, occupational, speech or                                                                                                                                                                                |                |      |           |
|                                                                                                                                                                                                                                                                                                                                                                                                                                                                                                                                                                                                                                                                                                                                                                                                                                                                                                                                                                                                                                                                                                                                                                                                                                                                                                                                                                                                                                                                                                                                                                                                                                                                                                                                                                                                                                                                                                                                                                                                                                                                                                                                | PCS            | 3-4  | \$750/day                          | neuropsychological therapy                                                                                                                                                                                                                                                                                                                                                                                                                                                                                                                    |                |      |           |
| <ul> <li>Nursing services up to 7 hrs per day, including 1 or<br/>more of the following:ventilator weaning,</li> </ul>                                                                                                                                                                                                                                                                                                                                                                                                                                                                                                                                                                                                                                                                                                                                                                                                                                                                                                                                                                                                                                                                                                                                                                                                                                                                                                                                                                                                                                                                                                                                                                                                                                                                                                                                                                                                                                                                                                                                                                                                         |                |      |                                    | C-2: Patient requires Level A, three or more of Level B fist seven services (1-7)                                                                                                                                                                                                                                                                                                                                                                                                                                                             |                |      |           |
| tracheotomy care, mist treatments, complex<br>tracheostomy care, suctioning, and ventilator                                                                                                                                                                                                                                                                                                                                                                                                                                                                                                                                                                                                                                                                                                                                                                                                                                                                                                                                                                                                                                                                                                                                                                                                                                                                                                                                                                                                                                                                                                                                                                                                                                                                                                                                                                                                                                                                                                                                                                                                                                    |                |      |                                    | RATES/LEVELS/EXCL                                                                                                                                                                                                                                                                                                                                                                                                                                                                                                                             | EXHIBIT        | PAGE | RATE      |
| dependent.                                                                                                                                                                                                                                                                                                                                                                                                                                                                                                                                                                                                                                                                                                                                                                                                                                                                                                                                                                                                                                                                                                                                                                                                                                                                                                                                                                                                                                                                                                                                                                                                                                                                                                                                                                                                                                                                                                                                                                                                                                                                                                                     |                |      |                                    | Cal MediConnect<br>Inpatient Care – All Levels, PT/ST/OT, Inpatient Room                                                                                                                                                                                                                                                                                                                                                                                                                                                                      | F              | E-1  | 100% CM   |