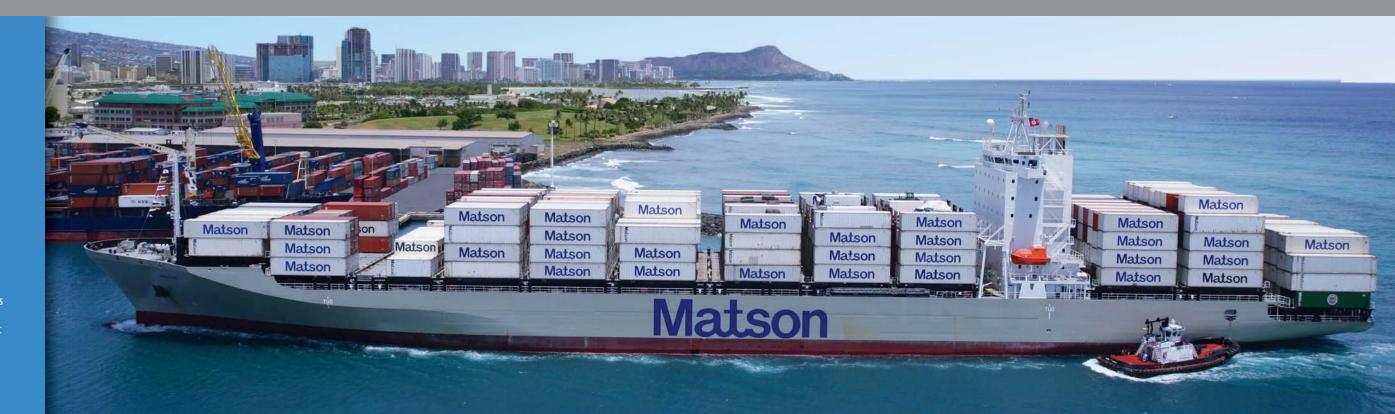

Matson's Long Beach off-dock container yard

Westbound vessel sails Long **Beach every Friday** 

# **MATSON DELIVERS THE BEST TOTAL COST SOLUTION**

Matson

- containers 20', 40', 40'HC and 45'
- truck turn times for quick container pick up

• Our vessels are "right-sized" to allow faster loading and unloading

• All vessels are equipped to carry a full range of dry and refrigerated

• Conveniently located off-dock container yard in Long Beach with fast