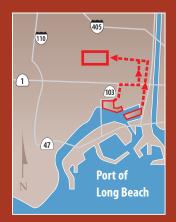

Matson's Long Beach off-dock container yard

Westbound vessel sails Long **Beach every Friday** 

• All vessels are equipped to carry a full range of dry and refrigerated

• Conveniently located off-dock container yard in Long Beach with fast