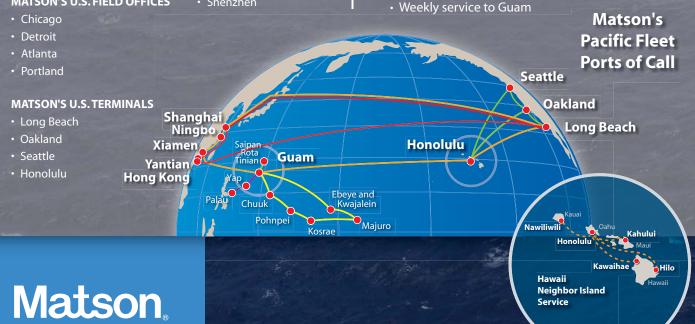

#### **MATSON'S PACIFIC FLEET**

- Eighteen containerships capable of carrying up to 3,500 TEUs, including ro-ro capacity on three ships
- Fleet includes reserve capacity to best meet market demands and fluctuations
- Two container and one roro barge serving Hawaii's neighbor islands
- Twice weekly service:
   from China to Long Beach
   from Oakland to Honolulu
   from Long Beach to Honolulu
- Weekly service:
   from Long Beach direct to China
   from Seattle to Honolulu
- Service to seven major Hawaiian ports, including Lanai and Molokai

### MATSON'S CHINA-LONG BEACH EXPRESS SERVICES

Next-day cargo availability at Long Beach

Two Eastbound sailings every week to Long Beach from Shanghai

Weekly service to Long Beach from Hong Kong, Yantian, Xiamen and Ningbo

Westbound service links Southern California and the U.S. interior directly to China, including Hong Kong, Shanghai and the Pearl River Delta

**OUR STOPWATCH** PRECISION **ENSURES AN UNINTERRUPTED SUPPLY CHAIN** 