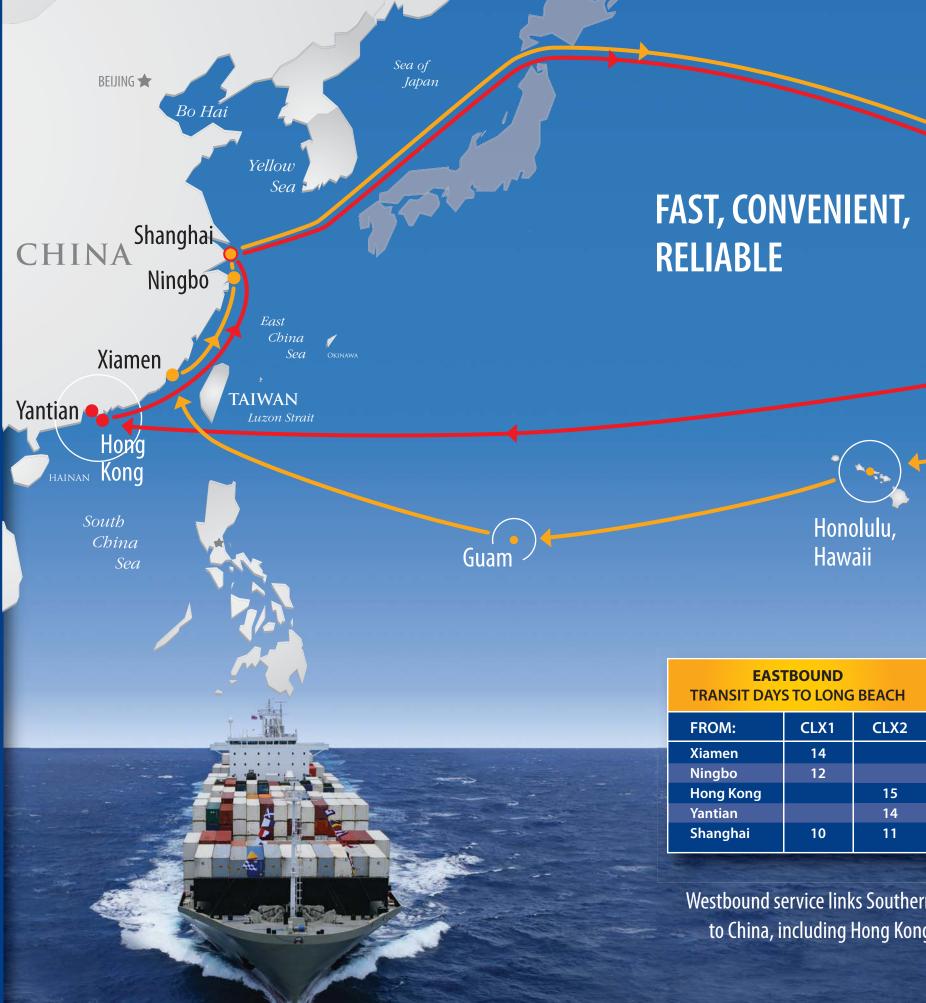

### **MATSON'S CHINA - LONG BEACH EXPRESS SERVICES**

### MATSON'S CHINA-LONG BEACH EXPRESS SERVICES

Next-day cargo availability at Long Beach

Two Eastbound sailings every week to Long Beach from Shanghai

Weekly service to Long Beach from Hong Kong, Yantian, Xiamen and Ningbo

Fast, reliable service offers the best total cost solution

Dependable Westbound service to China

Online technology that provides total in-transit cargo visibility

World-class customer support

A solid background of experience in the China -Pacific Trade