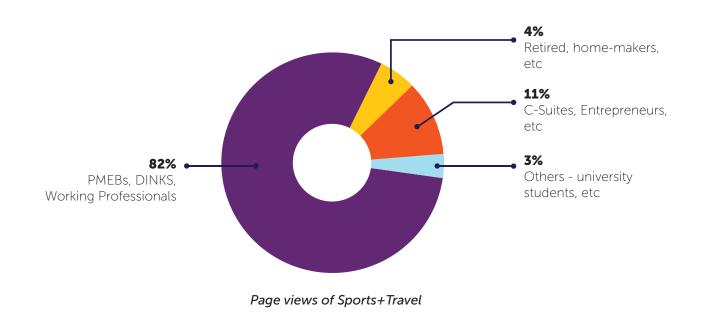

## ABOUT OUR FOLLOWERS

• Social Platforms include Facebook, Instagram and Blog

- WHO READS SPORTS+TRAVEL ONLINE?
- Unique visitor: Averages **39,000 42,500**/month
- Page views (avg.) per month: **128,000 140,000** 
  - 82% are PMEBs, DINKS, Working Professionals
  - 11% are C-Suites, Entrepreneurs, etc.
  - 4% are retired, home-makers, etc.
  - 3% Others (eg. university students, etc.)