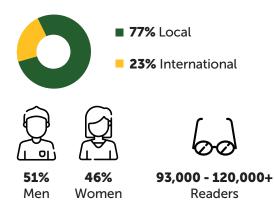

### **READERSHIP PROFILE**

Our readers are a mix of local and expatriates living in Singapore and who enjoy travelling, adventures, vacations, sports and outdoor activities. Our core readers are business executives and professionals working within the Central Business District.

#### **MEDIA INFORMATION**

Published bi-monthly since 2005 Circulated to 7 readers per copy Distributed to over 1,000 locations nationwide Reach of 110,000+ readers per issue

## ABOUT OUR FOLLOWERS

• Social Platforms include Facebook, Instagram and Blog

- WHO READS SPORTS+TRAVEL ONLINE?
- Unique visitor: Averages **39,000 42,500**/month
- Page views (avg.) per month: **128,000 140,000** 
  - 82% are PMEBs, DINKS, Working Professionals
  - 11% are C-Suites, Entrepreneurs, etc.
  - 4% are retired, home-makers, etc.
  - 3% Others (eg. university students, etc.)

- Daily page views per visitor: 3.3/visitor Average daily time on site: 3:15/visitor
- Bounce rate: <28%

• Demographic Age 18 - 65, Expats, Middle-Class and Upper-Class, Sporty and Adventurous