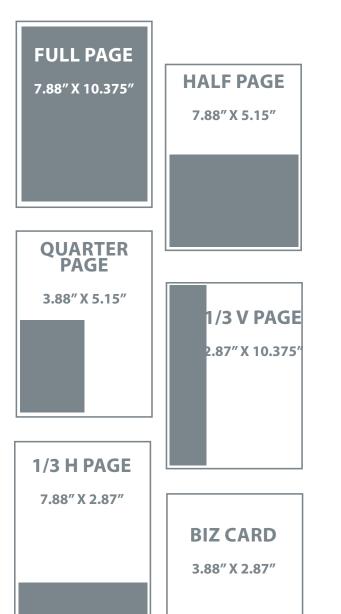

|            | FULL PAGE | HALF PAGE   | 1/3 PAGE | 1/4 PAGE   | 1/8 PAGE   | BACK COVER | INSIDE COVER |  |
|------------|-----------|-------------|----------|------------|------------|------------|--------------|--|
| 1X AD ONLY | 2195      | 1195        | 1095     | 695        | 395        | 3395       | 2495         |  |
| AD PARTNER | 2495      | <b>1495</b> | 1395     | <b>995</b> | <b>695</b> | INCLUDED   | <b>2795</b>  |  |
| 3X AD ONLY | 2095      | 1095        | 995      | 595        | 345        | 3195       | 2395         |  |
| AD PARTNER | 2395      | 1395        | 1295     | <b>895</b> | 645        | INCLUDED   | <b>2695</b>  |  |
| 6X AD ONLY | 1995      | 995         | 895      | 495        | 295        | 2995       | 2195         |  |
| AD PARTNER | 2295      | 1295        | 1195     | <b>795</b> | 595        | INCLUDED   | INCLUDED     |  |