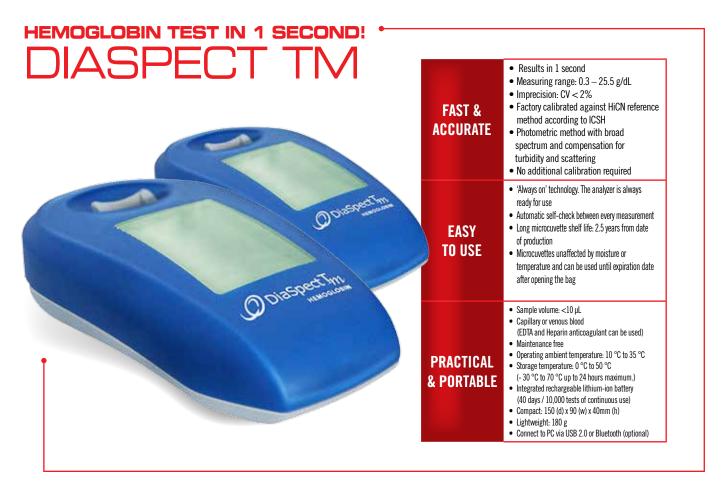

government health institutions within South Africa and its neighbouring countries. We are able to achieve this through our own sales force and with our strong alliance distribution partners within South Africa and neighbouring countries. Our accolades include a recent announcement by one of our suppliers as the largest worldwide distributor of the Stat-Site M Hgb (Haemoglobin) Meter for 7 consecutive years since 2007. We have since succeeded the STAT-Site HB Meter with the Diaspect TM analyser which displays superior technology and is a leader in its segment.

#### Fast, easy to use and reliable in all climate conditions.

| ITEM NO. | PRODUCT NAME      | Results in 1 second     Reagent-free microcuvettes                      |
|----------|-------------------|-------------------------------------------------------------------------|
| 90C.0100 | DiaSpect Tm       | • 40 days or 10,000 tests                                               |
| 100-101  | DiaSpect cuvettes | <ul> <li>continuous use</li> <li>2½ years cuvette shelf life</li> </ul> |