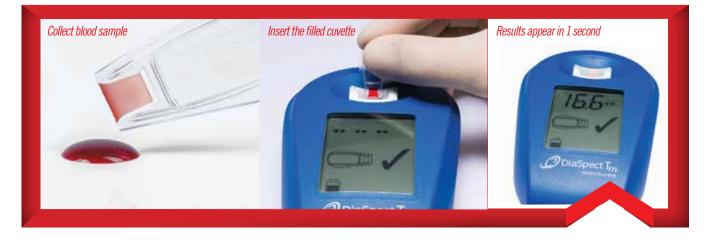

#### Fast, easy to use and reliable in all climate conditions.

| ITEM NO. | PRODUCT NAME      | Results in 1 second     Reagent-free microcuvettes                      |
|----------|-------------------|-------------------------------------------------------------------------|
| 90C.0100 | DiaSpect Tm       | • 40 days or 10,000 tests                                               |
| 100-101  | DiaSpect cuvettes | <ul> <li>continuous use</li> <li>2½ years cuvette shelf life</li> </ul> |