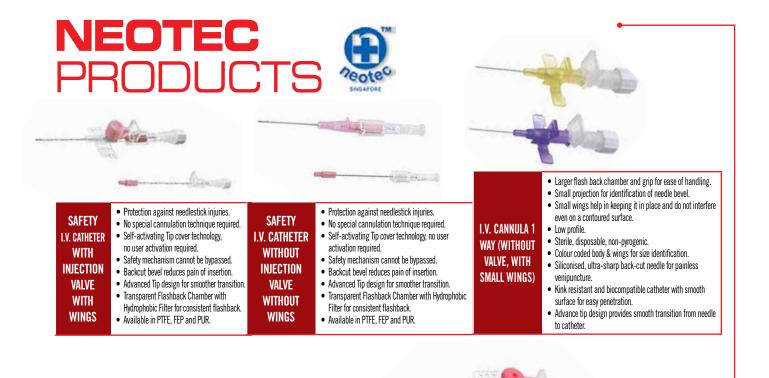

**N**3

| <ul> <li>Useful in high risk cases where no extra opening is permitted<br/>for risk of infection.</li> <li>Symmetrical design facilitates cannulation at contoured<br/>surfaces.</li> <li>Colour coded body for size identification.</li> <li>Disposable, sterile and non-pyrogenic.</li> <li>Transparent hub for easy flashback visualisation.</li> <li>HYDROPHOBIC FILTER allows consistent flashback.</li> <li>Siliconised, ultra-sharp back-cut needle for painless<br/>venipuncture.</li> <li>Kink resistant and biocompatible catheter with smooth surface<br/>for easy penetration.</li> <li>Advance tip design provides smooth transition from needle<br/>to catheter.</li> </ul> |           | nnulation at contoured<br>cation.<br>encic.<br>ck visualisation.<br>sistent flashback.<br>needle for painless<br>catheter with smooth surface                                                                                                                                                                                                              | Colour coded valve cap for the size identification.     It offers safe and convenient method of atraumatic administration of medicine.                                                                                                                                                  |                            |                                      |                                                                        |                                                                                                                                                |                                       |
|-------------------------------------------------------------------------------------------------------------------------------------------------------------------------------------------------------------------------------------------------------------------------------------------------------------------------------------------------------------------------------------------------------------------------------------------------------------------------------------------------------------------------------------------------------------------------------------------------------------------------------------------------------------------------------------------|-----------|------------------------------------------------------------------------------------------------------------------------------------------------------------------------------------------------------------------------------------------------------------------------------------------------------------------------------------------------------------|-----------------------------------------------------------------------------------------------------------------------------------------------------------------------------------------------------------------------------------------------------------------------------------------|----------------------------|--------------------------------------|------------------------------------------------------------------------|------------------------------------------------------------------------------------------------------------------------------------------------|---------------------------------------|
|                                                                                                                                                                                                                                                                                                                                                                                                                                                                                                                                                                                                                                                                                           | FLOW      | <ul> <li>To regulate the flow of I.V. fluide from I.V. infusion set into an I.V. Catheter.</li> <li>Universal 6% taper MALE and FEMALE</li> </ul>                                                                                                                                                                                                          | uers                                                                                                                                                                                                                                                                                    | NSION                      | infusio<br>• Univer                  |                                                                        | ı I.V. Cathete<br>r MALE and                                                                                                                   | er.<br>FEMALE luers                   |
|                                                                                                                                                                                                                                                                                                                                                                                                                                                                                                                                                                                                                                                                                           | REGULATOR | <ul> <li>compatible with all standard I.V.device:</li> <li>Marked with flow adjustment indicators<br/>control flow rates upto 250 ml/hr.</li> <li>Built-in Y-injection site for extra medica</li> </ul>                                                                                                                                                    | , to                                                                                                                                                                                                                                                                                    | SET                        | <ul> <li>Marke<br/>contro</li> </ul> | atible with all<br>ed with flow a<br>ol flow rates u<br>in Y-injection | djustment i<br>pto 250 ml/                                                                                                                     | ndicators, to                         |
|                                                                                                                                                                                                                                                                                                                                                                                                                                                                                                                                                                                                                                                                                           |           | <ul> <li>Marked with flow adjustment indicators<br/>control flow rates upto 250 ml/hr.</li> </ul>                                                                                                                                                                                                                                                          | , to                                                                                                                                                                                                                                                                                    |                            | <ul> <li>Marke<br/>contro</li> </ul> | ed with flow a<br>ol flow rates u                                      | djustment in<br>pto 250 ml/<br>site for extra                                                                                                  | ndicators, to<br>hr.                  |
|                                                                                                                                                                                                                                                                                                                                                                                                                                                                                                                                                                                                                                                                                           |           | <ul> <li>Marked with flow adjustment indicators<br/>control flow rates upto 250 ml/hr.</li> <li>Built-in Y-injection site for extra medica</li> <li>Minimal dead-spaces in ports for accurate drug<br/>administration.</li> </ul>                                                                                                                          | , to<br>tion.<br>safe and secure connection to luers of other systems.<br>• Arrow indication marks on the tap to indicate the                                                                                                                                                           |                            | <ul> <li>Marke<br/>contro</li> </ul> | ed with flow a<br>ol flow rates u<br>in Y-injection                    | djustment in<br>pto 250 ml/<br>site for extra                                                                                                  | ndicators, to<br>hr.                  |
| ~                                                                                                                                                                                                                                                                                                                                                                                                                                                                                                                                                                                                                                                                                         | REGULATOR | <ul> <li>Marked with flow adjustment indicators<br/>control flow rates upto 250 ml/hr.</li> <li>Built-in Y-injection site for extra medica</li> <li>Minimal dead-spaces in ports for accurate drug<br/>administration.</li> <li>Uniform smooth bore throughout permits maxim</li> </ul>                                                                    | , to<br>tion.<br>safe and secure connection to luers of other systems.<br>• Arrow indication marks on the tap to indicate the<br>direction of flow.                                                                                                                                     | SET                        | Marke<br>contro     Built-i          | ed with flow a<br>ol flow rates u<br>in Y-injection                    | djustment in<br>pto 250 ml/<br>site for extra                                                                                                  | ndicators, to<br>hr.<br>a medication. |
|                                                                                                                                                                                                                                                                                                                                                                                                                                                                                                                                                                                                                                                                                           | REGULATOR | <ul> <li>Marked with flow adjustment indicators<br/>control flow rates upto 250 ml/hr.</li> <li>Built-in Y-injection site for extra medica</li> <li>Minimal dead-spaces in ports for accurate drug<br/>administration.</li> <li>Uniform smooth bore throughout permits maxim<br/>infusion flow and prevents turbulence as well as</li> </ul>               | , to<br>tion.<br>safe and secure connection to luers of other systems.<br>• Arrow indication marks on the tap to indicate the<br>direction of flow.<br>• Low profile for stable and safe positioning on the                                                                             | SET                        | Marke<br>contro<br>Built-i           | ed with flow a<br>ol flow rates u<br>in Y-injection                    | djustment in<br>pto 250 ml/<br>site for extra                                                                                                  | ndicators, to<br>hr.<br>a medication. |
|                                                                                                                                                                                                                                                                                                                                                                                                                                                                                                                                                                                                                                                                                           | REGULATOR | <ul> <li>Marked with flow adjustment indicators control flow rates upto 250 ml/hr.</li> <li>Built-in Y-injection site for extra medica</li> <li>Minimal dead-spaces in ports for accurate drug administration.</li> <li>Uniform smooth bore throughout permits maxim infusion flow and prevents turbulence as well as formation of air bubbles.</li> </ul> | , to<br>tion.<br>safe and secure connection to luers of other systems.<br>• Arrow indication marks on the tap to indicate the<br>direction of flow.<br>• Low profile for stable and safe positioning on the<br>patient's body.                                                          | SET<br>Cauge<br>MG         | Marke<br>contro<br>Built-i           | ed with flow a<br>l flow rates u<br>in Y-injection                     | djustment in<br>pto 250 ml/<br>site for extra                                                                                                  | ndicators, to<br>hr.<br>a medication. |
|                                                                                                                                                                                                                                                                                                                                                                                                                                                                                                                                                                                                                                                                                           | REGULATOR | <ul> <li>Marked with flow adjustment indicators control flow rates upto 250 ml/hr.</li> <li>Built-in Y-injection site for extra medica administration.</li> <li>Uniform smooth bore throughout permits maxim infusion flow and prevents turbulence as well as formation of air bubbles.</li> <li>Leak-proof up to 3 bars and can withstand the</li> </ul>  | , to<br>tion.<br>safe and secure connection to luers of other systems.<br>• Arrow indication marks on the tap to indicate the<br>direction of flow.<br>• Low profile for stable and safe positioning on the<br>patient's body.<br>• Transparent base facilititates observation of flow. | Geographic SET             | Marke<br>contro     Built-i          | ed with flow a<br>ol flow rates u<br>in Y-injection                    | djustment in<br>pto 250 ml/<br>site for extra<br>trease<br>user<br>45<br>45<br>45<br>45<br>45<br>45<br>45<br>45<br>45<br>45<br>45<br>45<br>45  | ndicators, to<br>hr.<br>a medication. |
|                                                                                                                                                                                                                                                                                                                                                                                                                                                                                                                                                                                                                                                                                           | REGULATOR | <ul> <li>Marked with flow adjustment indicators control flow rates upto 250 ml/hr.</li> <li>Built-in Y-injection site for extra medica</li> <li>Minimal dead-spaces in ports for accurate drug administration.</li> <li>Uniform smooth bore throughout permits maxim infusion flow and prevents turbulence as well as formation of air bubbles.</li> </ul> | , to<br>tion.<br>safe and secure connection to luers of other systems.<br>• Arrow indication marks on the tap to indicate the<br>direction of flow.<br>• Low profile for stable and safe positioning on the<br>patient's body.                                                          | Cenge<br>140<br>180<br>180 | Marke<br>contro     Built-i          | ed with flow a<br>ol flow rates u<br>in Y-injection                    | djustment in<br>pto 250 ml/<br>site for extra<br>transf<br>ungen<br>as<br>as<br>as<br>as<br>as<br>as<br>as<br>as<br>as<br>as<br>as<br>as<br>as | ndicators, to<br>hr.<br>a medication. |