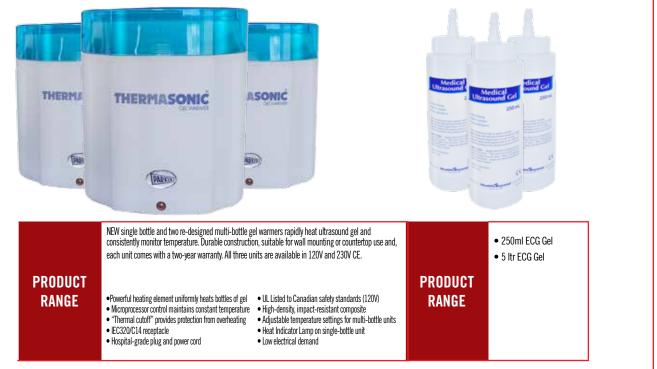

|
| - | Series your Ter sality<br>and your Ter sality<br>and your ter sality<br>and to activate |
|   |                                                                                         |



endome

MEDICAL AND SURGICAL SUPPLIES c.o

15



#### SPENGLER MACHINE M • Jumbo backlighted display. Easy to read under any light conditions • 1 measurement/MAM technology switch .To face «white coat» hypertension () spengle • Calibration button. Calibrate your ES-60® **SPENGLER** in a trice BLOOD • Memory button. Up to 60 BP measurements ES-60 PRESSURE memory MACHINE • Hour/MAP button. To adjust time, date and to display the mean arterial pressure • Storage case. For an always well-stored cuff • 3 year warranty arearra

*06* 



## ULTRASOUND





### MANUFACTURING AT ENDOMED

Endomed's venture into manufacturing was a decision taken by Management to assist in the growth of the company and to provide quality goods at affordable pricing locally and abroad.

Over the years, Endomed has gained prestige and acknowledgement while satisfying their clients' needs and responding to a growing demand of niche products. Using the most advanced technology and delivering superior quality products has allowed Endomed to gain access to local and International markets.

Due to the favourable response to our quality products from our clientele, Endomed was forced to expand exponentially and today operates from more than 1000sqm of manufacturing space, incorporating state of the art clean room facilities, Ethylene Oxide steriliser, straight cutti