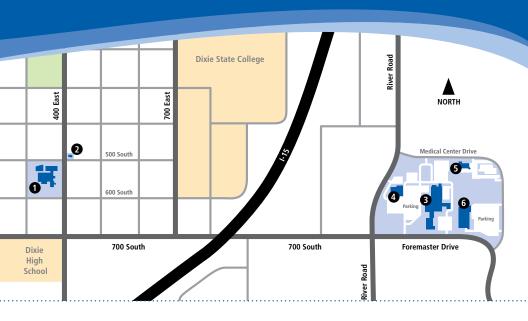

# 1. Dixie Regional Medical Center 400 East Campus

544 S. 400 East, St. George, UT 84770 • 435.251.1000

#### 2. Jubilee Home I

409 E. 500 South, St. George, UT 84770 • 435.251.2123

# 3. Dixie Regional Medical Center River Road Campus

1380 E. Medical Center Drive, St. George, UT 84790 • 435.251.1000

#### 4. Intermountain River Road Clinic & InstaCare

577 S. River Road, St. George, UT 84790 • 435.688.6300

#### 5. Jubilee Home II

1485 E. Medical Center Drive, St. George, UT 84790 • 435.251.2123

### 6. Dixie Regional Health & Performance Center

652 S. Medical Center Drive, St. George, UT 84790 • 435.251.1000

www.dixieregional.org