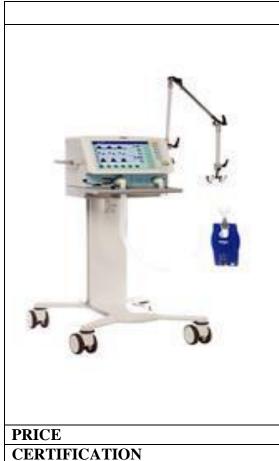

|               | EVITA V-300                                                                                                                                                                                                                                                                                                                                                                                                                                                                                                                                                               |
|---------------|---------------------------------------------------------------------------------------------------------------------------------------------------------------------------------------------------------------------------------------------------------------------------------------------------------------------------------------------------------------------------------------------------------------------------------------------------------------------------------------------------------------------------------------------------------------------------|
|               | <ul> <li>Ventilations for adult, children and neonate: invasive, noninvasive and with O2-therapy</li> <li>Volume or pressure-controlled ventilation, spontaneous breathing <ul> <li>Independence duo to optional gas and power supply units with compressed air</li> <li>Flexible workstation integration by attaching to supply unit or trolley</li> <li>Individually adjustable configuration easily transferred via USB</li> <li>Context- sensitive help function facilitates setting the ventilation parameters and explains device functions.</li> </ul> </li> </ul> |
| PRICE         | Call for price                                                                                                                                                                                                                                                                                                                                                                                                                                                                                                                                                            |
| CERTIFICATION | CE/FDA/NIOSH                                                                                                                                                                                                                                                                                                                                                                                                                                                                                                                                                              |