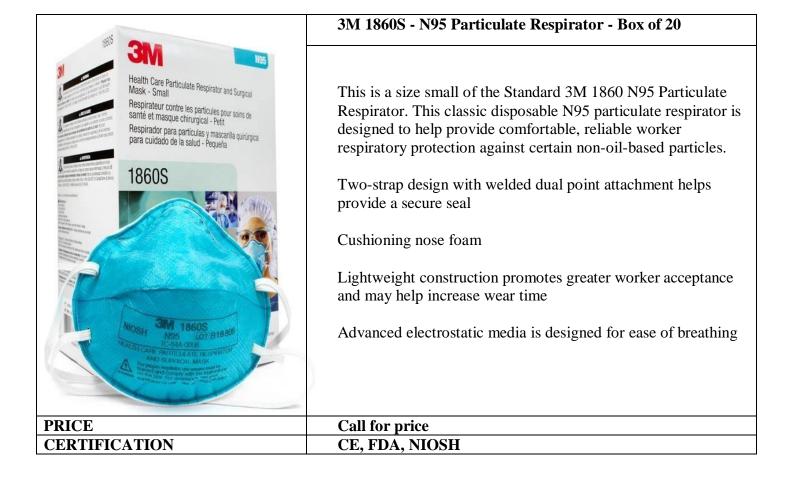

| Call for price<br>CE, FDA, NIOSH                                                                                                                                                  |





|                                                                                                                                                                                                                                                                                                     | KN95 Face Mask Box of 50                                                                                                                                                                                                                               |
|------------------------------------------------------------------------------------------------------------------------------------------------------------------------------------------------------------------------------------------------------------