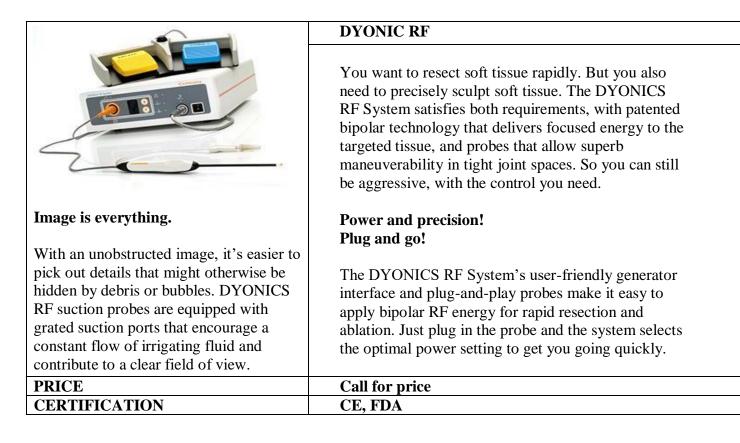

|               | The Prismaflex® System                                                                                                                                                                                                                                                                                                                                                                                                                                                                                                                                                 |
|---------------|------------------------------------------------------------------------------------------------------------------------------------------------------------------------------------------------------------------------------------------------------------------------------------------------------------------------------------------------------------------------------------------------------------------------------------------------------------------------------------------------------------------------------------------------------------------------|
|               | Flexibility that meets the strict demands of multiple blood purification therapies                                                                                                                                                                                                                                                                                                                                                                                                                                                                                     |
|               | Deliver a complete range of continuous extracorporeal blood<br>therapies with a highly versatile platform that can be<br>customized to specific patient needs. Safe and easy to use, the<br>Prismaflex system is your single solution for multiple intensive<br>care therapies.                                                                                                                                                                                                                                                                                        |
|               | <ul> <li>Features of Prismaflex System:</li> <li>1. A single system for all CRRT therapies, including SCUF, CVVH, CVVHD, CVVHDF, and TPE.</li> <li>2. Industry-leading fluid management accuracy</li> <li>3. Integrated design functions for effective anticoagulation management.</li> <li>4. Convenient and simple oversight of pre- and post-dilution mixing points through two integrated pinch clamps.</li> <li>5. Multiple fluid therapeutic combinations and optimum dose delivery capabilities through a high flow-rate pump and four fluid pumps .</li> </ul> |
| PRICE         | Call for price                                                                                                                                                                                                                                                                                                                                                                                                                                                                                                                                                         |
| CERTIFICATION | CE/FDA                                                                                                                                                                                                                                                                                                                                                                                                                                                                                                                                                                 |

|               | Filter Prismaflex M60/M100 Set                                                                                                  |
|---------------|---------------------------------------------------------------------------------------------------------------------------------|
|               | Created with acrylonitrile and sodium methallyl sulfonate<br>copolymer (AN69) providing diffusion, convection and<br>adsorption |
| PRICE         | Call for price                                                                                                                  |
| CERTIFICATION | CE/FDA                                                                                                                          |