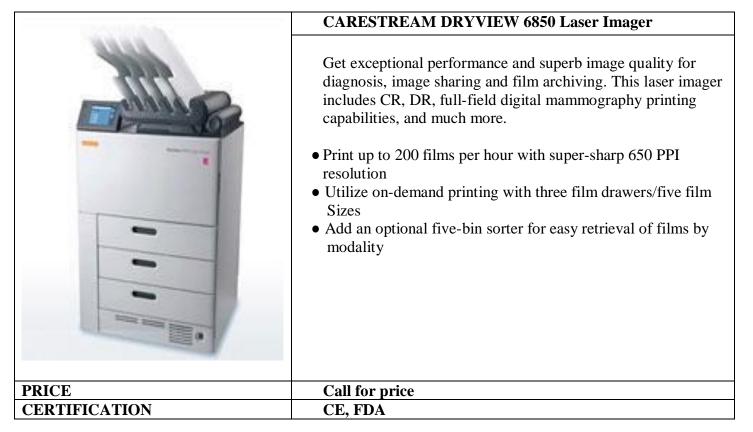

#### CR PRODUCT

|               | DIRECTVIEW Max CR System*                                                                                                                                       |
|---------------|-----------------------------------------------------------------------------------------------------------------------------------------------------------------|
|               | Formerly named DIRECTVIEW CR 975                                                                                                                                |
|               | The DIRECTVIEW Max CR System maximizes throughput, productivity and patient satisfaction.                                                                       |
| -             | • Reduces radiographer queuing and allows images to be forwarded directly to multiple networks and the exam room.                                               |
|               | • Offers faster throughput, easier cassette loading, expanded software capabilities, and reduced service access requirements for greater placement flexibility. |
| PRICE         | Call for price                                                                                                                                                  |
| CERTIFICATION | FDA, UL, cUL, CE                                                                                                                                                |