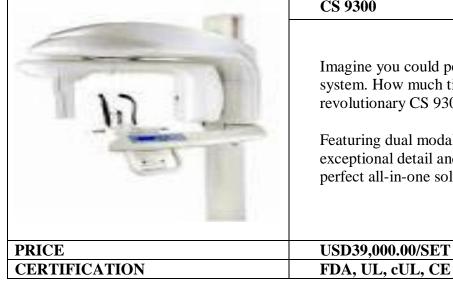

|   | CS 9300                                                                                                                                                            |
|---|--------------------------------------------------------------------------------------------------------------------------------------------------------------------|
| 3 | Imagine you could perform all of your exams with one                                                                                                               |
|   | system. How much time would you save? With the revolutionary CS 9300, the answer is at your fingertips.                                                            |
| 2 | Featuring dual modality panoramic and 3D imaging with<br>exceptional detail and range, the all-new CS 9300 is the<br>perfect all-in-one solution for your practice |
|   | USD39.000.00/SET                                                                                                                                                   |