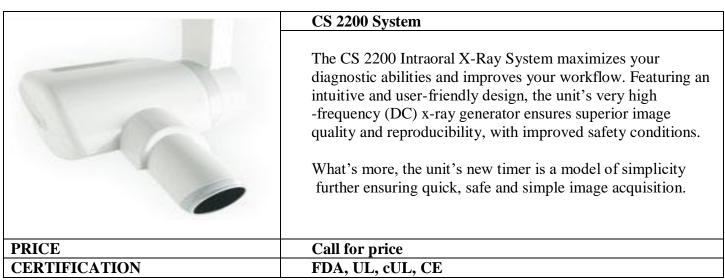

|               | CS 2200                                                                                                                                                                                                                                                                                      |
|---------------|----------------------------------------------------------------------------------------------------------------------------------------------------------------------------------------------------------------------------------------------------------------------------------------------|
| Ta            | The CS 2200 Intraoral X-Ray System maximizes your diagnostic abilities and improves your workflow. Featuring an intuitive and user-friendly design, the unit's very high-frequency (DC) x-ray generator ensures superior image quality and reproducibility, with improved safety conditions. |
|               | What's more, the unit's new timer is a model of simplicity—<br>further ensuring quick, safe and simple image acquisition.                                                                                                                                                                    |
| PRICE         | Call for price                                                                                                                                                                                                                                                                               |
| CERTIFICATION | FDA, UL, cUL, CE                                                                                                                                                                                                                                                                             |