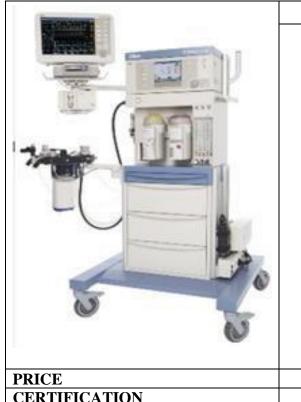

|       | PRIMUS                                                                                                                                                                                                                                                                                                                                                                                                                                                                                                                                                                                                                                                |
|-------|-------------------------------------------------------------------------------------------------------------------------------------------------------------------------------------------------------------------------------------------------------------------------------------------------------------------------------------------------------------------------------------------------------------------------------------------------------------------------------------------------------------------------------------------------------------------------------------------------------------------------------------------------------|
|       | <ul> <li>•E-EVENT TM PLUS Electrically driven high precision ventilator offers almost the same high performance as an intensive care respirator. </li> <li>•ELECTRONIC FRESH GAS DELIVERY High leak tightness and a minimum fresh gas flow and allow a virtually closed system </li> <li>•HUMAN INTERFACE AND EXTENDED MONITORIN The intuitive cockpit offers and un paralleled range of tools and functions </li> <li>•ERGONOMIC WORKPLACE DESIGN The open architecture support varying needs and permits flexible workplace design. </li> <li>•UP GRADES AND OPTIONS Primus grows as the users needs grow, thanks to scalable performance</li></ul> |
| PRICE | Call for price                                                                                                                                                                                                                                                                                                                                                                                                                                                                                                                                                                                                                                        |