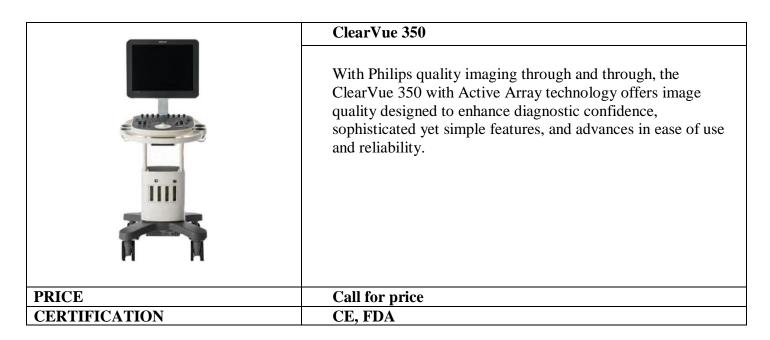

-----------------|
|               | Philips ClearVue 550 ultrasound system has the elegant design<br>that is the hallmark of Philips. Active Array technology offers<br>image quality designed to enhance diagnostic confidence.<br>Features are sophisticated enough to be simple. |
| PRICE         | Call for price                                                                                                                                                                                                                                  |
| CERTIFICATION | CE, FDA                                                                                                                                                                                                                                         |



### App-Based Ultrasound

| Γ             | App-Based Ultrasound                                                                                                                                   |
|---------------|--------------------------------------------------------------------------------------------------------------------------------------------------------|
| 000           | An Exciting breakthrough in point-of-care imaging<br>technology. Lumify is an app-based mobile ultrasound system<br>on your compatible Android device. |
| PRICE         | Call for price                                                                                                                                         |
| CERTIFICATION | CE, FDA