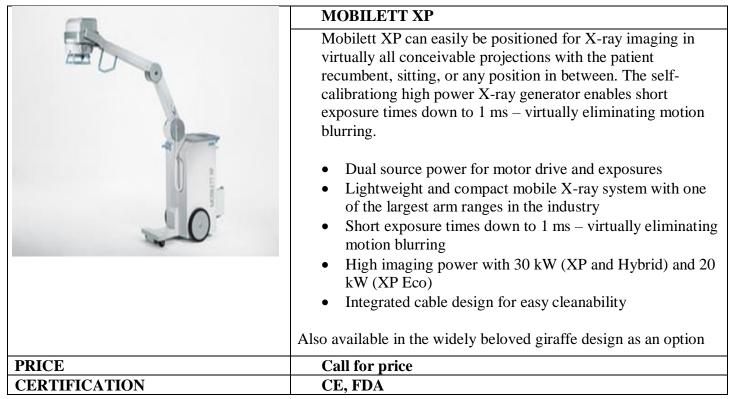

#### CR PRODUCT

|               | DIRECTVIEW Max CR System*                                                                                                                                       |
|---------------|-----------------------------------------------------------------------------------------------------------------------------------------------------------------|
|               | Formerly named DIRECTVIEW CR 975                                                                                                                                |
|               | The DIRECTVIEW Max CR System maximizes throughput, productivity and patient satisfaction.                                                                       |
| -             | • Reduces radiographer queuing and allows images to be forwarded directly to multiple networks and the exam room.                                               |
|               | • Offers faster throughput, easier cassette loading, expanded software capabilities, and reduced service access requirements for greater placement flexibility. |
| PRICE         | Call for price                                                                                                                                                  |
| CERTIFICATION | FDA, UL, cUL, CE                                                                                                                                                |

#### **DIRECTVIEW Classic CR System**

Improve your workflow and boost productivity with the compact, single-cassette DIRECTVIEW Classic CR system.

- Streamlines workflow for higher productivity and patient throughput.
- Produces high-quality images and allows placement in any

Х-

ray room or x-ray control console room.

| _             | CARESTREAM Vita CR Systems                                                                                                                                                                                                                                                                                                                                                                                                                                                                                  |
|---------------|-------------------------------------------------------------------------------------------------------------------------------------------------------------------------------------------------------------------------------------------------------------------------------------------------------------------------------------------------------------------------------------------------------------------------------------------------------------------------------------------------------------|
|               | Compact and affordable computed radiography<br>CARESTREAM Vita CR Systems are designed for small-to<br>-midsize hospitals, clinics and practices that need compact<br>digital solutions at an affordable price. With three options<br>for throughput speed, Vita computed radiography systems<br>offer in-house, high-quality digital imaging to fit your<br>workflow.<br>More than 18,500 Vita CR Systems have been sold throughout<br>the world, making Carestream your trusted source for desktop<br>CR. |
| PRICE         | Call for price                                                                                                                                                                                                                                                                                                                                                                                                                                                                                              |
| CERTIFICATION | FDA, UL, cUL, CE                                                                                                                                                                                                                                                                                                                                                                                                                                                                                            |

|               | CARESTREAM Vita FLEX CR System                                                                                                                                                                                                             |
|---------------|--------------------------------------------------------------------------------------------------------------------------------------------------------------------------------------------------------------------------------------------|
| 1000          | TWO WAYS TO SAVE SPACE – FlexFit                                                                                                                                                                                                           |
|               | Vita Flex's benefits for small offices don't end with its compact footprint. You can add the ¬fit that's best for you.                                                                                                                     |
|               | Vita Flex ¬is on a tabletop, desktop, sitting on the door or in<br>the back of a van. You can position it in a traditional<br>horizontal configuration or set it up vertically if that's better<br>for your space. Now that's flexibility. |
|               |                                                                                                                                                                                                                                            |
| PRICE         | Call for price                                                                                                                                                                                                                             |
| CERTIFICATION | FDA, UL, CUL, CE                                                                                                                                                                                                                           |

#### ANALOG SYSTEM

|               | CARESTREAM Q-Rad X-Ray Systems                                                                                                                                                                                                                                                                                                                                                                                                            |
|---------------|-------------------------------------------------------------------------------------------------------------------------------------------------------------------------------------------------------------------------------------------------------------------------------------------------------------------------------------------------------------------------------------------------------------------------------------------|
|               | Medical Imaging Excellence, Made Economical<br>CARESTREAM Q-Rad floor-mounted x-ray systems are ideal<br>for busy imaging centers, orthopedic offices, private practices,<br>urgent care facilities and ER overflow rooms.<br>The analog systems offer full positioning functionality, ease of<br>use and the highest degree of image quality for enhanced<br>patient care. Q-Rad Systems are configured and priced for<br>your facility. |
| PRICE         | Call for price                                                                                                                                                                                                                                                                                                                                                                                                                            |
| CERTIFICATION | FDA, UL, cUL, CE                                                                                                                                                                                                                                                                                                                                                                                                                          |