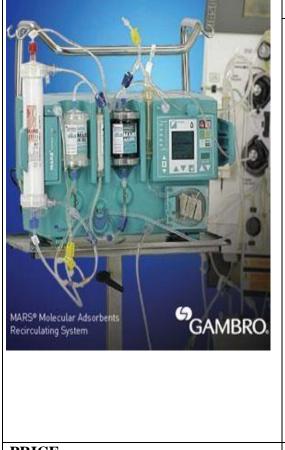

#### **Molecular Adsorbent Recirculating System**

The MARS® system removes protein-bound and watersoluble toxins with albumin dialysis. This enhances the regeneration of liver cells and reduces plasma toxins. The MARS system combines the efficacy of sorbents to remove albumin-bound toxins with the high selectivity of highly biocompatible dialysis membranes. In this way, common dialysis or CRRT machines can be expanded into a modern system for liver support therapy. The blood of the extracorporeal circuit runs through the fibers of the MARS® FLUX dialyzer. Water-soluble and protein-bound toxins in the blood can pass through the membrane due to the albumin dialysate on the other side. The now toxin-enriched albumin solution is then passed through another dialyzer to remove water-soluble toxins. Albumin-bound toxins are removed in the two absorber cartridges, one filled with activated charcoal, the other with an anion exchanger. The regenerated albumin solution is then ready for new uptake of toxins from the blood. In the US, the MARS® system is cleared for use in the treatment of drug overdose and poisonings only. It is not indicated in the US for the treatment of chronic liver conditions or as a bridge to liver

# PRICECall for priceCERTIFICATIONCE/FDA