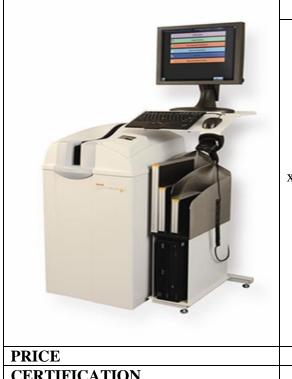

#### CR PRODUCT

|               | DIRECTVIEW Max CR System*                                                                                                                                       |
|---------------|-----------------------------------------------------------------------------------------------------------------------------------------------------------------|
|               | Formerly named DIRECTVIEW CR 975                                                                                                                                |
|               | The DIRECTVIEW Max CR System maximizes throughput, productivity and patient satisfaction.                                                                       |
| -             | • Reduces radiographer queuing and allows images to be forwarded directly to multiple networks and the exam room.                                               |
|               | • Offers faster throughput, easier cassette loading, expanded software capabilities, and reduced service access requirements for greater placement flexibility. |
| PRICE         | Call for price                                                                                                                                                  |
| CERTIFICATION | FDA, UL, cUL, CE                                                                                                                                                |

#### **DIRECTVIEW Classic CR System**

Improve your workflow and boost productivity with the compact, single-cassette DIRECTVIEW Classic CR system.

- Streamlines workflow for higher productivity and patient throughput.
- Produces high-quality images and allows placement in any

Х-

ray room or x-ray control console room.

| _             | CARESTREAM Vita CR Systems                                                                                                                                                                                                                                                                                                                                                                                                                                                                                  |
|---------------|-------------------------------------------------------------------------------------------------------------------------------------------------------------------------------------------------------------------------------------------------------------------------------------------------------------------------------------------------------------------------------------------------------------------------------------------------------------------------------------------------------------|
|               | Compact and affordable computed radiography<br>CARESTREAM Vita CR Systems are designed for small-to<br>-midsize hospitals, clinics and practices that need compact<br>digital solutions at an affordable price. With three options<br>for throughput speed, Vita computed radiography systems<br>offer in-house, high-quality digital imaging to fit your<br>workflow.<br>More than 18,500 Vita CR Systems have been sold throughout<br>the world, making Carestream your trusted source for desktop<br>CR. |
| PRICE         | Call for price                                                                                                                                                                                                                                                                                                                                                                                                                                                                                              |
| CERTIFICATION | FDA, UL, cUL, CE                                                                                                                                                                                                                                                                                                                                                                                                                                                                                            |