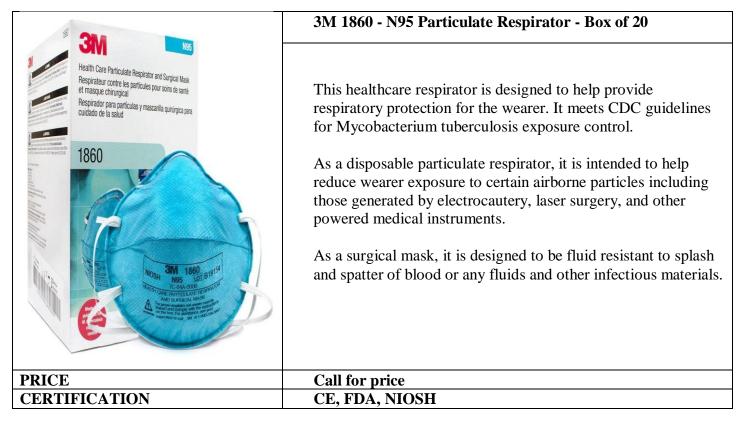

| Call for price<br>CE, FDA, NIOSH                                                                                                                                                  |





|                                                                                                                                                                                                                                                                                                     | KN95 Face Mask Box of 50                                                                                                                                                                                                                               |
|----------------------------------------------------------------------------------------------------------------------------------------------------------------------------------------------------------------------------------------------------------