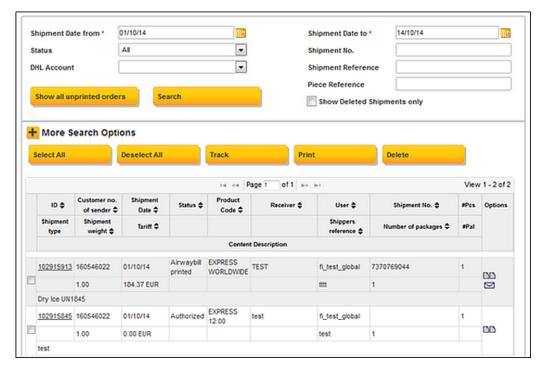

# **Shipment List Overview**

Select 'Shipment List Overview' to view created shipments.

You can filter shipments with different search criteria's. You can also select multiple shipments to be printed or tracked at the same time. You can copy shipments and email shipment paperwork to shipper by using the icons under "Options".