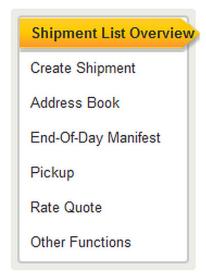

# Shipment List Overview

Create Shipment

Address Book

End-Of-Day Manifest

Pickup

Rate Quote

Other Functions

# **Shipment List Overview**

Select 'Shipment List Overview' to view shipments you have created. You can filter shipments with different search criteria's.

# **Create Shipment**

Select 'Create Shipment' to prepare a new shipment, print the label and book a pickup.

## Address Book

Select 'Address Book' to view saved addresses and to add/update/delete receivers and shippers.

## **End-Of-Day Manifest**

Select 'End-of-Day manifest' to perform data transmission to DHL or to re-print the EOD-report.

### Pickup

Select 'Pickup' to request a courier pickup. Please note that this can also be done while creating a shipment when clicking on 'Create Shipment.'

### Rate Quote

Select 'Rate Quote' to check your tariff for standard products.

# **Other Functions**

Select 'Other Functions' to see additional features for high volume shippers. These features include for example reports, default settings, address- and shipment import.