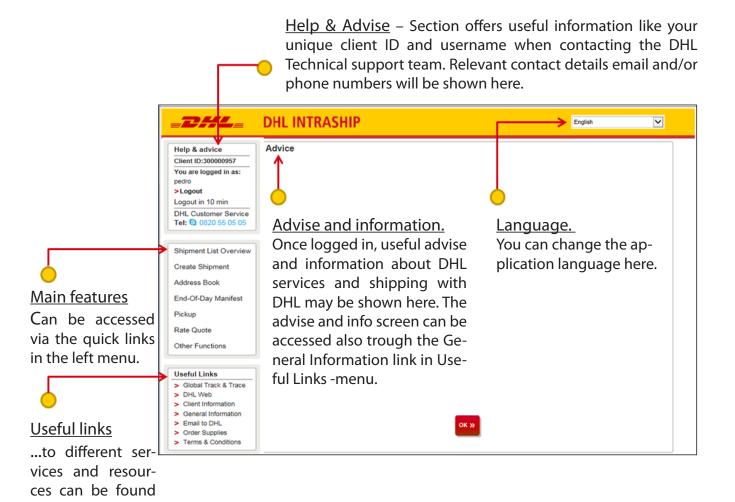

# **APPLICATION STRUCTURE**

here.

# **MAIN MENU - FEATURES**

# Shipment List Overview

Create Shipment

Address Book

End-Of-Day Manifest

Pickup

Rate Quote

Other Functions

# **Shipment List Overview**

Select 'Shipment List Overview' to view shipments you have created. You can filter shipments with different search criteria's.

# **Create Shipment**

Select 'Create Shipment' to prepare a new shipment, print the label and book a pickup.

## Address Book

Select 'Address Book' to view saved addresses and to add/update/delete receivers and shippers.

## **End-Of-Day Manifest**

Select 'End-of-Day manifest' to perform data transmission to DHL or to re-print the EOD-report.

### Pickup

Select 'Pickup' to request a courier pickup. Please note that this can also be done while creating a shipment when clicking on 'Create Shipment.'

### Rate Quote

Select 'Rate Quote' to check your tariff for standard products.

# **Other Functions**

Select 'Other Functions' to see additional features for high volume shippers. These features include for example reports, default settings, address- and shipment import.

### **Useful Links**

- Global Track & Trace
- > DHL Web
- > Client Information
- > General Information
- > Email to DHL
- > Order Supplies
- > Terms & Conditions

# Global Track & Trace

Select 'Global Track & Trace' to open the tracking page for DHL Shipments. Results will be shown in a new browser tab/window.

## DHL Web

Select 'DHL Web' to navigate to a DHL webpage offering additional information about DHL and DHL IntraShip

### Client Information

Select 'Client Information' to view client information and customer service contact details

# **General Information**

Select 'General Information' to view the advise and info screen

# **Order Supplies**

Select 'Order Supplies' to navigate to the DHL ordering supplies page.

EXCELLENCE. SIMPLY DELIVERED.