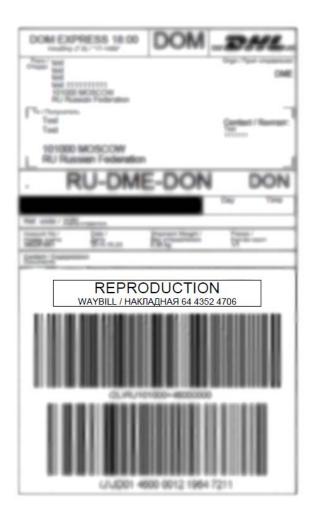

# Package/Piece Details

Add pieces for your shipment. You can select a saved package from the "Predefined Package" – dropdown list.

After you print the label once, all next printing of it will provide you a reproduction (copy) of the waybill. A copy of the waybill is not valid for shipping.