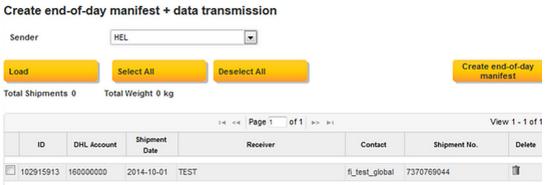

# MANIFESTING - SHIPMENT DATA TO DHL

Shipment data needs to be sent to DHL at the end of day before the courier pickup.

Choose 'End-Of-Day Manifest' from the left menu and select 'Creation of EOD-Manifest + Data Transmission' to proceed to manifesting or select 'Reprint EOD-report' to re-print EOD-report.

Select shipments to be manifested and click 'Create end-of-day manifest' – button to send shipment data to DHL. Please print the manifest document and provide to the DHL courier.

Please note if no shipments are showing in this list then this means that the shipments have already been manifested. Simply use the Reprint EOD-report to process a Manifest Report for the DHL courier