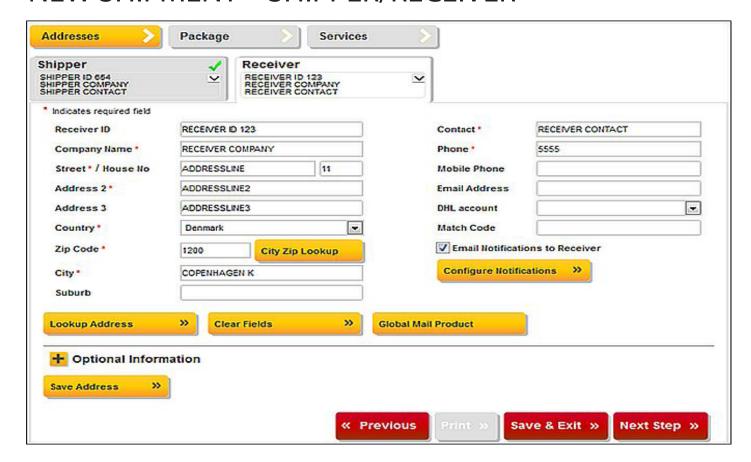

### Addresses Services Pickup Shipper Receiver RECEIVER ID 123 RECEIVER COMPANY RECEIVER CONTACT Shipper/Receiver Tab You can navigate between the Indicates required field shipper and receiver details Receiver ID RECEIVER ID 123 Contact \* RECEIVER CONTACT using shipper/receiver tabs. Last Company Name \* RECEIVER COMPANY Phone \* 5555 10 used addresses can be se-Street \* / House No 11 ADDRESSLINE Mobile Phone lected directly from tab header Address 2 \* ADDRESSLINE2 **Email Address** Address 3 ADDRESSLINE3 DHL account ~ Country \* Denmark Match Code ✓ Email Notifications to Receiver Zip Code \* 1200 City Zip Lookup COPENHAGEN K Configure Notifications >>> City \* Lookup address Search from address book Clear fields Lookup Address Clear Fields Global Mail Product Clear all address fields on 🕂 Optional Information screen **Global Mail Product** Save Address Select to use the Global Mail « Previous Print » Save & Exit » Next Step » Product Optional Information

Optional receiver details

# **NEW SHIPMENT – SHIPPER/RECEIVER**

# **Shipper**

Please populate the shipper address. Mandatory fields are marked with '\*'.

### Receiver

Please populate the receiver address. Mandatory fields are marked with '\*'.

You can use 'City Zip Lookup' –function to check correct a city/postcode combination.

# **Email Notifications to Shipper/Receiver**

Select to notify shipper/receiver via email about the shipment.

# **Configure Notifications**

This allows you to add additional text to the email notification and add additional recipient emails.