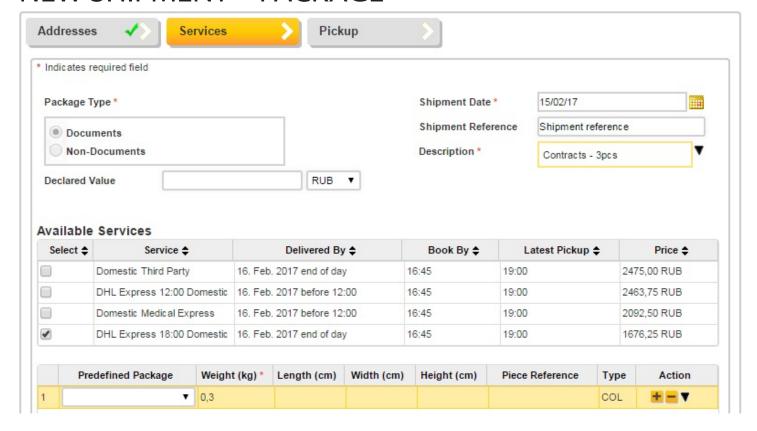

# **NEW SHIPMENT – PACKAGE**

# Package Type

Choose a package type - Documents / Non Documents (not needed for Domestic or Intra-EU shipments) Help me decide

Use the 'Help me decide' –feature to determine if your shipped item(s) are dutiable, prohibited or restricted. Shipment Reference

Enter your own shipment reference. Reference will be visible on your DHL invoice

# <u>Description</u>

Enter the description of contents. Descriptions must clearly define the items being sent and quantity Declared Value

Enter the value of the shipment. (Mandatory for dutiable / Non-Document shipments.)

# Package/Piece Details

Add pieces for your shipment. You can select a saved package from the "Predefined Package" – dropdown list.

After you print the label once, all next printing of it will provide you a reproduction (copy) of the waybill. A copy of the waybill is not valid for shipping.