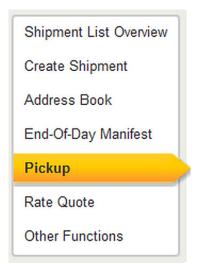

# **PICKUP**

Choose 'Pickup' from left menu to create a pickup request to DHL. Pickup can be also done as part of shipment creation process.