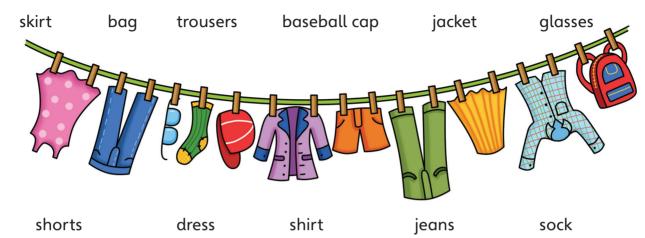

#### Start

- 1 The green jeans are next to the white hat.
- 2 Draw two blue socks next to the jeans.
- 3 The purple jacket is next to the trousers.
- The green shirt is under the baseball cap.
- Draw some red shorts between the shirt and the dress.