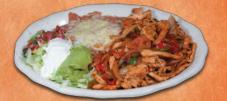

# Fajita Soft Tacos

Fajita tacos are served on a soft tortilla with sour cream, guacamole, and fresh cheese. Fajita Chicken 4.75 (3) 12.25

**Fajita Steak** 4.95 (3) 12.25 **Fajita Texas** 5.25 (3) 13.25