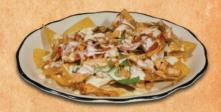

# Nachos

| 4.25 | Cheese or Beans             | 7.75  |
|------|-----------------------------|-------|
| 2.25 | Beef or Chicken             | 9.95  |
| 6.25 | Grilled Chicken             | 11.50 |
| 9.25 | Steak                       | 11.75 |
| 8.75 | Supreme                     | 11.25 |
|      | Cheese & Jalapenos          | 8.25  |
|      | Beef or Chicken & Jalapenos | 10.50 |
|      |                             |       |