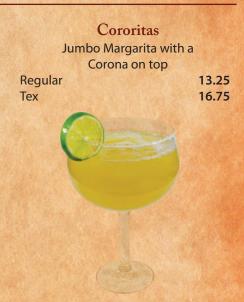

# Fajita Soft Tacos

Fajita tacos are served on a soft tortilla with sour cream, guacamole, and fresh cheese. Fajita Chicken 4.75 (3) 12.25

**Fajita Steak** 4.95 (3) 12.25 **Fajita Texas** 5.25 (3) 13.25