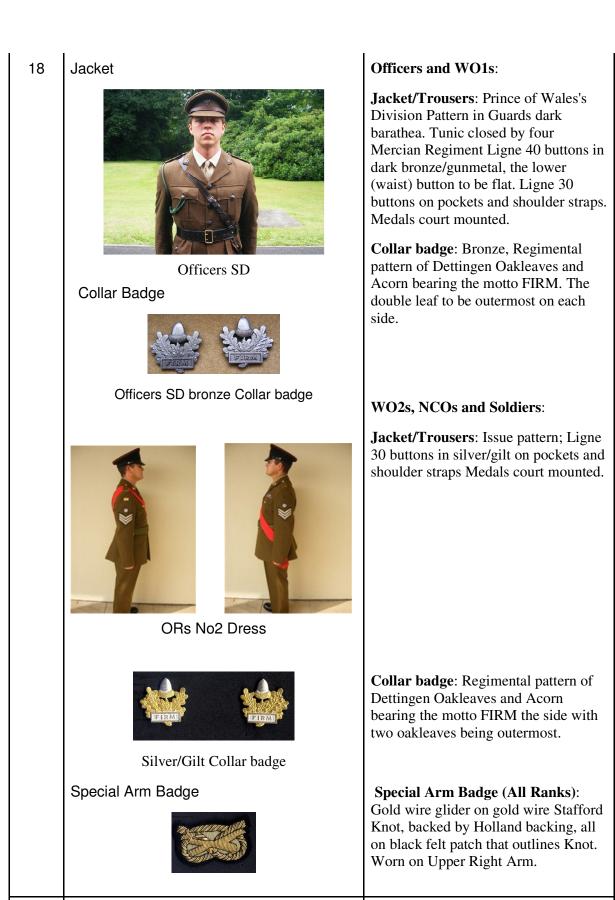

|



19

19

Shirt and Tie

Rank Badges and Shoulder Titles

Officers and WO1s: Light issue khaki coloured officers' shirt worn with officers' silk woven tie.

**Officers**: <sup>3</sup>/<sub>4</sub>" bronze/gunmetal badges

|    | Officers SD Shoulder TitleORs Shoulder Title | of rank. (NSN Crown Bronze 8455-99-<br>406-7488) (NSN Star Bronze 8455-99-<br>1303950). Mercian Regiment shoulder<br>titles.(NSN 8455-99-406-7486<br>(Bronze)<br>WOs and NCOs: Standard Infantry<br>issue rank badges on black backing.<br>All to wear Mercian Regiment<br>shoulder titles. (NSN 8455-99-406-<br>7485) ORs                                                                                               |
|----|----------------------------------------------|------------------------------------------------------------